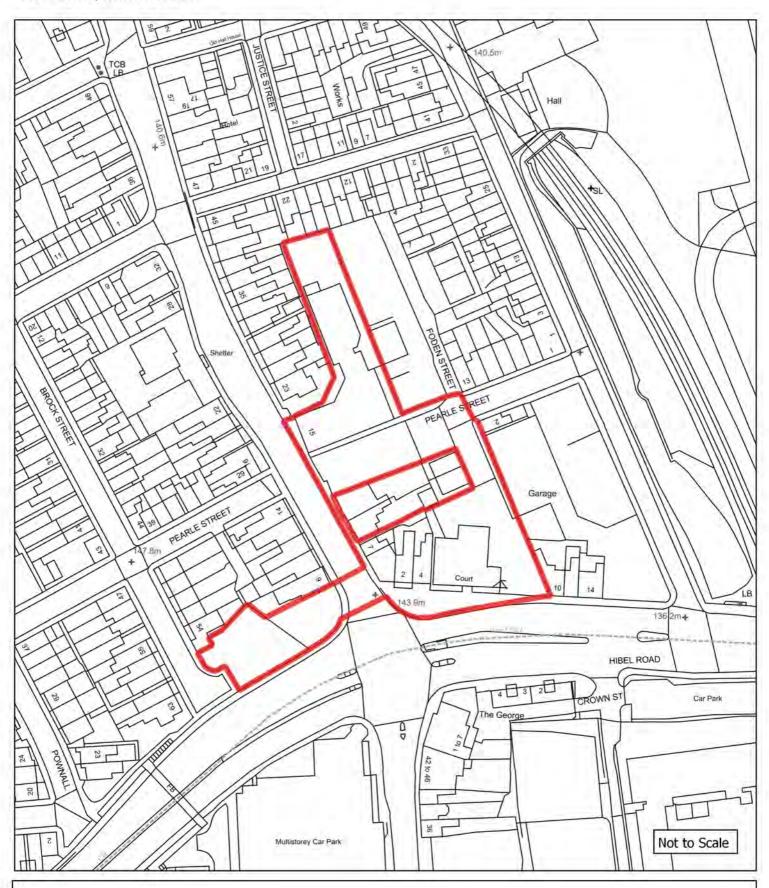

## Appendix 1: Brownfield Land Register (list of sites) and plans

| Cita Dafauanaa       | Cita Nama a A diduaca                                              | l la atawa       | DiamainaCtatus              | Do mariani am Truma                        | MinNetDuallings        | David and a set Description                                                                                                                                                                                               | Notes                | Nov. Fatur/ Eviation Fatur               |
|----------------------|--------------------------------------------------------------------|------------------|-----------------------------|--------------------------------------------|------------------------|---------------------------------------------------------------------------------------------------------------------------------------------------------------------------------------------------------------------------|----------------------|------------------------------------------|
| SiteReference<br>406 | SiteNameAddress "Victoria Mills, Macclesfield Road, Holmes Chapel" | Hectares<br>4.18 | PlanningStatus permissioned | PermissionType outline planning permission | MinNetDwellings<br>160 | DevelopmentDescription "Outline application for residential development including means of access"                                                                                                                        | Notes<br>08/0492/OUT | New Entry/ Existing Entry Existing entry |
| 749                  | "Woodend, Homestead Road, Disley"                                  | 0.34             | permissioned                | reserved matters approval                  | 11                     | "Reserved Matters for 11 dwellings"                                                                                                                                                                                       | 16/0429M             | Existing entry                           |
| 743                  |                                                                    |                  | permissioned                |                                            | 11                     |                                                                                                                                                                                                                           | ·                    | Existing entry                           |
| 993                  | "Ivy House Farm, Longhill Lane, Hankelow"                          | 0.22             | permissioned                | outline planning permission                | 5                      | "Demolition of existing dwelling and commercial building and erection of five detached dwelling, access and associated works"                                                                                             | 16/3456N             | Existing entry                           |
| 2340                 | "9 Old Middlewich Road, Sandbach"                                  | 0.09             | permissioned                | full planning permission                   | 13                     | "Construction of 13 one and two bedroom apartments"                                                                                                                                                                       | 15/3379C             | Existing entry                           |
| 2355                 | "Haulage depot rear of 13 Congleton Road, Sandbach"                | 0.41             | permissioned                | full planning permission                   | 14                     | "Demolition of workshop and haulage yard and erection of 14 dwellings"                                                                                                                                                    | 15/2134C             | Existing entry                           |
| 2421                 | "Dunwood, Homestead Road, Disley"                                  | 0.24             | permissioned                | full planning permission                   | 6                      | "Demolition of existing dwelling and erection of 6 apartments"                                                                                                                                                            | 15/3617M             | Existing entry                           |
| 2728                 | "Paces Garage and Fairfields, Newcastle Road, Arclid"              | 0.85             | permissioned                | full planning permission                   | 18                     | "Variation of Condition 2 (approved plans) and deletion of condition 14 of approval 15/5495C - Variation of Condition 2 (approved plans) of approval 11/2394C - redevelopment of industrial / commercial premises and two | 16/6127C             | Existing entry                           |
| 2838                 | "Forge Mill, Forge Lane, Congleton"                                | 2.43             | permissioned                | reserved matters approval                  | 45                     | "Approval of reserved matters on 16/0836C for the redevelopment of Forge Mill for residential development"                                                                                                                | 16/3859C             | Existing entry                           |
| 2953                 | "Lodge Farm Industrial Estate, Audlem Road, Hankelow"              | 0.43             | permissioned                | reserved matters approval                  | 4                      | "Reserved matters application for the approval of appearance, layout and scale for the erection of 19 dwellings"                                                                                                          | 16/3764N             | Existing entry                           |
| 2971                 | "Grenson Motor Co Ltd, Middlewich Road, Minshull Vernon"           | 0.37             | permissioned                | outline planning permission                | 10                     | "Construction of 10 dwellings complete with access, associated parking and landscaping"                                                                                                                                   | 15/1249N             | Existing entry                           |
| 3075                 | "Land To The North of Park Royal Drive, Macclesfield"              | 0.14             | permissioned                | outline planning permission                | 10                     | "Erection of 10 terraced houses"                                                                                                                                                                                          | 14/2777M             | Existing entry                           |
| 3126                 | "Land at 151-153 London Road, Macclesfield"                        | 0.05             | permissioned                | outline planning permission                | 8                      | "Demolition of existing shop and vacant dwelling and construction of new 2-storey building incorporating 8 self contained flats"                                                                                          | 13/0191M             | Existing entry                           |
| 3140                 | "Hurdsfield Community Centre, Carisbrook Avenue, Macclesfield"     | 0.1              | permissioned                | full planning permission                   | 6                      | "Demolition of Hurdsfield Community Centre and the construction of 6 two-storey dwellings with associated landscaping and car parking"                                                                                    | 16/1898M             | Existing entry                           |
| 3268                 | "Rieter Scragg/Langley Works, Langley Road, Langley"               | 5.39             | permissioned                | reserved matters approval                  | 76                     | "Reserved Matters (following outline approval 11/2340M) for Access, Appearance, Landscaping, Layout and Scale in respect of 76 dwellings, 830 sqm of B1 employment floorspace, public open space and new footpath links"  | 17/3614M             | Existing entry                           |
| 3361                 | "Adlington Road Business Park, Adlington Road, Bollington"         | 0.33             | permissioned                | full planning permission                   | 7                      | "Demolition of existing industrial sheds and garages and erection of 6no. 3 bed and 1no. 4 bed houses"                                                                                                                    | 12/4340M             | Existing entry                           |
| 4302                 | "The Kings School, Westminster Road, Macclesfield"                 | 0.85             | permissioned                | outline planning permission                | 38                     | "Demolition of existing buildings and structures, residential development up to 150 units, landscaping, supporting infrastructure and access"                                                                             | 15/4285M             | Existing entry                           |
| 4849                 | "Former Danebridge Mill, Mill Street, Congleton"                   | 0.23             | not permissioned            | not permissioned                           | 14                     | initiastructure and access                                                                                                                                                                                                | 13/1246C             | Existing entry                           |
| 4924                 | "Land at Langley Mill, Langley Road, Langley"                      | 0.12             | permissioned                | full planning permission                   | 5                      | "Part demolition and conversion of Langley Mill to provide 5 dwellings, together with site access and general improvement works"                                                                                          | 15/4846M             | Existing entry                           |
| 5118                 | "Manor Way Centre, Manor Way, Crewe"                               | 0.39             | permissioned                | full planning permission                   | 14                     | "14 No New build residential properties"                                                                                                                                                                                  |                      | Existing entry                           |
| 5164                 | "Cheshire Windows and Glass, Armitt Street, Macclesfield"          | 0.11             | permissioned                | outline planning permission                | 10                     | "Demolition of Armitt Street Works and the erection of 10 terraced houses"                                                                                                                                                | 14/5635M             | Existing entry                           |
| 5289                 | "41, MABLINS LANE, CREWE, CW1 3RF "                                | 0.37             | permissioned                | full planning permission                   | 18                     | "Proposed demolition of Sunnyside Farm & 41 Mablins Lane and erection of 20 dwellings (4 x 2 bedroom and 16 x 3 bedroom), new access road, car parking and landscaping "                                                  | 17/3272N             | Existing entry                           |
| 5315                 | "Sir Edmund Wright House, Beam Street, Nantwich"                   | 0.37             | permissioned                | full planning permission                   | 6                      | "Listed Building Consent for internal alterations including the amalgamation of 12 bedsit units to form 6 two bedroomed units"                                                                                            | 15/3601N             | Existing entry                           |
| 5316                 | "Crown Inn, 76 Bond Street, Macclesfield"                          | 0.02             | permissioned                | full planning permission                   | 8                      | "Conversion of a public house to 8 residential apartments with rear stairwell extension and alterations to external appearance, including removal of existing external staircase"                                         | 13/4980M             | Existing entry                           |
| 5317                 | "The Barnfield, 24 Catherine Street, Macclesfield"                 | 0.01             | permissioned                | full planning permission                   | 5                      | "Conversion of Public House to form 5 flats"                                                                                                                                                                              | 15/0413M             | Existing entry                           |
| 5419                 | "Field House, 40 Congleton Road, Sandbach"                         | 0.12             | permissioned                | reserved matters approval                  | 9                      | "Reserved matters application for appearance and landscaping on outline application 16/3631C for demolition of existing buildings and erection of 7 dwellings and 2 apartments"                                           | 16/3537C             | Existing entry                           |
| 5479                 | "Venture House, Cross Street, Macclesfield"                        | 0.1              | permissioned                | other                                      | 23                     | "Change of use from office use to residential"                                                                                                                                                                            | 16/0915M             | Existing entry                           |
| 5493                 | "Land Off Paradise Lane, Church Minshull"                          | 0.7              | permissioned                | full planning permission                   | 11                     | "Demolition of existing buildings, erection of 11 dwellings (including 4 affordable dwellings), access roads, garaging, car parking and landscaping"                                                                      | 15/3157N             | Existing entry                           |
| 5514                 | "1 Buxton Road West, Disley"                                       | 0.09             | permissioned                | full planning permission                   | 8                      | "Conversion of former residential property with side extension, currently used as offices, to 8 residential apartments"                                                                                                   | 17/1785M             | Existing entry                           |
| 5594                 | "Dane Street Garage, Dane Street, Congleton"                       | 0.08             | permissioned                | outline planning permission                | 7                      | "Conversion of vehicle garage and builders yard to residential development"                                                                                                                                               | 15/3250C             | Existing entry                           |
| 5621                 | "Regency Court, 36-48 High Street, Crewe"                          | 0.16             | permissioned                | other                                      | 18                     | "Change of use from office use to 18 apartments"                                                                                                                                                                          | 16/2855N             | Existing entry                           |
| 5664                 | "Paradise Mill, 1 - 21 Park Lane, Macclesfield"                    | 0.02             | permissioned                | full planning permission                   | 10                     | "Conversion of existing offices to create 10 self contained residential apartments"                                                                                                                                       | 16/2997M             | Existing entry                           |