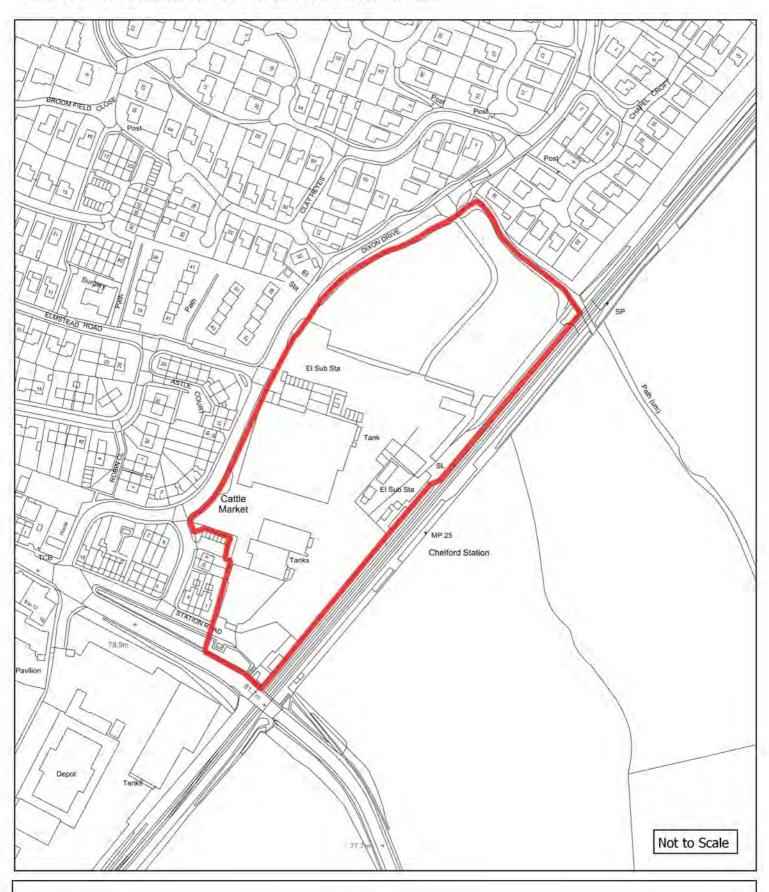

## Appendix 1: Brownfield Land Register (list of sites) and plans

| Cita Dafauanaa       | Cita Nama a A diduaca                                              | l la atawa       | DiamainaCtatus              | Do mariani am Truma                        | MinNetDuallings        | David and a set Description                                                                                                                                                                                               | Notes                | Nov. Fatur/ Eviation Fatur               |
|----------------------|--------------------------------------------------------------------|------------------|-----------------------------|--------------------------------------------|------------------------|---------------------------------------------------------------------------------------------------------------------------------------------------------------------------------------------------------------------------|----------------------|------------------------------------------|
| SiteReference<br>406 | SiteNameAddress "Victoria Mills, Macclesfield Road, Holmes Chapel" | Hectares<br>4.18 | PlanningStatus permissioned | PermissionType outline planning permission | MinNetDwellings<br>160 | DevelopmentDescription "Outline application for residential development including means of access"                                                                                                                        | Notes<br>08/0492/OUT | New Entry/ Existing Entry Existing entry |
| 749                  | "Woodend, Homestead Road, Disley"                                  | 0.34             | permissioned                | reserved matters approval                  | 11                     | "Reserved Matters for 11 dwellings"                                                                                                                                                                                       | 16/0429M             | Existing entry                           |
| 743                  |                                                                    |                  | permissioned                |                                            | 11                     |                                                                                                                                                                                                                           | ·                    | Existing entry                           |
| 993                  | "Ivy House Farm, Longhill Lane, Hankelow"                          | 0.22             | permissioned                | outline planning permission                | 5                      | "Demolition of existing dwelling and commercial building and erection of five detached dwelling, access and associated works"                                                                                             | 16/3456N             | Existing entry                           |
| 2340                 | "9 Old Middlewich Road, Sandbach"                                  | 0.09             | permissioned                | full planning permission                   | 13                     | "Construction of 13 one and two bedroom apartments"                                                                                                                                                                       | 15/3379C             | Existing entry                           |
| 2355                 | "Haulage depot rear of 13 Congleton Road, Sandbach"                | 0.41             | permissioned                | full planning permission                   | 14                     | "Demolition of workshop and haulage yard and erection of 14 dwellings"                                                                                                                                                    | 15/2134C             | Existing entry                           |
| 2421                 | "Dunwood, Homestead Road, Disley"                                  | 0.24             | permissioned                | full planning permission                   | 6                      | "Demolition of existing dwelling and erection of 6 apartments"                                                                                                                                                            | 15/3617M             | Existing entry                           |
| 2728                 | "Paces Garage and Fairfields, Newcastle Road, Arclid"              | 0.85             | permissioned                | full planning permission                   | 18                     | "Variation of Condition 2 (approved plans) and deletion of condition 14 of approval 15/5495C - Variation of Condition 2 (approved plans) of approval 11/2394C - redevelopment of industrial / commercial premises and two | 16/6127C             | Existing entry                           |
| 2838                 | "Forge Mill, Forge Lane, Congleton"                                | 2.43             | permissioned                | reserved matters approval                  | 45                     | "Approval of reserved matters on 16/0836C for the redevelopment of Forge Mill for residential development"                                                                                                                | 16/3859C             | Existing entry                           |
| 2953                 | "Lodge Farm Industrial Estate, Audlem Road, Hankelow"              | 0.43             | permissioned                | reserved matters approval                  | 4                      | "Reserved matters application for the approval of appearance, layout and scale for the erection of 19 dwellings"                                                                                                          | 16/3764N             | Existing entry                           |
| 2971                 | "Grenson Motor Co Ltd, Middlewich Road, Minshull Vernon"           | 0.37             | permissioned                | outline planning permission                | 10                     | "Construction of 10 dwellings complete with access, associated parking and landscaping"                                                                                                                                   | 15/1249N             | Existing entry                           |
| 3075                 | "Land To The North of Park Royal Drive, Macclesfield"              | 0.14             | permissioned                | outline planning permission                | 10                     | "Erection of 10 terraced houses"                                                                                                                                                                                          | 14/2777M             | Existing entry                           |
| 3126                 | "Land at 151-153 London Road, Macclesfield"                        | 0.05             | permissioned                | outline planning permission                | 8                      | "Demolition of existing shop and vacant dwelling and construction of new 2-storey building incorporating 8 self contained flats"                                                                                          | 13/0191M             | Existing entry                           |
| 3140                 | "Hurdsfield Community Centre, Carisbrook Avenue, Macclesfield"     | 0.1              | permissioned                | full planning permission                   | 6                      | "Demolition of Hurdsfield Community Centre and the construction of 6 two-storey dwellings with associated landscaping and car parking"                                                                                    | 16/1898M             | Existing entry                           |
| 3268                 | "Rieter Scragg/Langley Works, Langley Road, Langley"               | 5.39             | permissioned                | reserved matters approval                  | 76                     | "Reserved Matters (following outline approval 11/2340M) for Access, Appearance, Landscaping, Layout and Scale in respect of 76 dwellings, 830 sqm of B1 employment floorspace, public open space and new footpath links"  | 17/3614M             | Existing entry                           |
| 3361                 | "Adlington Road Business Park, Adlington Road, Bollington"         | 0.33             | permissioned                | full planning permission                   | 7                      | "Demolition of existing industrial sheds and garages and erection of 6no. 3 bed and 1no. 4 bed houses"                                                                                                                    | 12/4340M             | Existing entry                           |
| 4302                 | "The Kings School, Westminster Road, Macclesfield"                 | 0.85             | permissioned                | outline planning permission                | 38                     | "Demolition of existing buildings and structures, residential development up to 150 units, landscaping, supporting infrastructure and access"                                                                             | 15/4285M             | Existing entry                           |
| 4849                 | "Former Danebridge Mill, Mill Street, Congleton"                   | 0.23             | not permissioned            | not permissioned                           | 14                     | initiastructure and access                                                                                                                                                                                                | 13/1246C             | Existing entry                           |
| 4924                 | "Land at Langley Mill, Langley Road, Langley"                      | 0.12             | permissioned                | full planning permission                   | 5                      | "Part demolition and conversion of Langley Mill to provide 5 dwellings, together with site access and general improvement works"                                                                                          | 15/4846M             | Existing entry                           |
| 5118                 | "Manor Way Centre, Manor Way, Crewe"                               | 0.39             | permissioned                | full planning permission                   | 14                     | "14 No New build residential properties"                                                                                                                                                                                  |                      | Existing entry                           |
| 5164                 | "Cheshire Windows and Glass, Armitt Street, Macclesfield"          | 0.11             | permissioned                | outline planning permission                | 10                     | "Demolition of Armitt Street Works and the erection of 10 terraced houses"                                                                                                                                                | 14/5635M             | Existing entry                           |
| 5289                 | "41, MABLINS LANE, CREWE, CW1 3RF "                                | 0.37             | permissioned                | full planning permission                   | 18                     | "Proposed demolition of Sunnyside Farm & 41 Mablins Lane and erection of 20 dwellings (4 x 2 bedroom and 16 x 3 bedroom), new access road, car parking and landscaping "                                                  | 17/3272N             | Existing entry                           |
| 5315                 | "Sir Edmund Wright House, Beam Street, Nantwich"                   | 0.37             | permissioned                | full planning permission                   | 6                      | "Listed Building Consent for internal alterations including the amalgamation of 12 bedsit units to form 6 two bedroomed units"                                                                                            | 15/3601N             | Existing entry                           |
| 5316                 | "Crown Inn, 76 Bond Street, Macclesfield"                          | 0.02             | permissioned                | full planning permission                   | 8                      | "Conversion of a public house to 8 residential apartments with rear stairwell extension and alterations to external appearance, including removal of existing external staircase"                                         | 13/4980M             | Existing entry                           |
| 5317                 | "The Barnfield, 24 Catherine Street, Macclesfield"                 | 0.01             | permissioned                | full planning permission                   | 5                      | "Conversion of Public House to form 5 flats"                                                                                                                                                                              | 15/0413M             | Existing entry                           |
| 5419                 | "Field House, 40 Congleton Road, Sandbach"                         | 0.12             | permissioned                | reserved matters approval                  | 9                      | "Reserved matters application for appearance and landscaping on outline application 16/3631C for demolition of existing buildings and erection of 7 dwellings and 2 apartments"                                           | 16/3537C             | Existing entry                           |
| 5479                 | "Venture House, Cross Street, Macclesfield"                        | 0.1              | permissioned                | other                                      | 23                     | "Change of use from office use to residential"                                                                                                                                                                            | 16/0915M             | Existing entry                           |
| 5493                 | "Land Off Paradise Lane, Church Minshull"                          | 0.7              | permissioned                | full planning permission                   | 11                     | "Demolition of existing buildings, erection of 11 dwellings (including 4 affordable dwellings), access roads, garaging, car parking and landscaping"                                                                      | 15/3157N             | Existing entry                           |
| 5514                 | "1 Buxton Road West, Disley"                                       | 0.09             | permissioned                | full planning permission                   | 8                      | "Conversion of former residential property with side extension, currently used as offices, to 8 residential apartments"                                                                                                   | 17/1785M             | Existing entry                           |
| 5594                 | "Dane Street Garage, Dane Street, Congleton"                       | 0.08             | permissioned                | outline planning permission                | 7                      | "Conversion of vehicle garage and builders yard to residential development"                                                                                                                                               | 15/3250C             | Existing entry                           |
| 5621                 | "Regency Court, 36-48 High Street, Crewe"                          | 0.16             | permissioned                | other                                      | 18                     | "Change of use from office use to 18 apartments"                                                                                                                                                                          | 16/2855N             | Existing entry                           |
| 5664                 | "Paradise Mill, 1 - 21 Park Lane, Macclesfield"                    | 0.02             | permissioned                | full planning permission                   | 10                     | "Conversion of existing offices to create 10 self contained residential apartments"                                                                                                                                       | 16/2997M             | Existing entry                           |