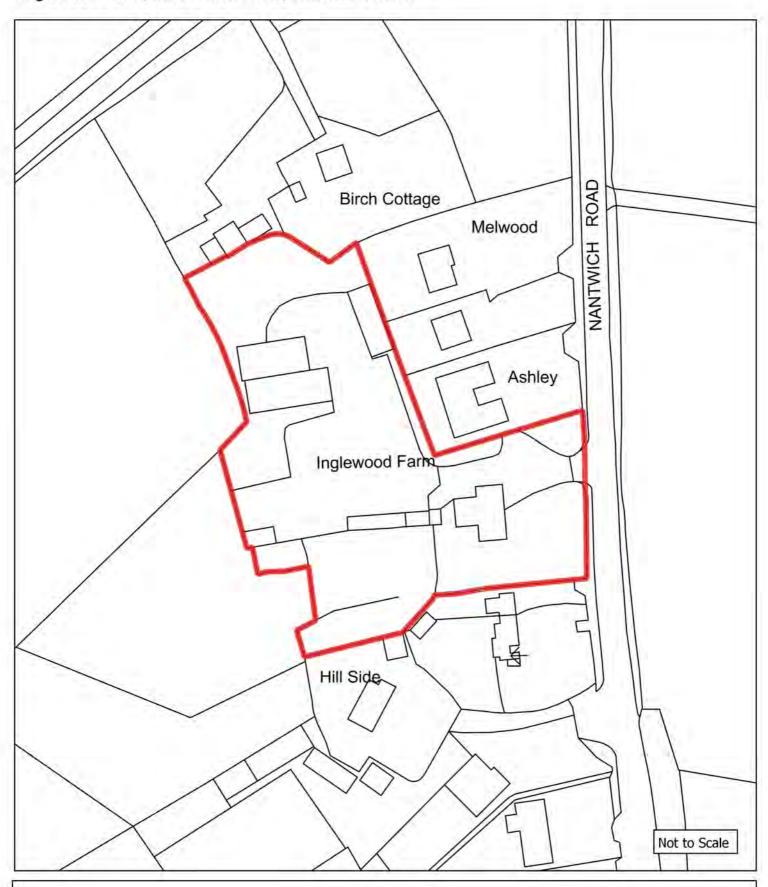

## Appendix 1: Brownfield Land Register (list of sites) and plans

| Cita Dafauanaa       | Cita Nama a A diduaca                                              | l la atawa       | DiamainaCtatus              | Do mariani am Truma                        | MinNetDuallings        | David and a set Description                                                                                                                                                                                               | Notes                | Nov. Fatur/ Eviation Fatur               |
|----------------------|--------------------------------------------------------------------|------------------|-----------------------------|--------------------------------------------|------------------------|---------------------------------------------------------------------------------------------------------------------------------------------------------------------------------------------------------------------------|----------------------|------------------------------------------|
| SiteReference<br>406 | SiteNameAddress "Victoria Mills, Macclesfield Road, Holmes Chapel" | Hectares<br>4.18 | PlanningStatus permissioned | PermissionType outline planning permission | MinNetDwellings<br>160 | DevelopmentDescription "Outline application for residential development including means of access"                                                                                                                        | Notes<br>08/0492/OUT | New Entry/ Existing Entry Existing entry |
| 749                  | "Woodend, Homestead Road, Disley"                                  | 0.34             | permissioned                | reserved matters approval                  | 11                     | "Reserved Matters for 11 dwellings"                                                                                                                                                                                       | 16/0429M             | Existing entry                           |
| 743                  |                                                                    |                  | permissioned                |                                            | 11                     |                                                                                                                                                                                                                           | ·                    | Existing entry                           |
| 993                  | "Ivy House Farm, Longhill Lane, Hankelow"                          | 0.22             | permissioned                | outline planning permission                | 5                      | "Demolition of existing dwelling and commercial building and erection of five detached dwelling, access and associated works"                                                                                             | 16/3456N             | Existing entry                           |
| 2340                 | "9 Old Middlewich Road, Sandbach"                                  | 0.09             | permissioned                | full planning permission                   | 13                     | "Construction of 13 one and two bedroom apartments"                                                                                                                                                                       | 15/3379C             | Existing entry                           |
| 2355                 | "Haulage depot rear of 13 Congleton Road, Sandbach"                | 0.41             | permissioned                | full planning permission                   | 14                     | "Demolition of workshop and haulage yard and erection of 14 dwellings"                                                                                                                                                    | 15/2134C             | Existing entry                           |
| 2421                 | "Dunwood, Homestead Road, Disley"                                  | 0.24             | permissioned                | full planning permission                   | 6                      | "Demolition of existing dwelling and erection of 6 apartments"                                                                                                                                                            | 15/3617M             | Existing entry                           |
| 2728                 | "Paces Garage and Fairfields, Newcastle Road, Arclid"              | 0.85             | permissioned                | full planning permission                   | 18                     | "Variation of Condition 2 (approved plans) and deletion of condition 14 of approval 15/5495C - Variation of Condition 2 (approved plans) of approval 11/2394C - redevelopment of industrial / commercial premises and two | 16/6127C             | Existing entry                           |
| 2838                 | "Forge Mill, Forge Lane, Congleton"                                | 2.43             | permissioned                | reserved matters approval                  | 45                     | "Approval of reserved matters on 16/0836C for the redevelopment of Forge Mill for residential development"                                                                                                                | 16/3859C             | Existing entry                           |
| 2953                 | "Lodge Farm Industrial Estate, Audlem Road, Hankelow"              | 0.43             | permissioned                | reserved matters approval                  | 4                      | "Reserved matters application for the approval of appearance, layout and scale for the erection of 19 dwellings"                                                                                                          | 16/3764N             | Existing entry                           |
| 2971                 | "Grenson Motor Co Ltd, Middlewich Road, Minshull Vernon"           | 0.37             | permissioned                | outline planning permission                | 10                     | "Construction of 10 dwellings complete with access, associated parking and landscaping"                                                                                                                                   | 15/1249N             | Existing entry                           |
| 3075                 | "Land To The North of Park Royal Drive, Macclesfield"              | 0.14             | permissioned                | outline planning permission                | 10                     | "Erection of 10 terraced houses"                                                                                                                                                                                          | 14/2777M             | Existing entry                           |
| 3126                 | "Land at 151-153 London Road, Macclesfield"                        | 0.05             | permissioned                | outline planning permission                | 8                      | "Demolition of existing shop and vacant dwelling and construction of new 2-storey building incorporating 8 self contained flats"                                                                                          | 13/0191M             | Existing entry                           |
| 3140                 | "Hurdsfield Community Centre, Carisbrook Avenue, Macclesfield"     | 0.1              | permissioned                | full planning permission                   | 6                      | "Demolition of Hurdsfield Community Centre and the construction of 6 two-storey dwellings with associated landscaping and car parking"                                                                                    | 16/1898M             | Existing entry                           |
| 3268                 | "Rieter Scragg/Langley Works, Langley Road, Langley"               | 5.39             | permissioned                | reserved matters approval                  | 76                     | "Reserved Matters (following outline approval 11/2340M) for Access, Appearance, Landscaping, Layout and Scale in respect of 76 dwellings, 830 sqm of B1 employment floorspace, public open space and new footpath links"  | 17/3614M             | Existing entry                           |
| 3361                 | "Adlington Road Business Park, Adlington Road, Bollington"         | 0.33             | permissioned                | full planning permission                   | 7                      | "Demolition of existing industrial sheds and garages and erection of 6no. 3 bed and 1no. 4 bed houses"                                                                                                                    | 12/4340M             | Existing entry                           |
| 4302                 | "The Kings School, Westminster Road, Macclesfield"                 | 0.85             | permissioned                | outline planning permission                | 38                     | "Demolition of existing buildings and structures, residential development up to 150 units, landscaping, supporting infrastructure and access"                                                                             | 15/4285M             | Existing entry                           |
| 4849                 | "Former Danebridge Mill, Mill Street, Congleton"                   | 0.23             | not permissioned            | not permissioned                           | 14                     | initiastructure and access                                                                                                                                                                                                | 13/1246C             | Existing entry                           |
| 4924                 | "Land at Langley Mill, Langley Road, Langley"                      | 0.12             | permissioned                | full planning permission                   | 5                      | "Part demolition and conversion of Langley Mill to provide 5 dwellings, together with site access and general improvement works"                                                                                          | 15/4846M             | Existing entry                           |
| 5118                 | "Manor Way Centre, Manor Way, Crewe"                               | 0.39             | permissioned                | full planning permission                   | 14                     | "14 No New build residential properties"                                                                                                                                                                                  |                      | Existing entry                           |
| 5164                 | "Cheshire Windows and Glass, Armitt Street, Macclesfield"          | 0.11             | permissioned                | outline planning permission                | 10                     | "Demolition of Armitt Street Works and the erection of 10 terraced houses"                                                                                                                                                | 14/5635M             | Existing entry                           |
| 5289                 | "41, MABLINS LANE, CREWE, CW1 3RF "                                | 0.37             | permissioned                | full planning permission                   | 18                     | "Proposed demolition of Sunnyside Farm & 41 Mablins Lane and erection of 20 dwellings (4 x 2 bedroom and 16 x 3 bedroom), new access road, car parking and landscaping "                                                  | 17/3272N             | Existing entry                           |
| 5315                 | "Sir Edmund Wright House, Beam Street, Nantwich"                   | 0.37             | permissioned                | full planning permission                   | 6                      | "Listed Building Consent for internal alterations including the amalgamation of 12 bedsit units to form 6 two bedroomed units"                                                                                            | 15/3601N             | Existing entry                           |
| 5316                 | "Crown Inn, 76 Bond Street, Macclesfield"                          | 0.02             | permissioned                | full planning permission                   | 8                      | "Conversion of a public house to 8 residential apartments with rear stairwell extension and alterations to external appearance, including removal of existing external staircase"                                         | 13/4980M             | Existing entry                           |
| 5317                 | "The Barnfield, 24 Catherine Street, Macclesfield"                 | 0.01             | permissioned                | full planning permission                   | 5                      | "Conversion of Public House to form 5 flats"                                                                                                                                                                              | 15/0413M             | Existing entry                           |
| 5419                 | "Field House, 40 Congleton Road, Sandbach"                         | 0.12             | permissioned                | reserved matters approval                  | 9                      | "Reserved matters application for appearance and landscaping on outline application 16/3631C for demolition of existing buildings and erection of 7 dwellings and 2 apartments"                                           | 16/3537C             | Existing entry                           |
| 5479                 | "Venture House, Cross Street, Macclesfield"                        | 0.1              | permissioned                | other                                      | 23                     | "Change of use from office use to residential"                                                                                                                                                                            | 16/0915M             | Existing entry                           |
| 5493                 | "Land Off Paradise Lane, Church Minshull"                          | 0.7              | permissioned                | full planning permission                   | 11                     | "Demolition of existing buildings, erection of 11 dwellings (including 4 affordable dwellings), access roads, garaging, car parking and landscaping"                                                                      | 15/3157N             | Existing entry                           |
| 5514                 | "1 Buxton Road West, Disley"                                       | 0.09             | permissioned                | full planning permission                   | 8                      | "Conversion of former residential property with side extension, currently used as offices, to 8 residential apartments"                                                                                                   | 17/1785M             | Existing entry                           |
| 5594                 | "Dane Street Garage, Dane Street, Congleton"                       | 0.08             | permissioned                | outline planning permission                | 7                      | "Conversion of vehicle garage and builders yard to residential development"                                                                                                                                               | 15/3250C             | Existing entry                           |
| 5621                 | "Regency Court, 36-48 High Street, Crewe"                          | 0.16             | permissioned                | other                                      | 18                     | "Change of use from office use to 18 apartments"                                                                                                                                                                          | 16/2855N             | Existing entry                           |
| 5664                 | "Paradise Mill, 1 - 21 Park Lane, Macclesfield"                    | 0.02             | permissioned                | full planning permission                   | 10                     | "Conversion of existing offices to create 10 self contained residential apartments"                                                                                                                                       | 16/2997M             | Existing entry                           |