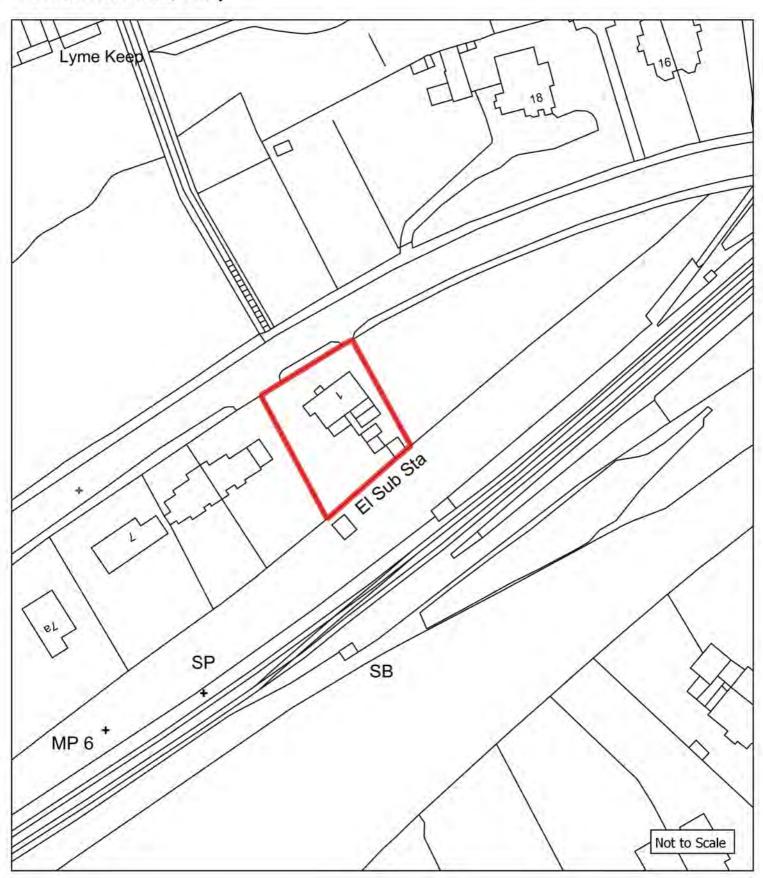

## Appendix 1: Brownfield Land Register (list of sites) and plans

| Cita Dafauanaa       | Cita Nama a A diduaca                                              | l la atawa       | DiamainaCtatus              | Do mariani am Truma                        | MinNetDuallings        | David and a set Description                                                                                                                                                                                               | Notes                | Nov. Fatur/ Eviation Fatur               |
|----------------------|--------------------------------------------------------------------|------------------|-----------------------------|--------------------------------------------|------------------------|---------------------------------------------------------------------------------------------------------------------------------------------------------------------------------------------------------------------------|----------------------|------------------------------------------|
| SiteReference<br>406 | SiteNameAddress "Victoria Mills, Macclesfield Road, Holmes Chapel" | Hectares<br>4.18 | PlanningStatus permissioned | PermissionType outline planning permission | MinNetDwellings<br>160 | DevelopmentDescription "Outline application for residential development including means of access"                                                                                                                        | Notes<br>08/0492/OUT | New Entry/ Existing Entry Existing entry |
| 749                  | "Woodend, Homestead Road, Disley"                                  | 0.34             | permissioned                | reserved matters approval                  | 11                     | "Reserved Matters for 11 dwellings"                                                                                                                                                                                       | 16/0429M             | Existing entry                           |
| 743                  |                                                                    |                  | permissioned                |                                            | 11                     |                                                                                                                                                                                                                           | ·                    | Existing entry                           |
| 993                  | "Ivy House Farm, Longhill Lane, Hankelow"                          | 0.22             | permissioned                | outline planning permission                | 5                      | "Demolition of existing dwelling and commercial building and erection of five detached dwelling, access and associated works"                                                                                             | 16/3456N             | Existing entry                           |
| 2340                 | "9 Old Middlewich Road, Sandbach"                                  | 0.09             | permissioned                | full planning permission                   | 13                     | "Construction of 13 one and two bedroom apartments"                                                                                                                                                                       | 15/3379C             | Existing entry                           |
| 2355                 | "Haulage depot rear of 13 Congleton Road, Sandbach"                | 0.41             | permissioned                | full planning permission                   | 14                     | "Demolition of workshop and haulage yard and erection of 14 dwellings"                                                                                                                                                    | 15/2134C             | Existing entry                           |
| 2421                 | "Dunwood, Homestead Road, Disley"                                  | 0.24             | permissioned                | full planning permission                   | 6                      | "Demolition of existing dwelling and erection of 6 apartments"                                                                                                                                                            | 15/3617M             | Existing entry                           |
| 2728                 | "Paces Garage and Fairfields, Newcastle Road, Arclid"              | 0.85             | permissioned                | full planning permission                   | 18                     | "Variation of Condition 2 (approved plans) and deletion of condition 14 of approval 15/5495C - Variation of Condition 2 (approved plans) of approval 11/2394C - redevelopment of industrial / commercial premises and two | 16/6127C             | Existing entry                           |
| 2838                 | "Forge Mill, Forge Lane, Congleton"                                | 2.43             | permissioned                | reserved matters approval                  | 45                     | "Approval of reserved matters on 16/0836C for the redevelopment of Forge Mill for residential development"                                                                                                                | 16/3859C             | Existing entry                           |
| 2953                 | "Lodge Farm Industrial Estate, Audlem Road, Hankelow"              | 0.43             | permissioned                | reserved matters approval                  | 4                      | "Reserved matters application for the approval of appearance, layout and scale for the erection of 19 dwellings"                                                                                                          | 16/3764N             | Existing entry                           |
| 2971                 | "Grenson Motor Co Ltd, Middlewich Road, Minshull Vernon"           | 0.37             | permissioned                | outline planning permission                | 10                     | "Construction of 10 dwellings complete with access, associated parking and landscaping"                                                                                                                                   | 15/1249N             | Existing entry                           |
| 3075                 | "Land To The North of Park Royal Drive, Macclesfield"              | 0.14             | permissioned                | outline planning permission                | 10                     | "Erection of 10 terraced houses"                                                                                                                                                                                          | 14/2777M             | Existing entry                           |
| 3126                 | "Land at 151-153 London Road, Macclesfield"                        | 0.05             | permissioned                | outline planning permission                | 8                      | "Demolition of existing shop and vacant dwelling and construction of new 2-storey building incorporating 8 self contained flats"                                                                                          | 13/0191M             | Existing entry                           |
| 3140                 | "Hurdsfield Community Centre, Carisbrook Avenue, Macclesfield"     | 0.1              | permissioned                | full planning permission                   | 6                      | "Demolition of Hurdsfield Community Centre and the construction of 6 two-storey dwellings with associated landscaping and car parking"                                                                                    | 16/1898M             | Existing entry                           |
| 3268                 | "Rieter Scragg/Langley Works, Langley Road, Langley"               | 5.39             | permissioned                | reserved matters approval                  | 76                     | "Reserved Matters (following outline approval 11/2340M) for Access, Appearance, Landscaping, Layout and Scale in respect of 76 dwellings, 830 sqm of B1 employment floorspace, public open space and new footpath links"  | 17/3614M             | Existing entry                           |
| 3361                 | "Adlington Road Business Park, Adlington Road, Bollington"         | 0.33             | permissioned                | full planning permission                   | 7                      | "Demolition of existing industrial sheds and garages and erection of 6no. 3 bed and 1no. 4 bed houses"                                                                                                                    | 12/4340M             | Existing entry                           |
| 4302                 | "The Kings School, Westminster Road, Macclesfield"                 | 0.85             | permissioned                | outline planning permission                | 38                     | "Demolition of existing buildings and structures, residential development up to 150 units, landscaping, supporting infrastructure and access"                                                                             | 15/4285M             | Existing entry                           |
| 4849                 | "Former Danebridge Mill, Mill Street, Congleton"                   | 0.23             | not permissioned            | not permissioned                           | 14                     | initiastructure and access                                                                                                                                                                                                | 13/1246C             | Existing entry                           |
| 4924                 | "Land at Langley Mill, Langley Road, Langley"                      | 0.12             | permissioned                | full planning permission                   | 5                      | "Part demolition and conversion of Langley Mill to provide 5 dwellings, together with site access and general improvement works"                                                                                          | 15/4846M             | Existing entry                           |
| 5118                 | "Manor Way Centre, Manor Way, Crewe"                               | 0.39             | permissioned                | full planning permission                   | 14                     | "14 No New build residential properties"                                                                                                                                                                                  |                      | Existing entry                           |
| 5164                 | "Cheshire Windows and Glass, Armitt Street, Macclesfield"          | 0.11             | permissioned                | outline planning permission                | 10                     | "Demolition of Armitt Street Works and the erection of 10 terraced houses"                                                                                                                                                | 14/5635M             | Existing entry                           |
| 5289                 | "41, MABLINS LANE, CREWE, CW1 3RF "                                | 0.37             | permissioned                | full planning permission                   | 18                     | "Proposed demolition of Sunnyside Farm & 41 Mablins Lane and erection of 20 dwellings (4 x 2 bedroom and 16 x 3 bedroom), new access road, car parking and landscaping "                                                  | 17/3272N             | Existing entry                           |
| 5315                 | "Sir Edmund Wright House, Beam Street, Nantwich"                   | 0.37             | permissioned                | full planning permission                   | 6                      | "Listed Building Consent for internal alterations including the amalgamation of 12 bedsit units to form 6 two bedroomed units"                                                                                            | 15/3601N             | Existing entry                           |
| 5316                 | "Crown Inn, 76 Bond Street, Macclesfield"                          | 0.02             | permissioned                | full planning permission                   | 8                      | "Conversion of a public house to 8 residential apartments with rear stairwell extension and alterations to external appearance, including removal of existing external staircase"                                         | 13/4980M             | Existing entry                           |
| 5317                 | "The Barnfield, 24 Catherine Street, Macclesfield"                 | 0.01             | permissioned                | full planning permission                   | 5                      | "Conversion of Public House to form 5 flats"                                                                                                                                                                              | 15/0413M             | Existing entry                           |
| 5419                 | "Field House, 40 Congleton Road, Sandbach"                         | 0.12             | permissioned                | reserved matters approval                  | 9                      | "Reserved matters application for appearance and landscaping on outline application 16/3631C for demolition of existing buildings and erection of 7 dwellings and 2 apartments"                                           | 16/3537C             | Existing entry                           |
| 5479                 | "Venture House, Cross Street, Macclesfield"                        | 0.1              | permissioned                | other                                      | 23                     | "Change of use from office use to residential"                                                                                                                                                                            | 16/0915M             | Existing entry                           |
| 5493                 | "Land Off Paradise Lane, Church Minshull"                          | 0.7              | permissioned                | full planning permission                   | 11                     | "Demolition of existing buildings, erection of 11 dwellings (including 4 affordable dwellings), access roads, garaging, car parking and landscaping"                                                                      | 15/3157N             | Existing entry                           |
| 5514                 | "1 Buxton Road West, Disley"                                       | 0.09             | permissioned                | full planning permission                   | 8                      | "Conversion of former residential property with side extension, currently used as offices, to 8 residential apartments"                                                                                                   | 17/1785M             | Existing entry                           |
| 5594                 | "Dane Street Garage, Dane Street, Congleton"                       | 0.08             | permissioned                | outline planning permission                | 7                      | "Conversion of vehicle garage and builders yard to residential development"                                                                                                                                               | 15/3250C             | Existing entry                           |
| 5621                 | "Regency Court, 36-48 High Street, Crewe"                          | 0.16             | permissioned                | other                                      | 18                     | "Change of use from office use to 18 apartments"                                                                                                                                                                          | 16/2855N             | Existing entry                           |
| 5664                 | "Paradise Mill, 1 - 21 Park Lane, Macclesfield"                    | 0.02             | permissioned                | full planning permission                   | 10                     | "Conversion of existing offices to create 10 self contained residential apartments"                                                                                                                                       | 16/2997M             | Existing entry                           |