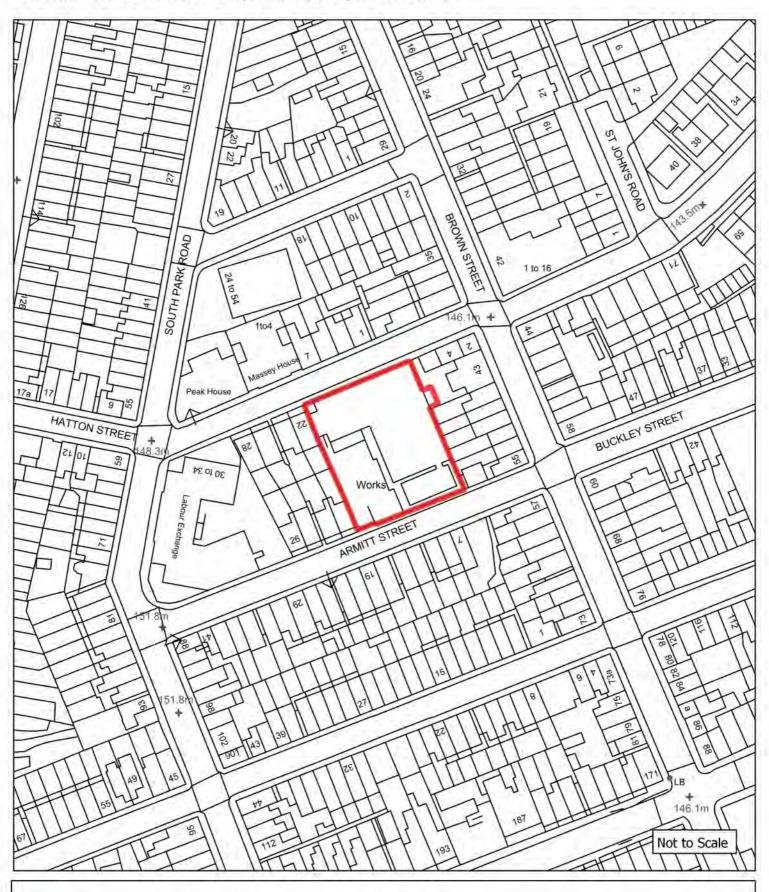

## Appendix 1: Brownfield Land Register (list of sites) and plans

| Cita Dafauanaa       | Cita Nama a A diduaca                                              | l la atawa       | DiamainaCtatus              | Do mariani am Truma                        | MinNetDuallings        | David and a set Description                                                                                                                                                                                               | Notes                | Nov. Fatur/ Eviation Fatur               |
|----------------------|--------------------------------------------------------------------|------------------|-----------------------------|--------------------------------------------|------------------------|---------------------------------------------------------------------------------------------------------------------------------------------------------------------------------------------------------------------------|----------------------|------------------------------------------|
| SiteReference<br>406 | SiteNameAddress "Victoria Mills, Macclesfield Road, Holmes Chapel" | Hectares<br>4.18 | PlanningStatus permissioned | PermissionType outline planning permission | MinNetDwellings<br>160 | DevelopmentDescription "Outline application for residential development including means of access"                                                                                                                        | Notes<br>08/0492/OUT | New Entry/ Existing Entry Existing entry |
| 749                  | "Woodend, Homestead Road, Disley"                                  | 0.34             | permissioned                | reserved matters approval                  | 11                     | "Reserved Matters for 11 dwellings"                                                                                                                                                                                       | 16/0429M             | Existing entry                           |
| 743                  |                                                                    |                  | permissioned                |                                            | 11                     |                                                                                                                                                                                                                           | ·                    | Existing entry                           |
| 993                  | "Ivy House Farm, Longhill Lane, Hankelow"                          | 0.22             | permissioned                | outline planning permission                | 5                      | "Demolition of existing dwelling and commercial building and erection of five detached dwelling, access and associated works"                                                                                             | 16/3456N             | Existing entry                           |
| 2340                 | "9 Old Middlewich Road, Sandbach"                                  | 0.09             | permissioned                | full planning permission                   | 13                     | "Construction of 13 one and two bedroom apartments"                                                                                                                                                                       | 15/3379C             | Existing entry                           |
| 2355                 | "Haulage depot rear of 13 Congleton Road, Sandbach"                | 0.41             | permissioned                | full planning permission                   | 14                     | "Demolition of workshop and haulage yard and erection of 14 dwellings"                                                                                                                                                    | 15/2134C             | Existing entry                           |
| 2421                 | "Dunwood, Homestead Road, Disley"                                  | 0.24             | permissioned                | full planning permission                   | 6                      | "Demolition of existing dwelling and erection of 6 apartments"                                                                                                                                                            | 15/3617M             | Existing entry                           |
| 2728                 | "Paces Garage and Fairfields, Newcastle Road, Arclid"              | 0.85             | permissioned                | full planning permission                   | 18                     | "Variation of Condition 2 (approved plans) and deletion of condition 14 of approval 15/5495C - Variation of Condition 2 (approved plans) of approval 11/2394C - redevelopment of industrial / commercial premises and two | 16/6127C             | Existing entry                           |
| 2838                 | "Forge Mill, Forge Lane, Congleton"                                | 2.43             | permissioned                | reserved matters approval                  | 45                     | "Approval of reserved matters on 16/0836C for the redevelopment of Forge Mill for residential development"                                                                                                                | 16/3859C             | Existing entry                           |
| 2953                 | "Lodge Farm Industrial Estate, Audlem Road, Hankelow"              | 0.43             | permissioned                | reserved matters approval                  | 4                      | "Reserved matters application for the approval of appearance, layout and scale for the erection of 19 dwellings"                                                                                                          | 16/3764N             | Existing entry                           |
| 2971                 | "Grenson Motor Co Ltd, Middlewich Road, Minshull Vernon"           | 0.37             | permissioned                | outline planning permission                | 10                     | "Construction of 10 dwellings complete with access, associated parking and landscaping"                                                                                                                                   | 15/1249N             | Existing entry                           |
| 3075                 | "Land To The North of Park Royal Drive, Macclesfield"              | 0.14             | permissioned                | outline planning permission                | 10                     | "Erection of 10 terraced houses"                                                                                                                                                                                          | 14/2777M             | Existing entry                           |
| 3126                 | "Land at 151-153 London Road, Macclesfield"                        | 0.05             | permissioned                | outline planning permission                | 8                      | "Demolition of existing shop and vacant dwelling and construction of new 2-storey building incorporating 8 self contained flats"                                                                                          | 13/0191M             | Existing entry                           |
| 3140                 | "Hurdsfield Community Centre, Carisbrook Avenue, Macclesfield"     | 0.1              | permissioned                | full planning permission                   | 6                      | "Demolition of Hurdsfield Community Centre and the construction of 6 two-storey dwellings with associated landscaping and car parking"                                                                                    | 16/1898M             | Existing entry                           |
| 3268                 | "Rieter Scragg/Langley Works, Langley Road, Langley"               | 5.39             | permissioned                | reserved matters approval                  | 76                     | "Reserved Matters (following outline approval 11/2340M) for Access, Appearance, Landscaping, Layout and Scale in respect of 76 dwellings, 830 sqm of B1 employment floorspace, public open space and new footpath links"  | 17/3614M             | Existing entry                           |
| 3361                 | "Adlington Road Business Park, Adlington Road, Bollington"         | 0.33             | permissioned                | full planning permission                   | 7                      | "Demolition of existing industrial sheds and garages and erection of 6no. 3 bed and 1no. 4 bed houses"                                                                                                                    | 12/4340M             | Existing entry                           |
| 4302                 | "The Kings School, Westminster Road, Macclesfield"                 | 0.85             | permissioned                | outline planning permission                | 38                     | "Demolition of existing buildings and structures, residential development up to 150 units, landscaping, supporting infrastructure and access"                                                                             | 15/4285M             | Existing entry                           |
| 4849                 | "Former Danebridge Mill, Mill Street, Congleton"                   | 0.23             | not permissioned            | not permissioned                           | 14                     | initiastructure and access                                                                                                                                                                                                | 13/1246C             | Existing entry                           |
| 4924                 | "Land at Langley Mill, Langley Road, Langley"                      | 0.12             | permissioned                | full planning permission                   | 5                      | "Part demolition and conversion of Langley Mill to provide 5 dwellings, together with site access and general improvement works"                                                                                          | 15/4846M             | Existing entry                           |
| 5118                 | "Manor Way Centre, Manor Way, Crewe"                               | 0.39             | permissioned                | full planning permission                   | 14                     | "14 No New build residential properties"                                                                                                                                                                                  |                      | Existing entry                           |
| 5164                 | "Cheshire Windows and Glass, Armitt Street, Macclesfield"          | 0.11             | permissioned                | outline planning permission                | 10                     | "Demolition of Armitt Street Works and the erection of 10 terraced houses"                                                                                                                                                | 14/5635M             | Existing entry                           |
| 5289                 | "41, MABLINS LANE, CREWE, CW1 3RF "                                | 0.37             | permissioned                | full planning permission                   | 18                     | "Proposed demolition of Sunnyside Farm & 41 Mablins Lane and erection of 20 dwellings (4 x 2 bedroom and 16 x 3 bedroom), new access road, car parking and landscaping "                                                  | 17/3272N             | Existing entry                           |
| 5315                 | "Sir Edmund Wright House, Beam Street, Nantwich"                   | 0.37             | permissioned                | full planning permission                   | 6                      | "Listed Building Consent for internal alterations including the amalgamation of 12 bedsit units to form 6 two bedroomed units"                                                                                            | 15/3601N             | Existing entry                           |
| 5316                 | "Crown Inn, 76 Bond Street, Macclesfield"                          | 0.02             | permissioned                | full planning permission                   | 8                      | "Conversion of a public house to 8 residential apartments with rear stairwell extension and alterations to external appearance, including removal of existing external staircase"                                         | 13/4980M             | Existing entry                           |
| 5317                 | "The Barnfield, 24 Catherine Street, Macclesfield"                 | 0.01             | permissioned                | full planning permission                   | 5                      | "Conversion of Public House to form 5 flats"                                                                                                                                                                              | 15/0413M             | Existing entry                           |
| 5419                 | "Field House, 40 Congleton Road, Sandbach"                         | 0.12             | permissioned                | reserved matters approval                  | 9                      | "Reserved matters application for appearance and landscaping on outline application 16/3631C for demolition of existing buildings and erection of 7 dwellings and 2 apartments"                                           | 16/3537C             | Existing entry                           |
| 5479                 | "Venture House, Cross Street, Macclesfield"                        | 0.1              | permissioned                | other                                      | 23                     | "Change of use from office use to residential"                                                                                                                                                                            | 16/0915M             | Existing entry                           |
| 5493                 | "Land Off Paradise Lane, Church Minshull"                          | 0.7              | permissioned                | full planning permission                   | 11                     | "Demolition of existing buildings, erection of 11 dwellings (including 4 affordable dwellings), access roads, garaging, car parking and landscaping"                                                                      | 15/3157N             | Existing entry                           |
| 5514                 | "1 Buxton Road West, Disley"                                       | 0.09             | permissioned                | full planning permission                   | 8                      | "Conversion of former residential property with side extension, currently used as offices, to 8 residential apartments"                                                                                                   | 17/1785M             | Existing entry                           |
| 5594                 | "Dane Street Garage, Dane Street, Congleton"                       | 0.08             | permissioned                | outline planning permission                | 7                      | "Conversion of vehicle garage and builders yard to residential development"                                                                                                                                               | 15/3250C             | Existing entry                           |
| 5621                 | "Regency Court, 36-48 High Street, Crewe"                          | 0.16             | permissioned                | other                                      | 18                     | "Change of use from office use to 18 apartments"                                                                                                                                                                          | 16/2855N             | Existing entry                           |
| 5664                 | "Paradise Mill, 1 - 21 Park Lane, Macclesfield"                    | 0.02             | permissioned                | full planning permission                   | 10                     | "Conversion of existing offices to create 10 self contained residential apartments"                                                                                                                                       | 16/2997M             | Existing entry                           |