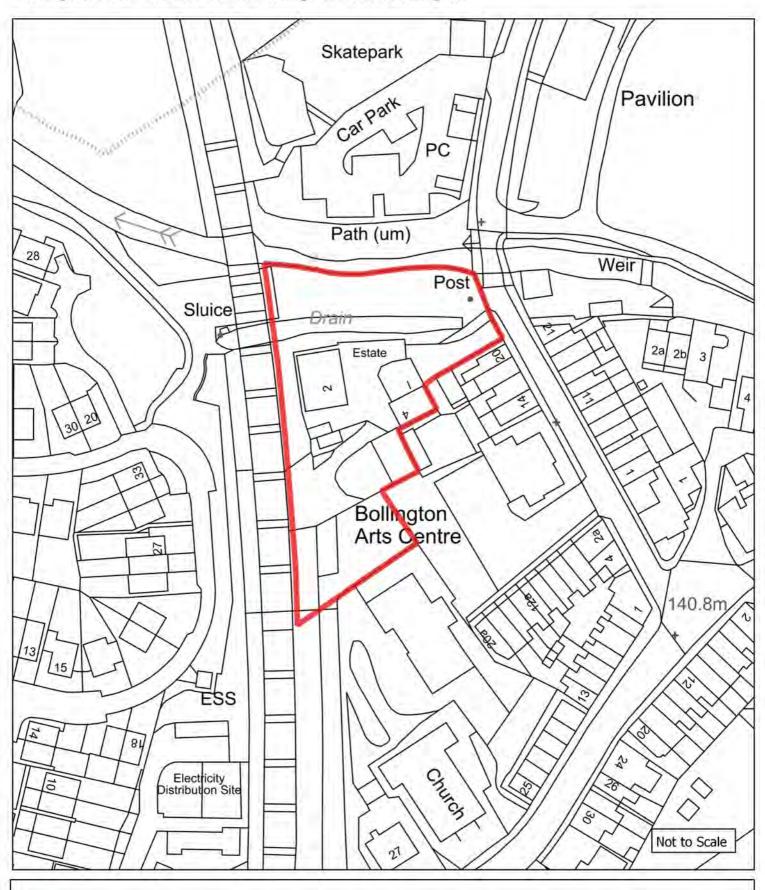

## Appendix 1: Brownfield Land Register (list of sites) and plans

| Cita Dafauanaa       | Cita Nama a A diduaca                                              | l la atawa       | DiamainaCtatus              | Do mariani am Truma                        | MinNetDuallings        | David and a set Description                                                                                                                                                                                               | Notes                | Nov. Fatur/ Eviation Fatur               |
|----------------------|--------------------------------------------------------------------|------------------|-----------------------------|--------------------------------------------|------------------------|---------------------------------------------------------------------------------------------------------------------------------------------------------------------------------------------------------------------------|----------------------|------------------------------------------|
| SiteReference<br>406 | SiteNameAddress "Victoria Mills, Macclesfield Road, Holmes Chapel" | Hectares<br>4.18 | PlanningStatus permissioned | PermissionType outline planning permission | MinNetDwellings<br>160 | DevelopmentDescription "Outline application for residential development including means of access"                                                                                                                        | Notes<br>08/0492/OUT | New Entry/ Existing Entry Existing entry |
| 749                  | "Woodend, Homestead Road, Disley"                                  | 0.34             | permissioned                | reserved matters approval                  | 11                     | "Reserved Matters for 11 dwellings"                                                                                                                                                                                       | 16/0429M             | Existing entry                           |
| 743                  |                                                                    |                  | permissioned                |                                            | 11                     |                                                                                                                                                                                                                           | ·                    | Existing entry                           |
| 993                  | "Ivy House Farm, Longhill Lane, Hankelow"                          | 0.22             | permissioned                | outline planning permission                | 5                      | "Demolition of existing dwelling and commercial building and erection of five detached dwelling, access and associated works"                                                                                             | 16/3456N             | Existing entry                           |
| 2340                 | "9 Old Middlewich Road, Sandbach"                                  | 0.09             | permissioned                | full planning permission                   | 13                     | "Construction of 13 one and two bedroom apartments"                                                                                                                                                                       | 15/3379C             | Existing entry                           |
| 2355                 | "Haulage depot rear of 13 Congleton Road, Sandbach"                | 0.41             | permissioned                | full planning permission                   | 14                     | "Demolition of workshop and haulage yard and erection of 14 dwellings"                                                                                                                                                    | 15/2134C             | Existing entry                           |
| 2421                 | "Dunwood, Homestead Road, Disley"                                  | 0.24             | permissioned                | full planning permission                   | 6                      | "Demolition of existing dwelling and erection of 6 apartments"                                                                                                                                                            | 15/3617M             | Existing entry                           |
| 2728                 | "Paces Garage and Fairfields, Newcastle Road, Arclid"              | 0.85             | permissioned                | full planning permission                   | 18                     | "Variation of Condition 2 (approved plans) and deletion of condition 14 of approval 15/5495C - Variation of Condition 2 (approved plans) of approval 11/2394C - redevelopment of industrial / commercial premises and two | 16/6127C             | Existing entry                           |
| 2838                 | "Forge Mill, Forge Lane, Congleton"                                | 2.43             | permissioned                | reserved matters approval                  | 45                     | "Approval of reserved matters on 16/0836C for the redevelopment of Forge Mill for residential development"                                                                                                                | 16/3859C             | Existing entry                           |
| 2953                 | "Lodge Farm Industrial Estate, Audlem Road, Hankelow"              | 0.43             | permissioned                | reserved matters approval                  | 4                      | "Reserved matters application for the approval of appearance, layout and scale for the erection of 19 dwellings"                                                                                                          | 16/3764N             | Existing entry                           |
| 2971                 | "Grenson Motor Co Ltd, Middlewich Road, Minshull Vernon"           | 0.37             | permissioned                | outline planning permission                | 10                     | "Construction of 10 dwellings complete with access, associated parking and landscaping"                                                                                                                                   | 15/1249N             | Existing entry                           |
| 3075                 | "Land To The North of Park Royal Drive, Macclesfield"              | 0.14             | permissioned                | outline planning permission                | 10                     | "Erection of 10 terraced houses"                                                                                                                                                                                          | 14/2777M             | Existing entry                           |
| 3126                 | "Land at 151-153 London Road, Macclesfield"                        | 0.05             | permissioned                | outline planning permission                | 8                      | "Demolition of existing shop and vacant dwelling and construction of new 2-storey building incorporating 8 self contained flats"                                                                                          | 13/0191M             | Existing entry                           |
| 3140                 | "Hurdsfield Community Centre, Carisbrook Avenue, Macclesfield"     | 0.1              | permissioned                | full planning permission                   | 6                      | "Demolition of Hurdsfield Community Centre and the construction of 6 two-storey dwellings with associated landscaping and car parking"                                                                                    | 16/1898M             | Existing entry                           |
| 3268                 | "Rieter Scragg/Langley Works, Langley Road, Langley"               | 5.39             | permissioned                | reserved matters approval                  | 76                     | "Reserved Matters (following outline approval 11/2340M) for Access, Appearance, Landscaping, Layout and Scale in respect of 76 dwellings, 830 sqm of B1 employment floorspace, public open space and new footpath links"  | 17/3614M             | Existing entry                           |
| 3361                 | "Adlington Road Business Park, Adlington Road, Bollington"         | 0.33             | permissioned                | full planning permission                   | 7                      | "Demolition of existing industrial sheds and garages and erection of 6no. 3 bed and 1no. 4 bed houses"                                                                                                                    | 12/4340M             | Existing entry                           |
| 4302                 | "The Kings School, Westminster Road, Macclesfield"                 | 0.85             | permissioned                | outline planning permission                | 38                     | "Demolition of existing buildings and structures, residential development up to 150 units, landscaping, supporting infrastructure and access"                                                                             | 15/4285M             | Existing entry                           |
| 4849                 | "Former Danebridge Mill, Mill Street, Congleton"                   | 0.23             | not permissioned            | not permissioned                           | 14                     | initiastructure and access                                                                                                                                                                                                | 13/1246C             | Existing entry                           |
| 4924                 | "Land at Langley Mill, Langley Road, Langley"                      | 0.12             | permissioned                | full planning permission                   | 5                      | "Part demolition and conversion of Langley Mill to provide 5 dwellings, together with site access and general improvement works"                                                                                          | 15/4846M             | Existing entry                           |
| 5118                 | "Manor Way Centre, Manor Way, Crewe"                               | 0.39             | permissioned                | full planning permission                   | 14                     | "14 No New build residential properties"                                                                                                                                                                                  |                      | Existing entry                           |
| 5164                 | "Cheshire Windows and Glass, Armitt Street, Macclesfield"          | 0.11             | permissioned                | outline planning permission                | 10                     | "Demolition of Armitt Street Works and the erection of 10 terraced houses"                                                                                                                                                | 14/5635M             | Existing entry                           |
| 5289                 | "41, MABLINS LANE, CREWE, CW1 3RF "                                | 0.37             | permissioned                | full planning permission                   | 18                     | "Proposed demolition of Sunnyside Farm & 41 Mablins Lane and erection of 20 dwellings (4 x 2 bedroom and 16 x 3 bedroom), new access road, car parking and landscaping "                                                  | 17/3272N             | Existing entry                           |
| 5315                 | "Sir Edmund Wright House, Beam Street, Nantwich"                   | 0.37             | permissioned                | full planning permission                   | 6                      | "Listed Building Consent for internal alterations including the amalgamation of 12 bedsit units to form 6 two bedroomed units"                                                                                            | 15/3601N             | Existing entry                           |
| 5316                 | "Crown Inn, 76 Bond Street, Macclesfield"                          | 0.02             | permissioned                | full planning permission                   | 8                      | "Conversion of a public house to 8 residential apartments with rear stairwell extension and alterations to external appearance, including removal of existing external staircase"                                         | 13/4980M             | Existing entry                           |
| 5317                 | "The Barnfield, 24 Catherine Street, Macclesfield"                 | 0.01             | permissioned                | full planning permission                   | 5                      | "Conversion of Public House to form 5 flats"                                                                                                                                                                              | 15/0413M             | Existing entry                           |
| 5419                 | "Field House, 40 Congleton Road, Sandbach"                         | 0.12             | permissioned                | reserved matters approval                  | 9                      | "Reserved matters application for appearance and landscaping on outline application 16/3631C for demolition of existing buildings and erection of 7 dwellings and 2 apartments"                                           | 16/3537C             | Existing entry                           |
| 5479                 | "Venture House, Cross Street, Macclesfield"                        | 0.1              | permissioned                | other                                      | 23                     | "Change of use from office use to residential"                                                                                                                                                                            | 16/0915M             | Existing entry                           |
| 5493                 | "Land Off Paradise Lane, Church Minshull"                          | 0.7              | permissioned                | full planning permission                   | 11                     | "Demolition of existing buildings, erection of 11 dwellings (including 4 affordable dwellings), access roads, garaging, car parking and landscaping"                                                                      | 15/3157N             | Existing entry                           |
| 5514                 | "1 Buxton Road West, Disley"                                       | 0.09             | permissioned                | full planning permission                   | 8                      | "Conversion of former residential property with side extension, currently used as offices, to 8 residential apartments"                                                                                                   | 17/1785M             | Existing entry                           |
| 5594                 | "Dane Street Garage, Dane Street, Congleton"                       | 0.08             | permissioned                | outline planning permission                | 7                      | "Conversion of vehicle garage and builders yard to residential development"                                                                                                                                               | 15/3250C             | Existing entry                           |
| 5621                 | "Regency Court, 36-48 High Street, Crewe"                          | 0.16             | permissioned                | other                                      | 18                     | "Change of use from office use to 18 apartments"                                                                                                                                                                          | 16/2855N             | Existing entry                           |
| 5664                 | "Paradise Mill, 1 - 21 Park Lane, Macclesfield"                    | 0.02             | permissioned                | full planning permission                   | 10                     | "Conversion of existing offices to create 10 self contained residential apartments"                                                                                                                                       | 16/2997M             | Existing entry                           |