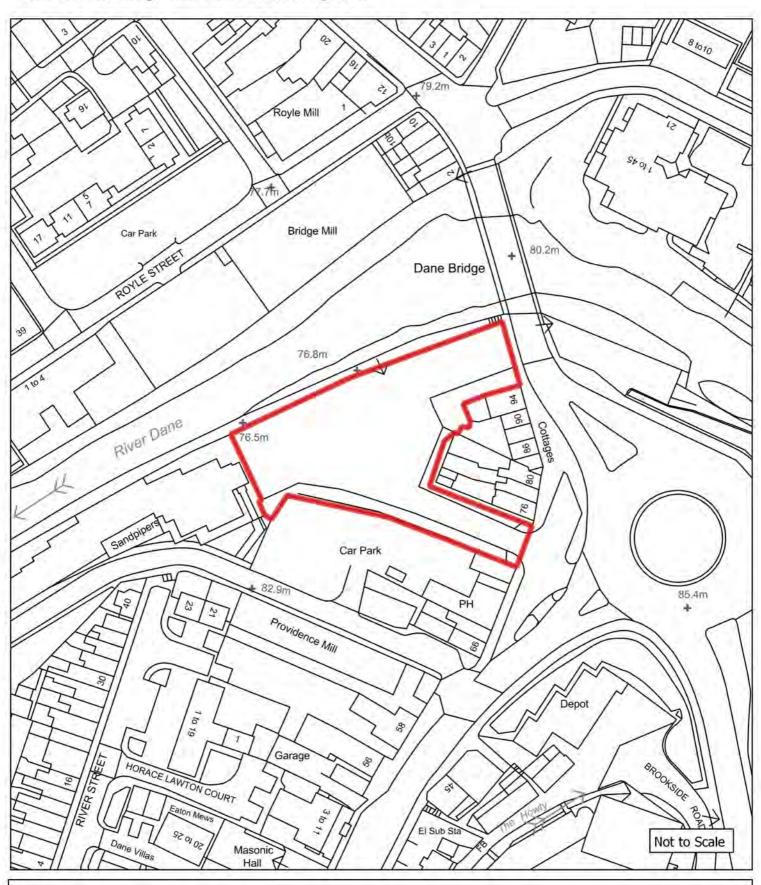

## Appendix 1: Brownfield Land Register (list of sites) and plans

| Cita Dafauanaa       | Cita Nama a A diduaca                                              | l la atawa       | DiamainaCtatus              | Do mariani am Truma                        | MinNetDuallings        | David and a set Description                                                                                                                                                                                               | Notes                | Nov. Fatur/ Eviation Fatur               |
|----------------------|--------------------------------------------------------------------|------------------|-----------------------------|--------------------------------------------|------------------------|---------------------------------------------------------------------------------------------------------------------------------------------------------------------------------------------------------------------------|----------------------|------------------------------------------|
| SiteReference<br>406 | SiteNameAddress "Victoria Mills, Macclesfield Road, Holmes Chapel" | Hectares<br>4.18 | PlanningStatus permissioned | PermissionType outline planning permission | MinNetDwellings<br>160 | DevelopmentDescription "Outline application for residential development including means of access"                                                                                                                        | Notes<br>08/0492/OUT | New Entry/ Existing Entry Existing entry |
| 749                  | "Woodend, Homestead Road, Disley"                                  | 0.34             | permissioned                | reserved matters approval                  | 11                     | "Reserved Matters for 11 dwellings"                                                                                                                                                                                       | 16/0429M             | Existing entry                           |
| 743                  |                                                                    |                  | permissioned                |                                            | 11                     |                                                                                                                                                                                                                           | ·                    | Existing entry                           |
| 993                  | "Ivy House Farm, Longhill Lane, Hankelow"                          | 0.22             | permissioned                | outline planning permission                | 5                      | "Demolition of existing dwelling and commercial building and erection of five detached dwelling, access and associated works"                                                                                             | 16/3456N             | Existing entry                           |
| 2340                 | "9 Old Middlewich Road, Sandbach"                                  | 0.09             | permissioned                | full planning permission                   | 13                     | "Construction of 13 one and two bedroom apartments"                                                                                                                                                                       | 15/3379C             | Existing entry                           |
| 2355                 | "Haulage depot rear of 13 Congleton Road, Sandbach"                | 0.41             | permissioned                | full planning permission                   | 14                     | "Demolition of workshop and haulage yard and erection of 14 dwellings"                                                                                                                                                    | 15/2134C             | Existing entry                           |
| 2421                 | "Dunwood, Homestead Road, Disley"                                  | 0.24             | permissioned                | full planning permission                   | 6                      | "Demolition of existing dwelling and erection of 6 apartments"                                                                                                                                                            | 15/3617M             | Existing entry                           |
| 2728                 | "Paces Garage and Fairfields, Newcastle Road, Arclid"              | 0.85             | permissioned                | full planning permission                   | 18                     | "Variation of Condition 2 (approved plans) and deletion of condition 14 of approval 15/5495C - Variation of Condition 2 (approved plans) of approval 11/2394C - redevelopment of industrial / commercial premises and two | 16/6127C             | Existing entry                           |
| 2838                 | "Forge Mill, Forge Lane, Congleton"                                | 2.43             | permissioned                | reserved matters approval                  | 45                     | "Approval of reserved matters on 16/0836C for the redevelopment of Forge Mill for residential development"                                                                                                                | 16/3859C             | Existing entry                           |
| 2953                 | "Lodge Farm Industrial Estate, Audlem Road, Hankelow"              | 0.43             | permissioned                | reserved matters approval                  | 4                      | "Reserved matters application for the approval of appearance, layout and scale for the erection of 19 dwellings"                                                                                                          | 16/3764N             | Existing entry                           |
| 2971                 | "Grenson Motor Co Ltd, Middlewich Road, Minshull Vernon"           | 0.37             | permissioned                | outline planning permission                | 10                     | "Construction of 10 dwellings complete with access, associated parking and landscaping"                                                                                                                                   | 15/1249N             | Existing entry                           |
| 3075                 | "Land To The North of Park Royal Drive, Macclesfield"              | 0.14             | permissioned                | outline planning permission                | 10                     | "Erection of 10 terraced houses"                                                                                                                                                                                          | 14/2777M             | Existing entry                           |
| 3126                 | "Land at 151-153 London Road, Macclesfield"                        | 0.05             | permissioned                | outline planning permission                | 8                      | "Demolition of existing shop and vacant dwelling and construction of new 2-storey building incorporating 8 self contained flats"                                                                                          | 13/0191M             | Existing entry                           |
| 3140                 | "Hurdsfield Community Centre, Carisbrook Avenue, Macclesfield"     | 0.1              | permissioned                | full planning permission                   | 6                      | "Demolition of Hurdsfield Community Centre and the construction of 6 two-storey dwellings with associated landscaping and car parking"                                                                                    | 16/1898M             | Existing entry                           |
| 3268                 | "Rieter Scragg/Langley Works, Langley Road, Langley"               | 5.39             | permissioned                | reserved matters approval                  | 76                     | "Reserved Matters (following outline approval 11/2340M) for Access, Appearance, Landscaping, Layout and Scale in respect of 76 dwellings, 830 sqm of B1 employment floorspace, public open space and new footpath links"  | 17/3614M             | Existing entry                           |
| 3361                 | "Adlington Road Business Park, Adlington Road, Bollington"         | 0.33             | permissioned                | full planning permission                   | 7                      | "Demolition of existing industrial sheds and garages and erection of 6no. 3 bed and 1no. 4 bed houses"                                                                                                                    | 12/4340M             | Existing entry                           |
| 4302                 | "The Kings School, Westminster Road, Macclesfield"                 | 0.85             | permissioned                | outline planning permission                | 38                     | "Demolition of existing buildings and structures, residential development up to 150 units, landscaping, supporting infrastructure and access"                                                                             | 15/4285M             | Existing entry                           |
| 4849                 | "Former Danebridge Mill, Mill Street, Congleton"                   | 0.23             | not permissioned            | not permissioned                           | 14                     | initiastructure and access                                                                                                                                                                                                | 13/1246C             | Existing entry                           |
| 4924                 | "Land at Langley Mill, Langley Road, Langley"                      | 0.12             | permissioned                | full planning permission                   | 5                      | "Part demolition and conversion of Langley Mill to provide 5 dwellings, together with site access and general improvement works"                                                                                          | 15/4846M             | Existing entry                           |
| 5118                 | "Manor Way Centre, Manor Way, Crewe"                               | 0.39             | permissioned                | full planning permission                   | 14                     | "14 No New build residential properties"                                                                                                                                                                                  |                      | Existing entry                           |
| 5164                 | "Cheshire Windows and Glass, Armitt Street, Macclesfield"          | 0.11             | permissioned                | outline planning permission                | 10                     | "Demolition of Armitt Street Works and the erection of 10 terraced houses"                                                                                                                                                | 14/5635M             | Existing entry                           |
| 5289                 | "41, MABLINS LANE, CREWE, CW1 3RF "                                | 0.37             | permissioned                | full planning permission                   | 18                     | "Proposed demolition of Sunnyside Farm & 41 Mablins Lane and erection of 20 dwellings (4 x 2 bedroom and 16 x 3 bedroom), new access road, car parking and landscaping "                                                  | 17/3272N             | Existing entry                           |
| 5315                 | "Sir Edmund Wright House, Beam Street, Nantwich"                   | 0.37             | permissioned                | full planning permission                   | 6                      | "Listed Building Consent for internal alterations including the amalgamation of 12 bedsit units to form 6 two bedroomed units"                                                                                            | 15/3601N             | Existing entry                           |
| 5316                 | "Crown Inn, 76 Bond Street, Macclesfield"                          | 0.02             | permissioned                | full planning permission                   | 8                      | "Conversion of a public house to 8 residential apartments with rear stairwell extension and alterations to external appearance, including removal of existing external staircase"                                         | 13/4980M             | Existing entry                           |
| 5317                 | "The Barnfield, 24 Catherine Street, Macclesfield"                 | 0.01             | permissioned                | full planning permission                   | 5                      | "Conversion of Public House to form 5 flats"                                                                                                                                                                              | 15/0413M             | Existing entry                           |
| 5419                 | "Field House, 40 Congleton Road, Sandbach"                         | 0.12             | permissioned                | reserved matters approval                  | 9                      | "Reserved matters application for appearance and landscaping on outline application 16/3631C for demolition of existing buildings and erection of 7 dwellings and 2 apartments"                                           | 16/3537C             | Existing entry                           |
| 5479                 | "Venture House, Cross Street, Macclesfield"                        | 0.1              | permissioned                | other                                      | 23                     | "Change of use from office use to residential"                                                                                                                                                                            | 16/0915M             | Existing entry                           |
| 5493                 | "Land Off Paradise Lane, Church Minshull"                          | 0.7              | permissioned                | full planning permission                   | 11                     | "Demolition of existing buildings, erection of 11 dwellings (including 4 affordable dwellings), access roads, garaging, car parking and landscaping"                                                                      | 15/3157N             | Existing entry                           |
| 5514                 | "1 Buxton Road West, Disley"                                       | 0.09             | permissioned                | full planning permission                   | 8                      | "Conversion of former residential property with side extension, currently used as offices, to 8 residential apartments"                                                                                                   | 17/1785M             | Existing entry                           |
| 5594                 | "Dane Street Garage, Dane Street, Congleton"                       | 0.08             | permissioned                | outline planning permission                | 7                      | "Conversion of vehicle garage and builders yard to residential development"                                                                                                                                               | 15/3250C             | Existing entry                           |
| 5621                 | "Regency Court, 36-48 High Street, Crewe"                          | 0.16             | permissioned                | other                                      | 18                     | "Change of use from office use to 18 apartments"                                                                                                                                                                          | 16/2855N             | Existing entry                           |
| 5664                 | "Paradise Mill, 1 - 21 Park Lane, Macclesfield"                    | 0.02             | permissioned                | full planning permission                   | 10                     | "Conversion of existing offices to create 10 self contained residential apartments"                                                                                                                                       | 16/2997M             | Existing entry                           |