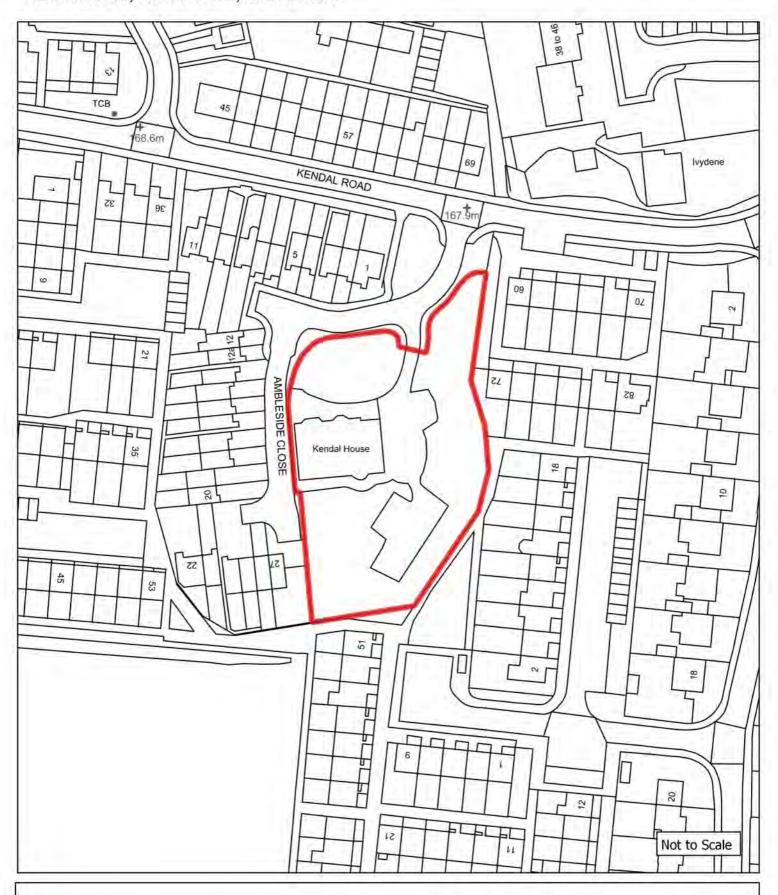

## Appendix 1: Brownfield Land Register (list of sites) and plans

| Cita Dafauanaa       | Cita Nama a A diduaca                                              | l la atawa       | DiamainaCtatus              | Do mariani am Truma                        | MinNetDuallings        | David and a set Description                                                                                                                                                                                               | Notes                | Nov. Fatur/ Eviation Fatur               |
|----------------------|--------------------------------------------------------------------|------------------|-----------------------------|--------------------------------------------|------------------------|---------------------------------------------------------------------------------------------------------------------------------------------------------------------------------------------------------------------------|----------------------|------------------------------------------|
| SiteReference<br>406 | SiteNameAddress "Victoria Mills, Macclesfield Road, Holmes Chapel" | Hectares<br>4.18 | PlanningStatus permissioned | PermissionType outline planning permission | MinNetDwellings<br>160 | DevelopmentDescription "Outline application for residential development including means of access"                                                                                                                        | Notes<br>08/0492/OUT | New Entry/ Existing Entry Existing entry |
| 749                  | "Woodend, Homestead Road, Disley"                                  | 0.34             | permissioned                | reserved matters approval                  | 11                     | "Reserved Matters for 11 dwellings"                                                                                                                                                                                       | 16/0429M             | Existing entry                           |
| 743                  |                                                                    |                  | permissioned                |                                            | 11                     |                                                                                                                                                                                                                           | ·                    | Existing entry                           |
| 993                  | "Ivy House Farm, Longhill Lane, Hankelow"                          | 0.22             | permissioned                | outline planning permission                | 5                      | "Demolition of existing dwelling and commercial building and erection of five detached dwelling, access and associated works"                                                                                             | 16/3456N             | Existing entry                           |
| 2340                 | "9 Old Middlewich Road, Sandbach"                                  | 0.09             | permissioned                | full planning permission                   | 13                     | "Construction of 13 one and two bedroom apartments"                                                                                                                                                                       | 15/3379C             | Existing entry                           |
| 2355                 | "Haulage depot rear of 13 Congleton Road, Sandbach"                | 0.41             | permissioned                | full planning permission                   | 14                     | "Demolition of workshop and haulage yard and erection of 14 dwellings"                                                                                                                                                    | 15/2134C             | Existing entry                           |
| 2421                 | "Dunwood, Homestead Road, Disley"                                  | 0.24             | permissioned                | full planning permission                   | 6                      | "Demolition of existing dwelling and erection of 6 apartments"                                                                                                                                                            | 15/3617M             | Existing entry                           |
| 2728                 | "Paces Garage and Fairfields, Newcastle Road, Arclid"              | 0.85             | permissioned                | full planning permission                   | 18                     | "Variation of Condition 2 (approved plans) and deletion of condition 14 of approval 15/5495C - Variation of Condition 2 (approved plans) of approval 11/2394C - redevelopment of industrial / commercial premises and two | 16/6127C             | Existing entry                           |
| 2838                 | "Forge Mill, Forge Lane, Congleton"                                | 2.43             | permissioned                | reserved matters approval                  | 45                     | "Approval of reserved matters on 16/0836C for the redevelopment of Forge Mill for residential development"                                                                                                                | 16/3859C             | Existing entry                           |
| 2953                 | "Lodge Farm Industrial Estate, Audlem Road, Hankelow"              | 0.43             | permissioned                | reserved matters approval                  | 4                      | "Reserved matters application for the approval of appearance, layout and scale for the erection of 19 dwellings"                                                                                                          | 16/3764N             | Existing entry                           |
| 2971                 | "Grenson Motor Co Ltd, Middlewich Road, Minshull Vernon"           | 0.37             | permissioned                | outline planning permission                | 10                     | "Construction of 10 dwellings complete with access, associated parking and landscaping"                                                                                                                                   | 15/1249N             | Existing entry                           |
| 3075                 | "Land To The North of Park Royal Drive, Macclesfield"              | 0.14             | permissioned                | outline planning permission                | 10                     | "Erection of 10 terraced houses"                                                                                                                                                                                          | 14/2777M             | Existing entry                           |
| 3126                 | "Land at 151-153 London Road, Macclesfield"                        | 0.05             | permissioned                | outline planning permission                | 8                      | "Demolition of existing shop and vacant dwelling and construction of new 2-storey building incorporating 8 self contained flats"                                                                                          | 13/0191M             | Existing entry                           |
| 3140                 | "Hurdsfield Community Centre, Carisbrook Avenue, Macclesfield"     | 0.1              | permissioned                | full planning permission                   | 6                      | "Demolition of Hurdsfield Community Centre and the construction of 6 two-storey dwellings with associated landscaping and car parking"                                                                                    | 16/1898M             | Existing entry                           |
| 3268                 | "Rieter Scragg/Langley Works, Langley Road, Langley"               | 5.39             | permissioned                | reserved matters approval                  | 76                     | "Reserved Matters (following outline approval 11/2340M) for Access, Appearance, Landscaping, Layout and Scale in respect of 76 dwellings, 830 sqm of B1 employment floorspace, public open space and new footpath links"  | 17/3614M             | Existing entry                           |
| 3361                 | "Adlington Road Business Park, Adlington Road, Bollington"         | 0.33             | permissioned                | full planning permission                   | 7                      | "Demolition of existing industrial sheds and garages and erection of 6no. 3 bed and 1no. 4 bed houses"                                                                                                                    | 12/4340M             | Existing entry                           |
| 4302                 | "The Kings School, Westminster Road, Macclesfield"                 | 0.85             | permissioned                | outline planning permission                | 38                     | "Demolition of existing buildings and structures, residential development up to 150 units, landscaping, supporting infrastructure and access"                                                                             | 15/4285M             | Existing entry                           |
| 4849                 | "Former Danebridge Mill, Mill Street, Congleton"                   | 0.23             | not permissioned            | not permissioned                           | 14                     | initiastructure and access                                                                                                                                                                                                | 13/1246C             | Existing entry                           |
| 4924                 | "Land at Langley Mill, Langley Road, Langley"                      | 0.12             | permissioned                | full planning permission                   | 5                      | "Part demolition and conversion of Langley Mill to provide 5 dwellings, together with site access and general improvement works"                                                                                          | 15/4846M             | Existing entry                           |
| 5118                 | "Manor Way Centre, Manor Way, Crewe"                               | 0.39             | permissioned                | full planning permission                   | 14                     | "14 No New build residential properties"                                                                                                                                                                                  |                      | Existing entry                           |
| 5164                 | "Cheshire Windows and Glass, Armitt Street, Macclesfield"          | 0.11             | permissioned                | outline planning permission                | 10                     | "Demolition of Armitt Street Works and the erection of 10 terraced houses"                                                                                                                                                | 14/5635M             | Existing entry                           |
| 5289                 | "41, MABLINS LANE, CREWE, CW1 3RF "                                | 0.37             | permissioned                | full planning permission                   | 18                     | "Proposed demolition of Sunnyside Farm & 41 Mablins Lane and erection of 20 dwellings (4 x 2 bedroom and 16 x 3 bedroom), new access road, car parking and landscaping "                                                  | 17/3272N             | Existing entry                           |
| 5315                 | "Sir Edmund Wright House, Beam Street, Nantwich"                   | 0.37             | permissioned                | full planning permission                   | 6                      | "Listed Building Consent for internal alterations including the amalgamation of 12 bedsit units to form 6 two bedroomed units"                                                                                            | 15/3601N             | Existing entry                           |
| 5316                 | "Crown Inn, 76 Bond Street, Macclesfield"                          | 0.02             | permissioned                | full planning permission                   | 8                      | "Conversion of a public house to 8 residential apartments with rear stairwell extension and alterations to external appearance, including removal of existing external staircase"                                         | 13/4980M             | Existing entry                           |
| 5317                 | "The Barnfield, 24 Catherine Street, Macclesfield"                 | 0.01             | permissioned                | full planning permission                   | 5                      | "Conversion of Public House to form 5 flats"                                                                                                                                                                              | 15/0413M             | Existing entry                           |
| 5419                 | "Field House, 40 Congleton Road, Sandbach"                         | 0.12             | permissioned                | reserved matters approval                  | 9                      | "Reserved matters application for appearance and landscaping on outline application 16/3631C for demolition of existing buildings and erection of 7 dwellings and 2 apartments"                                           | 16/3537C             | Existing entry                           |
| 5479                 | "Venture House, Cross Street, Macclesfield"                        | 0.1              | permissioned                | other                                      | 23                     | "Change of use from office use to residential"                                                                                                                                                                            | 16/0915M             | Existing entry                           |
| 5493                 | "Land Off Paradise Lane, Church Minshull"                          | 0.7              | permissioned                | full planning permission                   | 11                     | "Demolition of existing buildings, erection of 11 dwellings (including 4 affordable dwellings), access roads, garaging, car parking and landscaping"                                                                      | 15/3157N             | Existing entry                           |
| 5514                 | "1 Buxton Road West, Disley"                                       | 0.09             | permissioned                | full planning permission                   | 8                      | "Conversion of former residential property with side extension, currently used as offices, to 8 residential apartments"                                                                                                   | 17/1785M             | Existing entry                           |
| 5594                 | "Dane Street Garage, Dane Street, Congleton"                       | 0.08             | permissioned                | outline planning permission                | 7                      | "Conversion of vehicle garage and builders yard to residential development"                                                                                                                                               | 15/3250C             | Existing entry                           |
| 5621                 | "Regency Court, 36-48 High Street, Crewe"                          | 0.16             | permissioned                | other                                      | 18                     | "Change of use from office use to 18 apartments"                                                                                                                                                                          | 16/2855N             | Existing entry                           |
| 5664                 | "Paradise Mill, 1 - 21 Park Lane, Macclesfield"                    | 0.02             | permissioned                | full planning permission                   | 10                     | "Conversion of existing offices to create 10 self contained residential apartments"                                                                                                                                       | 16/2997M             | Existing entry                           |