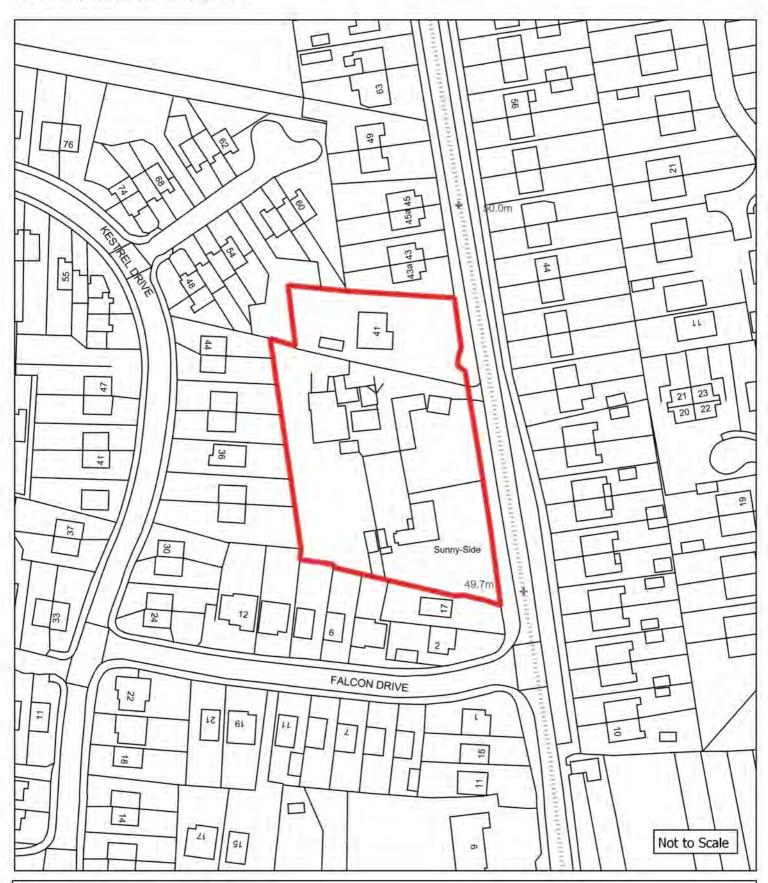

## Appendix 1: Brownfield Land Register (list of sites) and plans

| Cita Dafauanaa       | Cita Nama a A diduaca                                              | l la atawa       | DiamainaCtatus              | Do mariani am Truma                        | MinNetDuallings        | David and a set Description                                                                                                                                                                                               | Notes                | Nov. Fatur/ Eviation Fatur               |
|----------------------|--------------------------------------------------------------------|------------------|-----------------------------|--------------------------------------------|------------------------|---------------------------------------------------------------------------------------------------------------------------------------------------------------------------------------------------------------------------|----------------------|------------------------------------------|
| SiteReference<br>406 | SiteNameAddress "Victoria Mills, Macclesfield Road, Holmes Chapel" | Hectares<br>4.18 | PlanningStatus permissioned | PermissionType outline planning permission | MinNetDwellings<br>160 | DevelopmentDescription "Outline application for residential development including means of access"                                                                                                                        | Notes<br>08/0492/OUT | New Entry/ Existing Entry Existing entry |
| 749                  | "Woodend, Homestead Road, Disley"                                  | 0.34             | permissioned                | reserved matters approval                  | 11                     | "Reserved Matters for 11 dwellings"                                                                                                                                                                                       | 16/0429M             | Existing entry                           |
| 743                  |                                                                    |                  | permissioned                |                                            | 11                     |                                                                                                                                                                                                                           | ·                    | Existing entry                           |
| 993                  | "Ivy House Farm, Longhill Lane, Hankelow"                          | 0.22             | permissioned                | outline planning permission                | 5                      | "Demolition of existing dwelling and commercial building and erection of five detached dwelling, access and associated works"                                                                                             | 16/3456N             | Existing entry                           |
| 2340                 | "9 Old Middlewich Road, Sandbach"                                  | 0.09             | permissioned                | full planning permission                   | 13                     | "Construction of 13 one and two bedroom apartments"                                                                                                                                                                       | 15/3379C             | Existing entry                           |
| 2355                 | "Haulage depot rear of 13 Congleton Road, Sandbach"                | 0.41             | permissioned                | full planning permission                   | 14                     | "Demolition of workshop and haulage yard and erection of 14 dwellings"                                                                                                                                                    | 15/2134C             | Existing entry                           |
| 2421                 | "Dunwood, Homestead Road, Disley"                                  | 0.24             | permissioned                | full planning permission                   | 6                      | "Demolition of existing dwelling and erection of 6 apartments"                                                                                                                                                            | 15/3617M             | Existing entry                           |
| 2728                 | "Paces Garage and Fairfields, Newcastle Road, Arclid"              | 0.85             | permissioned                | full planning permission                   | 18                     | "Variation of Condition 2 (approved plans) and deletion of condition 14 of approval 15/5495C - Variation of Condition 2 (approved plans) of approval 11/2394C - redevelopment of industrial / commercial premises and two | 16/6127C             | Existing entry                           |
| 2838                 | "Forge Mill, Forge Lane, Congleton"                                | 2.43             | permissioned                | reserved matters approval                  | 45                     | "Approval of reserved matters on 16/0836C for the redevelopment of Forge Mill for residential development"                                                                                                                | 16/3859C             | Existing entry                           |
| 2953                 | "Lodge Farm Industrial Estate, Audlem Road, Hankelow"              | 0.43             | permissioned                | reserved matters approval                  | 4                      | "Reserved matters application for the approval of appearance, layout and scale for the erection of 19 dwellings"                                                                                                          | 16/3764N             | Existing entry                           |
| 2971                 | "Grenson Motor Co Ltd, Middlewich Road, Minshull Vernon"           | 0.37             | permissioned                | outline planning permission                | 10                     | "Construction of 10 dwellings complete with access, associated parking and landscaping"                                                                                                                                   | 15/1249N             | Existing entry                           |
| 3075                 | "Land To The North of Park Royal Drive, Macclesfield"              | 0.14             | permissioned                | outline planning permission                | 10                     | "Erection of 10 terraced houses"                                                                                                                                                                                          | 14/2777M             | Existing entry                           |
| 3126                 | "Land at 151-153 London Road, Macclesfield"                        | 0.05             | permissioned                | outline planning permission                | 8                      | "Demolition of existing shop and vacant dwelling and construction of new 2-storey building incorporating 8 self contained flats"                                                                                          | 13/0191M             | Existing entry                           |
| 3140                 | "Hurdsfield Community Centre, Carisbrook Avenue, Macclesfield"     | 0.1              | permissioned                | full planning permission                   | 6                      | "Demolition of Hurdsfield Community Centre and the construction of 6 two-storey dwellings with associated landscaping and car parking"                                                                                    | 16/1898M             | Existing entry                           |
| 3268                 | "Rieter Scragg/Langley Works, Langley Road, Langley"               | 5.39             | permissioned                | reserved matters approval                  | 76                     | "Reserved Matters (following outline approval 11/2340M) for Access, Appearance, Landscaping, Layout and Scale in respect of 76 dwellings, 830 sqm of B1 employment floorspace, public open space and new footpath links"  | 17/3614M             | Existing entry                           |
| 3361                 | "Adlington Road Business Park, Adlington Road, Bollington"         | 0.33             | permissioned                | full planning permission                   | 7                      | "Demolition of existing industrial sheds and garages and erection of 6no. 3 bed and 1no. 4 bed houses"                                                                                                                    | 12/4340M             | Existing entry                           |
| 4302                 | "The Kings School, Westminster Road, Macclesfield"                 | 0.85             | permissioned                | outline planning permission                | 38                     | "Demolition of existing buildings and structures, residential development up to 150 units, landscaping, supporting infrastructure and access"                                                                             | 15/4285M             | Existing entry                           |
| 4849                 | "Former Danebridge Mill, Mill Street, Congleton"                   | 0.23             | not permissioned            | not permissioned                           | 14                     | initiastructure and access                                                                                                                                                                                                | 13/1246C             | Existing entry                           |
| 4924                 | "Land at Langley Mill, Langley Road, Langley"                      | 0.12             | permissioned                | full planning permission                   | 5                      | "Part demolition and conversion of Langley Mill to provide 5 dwellings, together with site access and general improvement works"                                                                                          | 15/4846M             | Existing entry                           |
| 5118                 | "Manor Way Centre, Manor Way, Crewe"                               | 0.39             | permissioned                | full planning permission                   | 14                     | "14 No New build residential properties"                                                                                                                                                                                  |                      | Existing entry                           |
| 5164                 | "Cheshire Windows and Glass, Armitt Street, Macclesfield"          | 0.11             | permissioned                | outline planning permission                | 10                     | "Demolition of Armitt Street Works and the erection of 10 terraced houses"                                                                                                                                                | 14/5635M             | Existing entry                           |
| 5289                 | "41, MABLINS LANE, CREWE, CW1 3RF "                                | 0.37             | permissioned                | full planning permission                   | 18                     | "Proposed demolition of Sunnyside Farm & 41 Mablins Lane and erection of 20 dwellings (4 x 2 bedroom and 16 x 3 bedroom), new access road, car parking and landscaping "                                                  | 17/3272N             | Existing entry                           |
| 5315                 | "Sir Edmund Wright House, Beam Street, Nantwich"                   | 0.37             | permissioned                | full planning permission                   | 6                      | "Listed Building Consent for internal alterations including the amalgamation of 12 bedsit units to form 6 two bedroomed units"                                                                                            | 15/3601N             | Existing entry                           |
| 5316                 | "Crown Inn, 76 Bond Street, Macclesfield"                          | 0.02             | permissioned                | full planning permission                   | 8                      | "Conversion of a public house to 8 residential apartments with rear stairwell extension and alterations to external appearance, including removal of existing external staircase"                                         | 13/4980M             | Existing entry                           |
| 5317                 | "The Barnfield, 24 Catherine Street, Macclesfield"                 | 0.01             | permissioned                | full planning permission                   | 5                      | "Conversion of Public House to form 5 flats"                                                                                                                                                                              | 15/0413M             | Existing entry                           |
| 5419                 | "Field House, 40 Congleton Road, Sandbach"                         | 0.12             | permissioned                | reserved matters approval                  | 9                      | "Reserved matters application for appearance and landscaping on outline application 16/3631C for demolition of existing buildings and erection of 7 dwellings and 2 apartments"                                           | 16/3537C             | Existing entry                           |
| 5479                 | "Venture House, Cross Street, Macclesfield"                        | 0.1              | permissioned                | other                                      | 23                     | "Change of use from office use to residential"                                                                                                                                                                            | 16/0915M             | Existing entry                           |
| 5493                 | "Land Off Paradise Lane, Church Minshull"                          | 0.7              | permissioned                | full planning permission                   | 11                     | "Demolition of existing buildings, erection of 11 dwellings (including 4 affordable dwellings), access roads, garaging, car parking and landscaping"                                                                      | 15/3157N             | Existing entry                           |
| 5514                 | "1 Buxton Road West, Disley"                                       | 0.09             | permissioned                | full planning permission                   | 8                      | "Conversion of former residential property with side extension, currently used as offices, to 8 residential apartments"                                                                                                   | 17/1785M             | Existing entry                           |
| 5594                 | "Dane Street Garage, Dane Street, Congleton"                       | 0.08             | permissioned                | outline planning permission                | 7                      | "Conversion of vehicle garage and builders yard to residential development"                                                                                                                                               | 15/3250C             | Existing entry                           |
| 5621                 | "Regency Court, 36-48 High Street, Crewe"                          | 0.16             | permissioned                | other                                      | 18                     | "Change of use from office use to 18 apartments"                                                                                                                                                                          | 16/2855N             | Existing entry                           |
| 5664                 | "Paradise Mill, 1 - 21 Park Lane, Macclesfield"                    | 0.02             | permissioned                | full planning permission                   | 10                     | "Conversion of existing offices to create 10 self contained residential apartments"                                                                                                                                       | 16/2997M             | Existing entry                           |