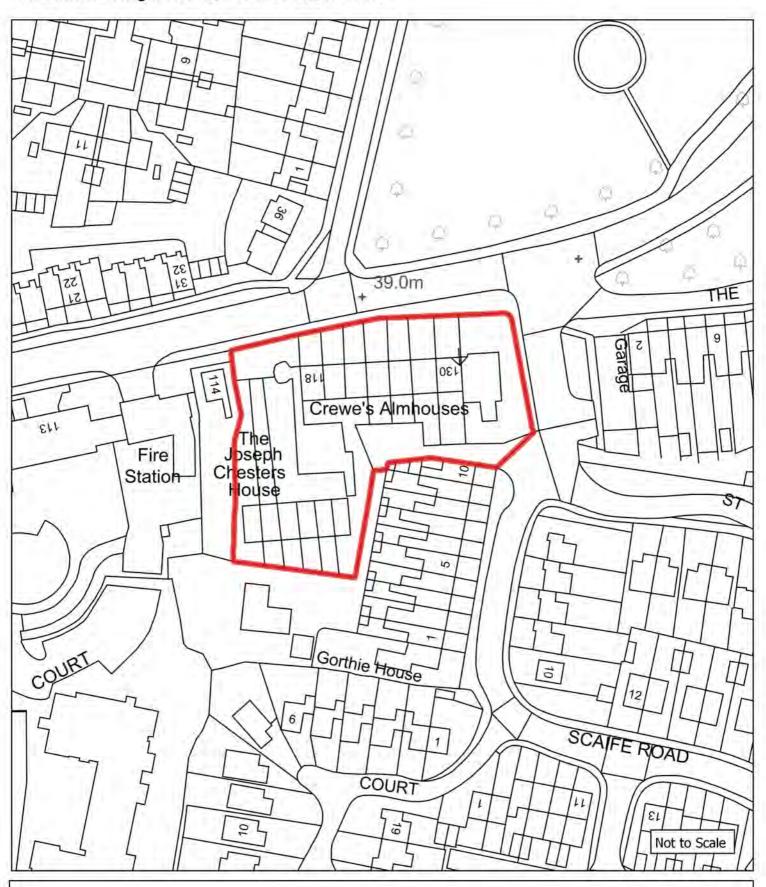

## Appendix 1: Brownfield Land Register (list of sites) and plans

| Cita Dafauanaa       | Cita Nama a A diduaca                                              | l la atawa       | DiamainaCtatus              | Do mariani am Truma                        | MinNetDuallings        | David and a set Description                                                                                                                                                                                               | Notes                | Nov. Fatur/ Eviation Fatur               |
|----------------------|--------------------------------------------------------------------|------------------|-----------------------------|--------------------------------------------|------------------------|---------------------------------------------------------------------------------------------------------------------------------------------------------------------------------------------------------------------------|----------------------|------------------------------------------|
| SiteReference<br>406 | SiteNameAddress "Victoria Mills, Macclesfield Road, Holmes Chapel" | Hectares<br>4.18 | PlanningStatus permissioned | PermissionType outline planning permission | MinNetDwellings<br>160 | DevelopmentDescription "Outline application for residential development including means of access"                                                                                                                        | Notes<br>08/0492/OUT | New Entry/ Existing Entry Existing entry |
| 749                  | "Woodend, Homestead Road, Disley"                                  | 0.34             | permissioned                | reserved matters approval                  | 11                     | "Reserved Matters for 11 dwellings"                                                                                                                                                                                       | 16/0429M             | Existing entry                           |
| 743                  |                                                                    |                  | permissioned                |                                            | 11                     |                                                                                                                                                                                                                           | ·                    | Existing entry                           |
| 993                  | "Ivy House Farm, Longhill Lane, Hankelow"                          | 0.22             | permissioned                | outline planning permission                | 5                      | "Demolition of existing dwelling and commercial building and erection of five detached dwelling, access and associated works"                                                                                             | 16/3456N             | Existing entry                           |
| 2340                 | "9 Old Middlewich Road, Sandbach"                                  | 0.09             | permissioned                | full planning permission                   | 13                     | "Construction of 13 one and two bedroom apartments"                                                                                                                                                                       | 15/3379C             | Existing entry                           |
| 2355                 | "Haulage depot rear of 13 Congleton Road, Sandbach"                | 0.41             | permissioned                | full planning permission                   | 14                     | "Demolition of workshop and haulage yard and erection of 14 dwellings"                                                                                                                                                    | 15/2134C             | Existing entry                           |
| 2421                 | "Dunwood, Homestead Road, Disley"                                  | 0.24             | permissioned                | full planning permission                   | 6                      | "Demolition of existing dwelling and erection of 6 apartments"                                                                                                                                                            | 15/3617M             | Existing entry                           |
| 2728                 | "Paces Garage and Fairfields, Newcastle Road, Arclid"              | 0.85             | permissioned                | full planning permission                   | 18                     | "Variation of Condition 2 (approved plans) and deletion of condition 14 of approval 15/5495C - Variation of Condition 2 (approved plans) of approval 11/2394C - redevelopment of industrial / commercial premises and two | 16/6127C             | Existing entry                           |
| 2838                 | "Forge Mill, Forge Lane, Congleton"                                | 2.43             | permissioned                | reserved matters approval                  | 45                     | "Approval of reserved matters on 16/0836C for the redevelopment of Forge Mill for residential development"                                                                                                                | 16/3859C             | Existing entry                           |
| 2953                 | "Lodge Farm Industrial Estate, Audlem Road, Hankelow"              | 0.43             | permissioned                | reserved matters approval                  | 4                      | "Reserved matters application for the approval of appearance, layout and scale for the erection of 19 dwellings"                                                                                                          | 16/3764N             | Existing entry                           |
| 2971                 | "Grenson Motor Co Ltd, Middlewich Road, Minshull Vernon"           | 0.37             | permissioned                | outline planning permission                | 10                     | "Construction of 10 dwellings complete with access, associated parking and landscaping"                                                                                                                                   | 15/1249N             | Existing entry                           |
| 3075                 | "Land To The North of Park Royal Drive, Macclesfield"              | 0.14             | permissioned                | outline planning permission                | 10                     | "Erection of 10 terraced houses"                                                                                                                                                                                          | 14/2777M             | Existing entry                           |
| 3126                 | "Land at 151-153 London Road, Macclesfield"                        | 0.05             | permissioned                | outline planning permission                | 8                      | "Demolition of existing shop and vacant dwelling and construction of new 2-storey building incorporating 8 self contained flats"                                                                                          | 13/0191M             | Existing entry                           |
| 3140                 | "Hurdsfield Community Centre, Carisbrook Avenue, Macclesfield"     | 0.1              | permissioned                | full planning permission                   | 6                      | "Demolition of Hurdsfield Community Centre and the construction of 6 two-storey dwellings with associated landscaping and car parking"                                                                                    | 16/1898M             | Existing entry                           |
| 3268                 | "Rieter Scragg/Langley Works, Langley Road, Langley"               | 5.39             | permissioned                | reserved matters approval                  | 76                     | "Reserved Matters (following outline approval 11/2340M) for Access, Appearance, Landscaping, Layout and Scale in respect of 76 dwellings, 830 sqm of B1 employment floorspace, public open space and new footpath links"  | 17/3614M             | Existing entry                           |
| 3361                 | "Adlington Road Business Park, Adlington Road, Bollington"         | 0.33             | permissioned                | full planning permission                   | 7                      | "Demolition of existing industrial sheds and garages and erection of 6no. 3 bed and 1no. 4 bed houses"                                                                                                                    | 12/4340M             | Existing entry                           |
| 4302                 | "The Kings School, Westminster Road, Macclesfield"                 | 0.85             | permissioned                | outline planning permission                | 38                     | "Demolition of existing buildings and structures, residential development up to 150 units, landscaping, supporting infrastructure and access"                                                                             | 15/4285M             | Existing entry                           |
| 4849                 | "Former Danebridge Mill, Mill Street, Congleton"                   | 0.23             | not permissioned            | not permissioned                           | 14                     | initiastructure and access                                                                                                                                                                                                | 13/1246C             | Existing entry                           |
| 4924                 | "Land at Langley Mill, Langley Road, Langley"                      | 0.12             | permissioned                | full planning permission                   | 5                      | "Part demolition and conversion of Langley Mill to provide 5 dwellings, together with site access and general improvement works"                                                                                          | 15/4846M             | Existing entry                           |
| 5118                 | "Manor Way Centre, Manor Way, Crewe"                               | 0.39             | permissioned                | full planning permission                   | 14                     | "14 No New build residential properties"                                                                                                                                                                                  |                      | Existing entry                           |
| 5164                 | "Cheshire Windows and Glass, Armitt Street, Macclesfield"          | 0.11             | permissioned                | outline planning permission                | 10                     | "Demolition of Armitt Street Works and the erection of 10 terraced houses"                                                                                                                                                | 14/5635M             | Existing entry                           |
| 5289                 | "41, MABLINS LANE, CREWE, CW1 3RF "                                | 0.37             | permissioned                | full planning permission                   | 18                     | "Proposed demolition of Sunnyside Farm & 41 Mablins Lane and erection of 20 dwellings (4 x 2 bedroom and 16 x 3 bedroom), new access road, car parking and landscaping "                                                  | 17/3272N             | Existing entry                           |
| 5315                 | "Sir Edmund Wright House, Beam Street, Nantwich"                   | 0.37             | permissioned                | full planning permission                   | 6                      | "Listed Building Consent for internal alterations including the amalgamation of 12 bedsit units to form 6 two bedroomed units"                                                                                            | 15/3601N             | Existing entry                           |
| 5316                 | "Crown Inn, 76 Bond Street, Macclesfield"                          | 0.02             | permissioned                | full planning permission                   | 8                      | "Conversion of a public house to 8 residential apartments with rear stairwell extension and alterations to external appearance, including removal of existing external staircase"                                         | 13/4980M             | Existing entry                           |
| 5317                 | "The Barnfield, 24 Catherine Street, Macclesfield"                 | 0.01             | permissioned                | full planning permission                   | 5                      | "Conversion of Public House to form 5 flats"                                                                                                                                                                              | 15/0413M             | Existing entry                           |
| 5419                 | "Field House, 40 Congleton Road, Sandbach"                         | 0.12             | permissioned                | reserved matters approval                  | 9                      | "Reserved matters application for appearance and landscaping on outline application 16/3631C for demolition of existing buildings and erection of 7 dwellings and 2 apartments"                                           | 16/3537C             | Existing entry                           |
| 5479                 | "Venture House, Cross Street, Macclesfield"                        | 0.1              | permissioned                | other                                      | 23                     | "Change of use from office use to residential"                                                                                                                                                                            | 16/0915M             | Existing entry                           |
| 5493                 | "Land Off Paradise Lane, Church Minshull"                          | 0.7              | permissioned                | full planning permission                   | 11                     | "Demolition of existing buildings, erection of 11 dwellings (including 4 affordable dwellings), access roads, garaging, car parking and landscaping"                                                                      | 15/3157N             | Existing entry                           |
| 5514                 | "1 Buxton Road West, Disley"                                       | 0.09             | permissioned                | full planning permission                   | 8                      | "Conversion of former residential property with side extension, currently used as offices, to 8 residential apartments"                                                                                                   | 17/1785M             | Existing entry                           |
| 5594                 | "Dane Street Garage, Dane Street, Congleton"                       | 0.08             | permissioned                | outline planning permission                | 7                      | "Conversion of vehicle garage and builders yard to residential development"                                                                                                                                               | 15/3250C             | Existing entry                           |
| 5621                 | "Regency Court, 36-48 High Street, Crewe"                          | 0.16             | permissioned                | other                                      | 18                     | "Change of use from office use to 18 apartments"                                                                                                                                                                          | 16/2855N             | Existing entry                           |
| 5664                 | "Paradise Mill, 1 - 21 Park Lane, Macclesfield"                    | 0.02             | permissioned                | full planning permission                   | 10                     | "Conversion of existing offices to create 10 self contained residential apartments"                                                                                                                                       | 16/2997M             | Existing entry                           |