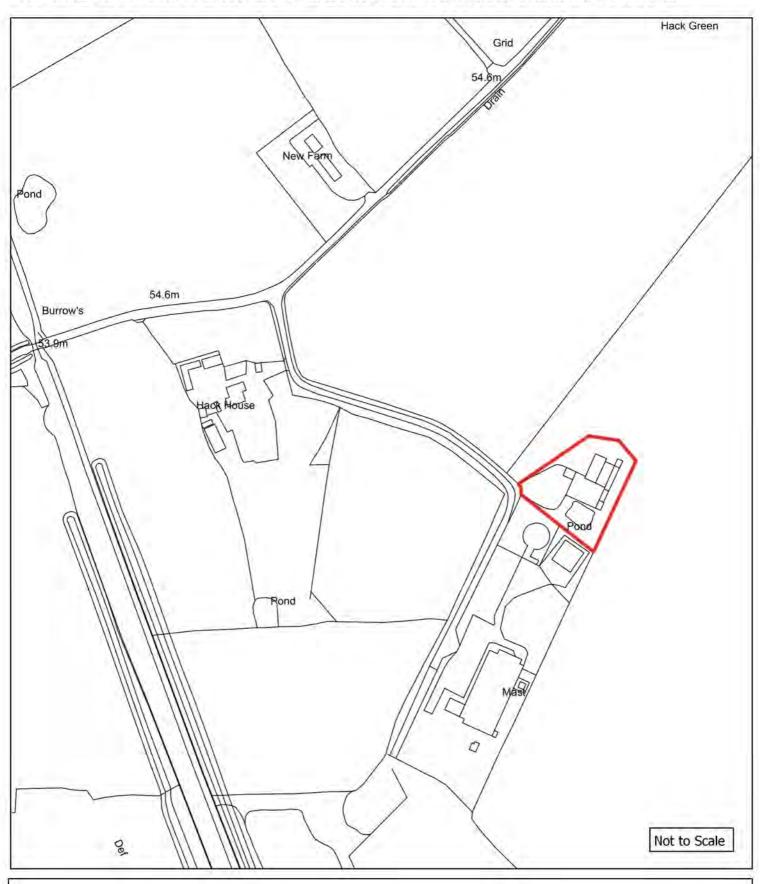

## Appendix 1: Brownfield Land Register (list of sites) and plans

| Cita Dafauanaa       | Cita Nama a A diduaca                                              | l la atawa       | DiamainaCtatus              | Do mariani am Truma                        | MinNetDuallings        | David and a set Description                                                                                                                                                                                               | Notes                | Nov. Fatur/ Eviation Fatur               |
|----------------------|--------------------------------------------------------------------|------------------|-----------------------------|--------------------------------------------|------------------------|---------------------------------------------------------------------------------------------------------------------------------------------------------------------------------------------------------------------------|----------------------|------------------------------------------|
| SiteReference<br>406 | SiteNameAddress "Victoria Mills, Macclesfield Road, Holmes Chapel" | Hectares<br>4.18 | PlanningStatus permissioned | PermissionType outline planning permission | MinNetDwellings<br>160 | DevelopmentDescription "Outline application for residential development including means of access"                                                                                                                        | Notes<br>08/0492/OUT | New Entry/ Existing Entry Existing entry |
| 749                  | "Woodend, Homestead Road, Disley"                                  | 0.34             | permissioned                | reserved matters approval                  | 11                     | "Reserved Matters for 11 dwellings"                                                                                                                                                                                       | 16/0429M             | Existing entry                           |
| 743                  |                                                                    |                  | permissioned                |                                            | 11                     |                                                                                                                                                                                                                           | ·                    | Existing entry                           |
| 993                  | "Ivy House Farm, Longhill Lane, Hankelow"                          | 0.22             | permissioned                | outline planning permission                | 5                      | "Demolition of existing dwelling and commercial building and erection of five detached dwelling, access and associated works"                                                                                             | 16/3456N             | Existing entry                           |
| 2340                 | "9 Old Middlewich Road, Sandbach"                                  | 0.09             | permissioned                | full planning permission                   | 13                     | "Construction of 13 one and two bedroom apartments"                                                                                                                                                                       | 15/3379C             | Existing entry                           |
| 2355                 | "Haulage depot rear of 13 Congleton Road, Sandbach"                | 0.41             | permissioned                | full planning permission                   | 14                     | "Demolition of workshop and haulage yard and erection of 14 dwellings"                                                                                                                                                    | 15/2134C             | Existing entry                           |
| 2421                 | "Dunwood, Homestead Road, Disley"                                  | 0.24             | permissioned                | full planning permission                   | 6                      | "Demolition of existing dwelling and erection of 6 apartments"                                                                                                                                                            | 15/3617M             | Existing entry                           |
| 2728                 | "Paces Garage and Fairfields, Newcastle Road, Arclid"              | 0.85             | permissioned                | full planning permission                   | 18                     | "Variation of Condition 2 (approved plans) and deletion of condition 14 of approval 15/5495C - Variation of Condition 2 (approved plans) of approval 11/2394C - redevelopment of industrial / commercial premises and two | 16/6127C             | Existing entry                           |
| 2838                 | "Forge Mill, Forge Lane, Congleton"                                | 2.43             | permissioned                | reserved matters approval                  | 45                     | "Approval of reserved matters on 16/0836C for the redevelopment of Forge Mill for residential development"                                                                                                                | 16/3859C             | Existing entry                           |
| 2953                 | "Lodge Farm Industrial Estate, Audlem Road, Hankelow"              | 0.43             | permissioned                | reserved matters approval                  | 4                      | "Reserved matters application for the approval of appearance, layout and scale for the erection of 19 dwellings"                                                                                                          | 16/3764N             | Existing entry                           |
| 2971                 | "Grenson Motor Co Ltd, Middlewich Road, Minshull Vernon"           | 0.37             | permissioned                | outline planning permission                | 10                     | "Construction of 10 dwellings complete with access, associated parking and landscaping"                                                                                                                                   | 15/1249N             | Existing entry                           |
| 3075                 | "Land To The North of Park Royal Drive, Macclesfield"              | 0.14             | permissioned                | outline planning permission                | 10                     | "Erection of 10 terraced houses"                                                                                                                                                                                          | 14/2777M             | Existing entry                           |
| 3126                 | "Land at 151-153 London Road, Macclesfield"                        | 0.05             | permissioned                | outline planning permission                | 8                      | "Demolition of existing shop and vacant dwelling and construction of new 2-storey building incorporating 8 self contained flats"                                                                                          | 13/0191M             | Existing entry                           |
| 3140                 | "Hurdsfield Community Centre, Carisbrook Avenue, Macclesfield"     | 0.1              | permissioned                | full planning permission                   | 6                      | "Demolition of Hurdsfield Community Centre and the construction of 6 two-storey dwellings with associated landscaping and car parking"                                                                                    | 16/1898M             | Existing entry                           |
| 3268                 | "Rieter Scragg/Langley Works, Langley Road, Langley"               | 5.39             | permissioned                | reserved matters approval                  | 76                     | "Reserved Matters (following outline approval 11/2340M) for Access, Appearance, Landscaping, Layout and Scale in respect of 76 dwellings, 830 sqm of B1 employment floorspace, public open space and new footpath links"  | 17/3614M             | Existing entry                           |
| 3361                 | "Adlington Road Business Park, Adlington Road, Bollington"         | 0.33             | permissioned                | full planning permission                   | 7                      | "Demolition of existing industrial sheds and garages and erection of 6no. 3 bed and 1no. 4 bed houses"                                                                                                                    | 12/4340M             | Existing entry                           |
| 4302                 | "The Kings School, Westminster Road, Macclesfield"                 | 0.85             | permissioned                | outline planning permission                | 38                     | "Demolition of existing buildings and structures, residential development up to 150 units, landscaping, supporting infrastructure and access"                                                                             | 15/4285M             | Existing entry                           |
| 4849                 | "Former Danebridge Mill, Mill Street, Congleton"                   | 0.23             | not permissioned            | not permissioned                           | 14                     | initiastructure and access                                                                                                                                                                                                | 13/1246C             | Existing entry                           |
| 4924                 | "Land at Langley Mill, Langley Road, Langley"                      | 0.12             | permissioned                | full planning permission                   | 5                      | "Part demolition and conversion of Langley Mill to provide 5 dwellings, together with site access and general improvement works"                                                                                          | 15/4846M             | Existing entry                           |
| 5118                 | "Manor Way Centre, Manor Way, Crewe"                               | 0.39             | permissioned                | full planning permission                   | 14                     | "14 No New build residential properties"                                                                                                                                                                                  |                      | Existing entry                           |
| 5164                 | "Cheshire Windows and Glass, Armitt Street, Macclesfield"          | 0.11             | permissioned                | outline planning permission                | 10                     | "Demolition of Armitt Street Works and the erection of 10 terraced houses"                                                                                                                                                | 14/5635M             | Existing entry                           |
| 5289                 | "41, MABLINS LANE, CREWE, CW1 3RF "                                | 0.37             | permissioned                | full planning permission                   | 18                     | "Proposed demolition of Sunnyside Farm & 41 Mablins Lane and erection of 20 dwellings (4 x 2 bedroom and 16 x 3 bedroom), new access road, car parking and landscaping "                                                  | 17/3272N             | Existing entry                           |
| 5315                 | "Sir Edmund Wright House, Beam Street, Nantwich"                   | 0.37             | permissioned                | full planning permission                   | 6                      | "Listed Building Consent for internal alterations including the amalgamation of 12 bedsit units to form 6 two bedroomed units"                                                                                            | 15/3601N             | Existing entry                           |
| 5316                 | "Crown Inn, 76 Bond Street, Macclesfield"                          | 0.02             | permissioned                | full planning permission                   | 8                      | "Conversion of a public house to 8 residential apartments with rear stairwell extension and alterations to external appearance, including removal of existing external staircase"                                         | 13/4980M             | Existing entry                           |
| 5317                 | "The Barnfield, 24 Catherine Street, Macclesfield"                 | 0.01             | permissioned                | full planning permission                   | 5                      | "Conversion of Public House to form 5 flats"                                                                                                                                                                              | 15/0413M             | Existing entry                           |
| 5419                 | "Field House, 40 Congleton Road, Sandbach"                         | 0.12             | permissioned                | reserved matters approval                  | 9                      | "Reserved matters application for appearance and landscaping on outline application 16/3631C for demolition of existing buildings and erection of 7 dwellings and 2 apartments"                                           | 16/3537C             | Existing entry                           |
| 5479                 | "Venture House, Cross Street, Macclesfield"                        | 0.1              | permissioned                | other                                      | 23                     | "Change of use from office use to residential"                                                                                                                                                                            | 16/0915M             | Existing entry                           |
| 5493                 | "Land Off Paradise Lane, Church Minshull"                          | 0.7              | permissioned                | full planning permission                   | 11                     | "Demolition of existing buildings, erection of 11 dwellings (including 4 affordable dwellings), access roads, garaging, car parking and landscaping"                                                                      | 15/3157N             | Existing entry                           |
| 5514                 | "1 Buxton Road West, Disley"                                       | 0.09             | permissioned                | full planning permission                   | 8                      | "Conversion of former residential property with side extension, currently used as offices, to 8 residential apartments"                                                                                                   | 17/1785M             | Existing entry                           |
| 5594                 | "Dane Street Garage, Dane Street, Congleton"                       | 0.08             | permissioned                | outline planning permission                | 7                      | "Conversion of vehicle garage and builders yard to residential development"                                                                                                                                               | 15/3250C             | Existing entry                           |
| 5621                 | "Regency Court, 36-48 High Street, Crewe"                          | 0.16             | permissioned                | other                                      | 18                     | "Change of use from office use to 18 apartments"                                                                                                                                                                          | 16/2855N             | Existing entry                           |
| 5664                 | "Paradise Mill, 1 - 21 Park Lane, Macclesfield"                    | 0.02             | permissioned                | full planning permission                   | 10                     | "Conversion of existing offices to create 10 self contained residential apartments"                                                                                                                                       | 16/2997M             | Existing entry                           |