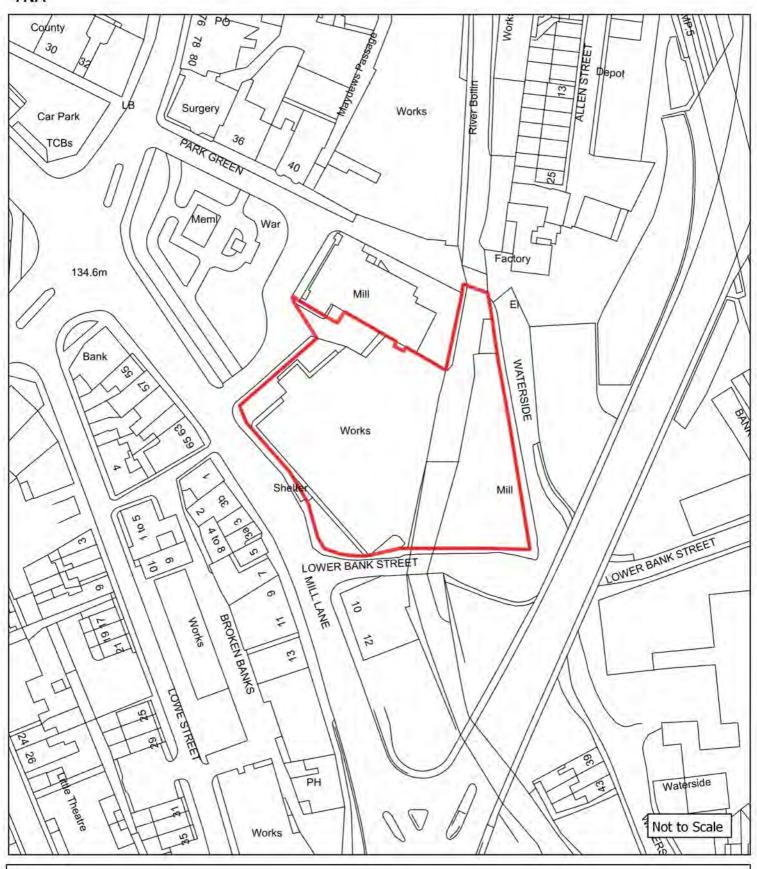

## Appendix 1: Brownfield Land Register (list of sites) and plans

| Cita Dafauanaa       | Cita Nama a A diduaca                                              | l la atawa       | DiamainaCtatus              | Do mariani am Truma                        | MinNetDuallings        | David and a set Description                                                                                                                                                                                               | Notes                | Nov. Fatur/ Eviation Fatur               |
|----------------------|--------------------------------------------------------------------|------------------|-----------------------------|--------------------------------------------|------------------------|---------------------------------------------------------------------------------------------------------------------------------------------------------------------------------------------------------------------------|----------------------|------------------------------------------|
| SiteReference<br>406 | SiteNameAddress "Victoria Mills, Macclesfield Road, Holmes Chapel" | Hectares<br>4.18 | PlanningStatus permissioned | PermissionType outline planning permission | MinNetDwellings<br>160 | DevelopmentDescription "Outline application for residential development including means of access"                                                                                                                        | Notes<br>08/0492/OUT | New Entry/ Existing Entry Existing entry |
| 749                  | "Woodend, Homestead Road, Disley"                                  | 0.34             | permissioned                | reserved matters approval                  | 11                     | "Reserved Matters for 11 dwellings"                                                                                                                                                                                       | 16/0429M             | Existing entry                           |
| 743                  |                                                                    |                  | permissioned                |                                            | 11                     |                                                                                                                                                                                                                           | ·                    | Existing entry                           |
| 993                  | "Ivy House Farm, Longhill Lane, Hankelow"                          | 0.22             | permissioned                | outline planning permission                | 5                      | "Demolition of existing dwelling and commercial building and erection of five detached dwelling, access and associated works"                                                                                             | 16/3456N             | Existing entry                           |
| 2340                 | "9 Old Middlewich Road, Sandbach"                                  | 0.09             | permissioned                | full planning permission                   | 13                     | "Construction of 13 one and two bedroom apartments"                                                                                                                                                                       | 15/3379C             | Existing entry                           |
| 2355                 | "Haulage depot rear of 13 Congleton Road, Sandbach"                | 0.41             | permissioned                | full planning permission                   | 14                     | "Demolition of workshop and haulage yard and erection of 14 dwellings"                                                                                                                                                    | 15/2134C             | Existing entry                           |
| 2421                 | "Dunwood, Homestead Road, Disley"                                  | 0.24             | permissioned                | full planning permission                   | 6                      | "Demolition of existing dwelling and erection of 6 apartments"                                                                                                                                                            | 15/3617M             | Existing entry                           |
| 2728                 | "Paces Garage and Fairfields, Newcastle Road, Arclid"              | 0.85             | permissioned                | full planning permission                   | 18                     | "Variation of Condition 2 (approved plans) and deletion of condition 14 of approval 15/5495C - Variation of Condition 2 (approved plans) of approval 11/2394C - redevelopment of industrial / commercial premises and two | 16/6127C             | Existing entry                           |
| 2838                 | "Forge Mill, Forge Lane, Congleton"                                | 2.43             | permissioned                | reserved matters approval                  | 45                     | "Approval of reserved matters on 16/0836C for the redevelopment of Forge Mill for residential development"                                                                                                                | 16/3859C             | Existing entry                           |
| 2953                 | "Lodge Farm Industrial Estate, Audlem Road, Hankelow"              | 0.43             | permissioned                | reserved matters approval                  | 4                      | "Reserved matters application for the approval of appearance, layout and scale for the erection of 19 dwellings"                                                                                                          | 16/3764N             | Existing entry                           |
| 2971                 | "Grenson Motor Co Ltd, Middlewich Road, Minshull Vernon"           | 0.37             | permissioned                | outline planning permission                | 10                     | "Construction of 10 dwellings complete with access, associated parking and landscaping"                                                                                                                                   | 15/1249N             | Existing entry                           |
| 3075                 | "Land To The North of Park Royal Drive, Macclesfield"              | 0.14             | permissioned                | outline planning permission                | 10                     | "Erection of 10 terraced houses"                                                                                                                                                                                          | 14/2777M             | Existing entry                           |
| 3126                 | "Land at 151-153 London Road, Macclesfield"                        | 0.05             | permissioned                | outline planning permission                | 8                      | "Demolition of existing shop and vacant dwelling and construction of new 2-storey building incorporating 8 self contained flats"                                                                                          | 13/0191M             | Existing entry                           |
| 3140                 | "Hurdsfield Community Centre, Carisbrook Avenue, Macclesfield"     | 0.1              | permissioned                | full planning permission                   | 6                      | "Demolition of Hurdsfield Community Centre and the construction of 6 two-storey dwellings with associated landscaping and car parking"                                                                                    | 16/1898M             | Existing entry                           |
| 3268                 | "Rieter Scragg/Langley Works, Langley Road, Langley"               | 5.39             | permissioned                | reserved matters approval                  | 76                     | "Reserved Matters (following outline approval 11/2340M) for Access, Appearance, Landscaping, Layout and Scale in respect of 76 dwellings, 830 sqm of B1 employment floorspace, public open space and new footpath links"  | 17/3614M             | Existing entry                           |
| 3361                 | "Adlington Road Business Park, Adlington Road, Bollington"         | 0.33             | permissioned                | full planning permission                   | 7                      | "Demolition of existing industrial sheds and garages and erection of 6no. 3 bed and 1no. 4 bed houses"                                                                                                                    | 12/4340M             | Existing entry                           |
| 4302                 | "The Kings School, Westminster Road, Macclesfield"                 | 0.85             | permissioned                | outline planning permission                | 38                     | "Demolition of existing buildings and structures, residential development up to 150 units, landscaping, supporting infrastructure and access"                                                                             | 15/4285M             | Existing entry                           |
| 4849                 | "Former Danebridge Mill, Mill Street, Congleton"                   | 0.23             | not permissioned            | not permissioned                           | 14                     | initiastructure and access                                                                                                                                                                                                | 13/1246C             | Existing entry                           |
| 4924                 | "Land at Langley Mill, Langley Road, Langley"                      | 0.12             | permissioned                | full planning permission                   | 5                      | "Part demolition and conversion of Langley Mill to provide 5 dwellings, together with site access and general improvement works"                                                                                          | 15/4846M             | Existing entry                           |
| 5118                 | "Manor Way Centre, Manor Way, Crewe"                               | 0.39             | permissioned                | full planning permission                   | 14                     | "14 No New build residential properties"                                                                                                                                                                                  |                      | Existing entry                           |
| 5164                 | "Cheshire Windows and Glass, Armitt Street, Macclesfield"          | 0.11             | permissioned                | outline planning permission                | 10                     | "Demolition of Armitt Street Works and the erection of 10 terraced houses"                                                                                                                                                | 14/5635M             | Existing entry                           |
| 5289                 | "41, MABLINS LANE, CREWE, CW1 3RF "                                | 0.37             | permissioned                | full planning permission                   | 18                     | "Proposed demolition of Sunnyside Farm & 41 Mablins Lane and erection of 20 dwellings (4 x 2 bedroom and 16 x 3 bedroom), new access road, car parking and landscaping "                                                  | 17/3272N             | Existing entry                           |
| 5315                 | "Sir Edmund Wright House, Beam Street, Nantwich"                   | 0.37             | permissioned                | full planning permission                   | 6                      | "Listed Building Consent for internal alterations including the amalgamation of 12 bedsit units to form 6 two bedroomed units"                                                                                            | 15/3601N             | Existing entry                           |
| 5316                 | "Crown Inn, 76 Bond Street, Macclesfield"                          | 0.02             | permissioned                | full planning permission                   | 8                      | "Conversion of a public house to 8 residential apartments with rear stairwell extension and alterations to external appearance, including removal of existing external staircase"                                         | 13/4980M             | Existing entry                           |
| 5317                 | "The Barnfield, 24 Catherine Street, Macclesfield"                 | 0.01             | permissioned                | full planning permission                   | 5                      | "Conversion of Public House to form 5 flats"                                                                                                                                                                              | 15/0413M             | Existing entry                           |
| 5419                 | "Field House, 40 Congleton Road, Sandbach"                         | 0.12             | permissioned                | reserved matters approval                  | 9                      | "Reserved matters application for appearance and landscaping on outline application 16/3631C for demolition of existing buildings and erection of 7 dwellings and 2 apartments"                                           | 16/3537C             | Existing entry                           |
| 5479                 | "Venture House, Cross Street, Macclesfield"                        | 0.1              | permissioned                | other                                      | 23                     | "Change of use from office use to residential"                                                                                                                                                                            | 16/0915M             | Existing entry                           |
| 5493                 | "Land Off Paradise Lane, Church Minshull"                          | 0.7              | permissioned                | full planning permission                   | 11                     | "Demolition of existing buildings, erection of 11 dwellings (including 4 affordable dwellings), access roads, garaging, car parking and landscaping"                                                                      | 15/3157N             | Existing entry                           |
| 5514                 | "1 Buxton Road West, Disley"                                       | 0.09             | permissioned                | full planning permission                   | 8                      | "Conversion of former residential property with side extension, currently used as offices, to 8 residential apartments"                                                                                                   | 17/1785M             | Existing entry                           |
| 5594                 | "Dane Street Garage, Dane Street, Congleton"                       | 0.08             | permissioned                | outline planning permission                | 7                      | "Conversion of vehicle garage and builders yard to residential development"                                                                                                                                               | 15/3250C             | Existing entry                           |
| 5621                 | "Regency Court, 36-48 High Street, Crewe"                          | 0.16             | permissioned                | other                                      | 18                     | "Change of use from office use to 18 apartments"                                                                                                                                                                          | 16/2855N             | Existing entry                           |
| 5664                 | "Paradise Mill, 1 - 21 Park Lane, Macclesfield"                    | 0.02             | permissioned                | full planning permission                   | 10                     | "Conversion of existing offices to create 10 self contained residential apartments"                                                                                                                                       | 16/2997M             | Existing entry                           |