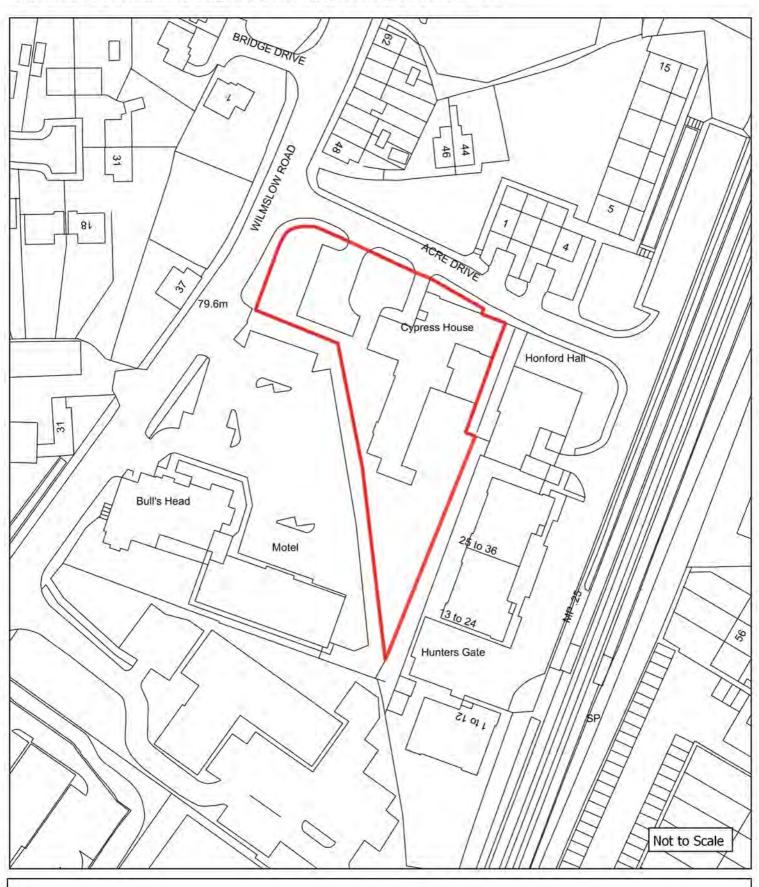

## Appendix 1: Brownfield Land Register (list of sites) and plans

| Cita Dafauanaa       | Cita Nama a A diduaca                                              | l la atawa       | DiamainaCtatus              | Do mariani am Truma                        | MinNetDuallings        | David and a set Description                                                                                                                                                                                               | Notes                | Nov. Fatur/ Eviation Fatur               |
|----------------------|--------------------------------------------------------------------|------------------|-----------------------------|--------------------------------------------|------------------------|---------------------------------------------------------------------------------------------------------------------------------------------------------------------------------------------------------------------------|----------------------|------------------------------------------|
| SiteReference<br>406 | SiteNameAddress "Victoria Mills, Macclesfield Road, Holmes Chapel" | Hectares<br>4.18 | PlanningStatus permissioned | PermissionType outline planning permission | MinNetDwellings<br>160 | DevelopmentDescription "Outline application for residential development including means of access"                                                                                                                        | Notes<br>08/0492/OUT | New Entry/ Existing Entry Existing entry |
| 749                  | "Woodend, Homestead Road, Disley"                                  | 0.34             | permissioned                | reserved matters approval                  | 11                     | "Reserved Matters for 11 dwellings"                                                                                                                                                                                       | 16/0429M             | Existing entry                           |
| 743                  |                                                                    |                  | permissioned                |                                            | 11                     |                                                                                                                                                                                                                           | ·                    | Existing entry                           |
| 993                  | "Ivy House Farm, Longhill Lane, Hankelow"                          | 0.22             | permissioned                | outline planning permission                | 5                      | "Demolition of existing dwelling and commercial building and erection of five detached dwelling, access and associated works"                                                                                             | 16/3456N             | Existing entry                           |
| 2340                 | "9 Old Middlewich Road, Sandbach"                                  | 0.09             | permissioned                | full planning permission                   | 13                     | "Construction of 13 one and two bedroom apartments"                                                                                                                                                                       | 15/3379C             | Existing entry                           |
| 2355                 | "Haulage depot rear of 13 Congleton Road, Sandbach"                | 0.41             | permissioned                | full planning permission                   | 14                     | "Demolition of workshop and haulage yard and erection of 14 dwellings"                                                                                                                                                    | 15/2134C             | Existing entry                           |
| 2421                 | "Dunwood, Homestead Road, Disley"                                  | 0.24             | permissioned                | full planning permission                   | 6                      | "Demolition of existing dwelling and erection of 6 apartments"                                                                                                                                                            | 15/3617M             | Existing entry                           |
| 2728                 | "Paces Garage and Fairfields, Newcastle Road, Arclid"              | 0.85             | permissioned                | full planning permission                   | 18                     | "Variation of Condition 2 (approved plans) and deletion of condition 14 of approval 15/5495C - Variation of Condition 2 (approved plans) of approval 11/2394C - redevelopment of industrial / commercial premises and two | 16/6127C             | Existing entry                           |
| 2838                 | "Forge Mill, Forge Lane, Congleton"                                | 2.43             | permissioned                | reserved matters approval                  | 45                     | "Approval of reserved matters on 16/0836C for the redevelopment of Forge Mill for residential development"                                                                                                                | 16/3859C             | Existing entry                           |
| 2953                 | "Lodge Farm Industrial Estate, Audlem Road, Hankelow"              | 0.43             | permissioned                | reserved matters approval                  | 4                      | "Reserved matters application for the approval of appearance, layout and scale for the erection of 19 dwellings"                                                                                                          | 16/3764N             | Existing entry                           |
| 2971                 | "Grenson Motor Co Ltd, Middlewich Road, Minshull Vernon"           | 0.37             | permissioned                | outline planning permission                | 10                     | "Construction of 10 dwellings complete with access, associated parking and landscaping"                                                                                                                                   | 15/1249N             | Existing entry                           |
| 3075                 | "Land To The North of Park Royal Drive, Macclesfield"              | 0.14             | permissioned                | outline planning permission                | 10                     | "Erection of 10 terraced houses"                                                                                                                                                                                          | 14/2777M             | Existing entry                           |
| 3126                 | "Land at 151-153 London Road, Macclesfield"                        | 0.05             | permissioned                | outline planning permission                | 8                      | "Demolition of existing shop and vacant dwelling and construction of new 2-storey building incorporating 8 self contained flats"                                                                                          | 13/0191M             | Existing entry                           |
| 3140                 | "Hurdsfield Community Centre, Carisbrook Avenue, Macclesfield"     | 0.1              | permissioned                | full planning permission                   | 6                      | "Demolition of Hurdsfield Community Centre and the construction of 6 two-storey dwellings with associated landscaping and car parking"                                                                                    | 16/1898M             | Existing entry                           |
| 3268                 | "Rieter Scragg/Langley Works, Langley Road, Langley"               | 5.39             | permissioned                | reserved matters approval                  | 76                     | "Reserved Matters (following outline approval 11/2340M) for Access, Appearance, Landscaping, Layout and Scale in respect of 76 dwellings, 830 sqm of B1 employment floorspace, public open space and new footpath links"  | 17/3614M             | Existing entry                           |
| 3361                 | "Adlington Road Business Park, Adlington Road, Bollington"         | 0.33             | permissioned                | full planning permission                   | 7                      | "Demolition of existing industrial sheds and garages and erection of 6no. 3 bed and 1no. 4 bed houses"                                                                                                                    | 12/4340M             | Existing entry                           |
| 4302                 | "The Kings School, Westminster Road, Macclesfield"                 | 0.85             | permissioned                | outline planning permission                | 38                     | "Demolition of existing buildings and structures, residential development up to 150 units, landscaping, supporting infrastructure and access"                                                                             | 15/4285M             | Existing entry                           |
| 4849                 | "Former Danebridge Mill, Mill Street, Congleton"                   | 0.23             | not permissioned            | not permissioned                           | 14                     | initiastructure and access                                                                                                                                                                                                | 13/1246C             | Existing entry                           |
| 4924                 | "Land at Langley Mill, Langley Road, Langley"                      | 0.12             | permissioned                | full planning permission                   | 5                      | "Part demolition and conversion of Langley Mill to provide 5 dwellings, together with site access and general improvement works"                                                                                          | 15/4846M             | Existing entry                           |
| 5118                 | "Manor Way Centre, Manor Way, Crewe"                               | 0.39             | permissioned                | full planning permission                   | 14                     | "14 No New build residential properties"                                                                                                                                                                                  |                      | Existing entry                           |
| 5164                 | "Cheshire Windows and Glass, Armitt Street, Macclesfield"          | 0.11             | permissioned                | outline planning permission                | 10                     | "Demolition of Armitt Street Works and the erection of 10 terraced houses"                                                                                                                                                | 14/5635M             | Existing entry                           |
| 5289                 | "41, MABLINS LANE, CREWE, CW1 3RF "                                | 0.37             | permissioned                | full planning permission                   | 18                     | "Proposed demolition of Sunnyside Farm & 41 Mablins Lane and erection of 20 dwellings (4 x 2 bedroom and 16 x 3 bedroom), new access road, car parking and landscaping "                                                  | 17/3272N             | Existing entry                           |
| 5315                 | "Sir Edmund Wright House, Beam Street, Nantwich"                   | 0.37             | permissioned                | full planning permission                   | 6                      | "Listed Building Consent for internal alterations including the amalgamation of 12 bedsit units to form 6 two bedroomed units"                                                                                            | 15/3601N             | Existing entry                           |
| 5316                 | "Crown Inn, 76 Bond Street, Macclesfield"                          | 0.02             | permissioned                | full planning permission                   | 8                      | "Conversion of a public house to 8 residential apartments with rear stairwell extension and alterations to external appearance, including removal of existing external staircase"                                         | 13/4980M             | Existing entry                           |
| 5317                 | "The Barnfield, 24 Catherine Street, Macclesfield"                 | 0.01             | permissioned                | full planning permission                   | 5                      | "Conversion of Public House to form 5 flats"                                                                                                                                                                              | 15/0413M             | Existing entry                           |
| 5419                 | "Field House, 40 Congleton Road, Sandbach"                         | 0.12             | permissioned                | reserved matters approval                  | 9                      | "Reserved matters application for appearance and landscaping on outline application 16/3631C for demolition of existing buildings and erection of 7 dwellings and 2 apartments"                                           | 16/3537C             | Existing entry                           |
| 5479                 | "Venture House, Cross Street, Macclesfield"                        | 0.1              | permissioned                | other                                      | 23                     | "Change of use from office use to residential"                                                                                                                                                                            | 16/0915M             | Existing entry                           |
| 5493                 | "Land Off Paradise Lane, Church Minshull"                          | 0.7              | permissioned                | full planning permission                   | 11                     | "Demolition of existing buildings, erection of 11 dwellings (including 4 affordable dwellings), access roads, garaging, car parking and landscaping"                                                                      | 15/3157N             | Existing entry                           |
| 5514                 | "1 Buxton Road West, Disley"                                       | 0.09             | permissioned                | full planning permission                   | 8                      | "Conversion of former residential property with side extension, currently used as offices, to 8 residential apartments"                                                                                                   | 17/1785M             | Existing entry                           |
| 5594                 | "Dane Street Garage, Dane Street, Congleton"                       | 0.08             | permissioned                | outline planning permission                | 7                      | "Conversion of vehicle garage and builders yard to residential development"                                                                                                                                               | 15/3250C             | Existing entry                           |
| 5621                 | "Regency Court, 36-48 High Street, Crewe"                          | 0.16             | permissioned                | other                                      | 18                     | "Change of use from office use to 18 apartments"                                                                                                                                                                          | 16/2855N             | Existing entry                           |
| 5664                 | "Paradise Mill, 1 - 21 Park Lane, Macclesfield"                    | 0.02             | permissioned                | full planning permission                   | 10                     | "Conversion of existing offices to create 10 self contained residential apartments"                                                                                                                                       | 16/2997M             | Existing entry                           |