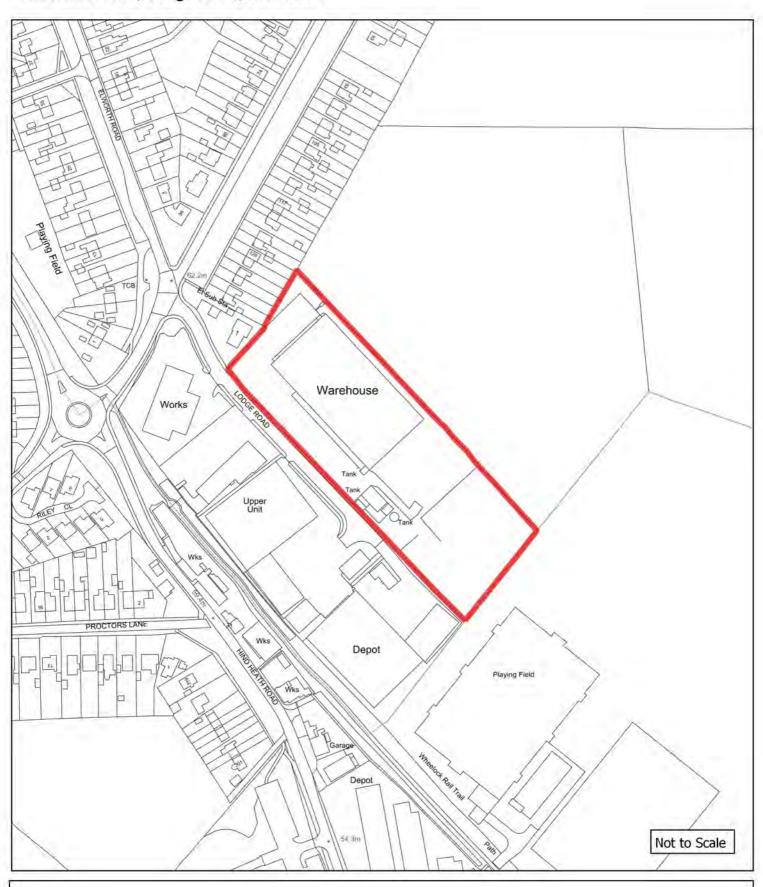

## Appendix 1: Brownfield Land Register (list of sites) and plans

| Cita Dafauanaa       | Cita Nama a A diduaca                                              | l la atawa       | DiamainaCtatus              | Do mariani am Truma                        | MinNetDuallings        | David and a set Description                                                                                                                                                                                               | Notes                | Nov. Fatur/ Eviation Fatur               |
|----------------------|--------------------------------------------------------------------|------------------|-----------------------------|--------------------------------------------|------------------------|---------------------------------------------------------------------------------------------------------------------------------------------------------------------------------------------------------------------------|----------------------|------------------------------------------|
| SiteReference<br>406 | SiteNameAddress "Victoria Mills, Macclesfield Road, Holmes Chapel" | Hectares<br>4.18 | PlanningStatus permissioned | PermissionType outline planning permission | MinNetDwellings<br>160 | DevelopmentDescription "Outline application for residential development including means of access"                                                                                                                        | Notes<br>08/0492/OUT | New Entry/ Existing Entry Existing entry |
| 749                  | "Woodend, Homestead Road, Disley"                                  | 0.34             | permissioned                | reserved matters approval                  | 11                     | "Reserved Matters for 11 dwellings"                                                                                                                                                                                       | 16/0429M             | Existing entry                           |
| 743                  |                                                                    |                  | permissioned                |                                            | 11                     |                                                                                                                                                                                                                           | ·                    | Existing entry                           |
| 993                  | "Ivy House Farm, Longhill Lane, Hankelow"                          | 0.22             | permissioned                | outline planning permission                | 5                      | "Demolition of existing dwelling and commercial building and erection of five detached dwelling, access and associated works"                                                                                             | 16/3456N             | Existing entry                           |
| 2340                 | "9 Old Middlewich Road, Sandbach"                                  | 0.09             | permissioned                | full planning permission                   | 13                     | "Construction of 13 one and two bedroom apartments"                                                                                                                                                                       | 15/3379C             | Existing entry                           |
| 2355                 | "Haulage depot rear of 13 Congleton Road, Sandbach"                | 0.41             | permissioned                | full planning permission                   | 14                     | "Demolition of workshop and haulage yard and erection of 14 dwellings"                                                                                                                                                    | 15/2134C             | Existing entry                           |
| 2421                 | "Dunwood, Homestead Road, Disley"                                  | 0.24             | permissioned                | full planning permission                   | 6                      | "Demolition of existing dwelling and erection of 6 apartments"                                                                                                                                                            | 15/3617M             | Existing entry                           |
| 2728                 | "Paces Garage and Fairfields, Newcastle Road, Arclid"              | 0.85             | permissioned                | full planning permission                   | 18                     | "Variation of Condition 2 (approved plans) and deletion of condition 14 of approval 15/5495C - Variation of Condition 2 (approved plans) of approval 11/2394C - redevelopment of industrial / commercial premises and two | 16/6127C             | Existing entry                           |
| 2838                 | "Forge Mill, Forge Lane, Congleton"                                | 2.43             | permissioned                | reserved matters approval                  | 45                     | "Approval of reserved matters on 16/0836C for the redevelopment of Forge Mill for residential development"                                                                                                                | 16/3859C             | Existing entry                           |
| 2953                 | "Lodge Farm Industrial Estate, Audlem Road, Hankelow"              | 0.43             | permissioned                | reserved matters approval                  | 4                      | "Reserved matters application for the approval of appearance, layout and scale for the erection of 19 dwellings"                                                                                                          | 16/3764N             | Existing entry                           |
| 2971                 | "Grenson Motor Co Ltd, Middlewich Road, Minshull Vernon"           | 0.37             | permissioned                | outline planning permission                | 10                     | "Construction of 10 dwellings complete with access, associated parking and landscaping"                                                                                                                                   | 15/1249N             | Existing entry                           |
| 3075                 | "Land To The North of Park Royal Drive, Macclesfield"              | 0.14             | permissioned                | outline planning permission                | 10                     | "Erection of 10 terraced houses"                                                                                                                                                                                          | 14/2777M             | Existing entry                           |
| 3126                 | "Land at 151-153 London Road, Macclesfield"                        | 0.05             | permissioned                | outline planning permission                | 8                      | "Demolition of existing shop and vacant dwelling and construction of new 2-storey building incorporating 8 self contained flats"                                                                                          | 13/0191M             | Existing entry                           |
| 3140                 | "Hurdsfield Community Centre, Carisbrook Avenue, Macclesfield"     | 0.1              | permissioned                | full planning permission                   | 6                      | "Demolition of Hurdsfield Community Centre and the construction of 6 two-storey dwellings with associated landscaping and car parking"                                                                                    | 16/1898M             | Existing entry                           |
| 3268                 | "Rieter Scragg/Langley Works, Langley Road, Langley"               | 5.39             | permissioned                | reserved matters approval                  | 76                     | "Reserved Matters (following outline approval 11/2340M) for Access, Appearance, Landscaping, Layout and Scale in respect of 76 dwellings, 830 sqm of B1 employment floorspace, public open space and new footpath links"  | 17/3614M             | Existing entry                           |
| 3361                 | "Adlington Road Business Park, Adlington Road, Bollington"         | 0.33             | permissioned                | full planning permission                   | 7                      | "Demolition of existing industrial sheds and garages and erection of 6no. 3 bed and 1no. 4 bed houses"                                                                                                                    | 12/4340M             | Existing entry                           |
| 4302                 | "The Kings School, Westminster Road, Macclesfield"                 | 0.85             | permissioned                | outline planning permission                | 38                     | "Demolition of existing buildings and structures, residential development up to 150 units, landscaping, supporting infrastructure and access"                                                                             | 15/4285M             | Existing entry                           |
| 4849                 | "Former Danebridge Mill, Mill Street, Congleton"                   | 0.23             | not permissioned            | not permissioned                           | 14                     | initiastructure and access                                                                                                                                                                                                | 13/1246C             | Existing entry                           |
| 4924                 | "Land at Langley Mill, Langley Road, Langley"                      | 0.12             | permissioned                | full planning permission                   | 5                      | "Part demolition and conversion of Langley Mill to provide 5 dwellings, together with site access and general improvement works"                                                                                          | 15/4846M             | Existing entry                           |
| 5118                 | "Manor Way Centre, Manor Way, Crewe"                               | 0.39             | permissioned                | full planning permission                   | 14                     | "14 No New build residential properties"                                                                                                                                                                                  |                      | Existing entry                           |
| 5164                 | "Cheshire Windows and Glass, Armitt Street, Macclesfield"          | 0.11             | permissioned                | outline planning permission                | 10                     | "Demolition of Armitt Street Works and the erection of 10 terraced houses"                                                                                                                                                | 14/5635M             | Existing entry                           |
| 5289                 | "41, MABLINS LANE, CREWE, CW1 3RF "                                | 0.37             | permissioned                | full planning permission                   | 18                     | "Proposed demolition of Sunnyside Farm & 41 Mablins Lane and erection of 20 dwellings (4 x 2 bedroom and 16 x 3 bedroom), new access road, car parking and landscaping "                                                  | 17/3272N             | Existing entry                           |
| 5315                 | "Sir Edmund Wright House, Beam Street, Nantwich"                   | 0.37             | permissioned                | full planning permission                   | 6                      | "Listed Building Consent for internal alterations including the amalgamation of 12 bedsit units to form 6 two bedroomed units"                                                                                            | 15/3601N             | Existing entry                           |
| 5316                 | "Crown Inn, 76 Bond Street, Macclesfield"                          | 0.02             | permissioned                | full planning permission                   | 8                      | "Conversion of a public house to 8 residential apartments with rear stairwell extension and alterations to external appearance, including removal of existing external staircase"                                         | 13/4980M             | Existing entry                           |
| 5317                 | "The Barnfield, 24 Catherine Street, Macclesfield"                 | 0.01             | permissioned                | full planning permission                   | 5                      | "Conversion of Public House to form 5 flats"                                                                                                                                                                              | 15/0413M             | Existing entry                           |
| 5419                 | "Field House, 40 Congleton Road, Sandbach"                         | 0.12             | permissioned                | reserved matters approval                  | 9                      | "Reserved matters application for appearance and landscaping on outline application 16/3631C for demolition of existing buildings and erection of 7 dwellings and 2 apartments"                                           | 16/3537C             | Existing entry                           |
| 5479                 | "Venture House, Cross Street, Macclesfield"                        | 0.1              | permissioned                | other                                      | 23                     | "Change of use from office use to residential"                                                                                                                                                                            | 16/0915M             | Existing entry                           |
| 5493                 | "Land Off Paradise Lane, Church Minshull"                          | 0.7              | permissioned                | full planning permission                   | 11                     | "Demolition of existing buildings, erection of 11 dwellings (including 4 affordable dwellings), access roads, garaging, car parking and landscaping"                                                                      | 15/3157N             | Existing entry                           |
| 5514                 | "1 Buxton Road West, Disley"                                       | 0.09             | permissioned                | full planning permission                   | 8                      | "Conversion of former residential property with side extension, currently used as offices, to 8 residential apartments"                                                                                                   | 17/1785M             | Existing entry                           |
| 5594                 | "Dane Street Garage, Dane Street, Congleton"                       | 0.08             | permissioned                | outline planning permission                | 7                      | "Conversion of vehicle garage and builders yard to residential development"                                                                                                                                               | 15/3250C             | Existing entry                           |
| 5621                 | "Regency Court, 36-48 High Street, Crewe"                          | 0.16             | permissioned                | other                                      | 18                     | "Change of use from office use to 18 apartments"                                                                                                                                                                          | 16/2855N             | Existing entry                           |
| 5664                 | "Paradise Mill, 1 - 21 Park Lane, Macclesfield"                    | 0.02             | permissioned                | full planning permission                   | 10                     | "Conversion of existing offices to create 10 self contained residential apartments"                                                                                                                                       | 16/2997M             | Existing entry                           |