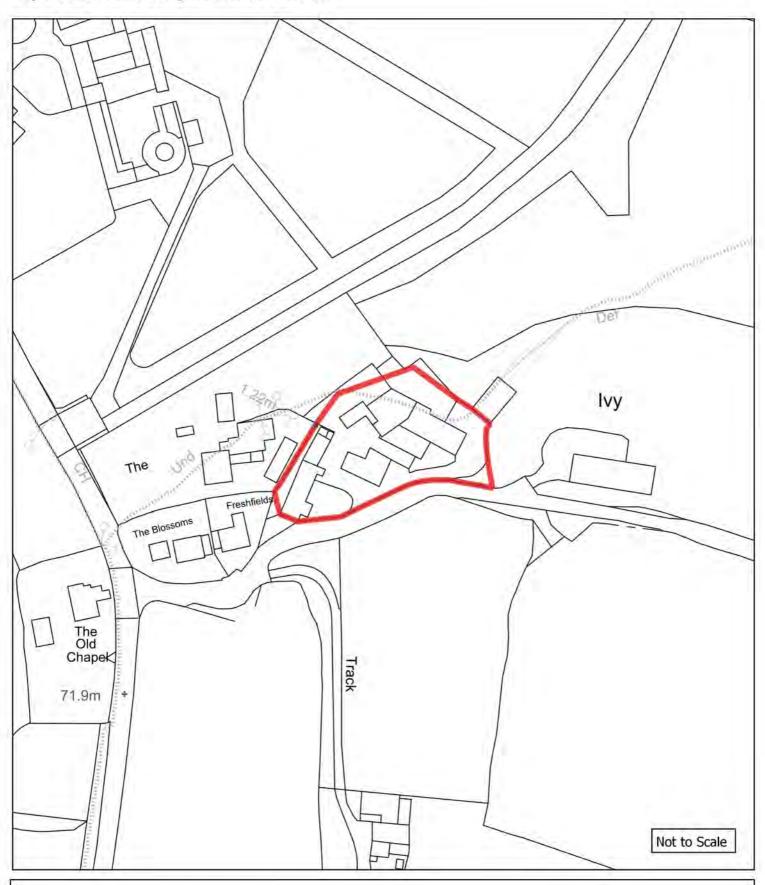

## Appendix 1: Brownfield Land Register (list of sites) and plans

| Cita Dafauanaa       | Cita Nama a A diduaca                                              | l la atawa       | DiamainaCtatus              | Do mariani am Truma                        | MinNetDuallings        | David and a set Description                                                                                                                                                                                               | Notes                | Nov. Fatur/ Eviation Fatur               |
|----------------------|--------------------------------------------------------------------|------------------|-----------------------------|--------------------------------------------|------------------------|---------------------------------------------------------------------------------------------------------------------------------------------------------------------------------------------------------------------------|----------------------|------------------------------------------|
| SiteReference<br>406 | SiteNameAddress "Victoria Mills, Macclesfield Road, Holmes Chapel" | Hectares<br>4.18 | PlanningStatus permissioned | PermissionType outline planning permission | MinNetDwellings<br>160 | DevelopmentDescription "Outline application for residential development including means of access"                                                                                                                        | Notes<br>08/0492/OUT | New Entry/ Existing Entry Existing entry |
| 749                  | "Woodend, Homestead Road, Disley"                                  | 0.34             | permissioned                | reserved matters approval                  | 11                     | "Reserved Matters for 11 dwellings"                                                                                                                                                                                       | 16/0429M             | Existing entry                           |
| 743                  |                                                                    |                  | permissioned                |                                            | 11                     |                                                                                                                                                                                                                           | ·                    | Existing entry                           |
| 993                  | "Ivy House Farm, Longhill Lane, Hankelow"                          | 0.22             | permissioned                | outline planning permission                | 5                      | "Demolition of existing dwelling and commercial building and erection of five detached dwelling, access and associated works"                                                                                             | 16/3456N             | Existing entry                           |
| 2340                 | "9 Old Middlewich Road, Sandbach"                                  | 0.09             | permissioned                | full planning permission                   | 13                     | "Construction of 13 one and two bedroom apartments"                                                                                                                                                                       | 15/3379C             | Existing entry                           |
| 2355                 | "Haulage depot rear of 13 Congleton Road, Sandbach"                | 0.41             | permissioned                | full planning permission                   | 14                     | "Demolition of workshop and haulage yard and erection of 14 dwellings"                                                                                                                                                    | 15/2134C             | Existing entry                           |
| 2421                 | "Dunwood, Homestead Road, Disley"                                  | 0.24             | permissioned                | full planning permission                   | 6                      | "Demolition of existing dwelling and erection of 6 apartments"                                                                                                                                                            | 15/3617M             | Existing entry                           |
| 2728                 | "Paces Garage and Fairfields, Newcastle Road, Arclid"              | 0.85             | permissioned                | full planning permission                   | 18                     | "Variation of Condition 2 (approved plans) and deletion of condition 14 of approval 15/5495C - Variation of Condition 2 (approved plans) of approval 11/2394C - redevelopment of industrial / commercial premises and two | 16/6127C             | Existing entry                           |
| 2838                 | "Forge Mill, Forge Lane, Congleton"                                | 2.43             | permissioned                | reserved matters approval                  | 45                     | "Approval of reserved matters on 16/0836C for the redevelopment of Forge Mill for residential development"                                                                                                                | 16/3859C             | Existing entry                           |
| 2953                 | "Lodge Farm Industrial Estate, Audlem Road, Hankelow"              | 0.43             | permissioned                | reserved matters approval                  | 4                      | "Reserved matters application for the approval of appearance, layout and scale for the erection of 19 dwellings"                                                                                                          | 16/3764N             | Existing entry                           |
| 2971                 | "Grenson Motor Co Ltd, Middlewich Road, Minshull Vernon"           | 0.37             | permissioned                | outline planning permission                | 10                     | "Construction of 10 dwellings complete with access, associated parking and landscaping"                                                                                                                                   | 15/1249N             | Existing entry                           |
| 3075                 | "Land To The North of Park Royal Drive, Macclesfield"              | 0.14             | permissioned                | outline planning permission                | 10                     | "Erection of 10 terraced houses"                                                                                                                                                                                          | 14/2777M             | Existing entry                           |
| 3126                 | "Land at 151-153 London Road, Macclesfield"                        | 0.05             | permissioned                | outline planning permission                | 8                      | "Demolition of existing shop and vacant dwelling and construction of new 2-storey building incorporating 8 self contained flats"                                                                                          | 13/0191M             | Existing entry                           |
| 3140                 | "Hurdsfield Community Centre, Carisbrook Avenue, Macclesfield"     | 0.1              | permissioned                | full planning permission                   | 6                      | "Demolition of Hurdsfield Community Centre and the construction of 6 two-storey dwellings with associated landscaping and car parking"                                                                                    | 16/1898M             | Existing entry                           |
| 3268                 | "Rieter Scragg/Langley Works, Langley Road, Langley"               | 5.39             | permissioned                | reserved matters approval                  | 76                     | "Reserved Matters (following outline approval 11/2340M) for Access, Appearance, Landscaping, Layout and Scale in respect of 76 dwellings, 830 sqm of B1 employment floorspace, public open space and new footpath links"  | 17/3614M             | Existing entry                           |
| 3361                 | "Adlington Road Business Park, Adlington Road, Bollington"         | 0.33             | permissioned                | full planning permission                   | 7                      | "Demolition of existing industrial sheds and garages and erection of 6no. 3 bed and 1no. 4 bed houses"                                                                                                                    | 12/4340M             | Existing entry                           |
| 4302                 | "The Kings School, Westminster Road, Macclesfield"                 | 0.85             | permissioned                | outline planning permission                | 38                     | "Demolition of existing buildings and structures, residential development up to 150 units, landscaping, supporting infrastructure and access"                                                                             | 15/4285M             | Existing entry                           |
| 4849                 | "Former Danebridge Mill, Mill Street, Congleton"                   | 0.23             | not permissioned            | not permissioned                           | 14                     | initiastructure and access                                                                                                                                                                                                | 13/1246C             | Existing entry                           |
| 4924                 | "Land at Langley Mill, Langley Road, Langley"                      | 0.12             | permissioned                | full planning permission                   | 5                      | "Part demolition and conversion of Langley Mill to provide 5 dwellings, together with site access and general improvement works"                                                                                          | 15/4846M             | Existing entry                           |
| 5118                 | "Manor Way Centre, Manor Way, Crewe"                               | 0.39             | permissioned                | full planning permission                   | 14                     | "14 No New build residential properties"                                                                                                                                                                                  |                      | Existing entry                           |
| 5164                 | "Cheshire Windows and Glass, Armitt Street, Macclesfield"          | 0.11             | permissioned                | outline planning permission                | 10                     | "Demolition of Armitt Street Works and the erection of 10 terraced houses"                                                                                                                                                | 14/5635M             | Existing entry                           |
| 5289                 | "41, MABLINS LANE, CREWE, CW1 3RF "                                | 0.37             | permissioned                | full planning permission                   | 18                     | "Proposed demolition of Sunnyside Farm & 41 Mablins Lane and erection of 20 dwellings (4 x 2 bedroom and 16 x 3 bedroom), new access road, car parking and landscaping "                                                  | 17/3272N             | Existing entry                           |
| 5315                 | "Sir Edmund Wright House, Beam Street, Nantwich"                   | 0.37             | permissioned                | full planning permission                   | 6                      | "Listed Building Consent for internal alterations including the amalgamation of 12 bedsit units to form 6 two bedroomed units"                                                                                            | 15/3601N             | Existing entry                           |
| 5316                 | "Crown Inn, 76 Bond Street, Macclesfield"                          | 0.02             | permissioned                | full planning permission                   | 8                      | "Conversion of a public house to 8 residential apartments with rear stairwell extension and alterations to external appearance, including removal of existing external staircase"                                         | 13/4980M             | Existing entry                           |
| 5317                 | "The Barnfield, 24 Catherine Street, Macclesfield"                 | 0.01             | permissioned                | full planning permission                   | 5                      | "Conversion of Public House to form 5 flats"                                                                                                                                                                              | 15/0413M             | Existing entry                           |
| 5419                 | "Field House, 40 Congleton Road, Sandbach"                         | 0.12             | permissioned                | reserved matters approval                  | 9                      | "Reserved matters application for appearance and landscaping on outline application 16/3631C for demolition of existing buildings and erection of 7 dwellings and 2 apartments"                                           | 16/3537C             | Existing entry                           |
| 5479                 | "Venture House, Cross Street, Macclesfield"                        | 0.1              | permissioned                | other                                      | 23                     | "Change of use from office use to residential"                                                                                                                                                                            | 16/0915M             | Existing entry                           |
| 5493                 | "Land Off Paradise Lane, Church Minshull"                          | 0.7              | permissioned                | full planning permission                   | 11                     | "Demolition of existing buildings, erection of 11 dwellings (including 4 affordable dwellings), access roads, garaging, car parking and landscaping"                                                                      | 15/3157N             | Existing entry                           |
| 5514                 | "1 Buxton Road West, Disley"                                       | 0.09             | permissioned                | full planning permission                   | 8                      | "Conversion of former residential property with side extension, currently used as offices, to 8 residential apartments"                                                                                                   | 17/1785M             | Existing entry                           |
| 5594                 | "Dane Street Garage, Dane Street, Congleton"                       | 0.08             | permissioned                | outline planning permission                | 7                      | "Conversion of vehicle garage and builders yard to residential development"                                                                                                                                               | 15/3250C             | Existing entry                           |
| 5621                 | "Regency Court, 36-48 High Street, Crewe"                          | 0.16             | permissioned                | other                                      | 18                     | "Change of use from office use to 18 apartments"                                                                                                                                                                          | 16/2855N             | Existing entry                           |
| 5664                 | "Paradise Mill, 1 - 21 Park Lane, Macclesfield"                    | 0.02             | permissioned                | full planning permission                   | 10                     | "Conversion of existing offices to create 10 self contained residential apartments"                                                                                                                                       | 16/2997M             | Existing entry                           |