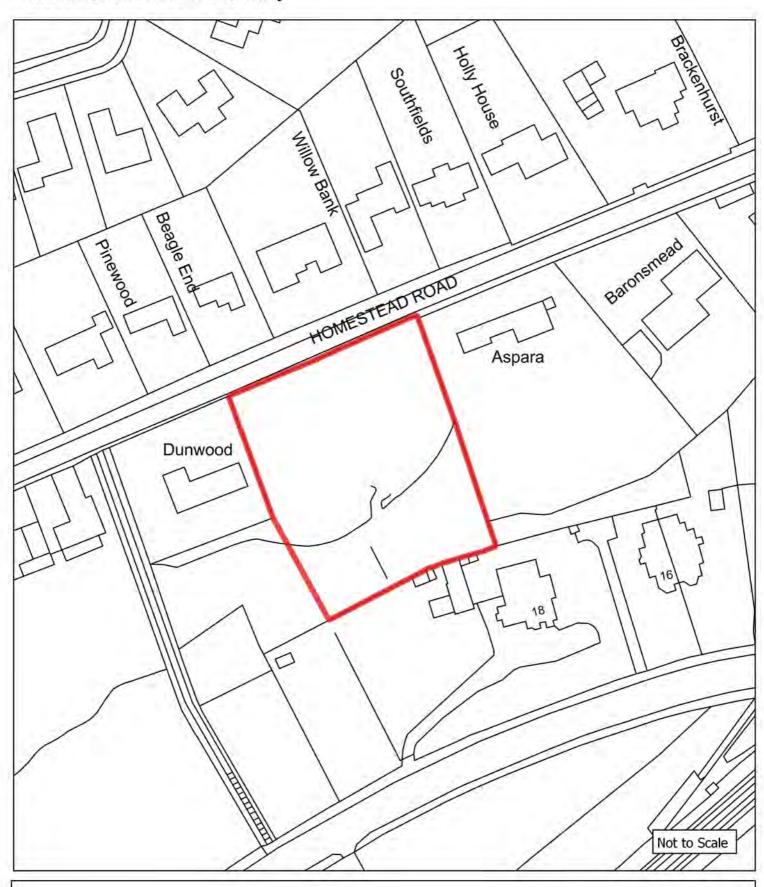

## Appendix 1: Brownfield Land Register (list of sites) and plans

| Cita Dafauanaa       | Cita Nama a A diduaca                                              | l la atawa       | DiamainaCtatus              | Do mariani am Truma                        | MinNetDuallings        | David and a set Description                                                                                                                                                                                               | Notes                | Nov. Fatur/ Eviation Fatur               |
|----------------------|--------------------------------------------------------------------|------------------|-----------------------------|--------------------------------------------|------------------------|---------------------------------------------------------------------------------------------------------------------------------------------------------------------------------------------------------------------------|----------------------|------------------------------------------|
| SiteReference<br>406 | SiteNameAddress "Victoria Mills, Macclesfield Road, Holmes Chapel" | Hectares<br>4.18 | PlanningStatus permissioned | PermissionType outline planning permission | MinNetDwellings<br>160 | DevelopmentDescription "Outline application for residential development including means of access"                                                                                                                        | Notes<br>08/0492/OUT | New Entry/ Existing Entry Existing entry |
| 749                  | "Woodend, Homestead Road, Disley"                                  | 0.34             | permissioned                | reserved matters approval                  | 11                     | "Reserved Matters for 11 dwellings"                                                                                                                                                                                       | 16/0429M             | Existing entry                           |
| 743                  |                                                                    |                  | permissioned                |                                            | 11                     |                                                                                                                                                                                                                           | ·                    | Existing entry                           |
| 993                  | "Ivy House Farm, Longhill Lane, Hankelow"                          | 0.22             | permissioned                | outline planning permission                | 5                      | "Demolition of existing dwelling and commercial building and erection of five detached dwelling, access and associated works"                                                                                             | 16/3456N             | Existing entry                           |
| 2340                 | "9 Old Middlewich Road, Sandbach"                                  | 0.09             | permissioned                | full planning permission                   | 13                     | "Construction of 13 one and two bedroom apartments"                                                                                                                                                                       | 15/3379C             | Existing entry                           |
| 2355                 | "Haulage depot rear of 13 Congleton Road, Sandbach"                | 0.41             | permissioned                | full planning permission                   | 14                     | "Demolition of workshop and haulage yard and erection of 14 dwellings"                                                                                                                                                    | 15/2134C             | Existing entry                           |
| 2421                 | "Dunwood, Homestead Road, Disley"                                  | 0.24             | permissioned                | full planning permission                   | 6                      | "Demolition of existing dwelling and erection of 6 apartments"                                                                                                                                                            | 15/3617M             | Existing entry                           |
| 2728                 | "Paces Garage and Fairfields, Newcastle Road, Arclid"              | 0.85             | permissioned                | full planning permission                   | 18                     | "Variation of Condition 2 (approved plans) and deletion of condition 14 of approval 15/5495C - Variation of Condition 2 (approved plans) of approval 11/2394C - redevelopment of industrial / commercial premises and two | 16/6127C             | Existing entry                           |
| 2838                 | "Forge Mill, Forge Lane, Congleton"                                | 2.43             | permissioned                | reserved matters approval                  | 45                     | "Approval of reserved matters on 16/0836C for the redevelopment of Forge Mill for residential development"                                                                                                                | 16/3859C             | Existing entry                           |
| 2953                 | "Lodge Farm Industrial Estate, Audlem Road, Hankelow"              | 0.43             | permissioned                | reserved matters approval                  | 4                      | "Reserved matters application for the approval of appearance, layout and scale for the erection of 19 dwellings"                                                                                                          | 16/3764N             | Existing entry                           |
| 2971                 | "Grenson Motor Co Ltd, Middlewich Road, Minshull Vernon"           | 0.37             | permissioned                | outline planning permission                | 10                     | "Construction of 10 dwellings complete with access, associated parking and landscaping"                                                                                                                                   | 15/1249N             | Existing entry                           |
| 3075                 | "Land To The North of Park Royal Drive, Macclesfield"              | 0.14             | permissioned                | outline planning permission                | 10                     | "Erection of 10 terraced houses"                                                                                                                                                                                          | 14/2777M             | Existing entry                           |
| 3126                 | "Land at 151-153 London Road, Macclesfield"                        | 0.05             | permissioned                | outline planning permission                | 8                      | "Demolition of existing shop and vacant dwelling and construction of new 2-storey building incorporating 8 self contained flats"                                                                                          | 13/0191M             | Existing entry                           |
| 3140                 | "Hurdsfield Community Centre, Carisbrook Avenue, Macclesfield"     | 0.1              | permissioned                | full planning permission                   | 6                      | "Demolition of Hurdsfield Community Centre and the construction of 6 two-storey dwellings with associated landscaping and car parking"                                                                                    | 16/1898M             | Existing entry                           |
| 3268                 | "Rieter Scragg/Langley Works, Langley Road, Langley"               | 5.39             | permissioned                | reserved matters approval                  | 76                     | "Reserved Matters (following outline approval 11/2340M) for Access, Appearance, Landscaping, Layout and Scale in respect of 76 dwellings, 830 sqm of B1 employment floorspace, public open space and new footpath links"  | 17/3614M             | Existing entry                           |
| 3361                 | "Adlington Road Business Park, Adlington Road, Bollington"         | 0.33             | permissioned                | full planning permission                   | 7                      | "Demolition of existing industrial sheds and garages and erection of 6no. 3 bed and 1no. 4 bed houses"                                                                                                                    | 12/4340M             | Existing entry                           |
| 4302                 | "The Kings School, Westminster Road, Macclesfield"                 | 0.85             | permissioned                | outline planning permission                | 38                     | "Demolition of existing buildings and structures, residential development up to 150 units, landscaping, supporting infrastructure and access"                                                                             | 15/4285M             | Existing entry                           |
| 4849                 | "Former Danebridge Mill, Mill Street, Congleton"                   | 0.23             | not permissioned            | not permissioned                           | 14                     | initiastructure and access                                                                                                                                                                                                | 13/1246C             | Existing entry                           |
| 4924                 | "Land at Langley Mill, Langley Road, Langley"                      | 0.12             | permissioned                | full planning permission                   | 5                      | "Part demolition and conversion of Langley Mill to provide 5 dwellings, together with site access and general improvement works"                                                                                          | 15/4846M             | Existing entry                           |
| 5118                 | "Manor Way Centre, Manor Way, Crewe"                               | 0.39             | permissioned                | full planning permission                   | 14                     | "14 No New build residential properties"                                                                                                                                                                                  |                      | Existing entry                           |
| 5164                 | "Cheshire Windows and Glass, Armitt Street, Macclesfield"          | 0.11             | permissioned                | outline planning permission                | 10                     | "Demolition of Armitt Street Works and the erection of 10 terraced houses"                                                                                                                                                | 14/5635M             | Existing entry                           |
| 5289                 | "41, MABLINS LANE, CREWE, CW1 3RF "                                | 0.37             | permissioned                | full planning permission                   | 18                     | "Proposed demolition of Sunnyside Farm & 41 Mablins Lane and erection of 20 dwellings (4 x 2 bedroom and 16 x 3 bedroom), new access road, car parking and landscaping "                                                  | 17/3272N             | Existing entry                           |
| 5315                 | "Sir Edmund Wright House, Beam Street, Nantwich"                   | 0.37             | permissioned                | full planning permission                   | 6                      | "Listed Building Consent for internal alterations including the amalgamation of 12 bedsit units to form 6 two bedroomed units"                                                                                            | 15/3601N             | Existing entry                           |
| 5316                 | "Crown Inn, 76 Bond Street, Macclesfield"                          | 0.02             | permissioned                | full planning permission                   | 8                      | "Conversion of a public house to 8 residential apartments with rear stairwell extension and alterations to external appearance, including removal of existing external staircase"                                         | 13/4980M             | Existing entry                           |
| 5317                 | "The Barnfield, 24 Catherine Street, Macclesfield"                 | 0.01             | permissioned                | full planning permission                   | 5                      | "Conversion of Public House to form 5 flats"                                                                                                                                                                              | 15/0413M             | Existing entry                           |
| 5419                 | "Field House, 40 Congleton Road, Sandbach"                         | 0.12             | permissioned                | reserved matters approval                  | 9                      | "Reserved matters application for appearance and landscaping on outline application 16/3631C for demolition of existing buildings and erection of 7 dwellings and 2 apartments"                                           | 16/3537C             | Existing entry                           |
| 5479                 | "Venture House, Cross Street, Macclesfield"                        | 0.1              | permissioned                | other                                      | 23                     | "Change of use from office use to residential"                                                                                                                                                                            | 16/0915M             | Existing entry                           |
| 5493                 | "Land Off Paradise Lane, Church Minshull"                          | 0.7              | permissioned                | full planning permission                   | 11                     | "Demolition of existing buildings, erection of 11 dwellings (including 4 affordable dwellings), access roads, garaging, car parking and landscaping"                                                                      | 15/3157N             | Existing entry                           |
| 5514                 | "1 Buxton Road West, Disley"                                       | 0.09             | permissioned                | full planning permission                   | 8                      | "Conversion of former residential property with side extension, currently used as offices, to 8 residential apartments"                                                                                                   | 17/1785M             | Existing entry                           |
| 5594                 | "Dane Street Garage, Dane Street, Congleton"                       | 0.08             | permissioned                | outline planning permission                | 7                      | "Conversion of vehicle garage and builders yard to residential development"                                                                                                                                               | 15/3250C             | Existing entry                           |
| 5621                 | "Regency Court, 36-48 High Street, Crewe"                          | 0.16             | permissioned                | other                                      | 18                     | "Change of use from office use to 18 apartments"                                                                                                                                                                          | 16/2855N             | Existing entry                           |
| 5664                 | "Paradise Mill, 1 - 21 Park Lane, Macclesfield"                    | 0.02             | permissioned                | full planning permission                   | 10                     | "Conversion of existing offices to create 10 self contained residential apartments"                                                                                                                                       | 16/2997M             | Existing entry                           |