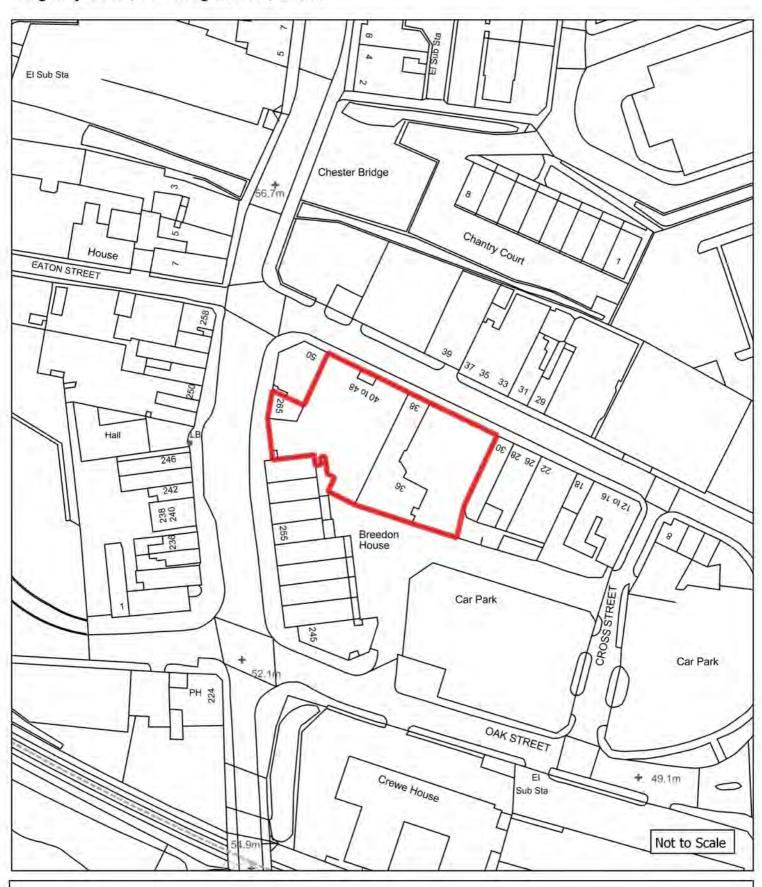

## Appendix 1: Brownfield Land Register (list of sites) and plans

| Cita Dafauanaa       | Cita Nama a A diduaca                                              | l la atawa       | DiamainaCtatus              | Do mariani am Truma                        | MinNetDuallings        | David and a set Description                                                                                                                                                                                               | Notes                | Nov. Fatur/ Eviation Fatur               |
|----------------------|--------------------------------------------------------------------|------------------|-----------------------------|--------------------------------------------|------------------------|---------------------------------------------------------------------------------------------------------------------------------------------------------------------------------------------------------------------------|----------------------|------------------------------------------|
| SiteReference<br>406 | SiteNameAddress "Victoria Mills, Macclesfield Road, Holmes Chapel" | Hectares<br>4.18 | PlanningStatus permissioned | PermissionType outline planning permission | MinNetDwellings<br>160 | DevelopmentDescription "Outline application for residential development including means of access"                                                                                                                        | Notes<br>08/0492/OUT | New Entry/ Existing Entry Existing entry |
| 749                  | "Woodend, Homestead Road, Disley"                                  | 0.34             | permissioned                | reserved matters approval                  | 11                     | "Reserved Matters for 11 dwellings"                                                                                                                                                                                       | 16/0429M             | Existing entry                           |
| 743                  |                                                                    |                  | permissioned                |                                            | 11                     |                                                                                                                                                                                                                           | ·                    | Existing entry                           |
| 993                  | "Ivy House Farm, Longhill Lane, Hankelow"                          | 0.22             | permissioned                | outline planning permission                | 5                      | "Demolition of existing dwelling and commercial building and erection of five detached dwelling, access and associated works"                                                                                             | 16/3456N             | Existing entry                           |
| 2340                 | "9 Old Middlewich Road, Sandbach"                                  | 0.09             | permissioned                | full planning permission                   | 13                     | "Construction of 13 one and two bedroom apartments"                                                                                                                                                                       | 15/3379C             | Existing entry                           |
| 2355                 | "Haulage depot rear of 13 Congleton Road, Sandbach"                | 0.41             | permissioned                | full planning permission                   | 14                     | "Demolition of workshop and haulage yard and erection of 14 dwellings"                                                                                                                                                    | 15/2134C             | Existing entry                           |
| 2421                 | "Dunwood, Homestead Road, Disley"                                  | 0.24             | permissioned                | full planning permission                   | 6                      | "Demolition of existing dwelling and erection of 6 apartments"                                                                                                                                                            | 15/3617M             | Existing entry                           |
| 2728                 | "Paces Garage and Fairfields, Newcastle Road, Arclid"              | 0.85             | permissioned                | full planning permission                   | 18                     | "Variation of Condition 2 (approved plans) and deletion of condition 14 of approval 15/5495C - Variation of Condition 2 (approved plans) of approval 11/2394C - redevelopment of industrial / commercial premises and two | 16/6127C             | Existing entry                           |
| 2838                 | "Forge Mill, Forge Lane, Congleton"                                | 2.43             | permissioned                | reserved matters approval                  | 45                     | "Approval of reserved matters on 16/0836C for the redevelopment of Forge Mill for residential development"                                                                                                                | 16/3859C             | Existing entry                           |
| 2953                 | "Lodge Farm Industrial Estate, Audlem Road, Hankelow"              | 0.43             | permissioned                | reserved matters approval                  | 4                      | "Reserved matters application for the approval of appearance, layout and scale for the erection of 19 dwellings"                                                                                                          | 16/3764N             | Existing entry                           |
| 2971                 | "Grenson Motor Co Ltd, Middlewich Road, Minshull Vernon"           | 0.37             | permissioned                | outline planning permission                | 10                     | "Construction of 10 dwellings complete with access, associated parking and landscaping"                                                                                                                                   | 15/1249N             | Existing entry                           |
| 3075                 | "Land To The North of Park Royal Drive, Macclesfield"              | 0.14             | permissioned                | outline planning permission                | 10                     | "Erection of 10 terraced houses"                                                                                                                                                                                          | 14/2777M             | Existing entry                           |
| 3126                 | "Land at 151-153 London Road, Macclesfield"                        | 0.05             | permissioned                | outline planning permission                | 8                      | "Demolition of existing shop and vacant dwelling and construction of new 2-storey building incorporating 8 self contained flats"                                                                                          | 13/0191M             | Existing entry                           |
| 3140                 | "Hurdsfield Community Centre, Carisbrook Avenue, Macclesfield"     | 0.1              | permissioned                | full planning permission                   | 6                      | "Demolition of Hurdsfield Community Centre and the construction of 6 two-storey dwellings with associated landscaping and car parking"                                                                                    | 16/1898M             | Existing entry                           |
| 3268                 | "Rieter Scragg/Langley Works, Langley Road, Langley"               | 5.39             | permissioned                | reserved matters approval                  | 76                     | "Reserved Matters (following outline approval 11/2340M) for Access, Appearance, Landscaping, Layout and Scale in respect of 76 dwellings, 830 sqm of B1 employment floorspace, public open space and new footpath links"  | 17/3614M             | Existing entry                           |
| 3361                 | "Adlington Road Business Park, Adlington Road, Bollington"         | 0.33             | permissioned                | full planning permission                   | 7                      | "Demolition of existing industrial sheds and garages and erection of 6no. 3 bed and 1no. 4 bed houses"                                                                                                                    | 12/4340M             | Existing entry                           |
| 4302                 | "The Kings School, Westminster Road, Macclesfield"                 | 0.85             | permissioned                | outline planning permission                | 38                     | "Demolition of existing buildings and structures, residential development up to 150 units, landscaping, supporting infrastructure and access"                                                                             | 15/4285M             | Existing entry                           |
| 4849                 | "Former Danebridge Mill, Mill Street, Congleton"                   | 0.23             | not permissioned            | not permissioned                           | 14                     | initiastructure and access                                                                                                                                                                                                | 13/1246C             | Existing entry                           |
| 4924                 | "Land at Langley Mill, Langley Road, Langley"                      | 0.12             | permissioned                | full planning permission                   | 5                      | "Part demolition and conversion of Langley Mill to provide 5 dwellings, together with site access and general improvement works"                                                                                          | 15/4846M             | Existing entry                           |
| 5118                 | "Manor Way Centre, Manor Way, Crewe"                               | 0.39             | permissioned                | full planning permission                   | 14                     | "14 No New build residential properties"                                                                                                                                                                                  |                      | Existing entry                           |
| 5164                 | "Cheshire Windows and Glass, Armitt Street, Macclesfield"          | 0.11             | permissioned                | outline planning permission                | 10                     | "Demolition of Armitt Street Works and the erection of 10 terraced houses"                                                                                                                                                | 14/5635M             | Existing entry                           |
| 5289                 | "41, MABLINS LANE, CREWE, CW1 3RF "                                | 0.37             | permissioned                | full planning permission                   | 18                     | "Proposed demolition of Sunnyside Farm & 41 Mablins Lane and erection of 20 dwellings (4 x 2 bedroom and 16 x 3 bedroom), new access road, car parking and landscaping "                                                  | 17/3272N             | Existing entry                           |
| 5315                 | "Sir Edmund Wright House, Beam Street, Nantwich"                   | 0.37             | permissioned                | full planning permission                   | 6                      | "Listed Building Consent for internal alterations including the amalgamation of 12 bedsit units to form 6 two bedroomed units"                                                                                            | 15/3601N             | Existing entry                           |
| 5316                 | "Crown Inn, 76 Bond Street, Macclesfield"                          | 0.02             | permissioned                | full planning permission                   | 8                      | "Conversion of a public house to 8 residential apartments with rear stairwell extension and alterations to external appearance, including removal of existing external staircase"                                         | 13/4980M             | Existing entry                           |
| 5317                 | "The Barnfield, 24 Catherine Street, Macclesfield"                 | 0.01             | permissioned                | full planning permission                   | 5                      | "Conversion of Public House to form 5 flats"                                                                                                                                                                              | 15/0413M             | Existing entry                           |
| 5419                 | "Field House, 40 Congleton Road, Sandbach"                         | 0.12             | permissioned                | reserved matters approval                  | 9                      | "Reserved matters application for appearance and landscaping on outline application 16/3631C for demolition of existing buildings and erection of 7 dwellings and 2 apartments"                                           | 16/3537C             | Existing entry                           |
| 5479                 | "Venture House, Cross Street, Macclesfield"                        | 0.1              | permissioned                | other                                      | 23                     | "Change of use from office use to residential"                                                                                                                                                                            | 16/0915M             | Existing entry                           |
| 5493                 | "Land Off Paradise Lane, Church Minshull"                          | 0.7              | permissioned                | full planning permission                   | 11                     | "Demolition of existing buildings, erection of 11 dwellings (including 4 affordable dwellings), access roads, garaging, car parking and landscaping"                                                                      | 15/3157N             | Existing entry                           |
| 5514                 | "1 Buxton Road West, Disley"                                       | 0.09             | permissioned                | full planning permission                   | 8                      | "Conversion of former residential property with side extension, currently used as offices, to 8 residential apartments"                                                                                                   | 17/1785M             | Existing entry                           |
| 5594                 | "Dane Street Garage, Dane Street, Congleton"                       | 0.08             | permissioned                | outline planning permission                | 7                      | "Conversion of vehicle garage and builders yard to residential development"                                                                                                                                               | 15/3250C             | Existing entry                           |
| 5621                 | "Regency Court, 36-48 High Street, Crewe"                          | 0.16             | permissioned                | other                                      | 18                     | "Change of use from office use to 18 apartments"                                                                                                                                                                          | 16/2855N             | Existing entry                           |
| 5664                 | "Paradise Mill, 1 - 21 Park Lane, Macclesfield"                    | 0.02             | permissioned                | full planning permission                   | 10                     | "Conversion of existing offices to create 10 self contained residential apartments"                                                                                                                                       | 16/2997M             | Existing entry                           |