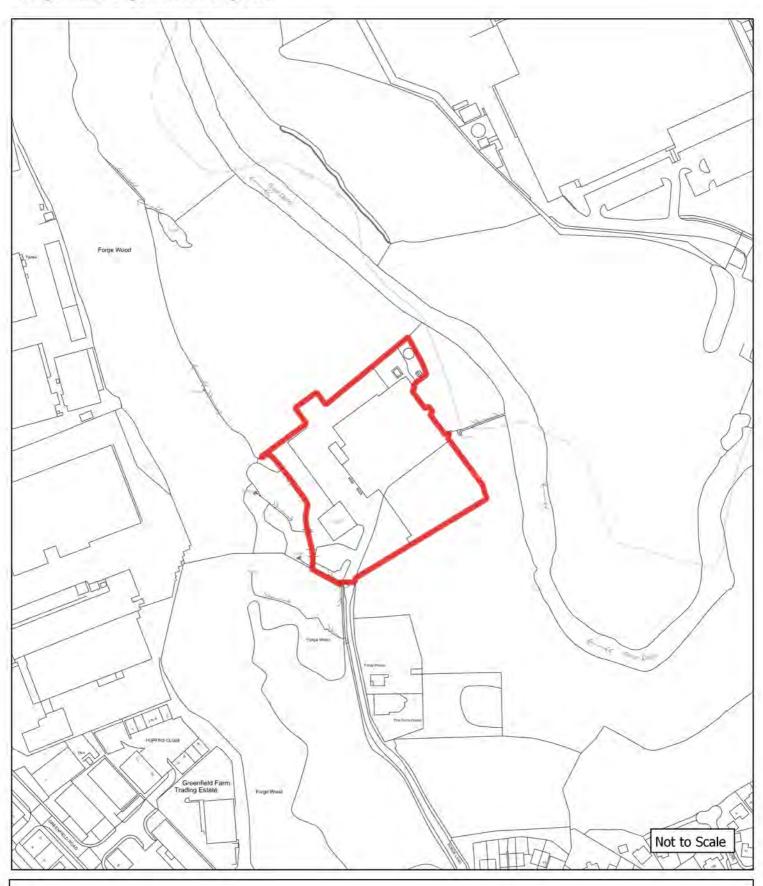

## Appendix 1: Brownfield Land Register (list of sites) and plans

| Cita Dafauanaa       | Cita Nama a A diduaca                                              | l la atawa       | DiamainaCtatus              | Do mariani am Truma                        | MinNetDuallings        | David and a set Description                                                                                                                                                                                               | Notes                | Nov. Fatur/ Eviation Fatur               |
|----------------------|--------------------------------------------------------------------|------------------|-----------------------------|--------------------------------------------|------------------------|---------------------------------------------------------------------------------------------------------------------------------------------------------------------------------------------------------------------------|----------------------|------------------------------------------|
| SiteReference<br>406 | SiteNameAddress "Victoria Mills, Macclesfield Road, Holmes Chapel" | Hectares<br>4.18 | PlanningStatus permissioned | PermissionType outline planning permission | MinNetDwellings<br>160 | DevelopmentDescription "Outline application for residential development including means of access"                                                                                                                        | Notes<br>08/0492/OUT | New Entry/ Existing Entry Existing entry |
| 749                  | "Woodend, Homestead Road, Disley"                                  | 0.34             | permissioned                | reserved matters approval                  | 11                     | "Reserved Matters for 11 dwellings"                                                                                                                                                                                       | 16/0429M             | Existing entry                           |
| 743                  |                                                                    |                  | permissioned                |                                            | 11                     |                                                                                                                                                                                                                           | ·                    | Existing entry                           |
| 993                  | "Ivy House Farm, Longhill Lane, Hankelow"                          | 0.22             | permissioned                | outline planning permission                | 5                      | "Demolition of existing dwelling and commercial building and erection of five detached dwelling, access and associated works"                                                                                             | 16/3456N             | Existing entry                           |
| 2340                 | "9 Old Middlewich Road, Sandbach"                                  | 0.09             | permissioned                | full planning permission                   | 13                     | "Construction of 13 one and two bedroom apartments"                                                                                                                                                                       | 15/3379C             | Existing entry                           |
| 2355                 | "Haulage depot rear of 13 Congleton Road, Sandbach"                | 0.41             | permissioned                | full planning permission                   | 14                     | "Demolition of workshop and haulage yard and erection of 14 dwellings"                                                                                                                                                    | 15/2134C             | Existing entry                           |
| 2421                 | "Dunwood, Homestead Road, Disley"                                  | 0.24             | permissioned                | full planning permission                   | 6                      | "Demolition of existing dwelling and erection of 6 apartments"                                                                                                                                                            | 15/3617M             | Existing entry                           |
| 2728                 | "Paces Garage and Fairfields, Newcastle Road, Arclid"              | 0.85             | permissioned                | full planning permission                   | 18                     | "Variation of Condition 2 (approved plans) and deletion of condition 14 of approval 15/5495C - Variation of Condition 2 (approved plans) of approval 11/2394C - redevelopment of industrial / commercial premises and two | 16/6127C             | Existing entry                           |
| 2838                 | "Forge Mill, Forge Lane, Congleton"                                | 2.43             | permissioned                | reserved matters approval                  | 45                     | "Approval of reserved matters on 16/0836C for the redevelopment of Forge Mill for residential development"                                                                                                                | 16/3859C             | Existing entry                           |
| 2953                 | "Lodge Farm Industrial Estate, Audlem Road, Hankelow"              | 0.43             | permissioned                | reserved matters approval                  | 4                      | "Reserved matters application for the approval of appearance, layout and scale for the erection of 19 dwellings"                                                                                                          | 16/3764N             | Existing entry                           |
| 2971                 | "Grenson Motor Co Ltd, Middlewich Road, Minshull Vernon"           | 0.37             | permissioned                | outline planning permission                | 10                     | "Construction of 10 dwellings complete with access, associated parking and landscaping"                                                                                                                                   | 15/1249N             | Existing entry                           |
| 3075                 | "Land To The North of Park Royal Drive, Macclesfield"              | 0.14             | permissioned                | outline planning permission                | 10                     | "Erection of 10 terraced houses"                                                                                                                                                                                          | 14/2777M             | Existing entry                           |
| 3126                 | "Land at 151-153 London Road, Macclesfield"                        | 0.05             | permissioned                | outline planning permission                | 8                      | "Demolition of existing shop and vacant dwelling and construction of new 2-storey building incorporating 8 self contained flats"                                                                                          | 13/0191M             | Existing entry                           |
| 3140                 | "Hurdsfield Community Centre, Carisbrook Avenue, Macclesfield"     | 0.1              | permissioned                | full planning permission                   | 6                      | "Demolition of Hurdsfield Community Centre and the construction of 6 two-storey dwellings with associated landscaping and car parking"                                                                                    | 16/1898M             | Existing entry                           |
| 3268                 | "Rieter Scragg/Langley Works, Langley Road, Langley"               | 5.39             | permissioned                | reserved matters approval                  | 76                     | "Reserved Matters (following outline approval 11/2340M) for Access, Appearance, Landscaping, Layout and Scale in respect of 76 dwellings, 830 sqm of B1 employment floorspace, public open space and new footpath links"  | 17/3614M             | Existing entry                           |
| 3361                 | "Adlington Road Business Park, Adlington Road, Bollington"         | 0.33             | permissioned                | full planning permission                   | 7                      | "Demolition of existing industrial sheds and garages and erection of 6no. 3 bed and 1no. 4 bed houses"                                                                                                                    | 12/4340M             | Existing entry                           |
| 4302                 | "The Kings School, Westminster Road, Macclesfield"                 | 0.85             | permissioned                | outline planning permission                | 38                     | "Demolition of existing buildings and structures, residential development up to 150 units, landscaping, supporting infrastructure and access"                                                                             | 15/4285M             | Existing entry                           |
| 4849                 | "Former Danebridge Mill, Mill Street, Congleton"                   | 0.23             | not permissioned            | not permissioned                           | 14                     | initiastructure and access                                                                                                                                                                                                | 13/1246C             | Existing entry                           |
| 4924                 | "Land at Langley Mill, Langley Road, Langley"                      | 0.12             | permissioned                | full planning permission                   | 5                      | "Part demolition and conversion of Langley Mill to provide 5 dwellings, together with site access and general improvement works"                                                                                          | 15/4846M             | Existing entry                           |
| 5118                 | "Manor Way Centre, Manor Way, Crewe"                               | 0.39             | permissioned                | full planning permission                   | 14                     | "14 No New build residential properties"                                                                                                                                                                                  |                      | Existing entry                           |
| 5164                 | "Cheshire Windows and Glass, Armitt Street, Macclesfield"          | 0.11             | permissioned                | outline planning permission                | 10                     | "Demolition of Armitt Street Works and the erection of 10 terraced houses"                                                                                                                                                | 14/5635M             | Existing entry                           |
| 5289                 | "41, MABLINS LANE, CREWE, CW1 3RF "                                | 0.37             | permissioned                | full planning permission                   | 18                     | "Proposed demolition of Sunnyside Farm & 41 Mablins Lane and erection of 20 dwellings (4 x 2 bedroom and 16 x 3 bedroom), new access road, car parking and landscaping "                                                  | 17/3272N             | Existing entry                           |
| 5315                 | "Sir Edmund Wright House, Beam Street, Nantwich"                   | 0.37             | permissioned                | full planning permission                   | 6                      | "Listed Building Consent for internal alterations including the amalgamation of 12 bedsit units to form 6 two bedroomed units"                                                                                            | 15/3601N             | Existing entry                           |
| 5316                 | "Crown Inn, 76 Bond Street, Macclesfield"                          | 0.02             | permissioned                | full planning permission                   | 8                      | "Conversion of a public house to 8 residential apartments with rear stairwell extension and alterations to external appearance, including removal of existing external staircase"                                         | 13/4980M             | Existing entry                           |
| 5317                 | "The Barnfield, 24 Catherine Street, Macclesfield"                 | 0.01             | permissioned                | full planning permission                   | 5                      | "Conversion of Public House to form 5 flats"                                                                                                                                                                              | 15/0413M             | Existing entry                           |
| 5419                 | "Field House, 40 Congleton Road, Sandbach"                         | 0.12             | permissioned                | reserved matters approval                  | 9                      | "Reserved matters application for appearance and landscaping on outline application 16/3631C for demolition of existing buildings and erection of 7 dwellings and 2 apartments"                                           | 16/3537C             | Existing entry                           |
| 5479                 | "Venture House, Cross Street, Macclesfield"                        | 0.1              | permissioned                | other                                      | 23                     | "Change of use from office use to residential"                                                                                                                                                                            | 16/0915M             | Existing entry                           |
| 5493                 | "Land Off Paradise Lane, Church Minshull"                          | 0.7              | permissioned                | full planning permission                   | 11                     | "Demolition of existing buildings, erection of 11 dwellings (including 4 affordable dwellings), access roads, garaging, car parking and landscaping"                                                                      | 15/3157N             | Existing entry                           |
| 5514                 | "1 Buxton Road West, Disley"                                       | 0.09             | permissioned                | full planning permission                   | 8                      | "Conversion of former residential property with side extension, currently used as offices, to 8 residential apartments"                                                                                                   | 17/1785M             | Existing entry                           |
| 5594                 | "Dane Street Garage, Dane Street, Congleton"                       | 0.08             | permissioned                | outline planning permission                | 7                      | "Conversion of vehicle garage and builders yard to residential development"                                                                                                                                               | 15/3250C             | Existing entry                           |
| 5621                 | "Regency Court, 36-48 High Street, Crewe"                          | 0.16             | permissioned                | other                                      | 18                     | "Change of use from office use to 18 apartments"                                                                                                                                                                          | 16/2855N             | Existing entry                           |
| 5664                 | "Paradise Mill, 1 - 21 Park Lane, Macclesfield"                    | 0.02             | permissioned                | full planning permission                   | 10                     | "Conversion of existing offices to create 10 self contained residential apartments"                                                                                                                                       | 16/2997M             | Existing entry                           |