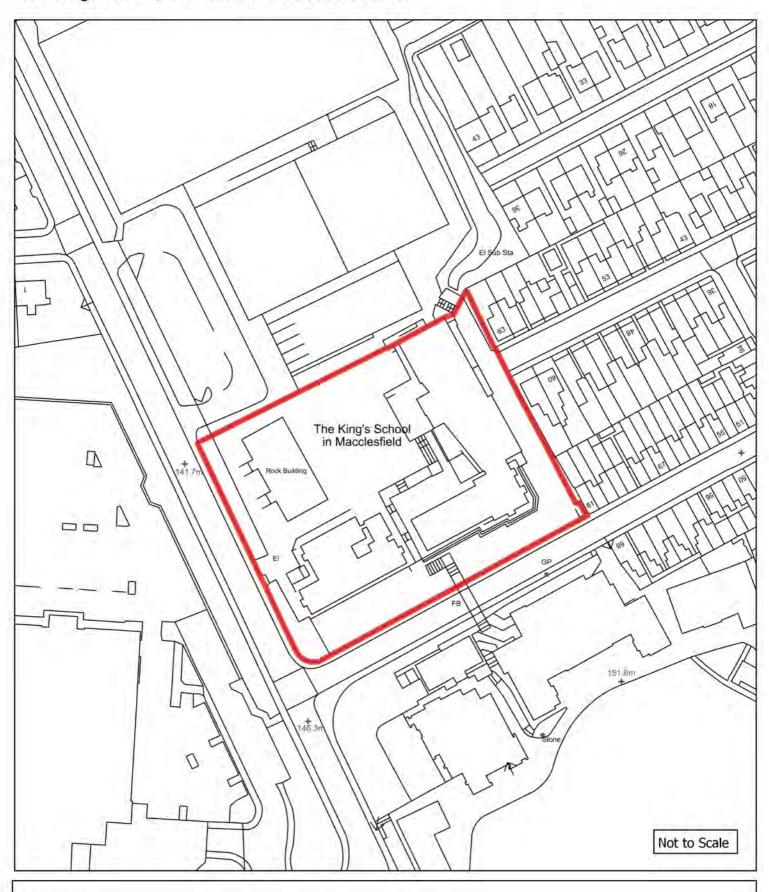

## Appendix 1: Brownfield Land Register (list of sites) and plans

| Cita Dafauanaa       | Cita Nama a A diduaca                                              | l la atawa       | DiamainaCtatus              | Do mariani am Truma                        | MinNetDuallings        | David and a set Description                                                                                                                                                                                               | Notes                | Nov. Fatur/ Eviation Fatur               |
|----------------------|--------------------------------------------------------------------|------------------|-----------------------------|--------------------------------------------|------------------------|---------------------------------------------------------------------------------------------------------------------------------------------------------------------------------------------------------------------------|----------------------|------------------------------------------|
| SiteReference<br>406 | SiteNameAddress "Victoria Mills, Macclesfield Road, Holmes Chapel" | Hectares<br>4.18 | PlanningStatus permissioned | PermissionType outline planning permission | MinNetDwellings<br>160 | DevelopmentDescription "Outline application for residential development including means of access"                                                                                                                        | Notes<br>08/0492/OUT | New Entry/ Existing Entry Existing entry |
| 749                  | "Woodend, Homestead Road, Disley"                                  | 0.34             | permissioned                | reserved matters approval                  | 11                     | "Reserved Matters for 11 dwellings"                                                                                                                                                                                       | 16/0429M             | Existing entry                           |
| 743                  |                                                                    |                  | permissioned                |                                            | 11                     |                                                                                                                                                                                                                           | ·                    | Existing entry                           |
| 993                  | "Ivy House Farm, Longhill Lane, Hankelow"                          | 0.22             | permissioned                | outline planning permission                | 5                      | "Demolition of existing dwelling and commercial building and erection of five detached dwelling, access and associated works"                                                                                             | 16/3456N             | Existing entry                           |
| 2340                 | "9 Old Middlewich Road, Sandbach"                                  | 0.09             | permissioned                | full planning permission                   | 13                     | "Construction of 13 one and two bedroom apartments"                                                                                                                                                                       | 15/3379C             | Existing entry                           |
| 2355                 | "Haulage depot rear of 13 Congleton Road, Sandbach"                | 0.41             | permissioned                | full planning permission                   | 14                     | "Demolition of workshop and haulage yard and erection of 14 dwellings"                                                                                                                                                    | 15/2134C             | Existing entry                           |
| 2421                 | "Dunwood, Homestead Road, Disley"                                  | 0.24             | permissioned                | full planning permission                   | 6                      | "Demolition of existing dwelling and erection of 6 apartments"                                                                                                                                                            | 15/3617M             | Existing entry                           |
| 2728                 | "Paces Garage and Fairfields, Newcastle Road, Arclid"              | 0.85             | permissioned                | full planning permission                   | 18                     | "Variation of Condition 2 (approved plans) and deletion of condition 14 of approval 15/5495C - Variation of Condition 2 (approved plans) of approval 11/2394C - redevelopment of industrial / commercial premises and two | 16/6127C             | Existing entry                           |
| 2838                 | "Forge Mill, Forge Lane, Congleton"                                | 2.43             | permissioned                | reserved matters approval                  | 45                     | "Approval of reserved matters on 16/0836C for the redevelopment of Forge Mill for residential development"                                                                                                                | 16/3859C             | Existing entry                           |
| 2953                 | "Lodge Farm Industrial Estate, Audlem Road, Hankelow"              | 0.43             | permissioned                | reserved matters approval                  | 4                      | "Reserved matters application for the approval of appearance, layout and scale for the erection of 19 dwellings"                                                                                                          | 16/3764N             | Existing entry                           |
| 2971                 | "Grenson Motor Co Ltd, Middlewich Road, Minshull Vernon"           | 0.37             | permissioned                | outline planning permission                | 10                     | "Construction of 10 dwellings complete with access, associated parking and landscaping"                                                                                                                                   | 15/1249N             | Existing entry                           |
| 3075                 | "Land To The North of Park Royal Drive, Macclesfield"              | 0.14             | permissioned                | outline planning permission                | 10                     | "Erection of 10 terraced houses"                                                                                                                                                                                          | 14/2777M             | Existing entry                           |
| 3126                 | "Land at 151-153 London Road, Macclesfield"                        | 0.05             | permissioned                | outline planning permission                | 8                      | "Demolition of existing shop and vacant dwelling and construction of new 2-storey building incorporating 8 self contained flats"                                                                                          | 13/0191M             | Existing entry                           |
| 3140                 | "Hurdsfield Community Centre, Carisbrook Avenue, Macclesfield"     | 0.1              | permissioned                | full planning permission                   | 6                      | "Demolition of Hurdsfield Community Centre and the construction of 6 two-storey dwellings with associated landscaping and car parking"                                                                                    | 16/1898M             | Existing entry                           |
| 3268                 | "Rieter Scragg/Langley Works, Langley Road, Langley"               | 5.39             | permissioned                | reserved matters approval                  | 76                     | "Reserved Matters (following outline approval 11/2340M) for Access, Appearance, Landscaping, Layout and Scale in respect of 76 dwellings, 830 sqm of B1 employment floorspace, public open space and new footpath links"  | 17/3614M             | Existing entry                           |
| 3361                 | "Adlington Road Business Park, Adlington Road, Bollington"         | 0.33             | permissioned                | full planning permission                   | 7                      | "Demolition of existing industrial sheds and garages and erection of 6no. 3 bed and 1no. 4 bed houses"                                                                                                                    | 12/4340M             | Existing entry                           |
| 4302                 | "The Kings School, Westminster Road, Macclesfield"                 | 0.85             | permissioned                | outline planning permission                | 38                     | "Demolition of existing buildings and structures, residential development up to 150 units, landscaping, supporting infrastructure and access"                                                                             | 15/4285M             | Existing entry                           |
| 4849                 | "Former Danebridge Mill, Mill Street, Congleton"                   | 0.23             | not permissioned            | not permissioned                           | 14                     | initiastructure and access                                                                                                                                                                                                | 13/1246C             | Existing entry                           |
| 4924                 | "Land at Langley Mill, Langley Road, Langley"                      | 0.12             | permissioned                | full planning permission                   | 5                      | "Part demolition and conversion of Langley Mill to provide 5 dwellings, together with site access and general improvement works"                                                                                          | 15/4846M             | Existing entry                           |
| 5118                 | "Manor Way Centre, Manor Way, Crewe"                               | 0.39             | permissioned                | full planning permission                   | 14                     | "14 No New build residential properties"                                                                                                                                                                                  |                      | Existing entry                           |
| 5164                 | "Cheshire Windows and Glass, Armitt Street, Macclesfield"          | 0.11             | permissioned                | outline planning permission                | 10                     | "Demolition of Armitt Street Works and the erection of 10 terraced houses"                                                                                                                                                | 14/5635M             | Existing entry                           |
| 5289                 | "41, MABLINS LANE, CREWE, CW1 3RF "                                | 0.37             | permissioned                | full planning permission                   | 18                     | "Proposed demolition of Sunnyside Farm & 41 Mablins Lane and erection of 20 dwellings (4 x 2 bedroom and 16 x 3 bedroom), new access road, car parking and landscaping "                                                  | 17/3272N             | Existing entry                           |
| 5315                 | "Sir Edmund Wright House, Beam Street, Nantwich"                   | 0.37             | permissioned                | full planning permission                   | 6                      | "Listed Building Consent for internal alterations including the amalgamation of 12 bedsit units to form 6 two bedroomed units"                                                                                            | 15/3601N             | Existing entry                           |
| 5316                 | "Crown Inn, 76 Bond Street, Macclesfield"                          | 0.02             | permissioned                | full planning permission                   | 8                      | "Conversion of a public house to 8 residential apartments with rear stairwell extension and alterations to external appearance, including removal of existing external staircase"                                         | 13/4980M             | Existing entry                           |
| 5317                 | "The Barnfield, 24 Catherine Street, Macclesfield"                 | 0.01             | permissioned                | full planning permission                   | 5                      | "Conversion of Public House to form 5 flats"                                                                                                                                                                              | 15/0413M             | Existing entry                           |
| 5419                 | "Field House, 40 Congleton Road, Sandbach"                         | 0.12             | permissioned                | reserved matters approval                  | 9                      | "Reserved matters application for appearance and landscaping on outline application 16/3631C for demolition of existing buildings and erection of 7 dwellings and 2 apartments"                                           | 16/3537C             | Existing entry                           |
| 5479                 | "Venture House, Cross Street, Macclesfield"                        | 0.1              | permissioned                | other                                      | 23                     | "Change of use from office use to residential"                                                                                                                                                                            | 16/0915M             | Existing entry                           |
| 5493                 | "Land Off Paradise Lane, Church Minshull"                          | 0.7              | permissioned                | full planning permission                   | 11                     | "Demolition of existing buildings, erection of 11 dwellings (including 4 affordable dwellings), access roads, garaging, car parking and landscaping"                                                                      | 15/3157N             | Existing entry                           |
| 5514                 | "1 Buxton Road West, Disley"                                       | 0.09             | permissioned                | full planning permission                   | 8                      | "Conversion of former residential property with side extension, currently used as offices, to 8 residential apartments"                                                                                                   | 17/1785M             | Existing entry                           |
| 5594                 | "Dane Street Garage, Dane Street, Congleton"                       | 0.08             | permissioned                | outline planning permission                | 7                      | "Conversion of vehicle garage and builders yard to residential development"                                                                                                                                               | 15/3250C             | Existing entry                           |
| 5621                 | "Regency Court, 36-48 High Street, Crewe"                          | 0.16             | permissioned                | other                                      | 18                     | "Change of use from office use to 18 apartments"                                                                                                                                                                          | 16/2855N             | Existing entry                           |
| 5664                 | "Paradise Mill, 1 - 21 Park Lane, Macclesfield"                    | 0.02             | permissioned                | full planning permission                   | 10                     | "Conversion of existing offices to create 10 self contained residential apartments"                                                                                                                                       | 16/2997M             | Existing entry                           |