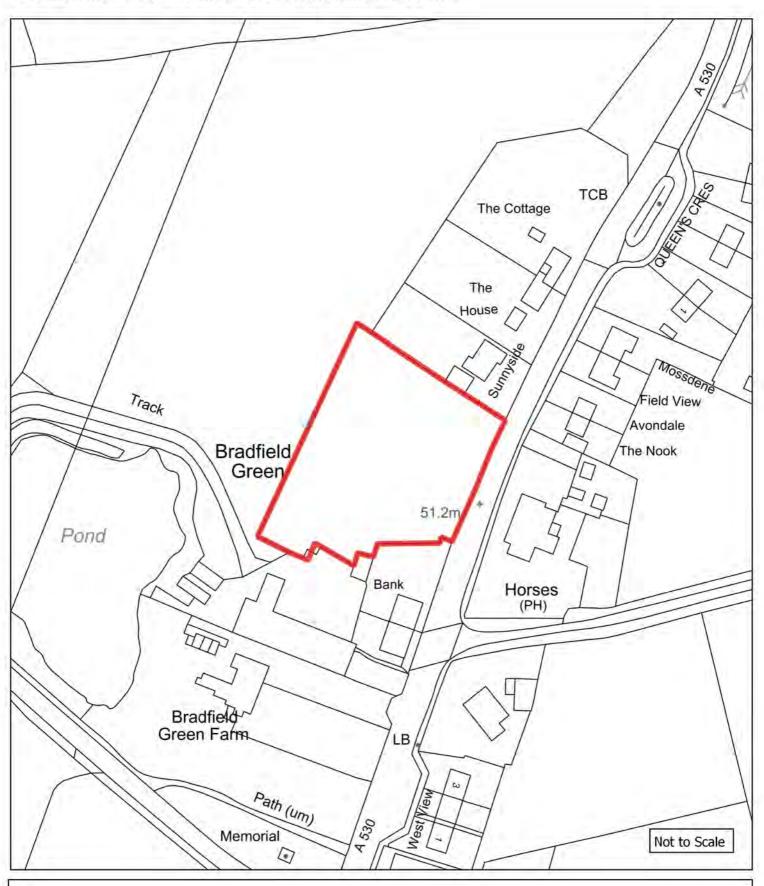

## Appendix 1: Brownfield Land Register (list of sites) and plans

| Cita Dafauanaa       | Cita Nama a A diduaca                                              | l la atawa       | DiamainaCtatus              | Do mariani am Truma                        | MinNetDuallings        | David and a set Description                                                                                                                                                                                               | Notes                | Nov. Fatur/ Eviation Fatur               |
|----------------------|--------------------------------------------------------------------|------------------|-----------------------------|--------------------------------------------|------------------------|---------------------------------------------------------------------------------------------------------------------------------------------------------------------------------------------------------------------------|----------------------|------------------------------------------|
| SiteReference<br>406 | SiteNameAddress "Victoria Mills, Macclesfield Road, Holmes Chapel" | Hectares<br>4.18 | PlanningStatus permissioned | PermissionType outline planning permission | MinNetDwellings<br>160 | DevelopmentDescription "Outline application for residential development including means of access"                                                                                                                        | Notes<br>08/0492/OUT | New Entry/ Existing Entry Existing entry |
| 749                  | "Woodend, Homestead Road, Disley"                                  | 0.34             | permissioned                | reserved matters approval                  | 11                     | "Reserved Matters for 11 dwellings"                                                                                                                                                                                       | 16/0429M             | Existing entry                           |
| 743                  |                                                                    |                  | permissioned                |                                            | 11                     |                                                                                                                                                                                                                           | ·                    | Existing entry                           |
| 993                  | "Ivy House Farm, Longhill Lane, Hankelow"                          | 0.22             | permissioned                | outline planning permission                | 5                      | "Demolition of existing dwelling and commercial building and erection of five detached dwelling, access and associated works"                                                                                             | 16/3456N             | Existing entry                           |
| 2340                 | "9 Old Middlewich Road, Sandbach"                                  | 0.09             | permissioned                | full planning permission                   | 13                     | "Construction of 13 one and two bedroom apartments"                                                                                                                                                                       | 15/3379C             | Existing entry                           |
| 2355                 | "Haulage depot rear of 13 Congleton Road, Sandbach"                | 0.41             | permissioned                | full planning permission                   | 14                     | "Demolition of workshop and haulage yard and erection of 14 dwellings"                                                                                                                                                    | 15/2134C             | Existing entry                           |
| 2421                 | "Dunwood, Homestead Road, Disley"                                  | 0.24             | permissioned                | full planning permission                   | 6                      | "Demolition of existing dwelling and erection of 6 apartments"                                                                                                                                                            | 15/3617M             | Existing entry                           |
| 2728                 | "Paces Garage and Fairfields, Newcastle Road, Arclid"              | 0.85             | permissioned                | full planning permission                   | 18                     | "Variation of Condition 2 (approved plans) and deletion of condition 14 of approval 15/5495C - Variation of Condition 2 (approved plans) of approval 11/2394C - redevelopment of industrial / commercial premises and two | 16/6127C             | Existing entry                           |
| 2838                 | "Forge Mill, Forge Lane, Congleton"                                | 2.43             | permissioned                | reserved matters approval                  | 45                     | "Approval of reserved matters on 16/0836C for the redevelopment of Forge Mill for residential development"                                                                                                                | 16/3859C             | Existing entry                           |
| 2953                 | "Lodge Farm Industrial Estate, Audlem Road, Hankelow"              | 0.43             | permissioned                | reserved matters approval                  | 4                      | "Reserved matters application for the approval of appearance, layout and scale for the erection of 19 dwellings"                                                                                                          | 16/3764N             | Existing entry                           |
| 2971                 | "Grenson Motor Co Ltd, Middlewich Road, Minshull Vernon"           | 0.37             | permissioned                | outline planning permission                | 10                     | "Construction of 10 dwellings complete with access, associated parking and landscaping"                                                                                                                                   | 15/1249N             | Existing entry                           |
| 3075                 | "Land To The North of Park Royal Drive, Macclesfield"              | 0.14             | permissioned                | outline planning permission                | 10                     | "Erection of 10 terraced houses"                                                                                                                                                                                          | 14/2777M             | Existing entry                           |
| 3126                 | "Land at 151-153 London Road, Macclesfield"                        | 0.05             | permissioned                | outline planning permission                | 8                      | "Demolition of existing shop and vacant dwelling and construction of new 2-storey building incorporating 8 self contained flats"                                                                                          | 13/0191M             | Existing entry                           |
| 3140                 | "Hurdsfield Community Centre, Carisbrook Avenue, Macclesfield"     | 0.1              | permissioned                | full planning permission                   | 6                      | "Demolition of Hurdsfield Community Centre and the construction of 6 two-storey dwellings with associated landscaping and car parking"                                                                                    | 16/1898M             | Existing entry                           |
| 3268                 | "Rieter Scragg/Langley Works, Langley Road, Langley"               | 5.39             | permissioned                | reserved matters approval                  | 76                     | "Reserved Matters (following outline approval 11/2340M) for Access, Appearance, Landscaping, Layout and Scale in respect of 76 dwellings, 830 sqm of B1 employment floorspace, public open space and new footpath links"  | 17/3614M             | Existing entry                           |
| 3361                 | "Adlington Road Business Park, Adlington Road, Bollington"         | 0.33             | permissioned                | full planning permission                   | 7                      | "Demolition of existing industrial sheds and garages and erection of 6no. 3 bed and 1no. 4 bed houses"                                                                                                                    | 12/4340M             | Existing entry                           |
| 4302                 | "The Kings School, Westminster Road, Macclesfield"                 | 0.85             | permissioned                | outline planning permission                | 38                     | "Demolition of existing buildings and structures, residential development up to 150 units, landscaping, supporting infrastructure and access"                                                                             | 15/4285M             | Existing entry                           |
| 4849                 | "Former Danebridge Mill, Mill Street, Congleton"                   | 0.23             | not permissioned            | not permissioned                           | 14                     | initiastructure and access                                                                                                                                                                                                | 13/1246C             | Existing entry                           |
| 4924                 | "Land at Langley Mill, Langley Road, Langley"                      | 0.12             | permissioned                | full planning permission                   | 5                      | "Part demolition and conversion of Langley Mill to provide 5 dwellings, together with site access and general improvement works"                                                                                          | 15/4846M             | Existing entry                           |
| 5118                 | "Manor Way Centre, Manor Way, Crewe"                               | 0.39             | permissioned                | full planning permission                   | 14                     | "14 No New build residential properties"                                                                                                                                                                                  |                      | Existing entry                           |
| 5164                 | "Cheshire Windows and Glass, Armitt Street, Macclesfield"          | 0.11             | permissioned                | outline planning permission                | 10                     | "Demolition of Armitt Street Works and the erection of 10 terraced houses"                                                                                                                                                | 14/5635M             | Existing entry                           |
| 5289                 | "41, MABLINS LANE, CREWE, CW1 3RF "                                | 0.37             | permissioned                | full planning permission                   | 18                     | "Proposed demolition of Sunnyside Farm & 41 Mablins Lane and erection of 20 dwellings (4 x 2 bedroom and 16 x 3 bedroom), new access road, car parking and landscaping "                                                  | 17/3272N             | Existing entry                           |
| 5315                 | "Sir Edmund Wright House, Beam Street, Nantwich"                   | 0.37             | permissioned                | full planning permission                   | 6                      | "Listed Building Consent for internal alterations including the amalgamation of 12 bedsit units to form 6 two bedroomed units"                                                                                            | 15/3601N             | Existing entry                           |
| 5316                 | "Crown Inn, 76 Bond Street, Macclesfield"                          | 0.02             | permissioned                | full planning permission                   | 8                      | "Conversion of a public house to 8 residential apartments with rear stairwell extension and alterations to external appearance, including removal of existing external staircase"                                         | 13/4980M             | Existing entry                           |
| 5317                 | "The Barnfield, 24 Catherine Street, Macclesfield"                 | 0.01             | permissioned                | full planning permission                   | 5                      | "Conversion of Public House to form 5 flats"                                                                                                                                                                              | 15/0413M             | Existing entry                           |
| 5419                 | "Field House, 40 Congleton Road, Sandbach"                         | 0.12             | permissioned                | reserved matters approval                  | 9                      | "Reserved matters application for appearance and landscaping on outline application 16/3631C for demolition of existing buildings and erection of 7 dwellings and 2 apartments"                                           | 16/3537C             | Existing entry                           |
| 5479                 | "Venture House, Cross Street, Macclesfield"                        | 0.1              | permissioned                | other                                      | 23                     | "Change of use from office use to residential"                                                                                                                                                                            | 16/0915M             | Existing entry                           |
| 5493                 | "Land Off Paradise Lane, Church Minshull"                          | 0.7              | permissioned                | full planning permission                   | 11                     | "Demolition of existing buildings, erection of 11 dwellings (including 4 affordable dwellings), access roads, garaging, car parking and landscaping"                                                                      | 15/3157N             | Existing entry                           |
| 5514                 | "1 Buxton Road West, Disley"                                       | 0.09             | permissioned                | full planning permission                   | 8                      | "Conversion of former residential property with side extension, currently used as offices, to 8 residential apartments"                                                                                                   | 17/1785M             | Existing entry                           |
| 5594                 | "Dane Street Garage, Dane Street, Congleton"                       | 0.08             | permissioned                | outline planning permission                | 7                      | "Conversion of vehicle garage and builders yard to residential development"                                                                                                                                               | 15/3250C             | Existing entry                           |
| 5621                 | "Regency Court, 36-48 High Street, Crewe"                          | 0.16             | permissioned                | other                                      | 18                     | "Change of use from office use to 18 apartments"                                                                                                                                                                          | 16/2855N             | Existing entry                           |
| 5664                 | "Paradise Mill, 1 - 21 Park Lane, Macclesfield"                    | 0.02             | permissioned                | full planning permission                   | 10                     | "Conversion of existing offices to create 10 self contained residential apartments"                                                                                                                                       | 16/2997M             | Existing entry                           |