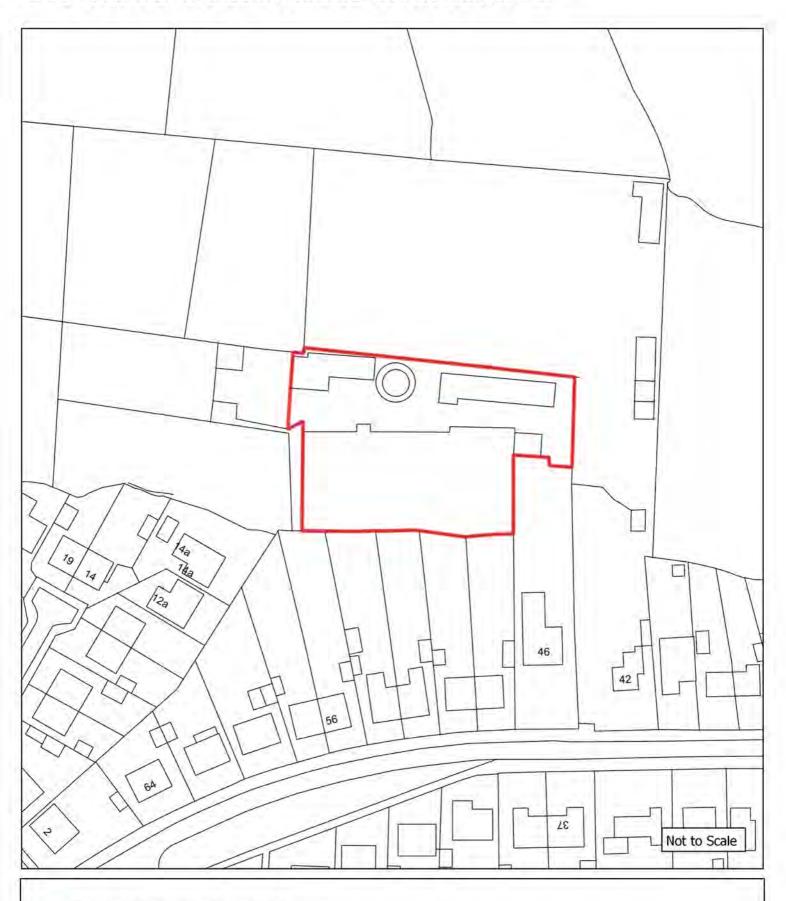

## Appendix 1: Brownfield Land Register (list of sites) and plans

| Cita Dafauanaa       | Cita Nama a A diduaca                                              | l la atawa       | DiamainaCtatus              | Do mariani am Truma                        | MinNetDuallings        | David and a set Description                                                                                                                                                                                               | Notes                | Nov. Fatur/ Eviation Fatur               |
|----------------------|--------------------------------------------------------------------|------------------|-----------------------------|--------------------------------------------|------------------------|---------------------------------------------------------------------------------------------------------------------------------------------------------------------------------------------------------------------------|----------------------|------------------------------------------|
| SiteReference<br>406 | SiteNameAddress "Victoria Mills, Macclesfield Road, Holmes Chapel" | Hectares<br>4.18 | PlanningStatus permissioned | PermissionType outline planning permission | MinNetDwellings<br>160 | DevelopmentDescription "Outline application for residential development including means of access"                                                                                                                        | Notes<br>08/0492/OUT | New Entry/ Existing Entry Existing entry |
| 749                  | "Woodend, Homestead Road, Disley"                                  | 0.34             | permissioned                | reserved matters approval                  | 11                     | "Reserved Matters for 11 dwellings"                                                                                                                                                                                       | 16/0429M             | Existing entry                           |
| 743                  |                                                                    |                  | permissioned                |                                            | 11                     |                                                                                                                                                                                                                           | ·                    | Existing entry                           |
| 993                  | "Ivy House Farm, Longhill Lane, Hankelow"                          | 0.22             | permissioned                | outline planning permission                | 5                      | "Demolition of existing dwelling and commercial building and erection of five detached dwelling, access and associated works"                                                                                             | 16/3456N             | Existing entry                           |
| 2340                 | "9 Old Middlewich Road, Sandbach"                                  | 0.09             | permissioned                | full planning permission                   | 13                     | "Construction of 13 one and two bedroom apartments"                                                                                                                                                                       | 15/3379C             | Existing entry                           |
| 2355                 | "Haulage depot rear of 13 Congleton Road, Sandbach"                | 0.41             | permissioned                | full planning permission                   | 14                     | "Demolition of workshop and haulage yard and erection of 14 dwellings"                                                                                                                                                    | 15/2134C             | Existing entry                           |
| 2421                 | "Dunwood, Homestead Road, Disley"                                  | 0.24             | permissioned                | full planning permission                   | 6                      | "Demolition of existing dwelling and erection of 6 apartments"                                                                                                                                                            | 15/3617M             | Existing entry                           |
| 2728                 | "Paces Garage and Fairfields, Newcastle Road, Arclid"              | 0.85             | permissioned                | full planning permission                   | 18                     | "Variation of Condition 2 (approved plans) and deletion of condition 14 of approval 15/5495C - Variation of Condition 2 (approved plans) of approval 11/2394C - redevelopment of industrial / commercial premises and two | 16/6127C             | Existing entry                           |
| 2838                 | "Forge Mill, Forge Lane, Congleton"                                | 2.43             | permissioned                | reserved matters approval                  | 45                     | "Approval of reserved matters on 16/0836C for the redevelopment of Forge Mill for residential development"                                                                                                                | 16/3859C             | Existing entry                           |
| 2953                 | "Lodge Farm Industrial Estate, Audlem Road, Hankelow"              | 0.43             | permissioned                | reserved matters approval                  | 4                      | "Reserved matters application for the approval of appearance, layout and scale for the erection of 19 dwellings"                                                                                                          | 16/3764N             | Existing entry                           |
| 2971                 | "Grenson Motor Co Ltd, Middlewich Road, Minshull Vernon"           | 0.37             | permissioned                | outline planning permission                | 10                     | "Construction of 10 dwellings complete with access, associated parking and landscaping"                                                                                                                                   | 15/1249N             | Existing entry                           |
| 3075                 | "Land To The North of Park Royal Drive, Macclesfield"              | 0.14             | permissioned                | outline planning permission                | 10                     | "Erection of 10 terraced houses"                                                                                                                                                                                          | 14/2777M             | Existing entry                           |
| 3126                 | "Land at 151-153 London Road, Macclesfield"                        | 0.05             | permissioned                | outline planning permission                | 8                      | "Demolition of existing shop and vacant dwelling and construction of new 2-storey building incorporating 8 self contained flats"                                                                                          | 13/0191M             | Existing entry                           |
| 3140                 | "Hurdsfield Community Centre, Carisbrook Avenue, Macclesfield"     | 0.1              | permissioned                | full planning permission                   | 6                      | "Demolition of Hurdsfield Community Centre and the construction of 6 two-storey dwellings with associated landscaping and car parking"                                                                                    | 16/1898M             | Existing entry                           |
| 3268                 | "Rieter Scragg/Langley Works, Langley Road, Langley"               | 5.39             | permissioned                | reserved matters approval                  | 76                     | "Reserved Matters (following outline approval 11/2340M) for Access, Appearance, Landscaping, Layout and Scale in respect of 76 dwellings, 830 sqm of B1 employment floorspace, public open space and new footpath links"  | 17/3614M             | Existing entry                           |
| 3361                 | "Adlington Road Business Park, Adlington Road, Bollington"         | 0.33             | permissioned                | full planning permission                   | 7                      | "Demolition of existing industrial sheds and garages and erection of 6no. 3 bed and 1no. 4 bed houses"                                                                                                                    | 12/4340M             | Existing entry                           |
| 4302                 | "The Kings School, Westminster Road, Macclesfield"                 | 0.85             | permissioned                | outline planning permission                | 38                     | "Demolition of existing buildings and structures, residential development up to 150 units, landscaping, supporting infrastructure and access"                                                                             | 15/4285M             | Existing entry                           |
| 4849                 | "Former Danebridge Mill, Mill Street, Congleton"                   | 0.23             | not permissioned            | not permissioned                           | 14                     | initiastructure and access                                                                                                                                                                                                | 13/1246C             | Existing entry                           |
| 4924                 | "Land at Langley Mill, Langley Road, Langley"                      | 0.12             | permissioned                | full planning permission                   | 5                      | "Part demolition and conversion of Langley Mill to provide 5 dwellings, together with site access and general improvement works"                                                                                          | 15/4846M             | Existing entry                           |
| 5118                 | "Manor Way Centre, Manor Way, Crewe"                               | 0.39             | permissioned                | full planning permission                   | 14                     | "14 No New build residential properties"                                                                                                                                                                                  |                      | Existing entry                           |
| 5164                 | "Cheshire Windows and Glass, Armitt Street, Macclesfield"          | 0.11             | permissioned                | outline planning permission                | 10                     | "Demolition of Armitt Street Works and the erection of 10 terraced houses"                                                                                                                                                | 14/5635M             | Existing entry                           |
| 5289                 | "41, MABLINS LANE, CREWE, CW1 3RF "                                | 0.37             | permissioned                | full planning permission                   | 18                     | "Proposed demolition of Sunnyside Farm & 41 Mablins Lane and erection of 20 dwellings (4 x 2 bedroom and 16 x 3 bedroom), new access road, car parking and landscaping "                                                  | 17/3272N             | Existing entry                           |
| 5315                 | "Sir Edmund Wright House, Beam Street, Nantwich"                   | 0.37             | permissioned                | full planning permission                   | 6                      | "Listed Building Consent for internal alterations including the amalgamation of 12 bedsit units to form 6 two bedroomed units"                                                                                            | 15/3601N             | Existing entry                           |
| 5316                 | "Crown Inn, 76 Bond Street, Macclesfield"                          | 0.02             | permissioned                | full planning permission                   | 8                      | "Conversion of a public house to 8 residential apartments with rear stairwell extension and alterations to external appearance, including removal of existing external staircase"                                         | 13/4980M             | Existing entry                           |
| 5317                 | "The Barnfield, 24 Catherine Street, Macclesfield"                 | 0.01             | permissioned                | full planning permission                   | 5                      | "Conversion of Public House to form 5 flats"                                                                                                                                                                              | 15/0413M             | Existing entry                           |
| 5419                 | "Field House, 40 Congleton Road, Sandbach"                         | 0.12             | permissioned                | reserved matters approval                  | 9                      | "Reserved matters application for appearance and landscaping on outline application 16/3631C for demolition of existing buildings and erection of 7 dwellings and 2 apartments"                                           | 16/3537C             | Existing entry                           |
| 5479                 | "Venture House, Cross Street, Macclesfield"                        | 0.1              | permissioned                | other                                      | 23                     | "Change of use from office use to residential"                                                                                                                                                                            | 16/0915M             | Existing entry                           |
| 5493                 | "Land Off Paradise Lane, Church Minshull"                          | 0.7              | permissioned                | full planning permission                   | 11                     | "Demolition of existing buildings, erection of 11 dwellings (including 4 affordable dwellings), access roads, garaging, car parking and landscaping"                                                                      | 15/3157N             | Existing entry                           |
| 5514                 | "1 Buxton Road West, Disley"                                       | 0.09             | permissioned                | full planning permission                   | 8                      | "Conversion of former residential property with side extension, currently used as offices, to 8 residential apartments"                                                                                                   | 17/1785M             | Existing entry                           |
| 5594                 | "Dane Street Garage, Dane Street, Congleton"                       | 0.08             | permissioned                | outline planning permission                | 7                      | "Conversion of vehicle garage and builders yard to residential development"                                                                                                                                               | 15/3250C             | Existing entry                           |
| 5621                 | "Regency Court, 36-48 High Street, Crewe"                          | 0.16             | permissioned                | other                                      | 18                     | "Change of use from office use to 18 apartments"                                                                                                                                                                          | 16/2855N             | Existing entry                           |
| 5664                 | "Paradise Mill, 1 - 21 Park Lane, Macclesfield"                    | 0.02             | permissioned                | full planning permission                   | 10                     | "Conversion of existing offices to create 10 self contained residential apartments"                                                                                                                                       | 16/2997M             | Existing entry                           |