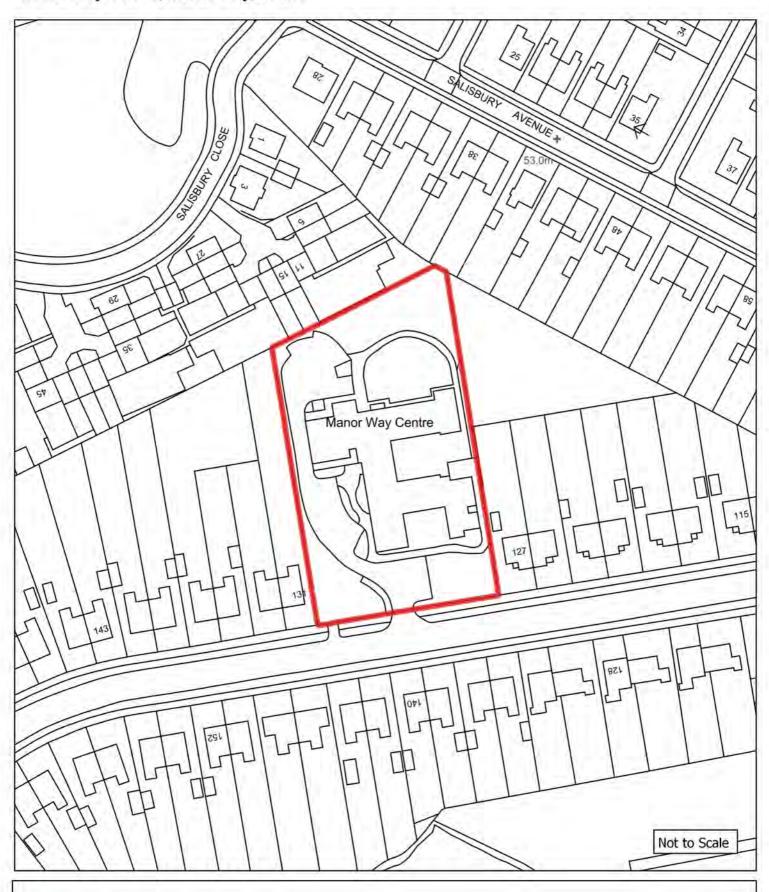

## Appendix 1: Brownfield Land Register (list of sites) and plans

| Cita Dafauanaa       | Cita Nama a A diduaca                                              | l la atawa       | DiamainaCtatus              | Do mariani am Truma                        | MinNetDuallings        | David and a set Description                                                                                                                                                                                               | Notes                | Nov. Fatur/ Eviation Fatur               |
|----------------------|--------------------------------------------------------------------|------------------|-----------------------------|--------------------------------------------|------------------------|---------------------------------------------------------------------------------------------------------------------------------------------------------------------------------------------------------------------------|----------------------|------------------------------------------|
| SiteReference<br>406 | SiteNameAddress "Victoria Mills, Macclesfield Road, Holmes Chapel" | Hectares<br>4.18 | PlanningStatus permissioned | PermissionType outline planning permission | MinNetDwellings<br>160 | DevelopmentDescription "Outline application for residential development including means of access"                                                                                                                        | Notes<br>08/0492/OUT | New Entry/ Existing Entry Existing entry |
| 749                  | "Woodend, Homestead Road, Disley"                                  | 0.34             | permissioned                | reserved matters approval                  | 11                     | "Reserved Matters for 11 dwellings"                                                                                                                                                                                       | 16/0429M             | Existing entry                           |
| 743                  |                                                                    |                  | permissioned                |                                            | 11                     |                                                                                                                                                                                                                           | ·                    | Existing entry                           |
| 993                  | "Ivy House Farm, Longhill Lane, Hankelow"                          | 0.22             | permissioned                | outline planning permission                | 5                      | "Demolition of existing dwelling and commercial building and erection of five detached dwelling, access and associated works"                                                                                             | 16/3456N             | Existing entry                           |
| 2340                 | "9 Old Middlewich Road, Sandbach"                                  | 0.09             | permissioned                | full planning permission                   | 13                     | "Construction of 13 one and two bedroom apartments"                                                                                                                                                                       | 15/3379C             | Existing entry                           |
| 2355                 | "Haulage depot rear of 13 Congleton Road, Sandbach"                | 0.41             | permissioned                | full planning permission                   | 14                     | "Demolition of workshop and haulage yard and erection of 14 dwellings"                                                                                                                                                    | 15/2134C             | Existing entry                           |
| 2421                 | "Dunwood, Homestead Road, Disley"                                  | 0.24             | permissioned                | full planning permission                   | 6                      | "Demolition of existing dwelling and erection of 6 apartments"                                                                                                                                                            | 15/3617M             | Existing entry                           |
| 2728                 | "Paces Garage and Fairfields, Newcastle Road, Arclid"              | 0.85             | permissioned                | full planning permission                   | 18                     | "Variation of Condition 2 (approved plans) and deletion of condition 14 of approval 15/5495C - Variation of Condition 2 (approved plans) of approval 11/2394C - redevelopment of industrial / commercial premises and two | 16/6127C             | Existing entry                           |
| 2838                 | "Forge Mill, Forge Lane, Congleton"                                | 2.43             | permissioned                | reserved matters approval                  | 45                     | "Approval of reserved matters on 16/0836C for the redevelopment of Forge Mill for residential development"                                                                                                                | 16/3859C             | Existing entry                           |
| 2953                 | "Lodge Farm Industrial Estate, Audlem Road, Hankelow"              | 0.43             | permissioned                | reserved matters approval                  | 4                      | "Reserved matters application for the approval of appearance, layout and scale for the erection of 19 dwellings"                                                                                                          | 16/3764N             | Existing entry                           |
| 2971                 | "Grenson Motor Co Ltd, Middlewich Road, Minshull Vernon"           | 0.37             | permissioned                | outline planning permission                | 10                     | "Construction of 10 dwellings complete with access, associated parking and landscaping"                                                                                                                                   | 15/1249N             | Existing entry                           |
| 3075                 | "Land To The North of Park Royal Drive, Macclesfield"              | 0.14             | permissioned                | outline planning permission                | 10                     | "Erection of 10 terraced houses"                                                                                                                                                                                          | 14/2777M             | Existing entry                           |
| 3126                 | "Land at 151-153 London Road, Macclesfield"                        | 0.05             | permissioned                | outline planning permission                | 8                      | "Demolition of existing shop and vacant dwelling and construction of new 2-storey building incorporating 8 self contained flats"                                                                                          | 13/0191M             | Existing entry                           |
| 3140                 | "Hurdsfield Community Centre, Carisbrook Avenue, Macclesfield"     | 0.1              | permissioned                | full planning permission                   | 6                      | "Demolition of Hurdsfield Community Centre and the construction of 6 two-storey dwellings with associated landscaping and car parking"                                                                                    | 16/1898M             | Existing entry                           |
| 3268                 | "Rieter Scragg/Langley Works, Langley Road, Langley"               | 5.39             | permissioned                | reserved matters approval                  | 76                     | "Reserved Matters (following outline approval 11/2340M) for Access, Appearance, Landscaping, Layout and Scale in respect of 76 dwellings, 830 sqm of B1 employment floorspace, public open space and new footpath links"  | 17/3614M             | Existing entry                           |
| 3361                 | "Adlington Road Business Park, Adlington Road, Bollington"         | 0.33             | permissioned                | full planning permission                   | 7                      | "Demolition of existing industrial sheds and garages and erection of 6no. 3 bed and 1no. 4 bed houses"                                                                                                                    | 12/4340M             | Existing entry                           |
| 4302                 | "The Kings School, Westminster Road, Macclesfield"                 | 0.85             | permissioned                | outline planning permission                | 38                     | "Demolition of existing buildings and structures, residential development up to 150 units, landscaping, supporting infrastructure and access"                                                                             | 15/4285M             | Existing entry                           |
| 4849                 | "Former Danebridge Mill, Mill Street, Congleton"                   | 0.23             | not permissioned            | not permissioned                           | 14                     | initiastructure and access                                                                                                                                                                                                | 13/1246C             | Existing entry                           |
| 4924                 | "Land at Langley Mill, Langley Road, Langley"                      | 0.12             | permissioned                | full planning permission                   | 5                      | "Part demolition and conversion of Langley Mill to provide 5 dwellings, together with site access and general improvement works"                                                                                          | 15/4846M             | Existing entry                           |
| 5118                 | "Manor Way Centre, Manor Way, Crewe"                               | 0.39             | permissioned                | full planning permission                   | 14                     | "14 No New build residential properties"                                                                                                                                                                                  |                      | Existing entry                           |
| 5164                 | "Cheshire Windows and Glass, Armitt Street, Macclesfield"          | 0.11             | permissioned                | outline planning permission                | 10                     | "Demolition of Armitt Street Works and the erection of 10 terraced houses"                                                                                                                                                | 14/5635M             | Existing entry                           |
| 5289                 | "41, MABLINS LANE, CREWE, CW1 3RF "                                | 0.37             | permissioned                | full planning permission                   | 18                     | "Proposed demolition of Sunnyside Farm & 41 Mablins Lane and erection of 20 dwellings (4 x 2 bedroom and 16 x 3 bedroom), new access road, car parking and landscaping "                                                  | 17/3272N             | Existing entry                           |
| 5315                 | "Sir Edmund Wright House, Beam Street, Nantwich"                   | 0.37             | permissioned                | full planning permission                   | 6                      | "Listed Building Consent for internal alterations including the amalgamation of 12 bedsit units to form 6 two bedroomed units"                                                                                            | 15/3601N             | Existing entry                           |
| 5316                 | "Crown Inn, 76 Bond Street, Macclesfield"                          | 0.02             | permissioned                | full planning permission                   | 8                      | "Conversion of a public house to 8 residential apartments with rear stairwell extension and alterations to external appearance, including removal of existing external staircase"                                         | 13/4980M             | Existing entry                           |
| 5317                 | "The Barnfield, 24 Catherine Street, Macclesfield"                 | 0.01             | permissioned                | full planning permission                   | 5                      | "Conversion of Public House to form 5 flats"                                                                                                                                                                              | 15/0413M             | Existing entry                           |
| 5419                 | "Field House, 40 Congleton Road, Sandbach"                         | 0.12             | permissioned                | reserved matters approval                  | 9                      | "Reserved matters application for appearance and landscaping on outline application 16/3631C for demolition of existing buildings and erection of 7 dwellings and 2 apartments"                                           | 16/3537C             | Existing entry                           |
| 5479                 | "Venture House, Cross Street, Macclesfield"                        | 0.1              | permissioned                | other                                      | 23                     | "Change of use from office use to residential"                                                                                                                                                                            | 16/0915M             | Existing entry                           |
| 5493                 | "Land Off Paradise Lane, Church Minshull"                          | 0.7              | permissioned                | full planning permission                   | 11                     | "Demolition of existing buildings, erection of 11 dwellings (including 4 affordable dwellings), access roads, garaging, car parking and landscaping"                                                                      | 15/3157N             | Existing entry                           |
| 5514                 | "1 Buxton Road West, Disley"                                       | 0.09             | permissioned                | full planning permission                   | 8                      | "Conversion of former residential property with side extension, currently used as offices, to 8 residential apartments"                                                                                                   | 17/1785M             | Existing entry                           |
| 5594                 | "Dane Street Garage, Dane Street, Congleton"                       | 0.08             | permissioned                | outline planning permission                | 7                      | "Conversion of vehicle garage and builders yard to residential development"                                                                                                                                               | 15/3250C             | Existing entry                           |
| 5621                 | "Regency Court, 36-48 High Street, Crewe"                          | 0.16             | permissioned                | other                                      | 18                     | "Change of use from office use to 18 apartments"                                                                                                                                                                          | 16/2855N             | Existing entry                           |
| 5664                 | "Paradise Mill, 1 - 21 Park Lane, Macclesfield"                    | 0.02             | permissioned                | full planning permission                   | 10                     | "Conversion of existing offices to create 10 self contained residential apartments"                                                                                                                                       | 16/2997M             | Existing entry                           |