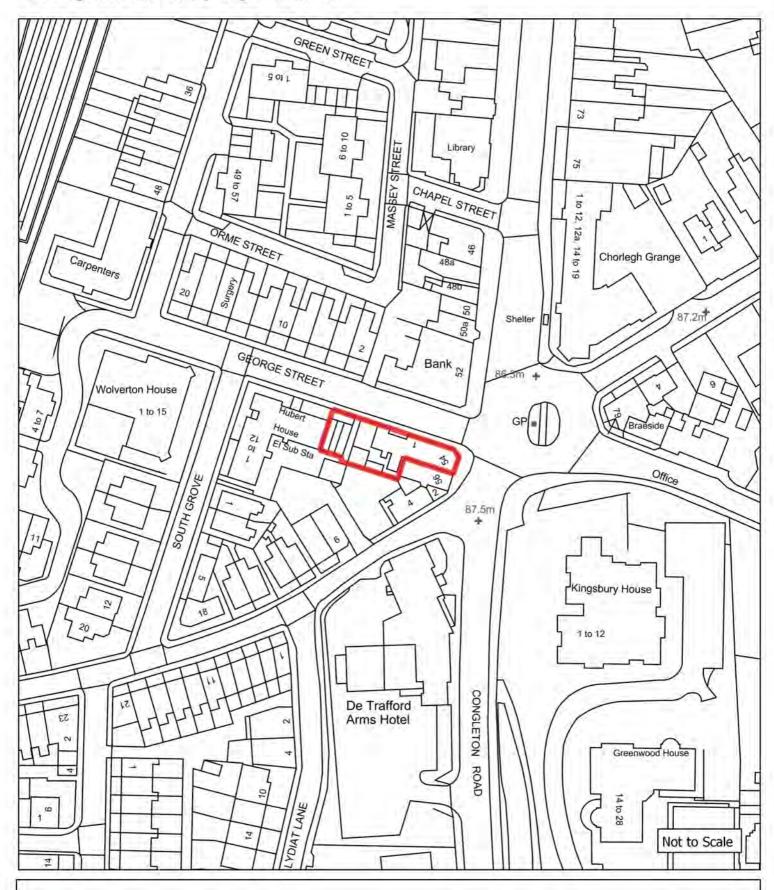

## Appendix 1: Brownfield Land Register (list of sites) and plans

| Cita Dafauanaa       | Cita Nama a A diduaca                                              | l la atawa       | DiamainaCtatus              | Do mariani am Truma                        | MinNetDuallings        | David and a set Description                                                                                                                                                                                               | Notes                | Nov. Fatur/ Eviation Fatur               |
|----------------------|--------------------------------------------------------------------|------------------|-----------------------------|--------------------------------------------|------------------------|---------------------------------------------------------------------------------------------------------------------------------------------------------------------------------------------------------------------------|----------------------|------------------------------------------|
| SiteReference<br>406 | SiteNameAddress "Victoria Mills, Macclesfield Road, Holmes Chapel" | Hectares<br>4.18 | PlanningStatus permissioned | PermissionType outline planning permission | MinNetDwellings<br>160 | DevelopmentDescription "Outline application for residential development including means of access"                                                                                                                        | Notes<br>08/0492/OUT | New Entry/ Existing Entry Existing entry |
| 749                  | "Woodend, Homestead Road, Disley"                                  | 0.34             | permissioned                | reserved matters approval                  | 11                     | "Reserved Matters for 11 dwellings"                                                                                                                                                                                       | 16/0429M             | Existing entry                           |
| 743                  |                                                                    |                  | permissioned                |                                            | 11                     |                                                                                                                                                                                                                           | ·                    | Existing entry                           |
| 993                  | "Ivy House Farm, Longhill Lane, Hankelow"                          | 0.22             | permissioned                | outline planning permission                | 5                      | "Demolition of existing dwelling and commercial building and erection of five detached dwelling, access and associated works"                                                                                             | 16/3456N             | Existing entry                           |
| 2340                 | "9 Old Middlewich Road, Sandbach"                                  | 0.09             | permissioned                | full planning permission                   | 13                     | "Construction of 13 one and two bedroom apartments"                                                                                                                                                                       | 15/3379C             | Existing entry                           |
| 2355                 | "Haulage depot rear of 13 Congleton Road, Sandbach"                | 0.41             | permissioned                | full planning permission                   | 14                     | "Demolition of workshop and haulage yard and erection of 14 dwellings"                                                                                                                                                    | 15/2134C             | Existing entry                           |
| 2421                 | "Dunwood, Homestead Road, Disley"                                  | 0.24             | permissioned                | full planning permission                   | 6                      | "Demolition of existing dwelling and erection of 6 apartments"                                                                                                                                                            | 15/3617M             | Existing entry                           |
| 2728                 | "Paces Garage and Fairfields, Newcastle Road, Arclid"              | 0.85             | permissioned                | full planning permission                   | 18                     | "Variation of Condition 2 (approved plans) and deletion of condition 14 of approval 15/5495C - Variation of Condition 2 (approved plans) of approval 11/2394C - redevelopment of industrial / commercial premises and two | 16/6127C             | Existing entry                           |
| 2838                 | "Forge Mill, Forge Lane, Congleton"                                | 2.43             | permissioned                | reserved matters approval                  | 45                     | "Approval of reserved matters on 16/0836C for the redevelopment of Forge Mill for residential development"                                                                                                                | 16/3859C             | Existing entry                           |
| 2953                 | "Lodge Farm Industrial Estate, Audlem Road, Hankelow"              | 0.43             | permissioned                | reserved matters approval                  | 4                      | "Reserved matters application for the approval of appearance, layout and scale for the erection of 19 dwellings"                                                                                                          | 16/3764N             | Existing entry                           |
| 2971                 | "Grenson Motor Co Ltd, Middlewich Road, Minshull Vernon"           | 0.37             | permissioned                | outline planning permission                | 10                     | "Construction of 10 dwellings complete with access, associated parking and landscaping"                                                                                                                                   | 15/1249N             | Existing entry                           |
| 3075                 | "Land To The North of Park Royal Drive, Macclesfield"              | 0.14             | permissioned                | outline planning permission                | 10                     | "Erection of 10 terraced houses"                                                                                                                                                                                          | 14/2777M             | Existing entry                           |
| 3126                 | "Land at 151-153 London Road, Macclesfield"                        | 0.05             | permissioned                | outline planning permission                | 8                      | "Demolition of existing shop and vacant dwelling and construction of new 2-storey building incorporating 8 self contained flats"                                                                                          | 13/0191M             | Existing entry                           |
| 3140                 | "Hurdsfield Community Centre, Carisbrook Avenue, Macclesfield"     | 0.1              | permissioned                | full planning permission                   | 6                      | "Demolition of Hurdsfield Community Centre and the construction of 6 two-storey dwellings with associated landscaping and car parking"                                                                                    | 16/1898M             | Existing entry                           |
| 3268                 | "Rieter Scragg/Langley Works, Langley Road, Langley"               | 5.39             | permissioned                | reserved matters approval                  | 76                     | "Reserved Matters (following outline approval 11/2340M) for Access, Appearance, Landscaping, Layout and Scale in respect of 76 dwellings, 830 sqm of B1 employment floorspace, public open space and new footpath links"  | 17/3614M             | Existing entry                           |
| 3361                 | "Adlington Road Business Park, Adlington Road, Bollington"         | 0.33             | permissioned                | full planning permission                   | 7                      | "Demolition of existing industrial sheds and garages and erection of 6no. 3 bed and 1no. 4 bed houses"                                                                                                                    | 12/4340M             | Existing entry                           |
| 4302                 | "The Kings School, Westminster Road, Macclesfield"                 | 0.85             | permissioned                | outline planning permission                | 38                     | "Demolition of existing buildings and structures, residential development up to 150 units, landscaping, supporting infrastructure and access"                                                                             | 15/4285M             | Existing entry                           |
| 4849                 | "Former Danebridge Mill, Mill Street, Congleton"                   | 0.23             | not permissioned            | not permissioned                           | 14                     | initiastructure and access                                                                                                                                                                                                | 13/1246C             | Existing entry                           |
| 4924                 | "Land at Langley Mill, Langley Road, Langley"                      | 0.12             | permissioned                | full planning permission                   | 5                      | "Part demolition and conversion of Langley Mill to provide 5 dwellings, together with site access and general improvement works"                                                                                          | 15/4846M             | Existing entry                           |
| 5118                 | "Manor Way Centre, Manor Way, Crewe"                               | 0.39             | permissioned                | full planning permission                   | 14                     | "14 No New build residential properties"                                                                                                                                                                                  |                      | Existing entry                           |
| 5164                 | "Cheshire Windows and Glass, Armitt Street, Macclesfield"          | 0.11             | permissioned                | outline planning permission                | 10                     | "Demolition of Armitt Street Works and the erection of 10 terraced houses"                                                                                                                                                | 14/5635M             | Existing entry                           |
| 5289                 | "41, MABLINS LANE, CREWE, CW1 3RF "                                | 0.37             | permissioned                | full planning permission                   | 18                     | "Proposed demolition of Sunnyside Farm & 41 Mablins Lane and erection of 20 dwellings (4 x 2 bedroom and 16 x 3 bedroom), new access road, car parking and landscaping "                                                  | 17/3272N             | Existing entry                           |
| 5315                 | "Sir Edmund Wright House, Beam Street, Nantwich"                   | 0.37             | permissioned                | full planning permission                   | 6                      | "Listed Building Consent for internal alterations including the amalgamation of 12 bedsit units to form 6 two bedroomed units"                                                                                            | 15/3601N             | Existing entry                           |
| 5316                 | "Crown Inn, 76 Bond Street, Macclesfield"                          | 0.02             | permissioned                | full planning permission                   | 8                      | "Conversion of a public house to 8 residential apartments with rear stairwell extension and alterations to external appearance, including removal of existing external staircase"                                         | 13/4980M             | Existing entry                           |
| 5317                 | "The Barnfield, 24 Catherine Street, Macclesfield"                 | 0.01             | permissioned                | full planning permission                   | 5                      | "Conversion of Public House to form 5 flats"                                                                                                                                                                              | 15/0413M             | Existing entry                           |
| 5419                 | "Field House, 40 Congleton Road, Sandbach"                         | 0.12             | permissioned                | reserved matters approval                  | 9                      | "Reserved matters application for appearance and landscaping on outline application 16/3631C for demolition of existing buildings and erection of 7 dwellings and 2 apartments"                                           | 16/3537C             | Existing entry                           |
| 5479                 | "Venture House, Cross Street, Macclesfield"                        | 0.1              | permissioned                | other                                      | 23                     | "Change of use from office use to residential"                                                                                                                                                                            | 16/0915M             | Existing entry                           |
| 5493                 | "Land Off Paradise Lane, Church Minshull"                          | 0.7              | permissioned                | full planning permission                   | 11                     | "Demolition of existing buildings, erection of 11 dwellings (including 4 affordable dwellings), access roads, garaging, car parking and landscaping"                                                                      | 15/3157N             | Existing entry                           |
| 5514                 | "1 Buxton Road West, Disley"                                       | 0.09             | permissioned                | full planning permission                   | 8                      | "Conversion of former residential property with side extension, currently used as offices, to 8 residential apartments"                                                                                                   | 17/1785M             | Existing entry                           |
| 5594                 | "Dane Street Garage, Dane Street, Congleton"                       | 0.08             | permissioned                | outline planning permission                | 7                      | "Conversion of vehicle garage and builders yard to residential development"                                                                                                                                               | 15/3250C             | Existing entry                           |
| 5621                 | "Regency Court, 36-48 High Street, Crewe"                          | 0.16             | permissioned                | other                                      | 18                     | "Change of use from office use to 18 apartments"                                                                                                                                                                          | 16/2855N             | Existing entry                           |
| 5664                 | "Paradise Mill, 1 - 21 Park Lane, Macclesfield"                    | 0.02             | permissioned                | full planning permission                   | 10                     | "Conversion of existing offices to create 10 self contained residential apartments"                                                                                                                                       | 16/2997M             | Existing entry                           |