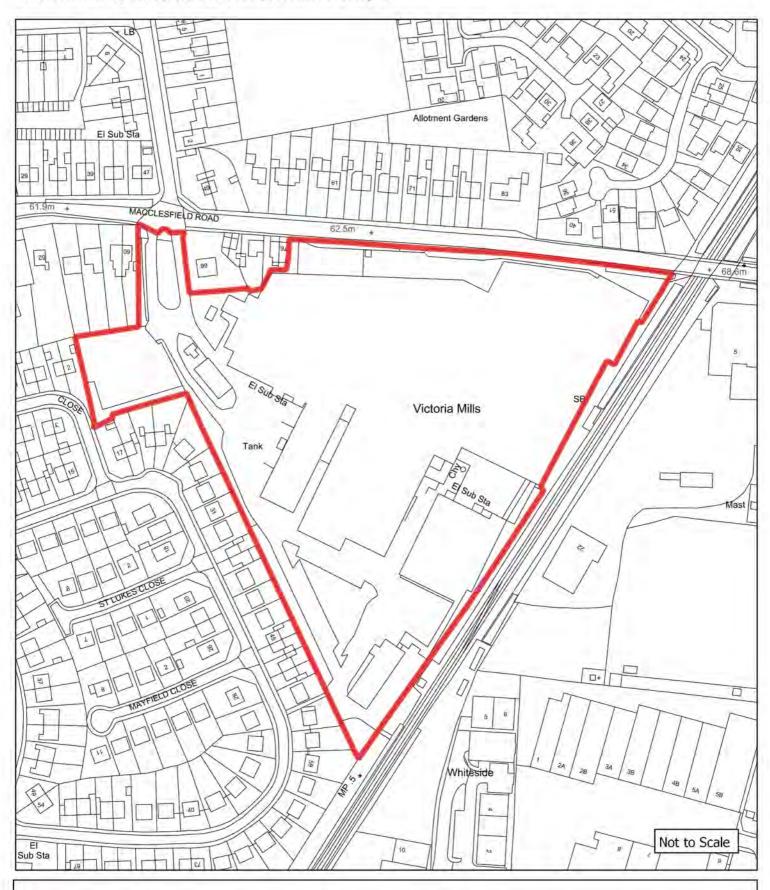

## Appendix 1: Brownfield Land Register (list of sites) and plans

| Cita Dafauanaa       | Cita Nama a A diduaca                                              | l la atawa       | DiamainaCtatus              | Do mariani am Truma                        | MinNetDuallings        | David and a set Description                                                                                                                                                                                               | Notes                | Nov. Fatur/ Eviation Fatur               |
|----------------------|--------------------------------------------------------------------|------------------|-----------------------------|--------------------------------------------|------------------------|---------------------------------------------------------------------------------------------------------------------------------------------------------------------------------------------------------------------------|----------------------|------------------------------------------|
| SiteReference<br>406 | SiteNameAddress "Victoria Mills, Macclesfield Road, Holmes Chapel" | Hectares<br>4.18 | PlanningStatus permissioned | PermissionType outline planning permission | MinNetDwellings<br>160 | DevelopmentDescription "Outline application for residential development including means of access"                                                                                                                        | Notes<br>08/0492/OUT | New Entry/ Existing Entry Existing entry |
| 749                  | "Woodend, Homestead Road, Disley"                                  | 0.34             | permissioned                | reserved matters approval                  | 11                     | "Reserved Matters for 11 dwellings"                                                                                                                                                                                       | 16/0429M             | Existing entry                           |
| 743                  |                                                                    |                  | permissioned                |                                            | 11                     |                                                                                                                                                                                                                           | ·                    | Existing entry                           |
| 993                  | "Ivy House Farm, Longhill Lane, Hankelow"                          | 0.22             | permissioned                | outline planning permission                | 5                      | "Demolition of existing dwelling and commercial building and erection of five detached dwelling, access and associated works"                                                                                             | 16/3456N             | Existing entry                           |
| 2340                 | "9 Old Middlewich Road, Sandbach"                                  | 0.09             | permissioned                | full planning permission                   | 13                     | "Construction of 13 one and two bedroom apartments"                                                                                                                                                                       | 15/3379C             | Existing entry                           |
| 2355                 | "Haulage depot rear of 13 Congleton Road, Sandbach"                | 0.41             | permissioned                | full planning permission                   | 14                     | "Demolition of workshop and haulage yard and erection of 14 dwellings"                                                                                                                                                    | 15/2134C             | Existing entry                           |
| 2421                 | "Dunwood, Homestead Road, Disley"                                  | 0.24             | permissioned                | full planning permission                   | 6                      | "Demolition of existing dwelling and erection of 6 apartments"                                                                                                                                                            | 15/3617M             | Existing entry                           |
| 2728                 | "Paces Garage and Fairfields, Newcastle Road, Arclid"              | 0.85             | permissioned                | full planning permission                   | 18                     | "Variation of Condition 2 (approved plans) and deletion of condition 14 of approval 15/5495C - Variation of Condition 2 (approved plans) of approval 11/2394C - redevelopment of industrial / commercial premises and two | 16/6127C             | Existing entry                           |
| 2838                 | "Forge Mill, Forge Lane, Congleton"                                | 2.43             | permissioned                | reserved matters approval                  | 45                     | "Approval of reserved matters on 16/0836C for the redevelopment of Forge Mill for residential development"                                                                                                                | 16/3859C             | Existing entry                           |
| 2953                 | "Lodge Farm Industrial Estate, Audlem Road, Hankelow"              | 0.43             | permissioned                | reserved matters approval                  | 4                      | "Reserved matters application for the approval of appearance, layout and scale for the erection of 19 dwellings"                                                                                                          | 16/3764N             | Existing entry                           |
| 2971                 | "Grenson Motor Co Ltd, Middlewich Road, Minshull Vernon"           | 0.37             | permissioned                | outline planning permission                | 10                     | "Construction of 10 dwellings complete with access, associated parking and landscaping"                                                                                                                                   | 15/1249N             | Existing entry                           |
| 3075                 | "Land To The North of Park Royal Drive, Macclesfield"              | 0.14             | permissioned                | outline planning permission                | 10                     | "Erection of 10 terraced houses"                                                                                                                                                                                          | 14/2777M             | Existing entry                           |
| 3126                 | "Land at 151-153 London Road, Macclesfield"                        | 0.05             | permissioned                | outline planning permission                | 8                      | "Demolition of existing shop and vacant dwelling and construction of new 2-storey building incorporating 8 self contained flats"                                                                                          | 13/0191M             | Existing entry                           |
| 3140                 | "Hurdsfield Community Centre, Carisbrook Avenue, Macclesfield"     | 0.1              | permissioned                | full planning permission                   | 6                      | "Demolition of Hurdsfield Community Centre and the construction of 6 two-storey dwellings with associated landscaping and car parking"                                                                                    | 16/1898M             | Existing entry                           |
| 3268                 | "Rieter Scragg/Langley Works, Langley Road, Langley"               | 5.39             | permissioned                | reserved matters approval                  | 76                     | "Reserved Matters (following outline approval 11/2340M) for Access, Appearance, Landscaping, Layout and Scale in respect of 76 dwellings, 830 sqm of B1 employment floorspace, public open space and new footpath links"  | 17/3614M             | Existing entry                           |
| 3361                 | "Adlington Road Business Park, Adlington Road, Bollington"         | 0.33             | permissioned                | full planning permission                   | 7                      | "Demolition of existing industrial sheds and garages and erection of 6no. 3 bed and 1no. 4 bed houses"                                                                                                                    | 12/4340M             | Existing entry                           |
| 4302                 | "The Kings School, Westminster Road, Macclesfield"                 | 0.85             | permissioned                | outline planning permission                | 38                     | "Demolition of existing buildings and structures, residential development up to 150 units, landscaping, supporting infrastructure and access"                                                                             | 15/4285M             | Existing entry                           |
| 4849                 | "Former Danebridge Mill, Mill Street, Congleton"                   | 0.23             | not permissioned            | not permissioned                           | 14                     | initiastructure and access                                                                                                                                                                                                | 13/1246C             | Existing entry                           |
| 4924                 | "Land at Langley Mill, Langley Road, Langley"                      | 0.12             | permissioned                | full planning permission                   | 5                      | "Part demolition and conversion of Langley Mill to provide 5 dwellings, together with site access and general improvement works"                                                                                          | 15/4846M             | Existing entry                           |
| 5118                 | "Manor Way Centre, Manor Way, Crewe"                               | 0.39             | permissioned                | full planning permission                   | 14                     | "14 No New build residential properties"                                                                                                                                                                                  |                      | Existing entry                           |
| 5164                 | "Cheshire Windows and Glass, Armitt Street, Macclesfield"          | 0.11             | permissioned                | outline planning permission                | 10                     | "Demolition of Armitt Street Works and the erection of 10 terraced houses"                                                                                                                                                | 14/5635M             | Existing entry                           |
| 5289                 | "41, MABLINS LANE, CREWE, CW1 3RF "                                | 0.37             | permissioned                | full planning permission                   | 18                     | "Proposed demolition of Sunnyside Farm & 41 Mablins Lane and erection of 20 dwellings (4 x 2 bedroom and 16 x 3 bedroom), new access road, car parking and landscaping "                                                  | 17/3272N             | Existing entry                           |
| 5315                 | "Sir Edmund Wright House, Beam Street, Nantwich"                   | 0.37             | permissioned                | full planning permission                   | 6                      | "Listed Building Consent for internal alterations including the amalgamation of 12 bedsit units to form 6 two bedroomed units"                                                                                            | 15/3601N             | Existing entry                           |
| 5316                 | "Crown Inn, 76 Bond Street, Macclesfield"                          | 0.02             | permissioned                | full planning permission                   | 8                      | "Conversion of a public house to 8 residential apartments with rear stairwell extension and alterations to external appearance, including removal of existing external staircase"                                         | 13/4980M             | Existing entry                           |
| 5317                 | "The Barnfield, 24 Catherine Street, Macclesfield"                 | 0.01             | permissioned                | full planning permission                   | 5                      | "Conversion of Public House to form 5 flats"                                                                                                                                                                              | 15/0413M             | Existing entry                           |
| 5419                 | "Field House, 40 Congleton Road, Sandbach"                         | 0.12             | permissioned                | reserved matters approval                  | 9                      | "Reserved matters application for appearance and landscaping on outline application 16/3631C for demolition of existing buildings and erection of 7 dwellings and 2 apartments"                                           | 16/3537C             | Existing entry                           |
| 5479                 | "Venture House, Cross Street, Macclesfield"                        | 0.1              | permissioned                | other                                      | 23                     | "Change of use from office use to residential"                                                                                                                                                                            | 16/0915M             | Existing entry                           |
| 5493                 | "Land Off Paradise Lane, Church Minshull"                          | 0.7              | permissioned                | full planning permission                   | 11                     | "Demolition of existing buildings, erection of 11 dwellings (including 4 affordable dwellings), access roads, garaging, car parking and landscaping"                                                                      | 15/3157N             | Existing entry                           |
| 5514                 | "1 Buxton Road West, Disley"                                       | 0.09             | permissioned                | full planning permission                   | 8                      | "Conversion of former residential property with side extension, currently used as offices, to 8 residential apartments"                                                                                                   | 17/1785M             | Existing entry                           |
| 5594                 | "Dane Street Garage, Dane Street, Congleton"                       | 0.08             | permissioned                | outline planning permission                | 7                      | "Conversion of vehicle garage and builders yard to residential development"                                                                                                                                               | 15/3250C             | Existing entry                           |
| 5621                 | "Regency Court, 36-48 High Street, Crewe"                          | 0.16             | permissioned                | other                                      | 18                     | "Change of use from office use to 18 apartments"                                                                                                                                                                          | 16/2855N             | Existing entry                           |
| 5664                 | "Paradise Mill, 1 - 21 Park Lane, Macclesfield"                    | 0.02             | permissioned                | full planning permission                   | 10                     | "Conversion of existing offices to create 10 self contained residential apartments"                                                                                                                                       | 16/2997M             | Existing entry                           |