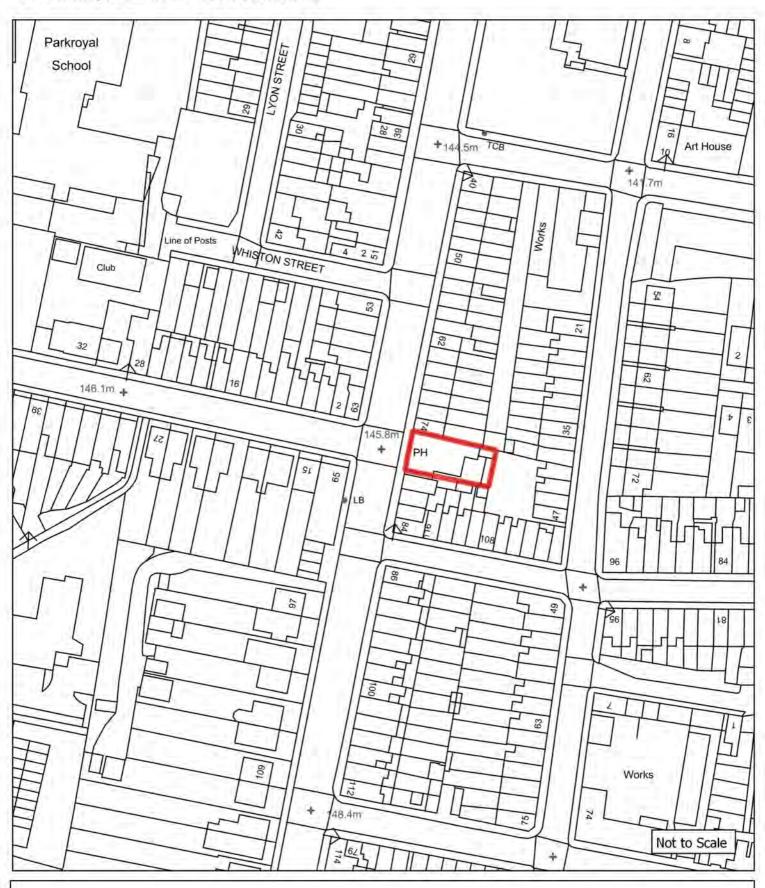

## Appendix 1: Brownfield Land Register (list of sites) and plans

| Cita Dafauanaa       | Cita Nama a A diduaca                                              | l la atawa       | DiamainaCtatus              | Do mariani am Truma                        | MinNetDuallings        | David and a set Description                                                                                                                                                                                               | Notes                | Nov. Fatur/ Eviation Fatur               |
|----------------------|--------------------------------------------------------------------|------------------|-----------------------------|--------------------------------------------|------------------------|---------------------------------------------------------------------------------------------------------------------------------------------------------------------------------------------------------------------------|----------------------|------------------------------------------|
| SiteReference<br>406 | SiteNameAddress "Victoria Mills, Macclesfield Road, Holmes Chapel" | Hectares<br>4.18 | PlanningStatus permissioned | PermissionType outline planning permission | MinNetDwellings<br>160 | DevelopmentDescription "Outline application for residential development including means of access"                                                                                                                        | Notes<br>08/0492/OUT | New Entry/ Existing Entry Existing entry |
| 749                  | "Woodend, Homestead Road, Disley"                                  | 0.34             | permissioned                | reserved matters approval                  | 11                     | "Reserved Matters for 11 dwellings"                                                                                                                                                                                       | 16/0429M             | Existing entry                           |
| 743                  |                                                                    |                  | permissioned                |                                            | 11                     |                                                                                                                                                                                                                           | ·                    | Existing entry                           |
| 993                  | "Ivy House Farm, Longhill Lane, Hankelow"                          | 0.22             | permissioned                | outline planning permission                | 5                      | "Demolition of existing dwelling and commercial building and erection of five detached dwelling, access and associated works"                                                                                             | 16/3456N             | Existing entry                           |
| 2340                 | "9 Old Middlewich Road, Sandbach"                                  | 0.09             | permissioned                | full planning permission                   | 13                     | "Construction of 13 one and two bedroom apartments"                                                                                                                                                                       | 15/3379C             | Existing entry                           |
| 2355                 | "Haulage depot rear of 13 Congleton Road, Sandbach"                | 0.41             | permissioned                | full planning permission                   | 14                     | "Demolition of workshop and haulage yard and erection of 14 dwellings"                                                                                                                                                    | 15/2134C             | Existing entry                           |
| 2421                 | "Dunwood, Homestead Road, Disley"                                  | 0.24             | permissioned                | full planning permission                   | 6                      | "Demolition of existing dwelling and erection of 6 apartments"                                                                                                                                                            | 15/3617M             | Existing entry                           |
| 2728                 | "Paces Garage and Fairfields, Newcastle Road, Arclid"              | 0.85             | permissioned                | full planning permission                   | 18                     | "Variation of Condition 2 (approved plans) and deletion of condition 14 of approval 15/5495C - Variation of Condition 2 (approved plans) of approval 11/2394C - redevelopment of industrial / commercial premises and two | 16/6127C             | Existing entry                           |
| 2838                 | "Forge Mill, Forge Lane, Congleton"                                | 2.43             | permissioned                | reserved matters approval                  | 45                     | "Approval of reserved matters on 16/0836C for the redevelopment of Forge Mill for residential development"                                                                                                                | 16/3859C             | Existing entry                           |
| 2953                 | "Lodge Farm Industrial Estate, Audlem Road, Hankelow"              | 0.43             | permissioned                | reserved matters approval                  | 4                      | "Reserved matters application for the approval of appearance, layout and scale for the erection of 19 dwellings"                                                                                                          | 16/3764N             | Existing entry                           |
| 2971                 | "Grenson Motor Co Ltd, Middlewich Road, Minshull Vernon"           | 0.37             | permissioned                | outline planning permission                | 10                     | "Construction of 10 dwellings complete with access, associated parking and landscaping"                                                                                                                                   | 15/1249N             | Existing entry                           |
| 3075                 | "Land To The North of Park Royal Drive, Macclesfield"              | 0.14             | permissioned                | outline planning permission                | 10                     | "Erection of 10 terraced houses"                                                                                                                                                                                          | 14/2777M             | Existing entry                           |
| 3126                 | "Land at 151-153 London Road, Macclesfield"                        | 0.05             | permissioned                | outline planning permission                | 8                      | "Demolition of existing shop and vacant dwelling and construction of new 2-storey building incorporating 8 self contained flats"                                                                                          | 13/0191M             | Existing entry                           |
| 3140                 | "Hurdsfield Community Centre, Carisbrook Avenue, Macclesfield"     | 0.1              | permissioned                | full planning permission                   | 6                      | "Demolition of Hurdsfield Community Centre and the construction of 6 two-storey dwellings with associated landscaping and car parking"                                                                                    | 16/1898M             | Existing entry                           |
| 3268                 | "Rieter Scragg/Langley Works, Langley Road, Langley"               | 5.39             | permissioned                | reserved matters approval                  | 76                     | "Reserved Matters (following outline approval 11/2340M) for Access, Appearance, Landscaping, Layout and Scale in respect of 76 dwellings, 830 sqm of B1 employment floorspace, public open space and new footpath links"  | 17/3614M             | Existing entry                           |
| 3361                 | "Adlington Road Business Park, Adlington Road, Bollington"         | 0.33             | permissioned                | full planning permission                   | 7                      | "Demolition of existing industrial sheds and garages and erection of 6no. 3 bed and 1no. 4 bed houses"                                                                                                                    | 12/4340M             | Existing entry                           |
| 4302                 | "The Kings School, Westminster Road, Macclesfield"                 | 0.85             | permissioned                | outline planning permission                | 38                     | "Demolition of existing buildings and structures, residential development up to 150 units, landscaping, supporting infrastructure and access"                                                                             | 15/4285M             | Existing entry                           |
| 4849                 | "Former Danebridge Mill, Mill Street, Congleton"                   | 0.23             | not permissioned            | not permissioned                           | 14                     | initiastructure and access                                                                                                                                                                                                | 13/1246C             | Existing entry                           |
| 4924                 | "Land at Langley Mill, Langley Road, Langley"                      | 0.12             | permissioned                | full planning permission                   | 5                      | "Part demolition and conversion of Langley Mill to provide 5 dwellings, together with site access and general improvement works"                                                                                          | 15/4846M             | Existing entry                           |
| 5118                 | "Manor Way Centre, Manor Way, Crewe"                               | 0.39             | permissioned                | full planning permission                   | 14                     | "14 No New build residential properties"                                                                                                                                                                                  |                      | Existing entry                           |
| 5164                 | "Cheshire Windows and Glass, Armitt Street, Macclesfield"          | 0.11             | permissioned                | outline planning permission                | 10                     | "Demolition of Armitt Street Works and the erection of 10 terraced houses"                                                                                                                                                | 14/5635M             | Existing entry                           |
| 5289                 | "41, MABLINS LANE, CREWE, CW1 3RF "                                | 0.37             | permissioned                | full planning permission                   | 18                     | "Proposed demolition of Sunnyside Farm & 41 Mablins Lane and erection of 20 dwellings (4 x 2 bedroom and 16 x 3 bedroom), new access road, car parking and landscaping "                                                  | 17/3272N             | Existing entry                           |
| 5315                 | "Sir Edmund Wright House, Beam Street, Nantwich"                   | 0.37             | permissioned                | full planning permission                   | 6                      | "Listed Building Consent for internal alterations including the amalgamation of 12 bedsit units to form 6 two bedroomed units"                                                                                            | 15/3601N             | Existing entry                           |
| 5316                 | "Crown Inn, 76 Bond Street, Macclesfield"                          | 0.02             | permissioned                | full planning permission                   | 8                      | "Conversion of a public house to 8 residential apartments with rear stairwell extension and alterations to external appearance, including removal of existing external staircase"                                         | 13/4980M             | Existing entry                           |
| 5317                 | "The Barnfield, 24 Catherine Street, Macclesfield"                 | 0.01             | permissioned                | full planning permission                   | 5                      | "Conversion of Public House to form 5 flats"                                                                                                                                                                              | 15/0413M             | Existing entry                           |
| 5419                 | "Field House, 40 Congleton Road, Sandbach"                         | 0.12             | permissioned                | reserved matters approval                  | 9                      | "Reserved matters application for appearance and landscaping on outline application 16/3631C for demolition of existing buildings and erection of 7 dwellings and 2 apartments"                                           | 16/3537C             | Existing entry                           |
| 5479                 | "Venture House, Cross Street, Macclesfield"                        | 0.1              | permissioned                | other                                      | 23                     | "Change of use from office use to residential"                                                                                                                                                                            | 16/0915M             | Existing entry                           |
| 5493                 | "Land Off Paradise Lane, Church Minshull"                          | 0.7              | permissioned                | full planning permission                   | 11                     | "Demolition of existing buildings, erection of 11 dwellings (including 4 affordable dwellings), access roads, garaging, car parking and landscaping"                                                                      | 15/3157N             | Existing entry                           |
| 5514                 | "1 Buxton Road West, Disley"                                       | 0.09             | permissioned                | full planning permission                   | 8                      | "Conversion of former residential property with side extension, currently used as offices, to 8 residential apartments"                                                                                                   | 17/1785M             | Existing entry                           |
| 5594                 | "Dane Street Garage, Dane Street, Congleton"                       | 0.08             | permissioned                | outline planning permission                | 7                      | "Conversion of vehicle garage and builders yard to residential development"                                                                                                                                               | 15/3250C             | Existing entry                           |
| 5621                 | "Regency Court, 36-48 High Street, Crewe"                          | 0.16             | permissioned                | other                                      | 18                     | "Change of use from office use to 18 apartments"                                                                                                                                                                          | 16/2855N             | Existing entry                           |
| 5664                 | "Paradise Mill, 1 - 21 Park Lane, Macclesfield"                    | 0.02             | permissioned                | full planning permission                   | 10                     | "Conversion of existing offices to create 10 self contained residential apartments"                                                                                                                                       | 16/2997M             | Existing entry                           |