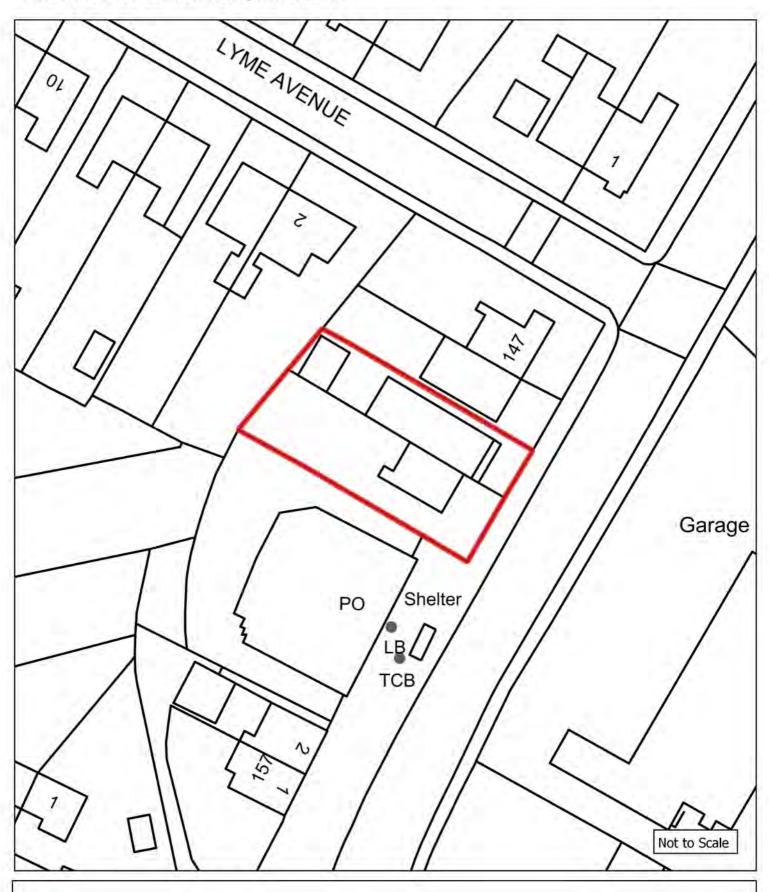

## Appendix 1: Brownfield Land Register (list of sites) and plans

| Cita Dafauanaa       | Cita Nama a A diduaca                                              | l la atawa       | DiamainaCtatus              | Do mariani am Truma                        | MinNetDuallings        | David and a set Description                                                                                                                                                                                               | Notes                | Nov. Fatur/ Eviation Fatur               |
|----------------------|--------------------------------------------------------------------|------------------|-----------------------------|--------------------------------------------|------------------------|---------------------------------------------------------------------------------------------------------------------------------------------------------------------------------------------------------------------------|----------------------|------------------------------------------|
| SiteReference<br>406 | SiteNameAddress "Victoria Mills, Macclesfield Road, Holmes Chapel" | Hectares<br>4.18 | PlanningStatus permissioned | PermissionType outline planning permission | MinNetDwellings<br>160 | DevelopmentDescription "Outline application for residential development including means of access"                                                                                                                        | Notes<br>08/0492/OUT | New Entry/ Existing Entry Existing entry |
| 749                  | "Woodend, Homestead Road, Disley"                                  | 0.34             | permissioned                | reserved matters approval                  | 11                     | "Reserved Matters for 11 dwellings"                                                                                                                                                                                       | 16/0429M             | Existing entry                           |
| 743                  |                                                                    |                  | permissioned                |                                            | 11                     |                                                                                                                                                                                                                           | ·                    | Existing entry                           |
| 993                  | "Ivy House Farm, Longhill Lane, Hankelow"                          | 0.22             | permissioned                | outline planning permission                | 5                      | "Demolition of existing dwelling and commercial building and erection of five detached dwelling, access and associated works"                                                                                             | 16/3456N             | Existing entry                           |
| 2340                 | "9 Old Middlewich Road, Sandbach"                                  | 0.09             | permissioned                | full planning permission                   | 13                     | "Construction of 13 one and two bedroom apartments"                                                                                                                                                                       | 15/3379C             | Existing entry                           |
| 2355                 | "Haulage depot rear of 13 Congleton Road, Sandbach"                | 0.41             | permissioned                | full planning permission                   | 14                     | "Demolition of workshop and haulage yard and erection of 14 dwellings"                                                                                                                                                    | 15/2134C             | Existing entry                           |
| 2421                 | "Dunwood, Homestead Road, Disley"                                  | 0.24             | permissioned                | full planning permission                   | 6                      | "Demolition of existing dwelling and erection of 6 apartments"                                                                                                                                                            | 15/3617M             | Existing entry                           |
| 2728                 | "Paces Garage and Fairfields, Newcastle Road, Arclid"              | 0.85             | permissioned                | full planning permission                   | 18                     | "Variation of Condition 2 (approved plans) and deletion of condition 14 of approval 15/5495C - Variation of Condition 2 (approved plans) of approval 11/2394C - redevelopment of industrial / commercial premises and two | 16/6127C             | Existing entry                           |
| 2838                 | "Forge Mill, Forge Lane, Congleton"                                | 2.43             | permissioned                | reserved matters approval                  | 45                     | "Approval of reserved matters on 16/0836C for the redevelopment of Forge Mill for residential development"                                                                                                                | 16/3859C             | Existing entry                           |
| 2953                 | "Lodge Farm Industrial Estate, Audlem Road, Hankelow"              | 0.43             | permissioned                | reserved matters approval                  | 4                      | "Reserved matters application for the approval of appearance, layout and scale for the erection of 19 dwellings"                                                                                                          | 16/3764N             | Existing entry                           |
| 2971                 | "Grenson Motor Co Ltd, Middlewich Road, Minshull Vernon"           | 0.37             | permissioned                | outline planning permission                | 10                     | "Construction of 10 dwellings complete with access, associated parking and landscaping"                                                                                                                                   | 15/1249N             | Existing entry                           |
| 3075                 | "Land To The North of Park Royal Drive, Macclesfield"              | 0.14             | permissioned                | outline planning permission                | 10                     | "Erection of 10 terraced houses"                                                                                                                                                                                          | 14/2777M             | Existing entry                           |
| 3126                 | "Land at 151-153 London Road, Macclesfield"                        | 0.05             | permissioned                | outline planning permission                | 8                      | "Demolition of existing shop and vacant dwelling and construction of new 2-storey building incorporating 8 self contained flats"                                                                                          | 13/0191M             | Existing entry                           |
| 3140                 | "Hurdsfield Community Centre, Carisbrook Avenue, Macclesfield"     | 0.1              | permissioned                | full planning permission                   | 6                      | "Demolition of Hurdsfield Community Centre and the construction of 6 two-storey dwellings with associated landscaping and car parking"                                                                                    | 16/1898M             | Existing entry                           |
| 3268                 | "Rieter Scragg/Langley Works, Langley Road, Langley"               | 5.39             | permissioned                | reserved matters approval                  | 76                     | "Reserved Matters (following outline approval 11/2340M) for Access, Appearance, Landscaping, Layout and Scale in respect of 76 dwellings, 830 sqm of B1 employment floorspace, public open space and new footpath links"  | 17/3614M             | Existing entry                           |
| 3361                 | "Adlington Road Business Park, Adlington Road, Bollington"         | 0.33             | permissioned                | full planning permission                   | 7                      | "Demolition of existing industrial sheds and garages and erection of 6no. 3 bed and 1no. 4 bed houses"                                                                                                                    | 12/4340M             | Existing entry                           |
| 4302                 | "The Kings School, Westminster Road, Macclesfield"                 | 0.85             | permissioned                | outline planning permission                | 38                     | "Demolition of existing buildings and structures, residential development up to 150 units, landscaping, supporting infrastructure and access"                                                                             | 15/4285M             | Existing entry                           |
| 4849                 | "Former Danebridge Mill, Mill Street, Congleton"                   | 0.23             | not permissioned            | not permissioned                           | 14                     | initiastructure and access                                                                                                                                                                                                | 13/1246C             | Existing entry                           |
| 4924                 | "Land at Langley Mill, Langley Road, Langley"                      | 0.12             | permissioned                | full planning permission                   | 5                      | "Part demolition and conversion of Langley Mill to provide 5 dwellings, together with site access and general improvement works"                                                                                          | 15/4846M             | Existing entry                           |
| 5118                 | "Manor Way Centre, Manor Way, Crewe"                               | 0.39             | permissioned                | full planning permission                   | 14                     | "14 No New build residential properties"                                                                                                                                                                                  |                      | Existing entry                           |
| 5164                 | "Cheshire Windows and Glass, Armitt Street, Macclesfield"          | 0.11             | permissioned                | outline planning permission                | 10                     | "Demolition of Armitt Street Works and the erection of 10 terraced houses"                                                                                                                                                | 14/5635M             | Existing entry                           |
| 5289                 | "41, MABLINS LANE, CREWE, CW1 3RF "                                | 0.37             | permissioned                | full planning permission                   | 18                     | "Proposed demolition of Sunnyside Farm & 41 Mablins Lane and erection of 20 dwellings (4 x 2 bedroom and 16 x 3 bedroom), new access road, car parking and landscaping "                                                  | 17/3272N             | Existing entry                           |
| 5315                 | "Sir Edmund Wright House, Beam Street, Nantwich"                   | 0.37             | permissioned                | full planning permission                   | 6                      | "Listed Building Consent for internal alterations including the amalgamation of 12 bedsit units to form 6 two bedroomed units"                                                                                            | 15/3601N             | Existing entry                           |
| 5316                 | "Crown Inn, 76 Bond Street, Macclesfield"                          | 0.02             | permissioned                | full planning permission                   | 8                      | "Conversion of a public house to 8 residential apartments with rear stairwell extension and alterations to external appearance, including removal of existing external staircase"                                         | 13/4980M             | Existing entry                           |
| 5317                 | "The Barnfield, 24 Catherine Street, Macclesfield"                 | 0.01             | permissioned                | full planning permission                   | 5                      | "Conversion of Public House to form 5 flats"                                                                                                                                                                              | 15/0413M             | Existing entry                           |
| 5419                 | "Field House, 40 Congleton Road, Sandbach"                         | 0.12             | permissioned                | reserved matters approval                  | 9                      | "Reserved matters application for appearance and landscaping on outline application 16/3631C for demolition of existing buildings and erection of 7 dwellings and 2 apartments"                                           | 16/3537C             | Existing entry                           |
| 5479                 | "Venture House, Cross Street, Macclesfield"                        | 0.1              | permissioned                | other                                      | 23                     | "Change of use from office use to residential"                                                                                                                                                                            | 16/0915M             | Existing entry                           |
| 5493                 | "Land Off Paradise Lane, Church Minshull"                          | 0.7              | permissioned                | full planning permission                   | 11                     | "Demolition of existing buildings, erection of 11 dwellings (including 4 affordable dwellings), access roads, garaging, car parking and landscaping"                                                                      | 15/3157N             | Existing entry                           |
| 5514                 | "1 Buxton Road West, Disley"                                       | 0.09             | permissioned                | full planning permission                   | 8                      | "Conversion of former residential property with side extension, currently used as offices, to 8 residential apartments"                                                                                                   | 17/1785M             | Existing entry                           |
| 5594                 | "Dane Street Garage, Dane Street, Congleton"                       | 0.08             | permissioned                | outline planning permission                | 7                      | "Conversion of vehicle garage and builders yard to residential development"                                                                                                                                               | 15/3250C             | Existing entry                           |
| 5621                 | "Regency Court, 36-48 High Street, Crewe"                          | 0.16             | permissioned                | other                                      | 18                     | "Change of use from office use to 18 apartments"                                                                                                                                                                          | 16/2855N             | Existing entry                           |
| 5664                 | "Paradise Mill, 1 - 21 Park Lane, Macclesfield"                    | 0.02             | permissioned                | full planning permission                   | 10                     | "Conversion of existing offices to create 10 self contained residential apartments"                                                                                                                                       | 16/2997M             | Existing entry                           |