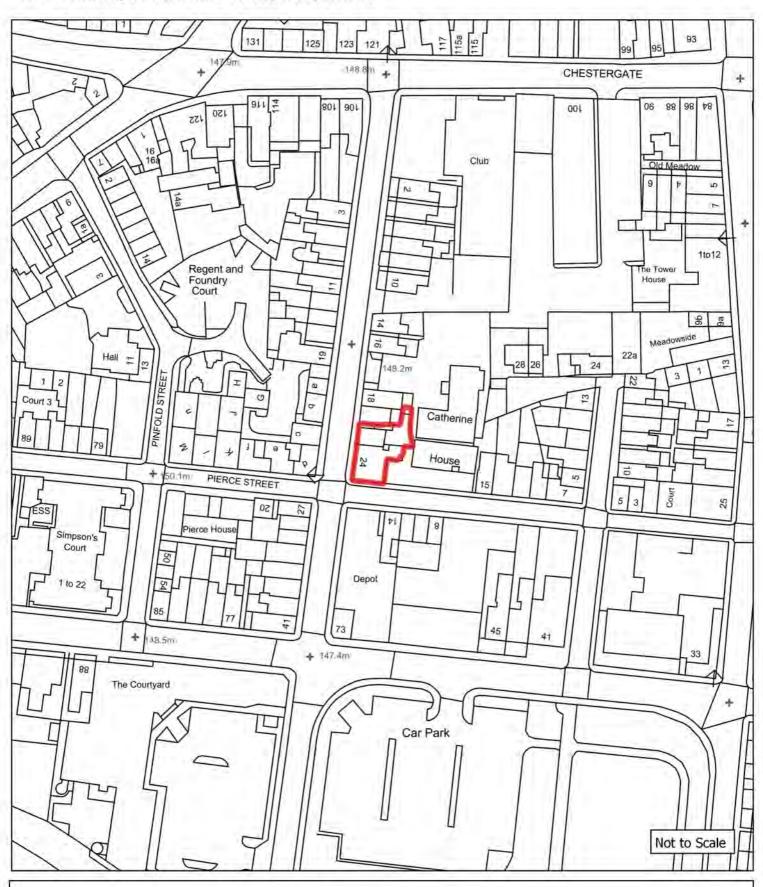

## Appendix 1: Brownfield Land Register (list of sites) and plans

| Cita Dafauanaa       | Cita Nama a A diduaca                                              | l la atawa       | DiamainaCtatus              | Do mariani am Truma                        | MinNetDuallings        | David and a set Description                                                                                                                                                                                               | Notes                | Nov. Fatur/ Eviation Fatur               |
|----------------------|--------------------------------------------------------------------|------------------|-----------------------------|--------------------------------------------|------------------------|---------------------------------------------------------------------------------------------------------------------------------------------------------------------------------------------------------------------------|----------------------|------------------------------------------|
| SiteReference<br>406 | SiteNameAddress "Victoria Mills, Macclesfield Road, Holmes Chapel" | Hectares<br>4.18 | PlanningStatus permissioned | PermissionType outline planning permission | MinNetDwellings<br>160 | DevelopmentDescription "Outline application for residential development including means of access"                                                                                                                        | Notes<br>08/0492/OUT | New Entry/ Existing Entry Existing entry |
| 749                  | "Woodend, Homestead Road, Disley"                                  | 0.34             | permissioned                | reserved matters approval                  | 11                     | "Reserved Matters for 11 dwellings"                                                                                                                                                                                       | 16/0429M             | Existing entry                           |
| 743                  |                                                                    |                  | permissioned                |                                            | 11                     |                                                                                                                                                                                                                           | ·                    | Existing entry                           |
| 993                  | "Ivy House Farm, Longhill Lane, Hankelow"                          | 0.22             | permissioned                | outline planning permission                | 5                      | "Demolition of existing dwelling and commercial building and erection of five detached dwelling, access and associated works"                                                                                             | 16/3456N             | Existing entry                           |
| 2340                 | "9 Old Middlewich Road, Sandbach"                                  | 0.09             | permissioned                | full planning permission                   | 13                     | "Construction of 13 one and two bedroom apartments"                                                                                                                                                                       | 15/3379C             | Existing entry                           |
| 2355                 | "Haulage depot rear of 13 Congleton Road, Sandbach"                | 0.41             | permissioned                | full planning permission                   | 14                     | "Demolition of workshop and haulage yard and erection of 14 dwellings"                                                                                                                                                    | 15/2134C             | Existing entry                           |
| 2421                 | "Dunwood, Homestead Road, Disley"                                  | 0.24             | permissioned                | full planning permission                   | 6                      | "Demolition of existing dwelling and erection of 6 apartments"                                                                                                                                                            | 15/3617M             | Existing entry                           |
| 2728                 | "Paces Garage and Fairfields, Newcastle Road, Arclid"              | 0.85             | permissioned                | full planning permission                   | 18                     | "Variation of Condition 2 (approved plans) and deletion of condition 14 of approval 15/5495C - Variation of Condition 2 (approved plans) of approval 11/2394C - redevelopment of industrial / commercial premises and two | 16/6127C             | Existing entry                           |
| 2838                 | "Forge Mill, Forge Lane, Congleton"                                | 2.43             | permissioned                | reserved matters approval                  | 45                     | "Approval of reserved matters on 16/0836C for the redevelopment of Forge Mill for residential development"                                                                                                                | 16/3859C             | Existing entry                           |
| 2953                 | "Lodge Farm Industrial Estate, Audlem Road, Hankelow"              | 0.43             | permissioned                | reserved matters approval                  | 4                      | "Reserved matters application for the approval of appearance, layout and scale for the erection of 19 dwellings"                                                                                                          | 16/3764N             | Existing entry                           |
| 2971                 | "Grenson Motor Co Ltd, Middlewich Road, Minshull Vernon"           | 0.37             | permissioned                | outline planning permission                | 10                     | "Construction of 10 dwellings complete with access, associated parking and landscaping"                                                                                                                                   | 15/1249N             | Existing entry                           |
| 3075                 | "Land To The North of Park Royal Drive, Macclesfield"              | 0.14             | permissioned                | outline planning permission                | 10                     | "Erection of 10 terraced houses"                                                                                                                                                                                          | 14/2777M             | Existing entry                           |
| 3126                 | "Land at 151-153 London Road, Macclesfield"                        | 0.05             | permissioned                | outline planning permission                | 8                      | "Demolition of existing shop and vacant dwelling and construction of new 2-storey building incorporating 8 self contained flats"                                                                                          | 13/0191M             | Existing entry                           |
| 3140                 | "Hurdsfield Community Centre, Carisbrook Avenue, Macclesfield"     | 0.1              | permissioned                | full planning permission                   | 6                      | "Demolition of Hurdsfield Community Centre and the construction of 6 two-storey dwellings with associated landscaping and car parking"                                                                                    | 16/1898M             | Existing entry                           |
| 3268                 | "Rieter Scragg/Langley Works, Langley Road, Langley"               | 5.39             | permissioned                | reserved matters approval                  | 76                     | "Reserved Matters (following outline approval 11/2340M) for Access, Appearance, Landscaping, Layout and Scale in respect of 76 dwellings, 830 sqm of B1 employment floorspace, public open space and new footpath links"  | 17/3614M             | Existing entry                           |
| 3361                 | "Adlington Road Business Park, Adlington Road, Bollington"         | 0.33             | permissioned                | full planning permission                   | 7                      | "Demolition of existing industrial sheds and garages and erection of 6no. 3 bed and 1no. 4 bed houses"                                                                                                                    | 12/4340M             | Existing entry                           |
| 4302                 | "The Kings School, Westminster Road, Macclesfield"                 | 0.85             | permissioned                | outline planning permission                | 38                     | "Demolition of existing buildings and structures, residential development up to 150 units, landscaping, supporting infrastructure and access"                                                                             | 15/4285M             | Existing entry                           |
| 4849                 | "Former Danebridge Mill, Mill Street, Congleton"                   | 0.23             | not permissioned            | not permissioned                           | 14                     | initiastructure and access                                                                                                                                                                                                | 13/1246C             | Existing entry                           |
| 4924                 | "Land at Langley Mill, Langley Road, Langley"                      | 0.12             | permissioned                | full planning permission                   | 5                      | "Part demolition and conversion of Langley Mill to provide 5 dwellings, together with site access and general improvement works"                                                                                          | 15/4846M             | Existing entry                           |
| 5118                 | "Manor Way Centre, Manor Way, Crewe"                               | 0.39             | permissioned                | full planning permission                   | 14                     | "14 No New build residential properties"                                                                                                                                                                                  |                      | Existing entry                           |
| 5164                 | "Cheshire Windows and Glass, Armitt Street, Macclesfield"          | 0.11             | permissioned                | outline planning permission                | 10                     | "Demolition of Armitt Street Works and the erection of 10 terraced houses"                                                                                                                                                | 14/5635M             | Existing entry                           |
| 5289                 | "41, MABLINS LANE, CREWE, CW1 3RF "                                | 0.37             | permissioned                | full planning permission                   | 18                     | "Proposed demolition of Sunnyside Farm & 41 Mablins Lane and erection of 20 dwellings (4 x 2 bedroom and 16 x 3 bedroom), new access road, car parking and landscaping "                                                  | 17/3272N             | Existing entry                           |
| 5315                 | "Sir Edmund Wright House, Beam Street, Nantwich"                   | 0.37             | permissioned                | full planning permission                   | 6                      | "Listed Building Consent for internal alterations including the amalgamation of 12 bedsit units to form 6 two bedroomed units"                                                                                            | 15/3601N             | Existing entry                           |
| 5316                 | "Crown Inn, 76 Bond Street, Macclesfield"                          | 0.02             | permissioned                | full planning permission                   | 8                      | "Conversion of a public house to 8 residential apartments with rear stairwell extension and alterations to external appearance, including removal of existing external staircase"                                         | 13/4980M             | Existing entry                           |
| 5317                 | "The Barnfield, 24 Catherine Street, Macclesfield"                 | 0.01             | permissioned                | full planning permission                   | 5                      | "Conversion of Public House to form 5 flats"                                                                                                                                                                              | 15/0413M             | Existing entry                           |
| 5419                 | "Field House, 40 Congleton Road, Sandbach"                         | 0.12             | permissioned                | reserved matters approval                  | 9                      | "Reserved matters application for appearance and landscaping on outline application 16/3631C for demolition of existing buildings and erection of 7 dwellings and 2 apartments"                                           | 16/3537C             | Existing entry                           |
| 5479                 | "Venture House, Cross Street, Macclesfield"                        | 0.1              | permissioned                | other                                      | 23                     | "Change of use from office use to residential"                                                                                                                                                                            | 16/0915M             | Existing entry                           |
| 5493                 | "Land Off Paradise Lane, Church Minshull"                          | 0.7              | permissioned                | full planning permission                   | 11                     | "Demolition of existing buildings, erection of 11 dwellings (including 4 affordable dwellings), access roads, garaging, car parking and landscaping"                                                                      | 15/3157N             | Existing entry                           |
| 5514                 | "1 Buxton Road West, Disley"                                       | 0.09             | permissioned                | full planning permission                   | 8                      | "Conversion of former residential property with side extension, currently used as offices, to 8 residential apartments"                                                                                                   | 17/1785M             | Existing entry                           |
| 5594                 | "Dane Street Garage, Dane Street, Congleton"                       | 0.08             | permissioned                | outline planning permission                | 7                      | "Conversion of vehicle garage and builders yard to residential development"                                                                                                                                               | 15/3250C             | Existing entry                           |
| 5621                 | "Regency Court, 36-48 High Street, Crewe"                          | 0.16             | permissioned                | other                                      | 18                     | "Change of use from office use to 18 apartments"                                                                                                                                                                          | 16/2855N             | Existing entry                           |
| 5664                 | "Paradise Mill, 1 - 21 Park Lane, Macclesfield"                    | 0.02             | permissioned                | full planning permission                   | 10                     | "Conversion of existing offices to create 10 self contained residential apartments"                                                                                                                                       | 16/2997M             | Existing entry                           |