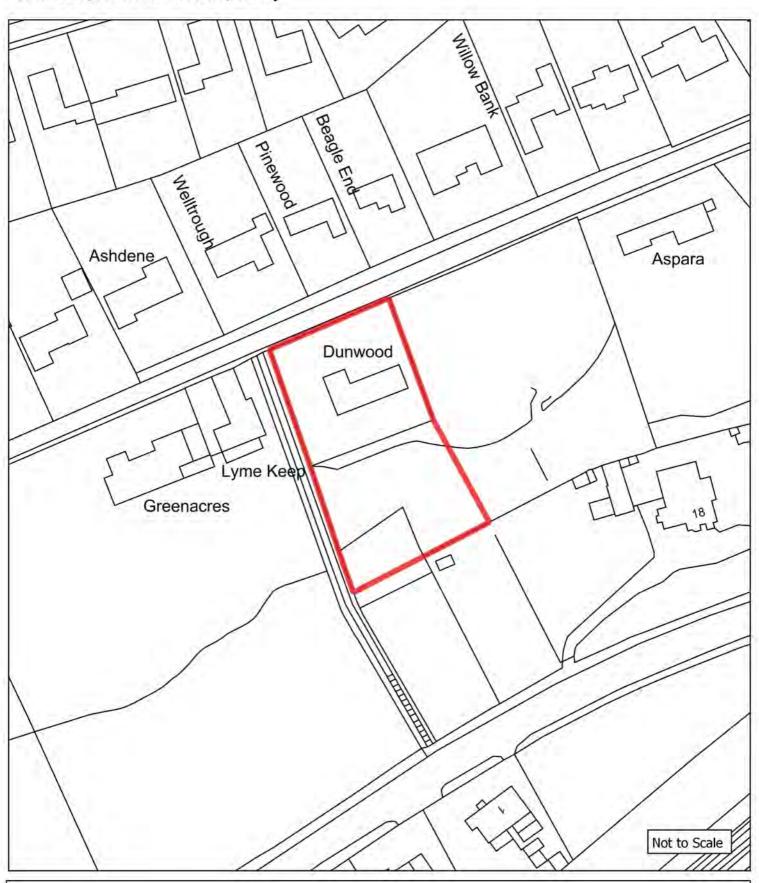

## Appendix 1: Brownfield Land Register (list of sites) and plans

| Cita Dafauanaa       | Cita Nama a A diduaca                                              | l la atawa       | DiamainaCtatus              | Do mariani am Truma                        | MinNetDuallings        | David and a set Description                                                                                                                                                                                               | Notes                | Nov. Fatur/ Eviation Fatur               |
|----------------------|--------------------------------------------------------------------|------------------|-----------------------------|--------------------------------------------|------------------------|---------------------------------------------------------------------------------------------------------------------------------------------------------------------------------------------------------------------------|----------------------|------------------------------------------|
| SiteReference<br>406 | SiteNameAddress "Victoria Mills, Macclesfield Road, Holmes Chapel" | Hectares<br>4.18 | PlanningStatus permissioned | PermissionType outline planning permission | MinNetDwellings<br>160 | DevelopmentDescription "Outline application for residential development including means of access"                                                                                                                        | Notes<br>08/0492/OUT | New Entry/ Existing Entry Existing entry |
| 749                  | "Woodend, Homestead Road, Disley"                                  | 0.34             | permissioned                | reserved matters approval                  | 11                     | "Reserved Matters for 11 dwellings"                                                                                                                                                                                       | 16/0429M             | Existing entry                           |
| 743                  |                                                                    |                  | permissioned                |                                            | 11                     |                                                                                                                                                                                                                           | ·                    | Existing entry                           |
| 993                  | "Ivy House Farm, Longhill Lane, Hankelow"                          | 0.22             | permissioned                | outline planning permission                | 5                      | "Demolition of existing dwelling and commercial building and erection of five detached dwelling, access and associated works"                                                                                             | 16/3456N             | Existing entry                           |
| 2340                 | "9 Old Middlewich Road, Sandbach"                                  | 0.09             | permissioned                | full planning permission                   | 13                     | "Construction of 13 one and two bedroom apartments"                                                                                                                                                                       | 15/3379C             | Existing entry                           |
| 2355                 | "Haulage depot rear of 13 Congleton Road, Sandbach"                | 0.41             | permissioned                | full planning permission                   | 14                     | "Demolition of workshop and haulage yard and erection of 14 dwellings"                                                                                                                                                    | 15/2134C             | Existing entry                           |
| 2421                 | "Dunwood, Homestead Road, Disley"                                  | 0.24             | permissioned                | full planning permission                   | 6                      | "Demolition of existing dwelling and erection of 6 apartments"                                                                                                                                                            | 15/3617M             | Existing entry                           |
| 2728                 | "Paces Garage and Fairfields, Newcastle Road, Arclid"              | 0.85             | permissioned                | full planning permission                   | 18                     | "Variation of Condition 2 (approved plans) and deletion of condition 14 of approval 15/5495C - Variation of Condition 2 (approved plans) of approval 11/2394C - redevelopment of industrial / commercial premises and two | 16/6127C             | Existing entry                           |
| 2838                 | "Forge Mill, Forge Lane, Congleton"                                | 2.43             | permissioned                | reserved matters approval                  | 45                     | "Approval of reserved matters on 16/0836C for the redevelopment of Forge Mill for residential development"                                                                                                                | 16/3859C             | Existing entry                           |
| 2953                 | "Lodge Farm Industrial Estate, Audlem Road, Hankelow"              | 0.43             | permissioned                | reserved matters approval                  | 4                      | "Reserved matters application for the approval of appearance, layout and scale for the erection of 19 dwellings"                                                                                                          | 16/3764N             | Existing entry                           |
| 2971                 | "Grenson Motor Co Ltd, Middlewich Road, Minshull Vernon"           | 0.37             | permissioned                | outline planning permission                | 10                     | "Construction of 10 dwellings complete with access, associated parking and landscaping"                                                                                                                                   | 15/1249N             | Existing entry                           |
| 3075                 | "Land To The North of Park Royal Drive, Macclesfield"              | 0.14             | permissioned                | outline planning permission                | 10                     | "Erection of 10 terraced houses"                                                                                                                                                                                          | 14/2777M             | Existing entry                           |
| 3126                 | "Land at 151-153 London Road, Macclesfield"                        | 0.05             | permissioned                | outline planning permission                | 8                      | "Demolition of existing shop and vacant dwelling and construction of new 2-storey building incorporating 8 self contained flats"                                                                                          | 13/0191M             | Existing entry                           |
| 3140                 | "Hurdsfield Community Centre, Carisbrook Avenue, Macclesfield"     | 0.1              | permissioned                | full planning permission                   | 6                      | "Demolition of Hurdsfield Community Centre and the construction of 6 two-storey dwellings with associated landscaping and car parking"                                                                                    | 16/1898M             | Existing entry                           |
| 3268                 | "Rieter Scragg/Langley Works, Langley Road, Langley"               | 5.39             | permissioned                | reserved matters approval                  | 76                     | "Reserved Matters (following outline approval 11/2340M) for Access, Appearance, Landscaping, Layout and Scale in respect of 76 dwellings, 830 sqm of B1 employment floorspace, public open space and new footpath links"  | 17/3614M             | Existing entry                           |
| 3361                 | "Adlington Road Business Park, Adlington Road, Bollington"         | 0.33             | permissioned                | full planning permission                   | 7                      | "Demolition of existing industrial sheds and garages and erection of 6no. 3 bed and 1no. 4 bed houses"                                                                                                                    | 12/4340M             | Existing entry                           |
| 4302                 | "The Kings School, Westminster Road, Macclesfield"                 | 0.85             | permissioned                | outline planning permission                | 38                     | "Demolition of existing buildings and structures, residential development up to 150 units, landscaping, supporting infrastructure and access"                                                                             | 15/4285M             | Existing entry                           |
| 4849                 | "Former Danebridge Mill, Mill Street, Congleton"                   | 0.23             | not permissioned            | not permissioned                           | 14                     | initiastructure and access                                                                                                                                                                                                | 13/1246C             | Existing entry                           |
| 4924                 | "Land at Langley Mill, Langley Road, Langley"                      | 0.12             | permissioned                | full planning permission                   | 5                      | "Part demolition and conversion of Langley Mill to provide 5 dwellings, together with site access and general improvement works"                                                                                          | 15/4846M             | Existing entry                           |
| 5118                 | "Manor Way Centre, Manor Way, Crewe"                               | 0.39             | permissioned                | full planning permission                   | 14                     | "14 No New build residential properties"                                                                                                                                                                                  |                      | Existing entry                           |
| 5164                 | "Cheshire Windows and Glass, Armitt Street, Macclesfield"          | 0.11             | permissioned                | outline planning permission                | 10                     | "Demolition of Armitt Street Works and the erection of 10 terraced houses"                                                                                                                                                | 14/5635M             | Existing entry                           |
| 5289                 | "41, MABLINS LANE, CREWE, CW1 3RF "                                | 0.37             | permissioned                | full planning permission                   | 18                     | "Proposed demolition of Sunnyside Farm & 41 Mablins Lane and erection of 20 dwellings (4 x 2 bedroom and 16 x 3 bedroom), new access road, car parking and landscaping "                                                  | 17/3272N             | Existing entry                           |
| 5315                 | "Sir Edmund Wright House, Beam Street, Nantwich"                   | 0.37             | permissioned                | full planning permission                   | 6                      | "Listed Building Consent for internal alterations including the amalgamation of 12 bedsit units to form 6 two bedroomed units"                                                                                            | 15/3601N             | Existing entry                           |
| 5316                 | "Crown Inn, 76 Bond Street, Macclesfield"                          | 0.02             | permissioned                | full planning permission                   | 8                      | "Conversion of a public house to 8 residential apartments with rear stairwell extension and alterations to external appearance, including removal of existing external staircase"                                         | 13/4980M             | Existing entry                           |
| 5317                 | "The Barnfield, 24 Catherine Street, Macclesfield"                 | 0.01             | permissioned                | full planning permission                   | 5                      | "Conversion of Public House to form 5 flats"                                                                                                                                                                              | 15/0413M             | Existing entry                           |
| 5419                 | "Field House, 40 Congleton Road, Sandbach"                         | 0.12             | permissioned                | reserved matters approval                  | 9                      | "Reserved matters application for appearance and landscaping on outline application 16/3631C for demolition of existing buildings and erection of 7 dwellings and 2 apartments"                                           | 16/3537C             | Existing entry                           |
| 5479                 | "Venture House, Cross Street, Macclesfield"                        | 0.1              | permissioned                | other                                      | 23                     | "Change of use from office use to residential"                                                                                                                                                                            | 16/0915M             | Existing entry                           |
| 5493                 | "Land Off Paradise Lane, Church Minshull"                          | 0.7              | permissioned                | full planning permission                   | 11                     | "Demolition of existing buildings, erection of 11 dwellings (including 4 affordable dwellings), access roads, garaging, car parking and landscaping"                                                                      | 15/3157N             | Existing entry                           |
| 5514                 | "1 Buxton Road West, Disley"                                       | 0.09             | permissioned                | full planning permission                   | 8                      | "Conversion of former residential property with side extension, currently used as offices, to 8 residential apartments"                                                                                                   | 17/1785M             | Existing entry                           |
| 5594                 | "Dane Street Garage, Dane Street, Congleton"                       | 0.08             | permissioned                | outline planning permission                | 7                      | "Conversion of vehicle garage and builders yard to residential development"                                                                                                                                               | 15/3250C             | Existing entry                           |
| 5621                 | "Regency Court, 36-48 High Street, Crewe"                          | 0.16             | permissioned                | other                                      | 18                     | "Change of use from office use to 18 apartments"                                                                                                                                                                          | 16/2855N             | Existing entry                           |
| 5664                 | "Paradise Mill, 1 - 21 Park Lane, Macclesfield"                    | 0.02             | permissioned                | full planning permission                   | 10                     | "Conversion of existing offices to create 10 self contained residential apartments"                                                                                                                                       | 16/2997M             | Existing entry                           |