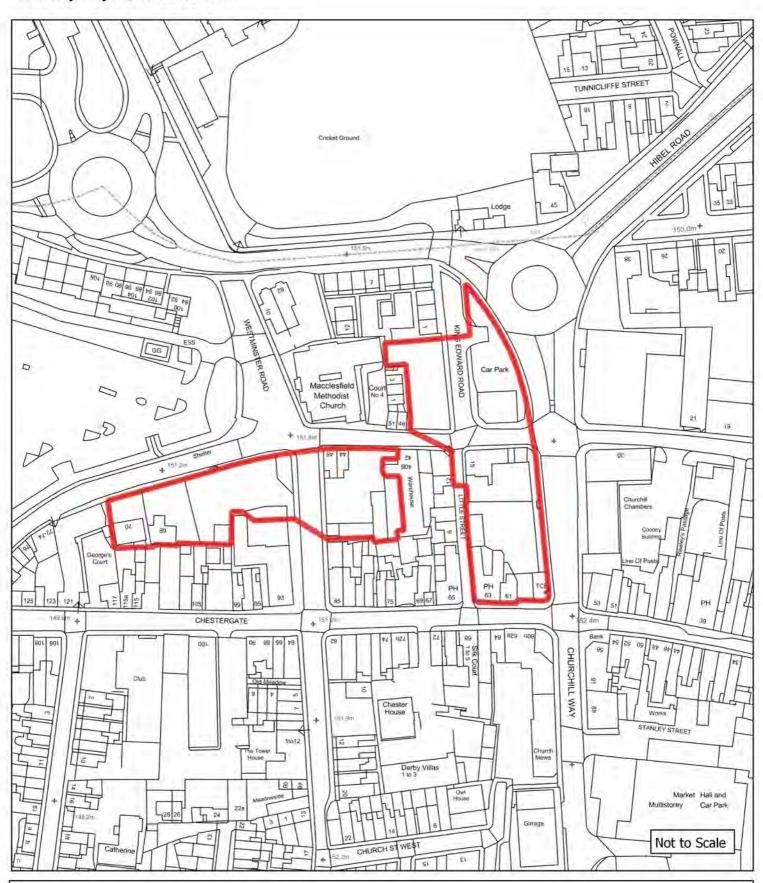

## Appendix 1: Brownfield Land Register (list of sites) and plans

| Cita Dafauanaa       | Cita Nama a A diduaca                                              | l la atawa       | DiamainaCtatus              | Do mariani am Truma                        | MinNetDuallings        | David and a set Description                                                                                                                                                                                               | Notes                | Nov. Fatur/ Eviation Fatur               |
|----------------------|--------------------------------------------------------------------|------------------|-----------------------------|--------------------------------------------|------------------------|---------------------------------------------------------------------------------------------------------------------------------------------------------------------------------------------------------------------------|----------------------|------------------------------------------|
| SiteReference<br>406 | SiteNameAddress "Victoria Mills, Macclesfield Road, Holmes Chapel" | Hectares<br>4.18 | PlanningStatus permissioned | PermissionType outline planning permission | MinNetDwellings<br>160 | DevelopmentDescription "Outline application for residential development including means of access"                                                                                                                        | Notes<br>08/0492/OUT | New Entry/ Existing Entry Existing entry |
| 749                  | "Woodend, Homestead Road, Disley"                                  | 0.34             | permissioned                | reserved matters approval                  | 11                     | "Reserved Matters for 11 dwellings"                                                                                                                                                                                       | 16/0429M             | Existing entry                           |
| 743                  |                                                                    |                  | permissioned                |                                            | 11                     |                                                                                                                                                                                                                           | ·                    | Existing entry                           |
| 993                  | "Ivy House Farm, Longhill Lane, Hankelow"                          | 0.22             | permissioned                | outline planning permission                | 5                      | "Demolition of existing dwelling and commercial building and erection of five detached dwelling, access and associated works"                                                                                             | 16/3456N             | Existing entry                           |
| 2340                 | "9 Old Middlewich Road, Sandbach"                                  | 0.09             | permissioned                | full planning permission                   | 13                     | "Construction of 13 one and two bedroom apartments"                                                                                                                                                                       | 15/3379C             | Existing entry                           |
| 2355                 | "Haulage depot rear of 13 Congleton Road, Sandbach"                | 0.41             | permissioned                | full planning permission                   | 14                     | "Demolition of workshop and haulage yard and erection of 14 dwellings"                                                                                                                                                    | 15/2134C             | Existing entry                           |
| 2421                 | "Dunwood, Homestead Road, Disley"                                  | 0.24             | permissioned                | full planning permission                   | 6                      | "Demolition of existing dwelling and erection of 6 apartments"                                                                                                                                                            | 15/3617M             | Existing entry                           |
| 2728                 | "Paces Garage and Fairfields, Newcastle Road, Arclid"              | 0.85             | permissioned                | full planning permission                   | 18                     | "Variation of Condition 2 (approved plans) and deletion of condition 14 of approval 15/5495C - Variation of Condition 2 (approved plans) of approval 11/2394C - redevelopment of industrial / commercial premises and two | 16/6127C             | Existing entry                           |
| 2838                 | "Forge Mill, Forge Lane, Congleton"                                | 2.43             | permissioned                | reserved matters approval                  | 45                     | "Approval of reserved matters on 16/0836C for the redevelopment of Forge Mill for residential development"                                                                                                                | 16/3859C             | Existing entry                           |
| 2953                 | "Lodge Farm Industrial Estate, Audlem Road, Hankelow"              | 0.43             | permissioned                | reserved matters approval                  | 4                      | "Reserved matters application for the approval of appearance, layout and scale for the erection of 19 dwellings"                                                                                                          | 16/3764N             | Existing entry                           |
| 2971                 | "Grenson Motor Co Ltd, Middlewich Road, Minshull Vernon"           | 0.37             | permissioned                | outline planning permission                | 10                     | "Construction of 10 dwellings complete with access, associated parking and landscaping"                                                                                                                                   | 15/1249N             | Existing entry                           |
| 3075                 | "Land To The North of Park Royal Drive, Macclesfield"              | 0.14             | permissioned                | outline planning permission                | 10                     | "Erection of 10 terraced houses"                                                                                                                                                                                          | 14/2777M             | Existing entry                           |
| 3126                 | "Land at 151-153 London Road, Macclesfield"                        | 0.05             | permissioned                | outline planning permission                | 8                      | "Demolition of existing shop and vacant dwelling and construction of new 2-storey building incorporating 8 self contained flats"                                                                                          | 13/0191M             | Existing entry                           |
| 3140                 | "Hurdsfield Community Centre, Carisbrook Avenue, Macclesfield"     | 0.1              | permissioned                | full planning permission                   | 6                      | "Demolition of Hurdsfield Community Centre and the construction of 6 two-storey dwellings with associated landscaping and car parking"                                                                                    | 16/1898M             | Existing entry                           |
| 3268                 | "Rieter Scragg/Langley Works, Langley Road, Langley"               | 5.39             | permissioned                | reserved matters approval                  | 76                     | "Reserved Matters (following outline approval 11/2340M) for Access, Appearance, Landscaping, Layout and Scale in respect of 76 dwellings, 830 sqm of B1 employment floorspace, public open space and new footpath links"  | 17/3614M             | Existing entry                           |
| 3361                 | "Adlington Road Business Park, Adlington Road, Bollington"         | 0.33             | permissioned                | full planning permission                   | 7                      | "Demolition of existing industrial sheds and garages and erection of 6no. 3 bed and 1no. 4 bed houses"                                                                                                                    | 12/4340M             | Existing entry                           |
| 4302                 | "The Kings School, Westminster Road, Macclesfield"                 | 0.85             | permissioned                | outline planning permission                | 38                     | "Demolition of existing buildings and structures, residential development up to 150 units, landscaping, supporting infrastructure and access"                                                                             | 15/4285M             | Existing entry                           |
| 4849                 | "Former Danebridge Mill, Mill Street, Congleton"                   | 0.23             | not permissioned            | not permissioned                           | 14                     | initiastructure and access                                                                                                                                                                                                | 13/1246C             | Existing entry                           |
| 4924                 | "Land at Langley Mill, Langley Road, Langley"                      | 0.12             | permissioned                | full planning permission                   | 5                      | "Part demolition and conversion of Langley Mill to provide 5 dwellings, together with site access and general improvement works"                                                                                          | 15/4846M             | Existing entry                           |
| 5118                 | "Manor Way Centre, Manor Way, Crewe"                               | 0.39             | permissioned                | full planning permission                   | 14                     | "14 No New build residential properties"                                                                                                                                                                                  |                      | Existing entry                           |
| 5164                 | "Cheshire Windows and Glass, Armitt Street, Macclesfield"          | 0.11             | permissioned                | outline planning permission                | 10                     | "Demolition of Armitt Street Works and the erection of 10 terraced houses"                                                                                                                                                | 14/5635M             | Existing entry                           |
| 5289                 | "41, MABLINS LANE, CREWE, CW1 3RF "                                | 0.37             | permissioned                | full planning permission                   | 18                     | "Proposed demolition of Sunnyside Farm & 41 Mablins Lane and erection of 20 dwellings (4 x 2 bedroom and 16 x 3 bedroom), new access road, car parking and landscaping "                                                  | 17/3272N             | Existing entry                           |
| 5315                 | "Sir Edmund Wright House, Beam Street, Nantwich"                   | 0.37             | permissioned                | full planning permission                   | 6                      | "Listed Building Consent for internal alterations including the amalgamation of 12 bedsit units to form 6 two bedroomed units"                                                                                            | 15/3601N             | Existing entry                           |
| 5316                 | "Crown Inn, 76 Bond Street, Macclesfield"                          | 0.02             | permissioned                | full planning permission                   | 8                      | "Conversion of a public house to 8 residential apartments with rear stairwell extension and alterations to external appearance, including removal of existing external staircase"                                         | 13/4980M             | Existing entry                           |
| 5317                 | "The Barnfield, 24 Catherine Street, Macclesfield"                 | 0.01             | permissioned                | full planning permission                   | 5                      | "Conversion of Public House to form 5 flats"                                                                                                                                                                              | 15/0413M             | Existing entry                           |
| 5419                 | "Field House, 40 Congleton Road, Sandbach"                         | 0.12             | permissioned                | reserved matters approval                  | 9                      | "Reserved matters application for appearance and landscaping on outline application 16/3631C for demolition of existing buildings and erection of 7 dwellings and 2 apartments"                                           | 16/3537C             | Existing entry                           |
| 5479                 | "Venture House, Cross Street, Macclesfield"                        | 0.1              | permissioned                | other                                      | 23                     | "Change of use from office use to residential"                                                                                                                                                                            | 16/0915M             | Existing entry                           |
| 5493                 | "Land Off Paradise Lane, Church Minshull"                          | 0.7              | permissioned                | full planning permission                   | 11                     | "Demolition of existing buildings, erection of 11 dwellings (including 4 affordable dwellings), access roads, garaging, car parking and landscaping"                                                                      | 15/3157N             | Existing entry                           |
| 5514                 | "1 Buxton Road West, Disley"                                       | 0.09             | permissioned                | full planning permission                   | 8                      | "Conversion of former residential property with side extension, currently used as offices, to 8 residential apartments"                                                                                                   | 17/1785M             | Existing entry                           |
| 5594                 | "Dane Street Garage, Dane Street, Congleton"                       | 0.08             | permissioned                | outline planning permission                | 7                      | "Conversion of vehicle garage and builders yard to residential development"                                                                                                                                               | 15/3250C             | Existing entry                           |
| 5621                 | "Regency Court, 36-48 High Street, Crewe"                          | 0.16             | permissioned                | other                                      | 18                     | "Change of use from office use to 18 apartments"                                                                                                                                                                          | 16/2855N             | Existing entry                           |
| 5664                 | "Paradise Mill, 1 - 21 Park Lane, Macclesfield"                    | 0.02             | permissioned                | full planning permission                   | 10                     | "Conversion of existing offices to create 10 self contained residential apartments"                                                                                                                                       | 16/2997M             | Existing entry                           |