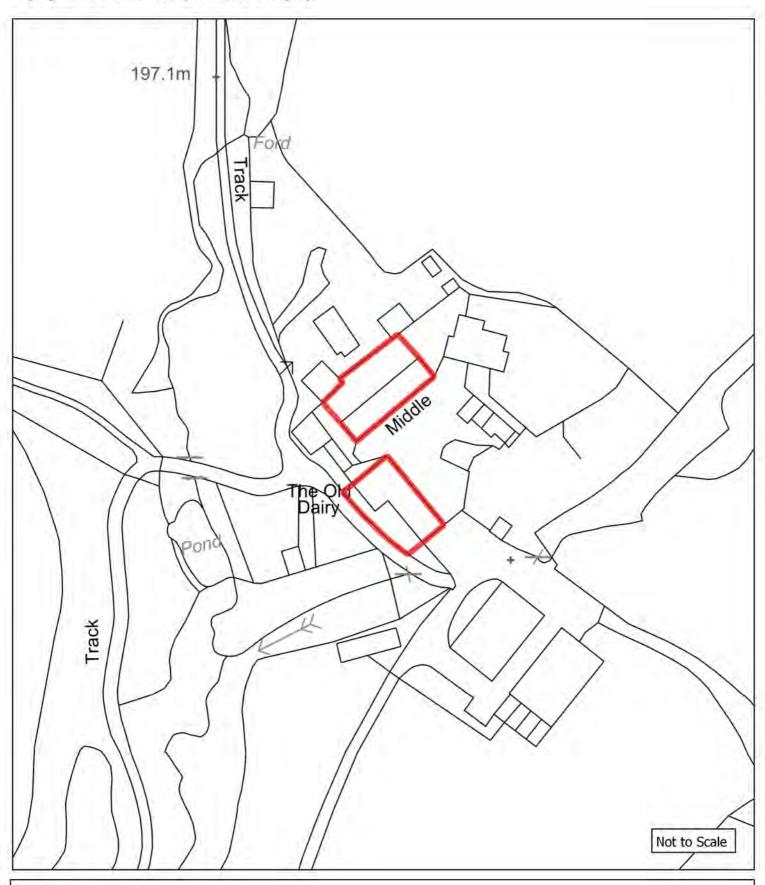

## Appendix 1: Brownfield Land Register (list of sites) and plans

| Cita Dafauanaa       | Cita Nama a A diduaca                                              | l la atawa       | DiamainaCtatus              | Do mariani am Truma                        | MinNetDuallings        | David and a set Description                                                                                                                                                                                               | Notes                | Nov. Fatur/ Eviation Fatur               |
|----------------------|--------------------------------------------------------------------|------------------|-----------------------------|--------------------------------------------|------------------------|---------------------------------------------------------------------------------------------------------------------------------------------------------------------------------------------------------------------------|----------------------|------------------------------------------|
| SiteReference<br>406 | SiteNameAddress "Victoria Mills, Macclesfield Road, Holmes Chapel" | Hectares<br>4.18 | PlanningStatus permissioned | PermissionType outline planning permission | MinNetDwellings<br>160 | DevelopmentDescription "Outline application for residential development including means of access"                                                                                                                        | Notes<br>08/0492/OUT | New Entry/ Existing Entry Existing entry |
| 749                  | "Woodend, Homestead Road, Disley"                                  | 0.34             | permissioned                | reserved matters approval                  | 11                     | "Reserved Matters for 11 dwellings"                                                                                                                                                                                       | 16/0429M             | Existing entry                           |
| 743                  |                                                                    |                  | permissioned                |                                            | 11                     |                                                                                                                                                                                                                           | ·                    | Existing entry                           |
| 993                  | "Ivy House Farm, Longhill Lane, Hankelow"                          | 0.22             | permissioned                | outline planning permission                | 5                      | "Demolition of existing dwelling and commercial building and erection of five detached dwelling, access and associated works"                                                                                             | 16/3456N             | Existing entry                           |
| 2340                 | "9 Old Middlewich Road, Sandbach"                                  | 0.09             | permissioned                | full planning permission                   | 13                     | "Construction of 13 one and two bedroom apartments"                                                                                                                                                                       | 15/3379C             | Existing entry                           |
| 2355                 | "Haulage depot rear of 13 Congleton Road, Sandbach"                | 0.41             | permissioned                | full planning permission                   | 14                     | "Demolition of workshop and haulage yard and erection of 14 dwellings"                                                                                                                                                    | 15/2134C             | Existing entry                           |
| 2421                 | "Dunwood, Homestead Road, Disley"                                  | 0.24             | permissioned                | full planning permission                   | 6                      | "Demolition of existing dwelling and erection of 6 apartments"                                                                                                                                                            | 15/3617M             | Existing entry                           |
| 2728                 | "Paces Garage and Fairfields, Newcastle Road, Arclid"              | 0.85             | permissioned                | full planning permission                   | 18                     | "Variation of Condition 2 (approved plans) and deletion of condition 14 of approval 15/5495C - Variation of Condition 2 (approved plans) of approval 11/2394C - redevelopment of industrial / commercial premises and two | 16/6127C             | Existing entry                           |
| 2838                 | "Forge Mill, Forge Lane, Congleton"                                | 2.43             | permissioned                | reserved matters approval                  | 45                     | "Approval of reserved matters on 16/0836C for the redevelopment of Forge Mill for residential development"                                                                                                                | 16/3859C             | Existing entry                           |
| 2953                 | "Lodge Farm Industrial Estate, Audlem Road, Hankelow"              | 0.43             | permissioned                | reserved matters approval                  | 4                      | "Reserved matters application for the approval of appearance, layout and scale for the erection of 19 dwellings"                                                                                                          | 16/3764N             | Existing entry                           |
| 2971                 | "Grenson Motor Co Ltd, Middlewich Road, Minshull Vernon"           | 0.37             | permissioned                | outline planning permission                | 10                     | "Construction of 10 dwellings complete with access, associated parking and landscaping"                                                                                                                                   | 15/1249N             | Existing entry                           |
| 3075                 | "Land To The North of Park Royal Drive, Macclesfield"              | 0.14             | permissioned                | outline planning permission                | 10                     | "Erection of 10 terraced houses"                                                                                                                                                                                          | 14/2777M             | Existing entry                           |
| 3126                 | "Land at 151-153 London Road, Macclesfield"                        | 0.05             | permissioned                | outline planning permission                | 8                      | "Demolition of existing shop and vacant dwelling and construction of new 2-storey building incorporating 8 self contained flats"                                                                                          | 13/0191M             | Existing entry                           |
| 3140                 | "Hurdsfield Community Centre, Carisbrook Avenue, Macclesfield"     | 0.1              | permissioned                | full planning permission                   | 6                      | "Demolition of Hurdsfield Community Centre and the construction of 6 two-storey dwellings with associated landscaping and car parking"                                                                                    | 16/1898M             | Existing entry                           |
| 3268                 | "Rieter Scragg/Langley Works, Langley Road, Langley"               | 5.39             | permissioned                | reserved matters approval                  | 76                     | "Reserved Matters (following outline approval 11/2340M) for Access, Appearance, Landscaping, Layout and Scale in respect of 76 dwellings, 830 sqm of B1 employment floorspace, public open space and new footpath links"  | 17/3614M             | Existing entry                           |
| 3361                 | "Adlington Road Business Park, Adlington Road, Bollington"         | 0.33             | permissioned                | full planning permission                   | 7                      | "Demolition of existing industrial sheds and garages and erection of 6no. 3 bed and 1no. 4 bed houses"                                                                                                                    | 12/4340M             | Existing entry                           |
| 4302                 | "The Kings School, Westminster Road, Macclesfield"                 | 0.85             | permissioned                | outline planning permission                | 38                     | "Demolition of existing buildings and structures, residential development up to 150 units, landscaping, supporting infrastructure and access"                                                                             | 15/4285M             | Existing entry                           |
| 4849                 | "Former Danebridge Mill, Mill Street, Congleton"                   | 0.23             | not permissioned            | not permissioned                           | 14                     | initiastructure and access                                                                                                                                                                                                | 13/1246C             | Existing entry                           |
| 4924                 | "Land at Langley Mill, Langley Road, Langley"                      | 0.12             | permissioned                | full planning permission                   | 5                      | "Part demolition and conversion of Langley Mill to provide 5 dwellings, together with site access and general improvement works"                                                                                          | 15/4846M             | Existing entry                           |
| 5118                 | "Manor Way Centre, Manor Way, Crewe"                               | 0.39             | permissioned                | full planning permission                   | 14                     | "14 No New build residential properties"                                                                                                                                                                                  |                      | Existing entry                           |
| 5164                 | "Cheshire Windows and Glass, Armitt Street, Macclesfield"          | 0.11             | permissioned                | outline planning permission                | 10                     | "Demolition of Armitt Street Works and the erection of 10 terraced houses"                                                                                                                                                | 14/5635M             | Existing entry                           |
| 5289                 | "41, MABLINS LANE, CREWE, CW1 3RF "                                | 0.37             | permissioned                | full planning permission                   | 18                     | "Proposed demolition of Sunnyside Farm & 41 Mablins Lane and erection of 20 dwellings (4 x 2 bedroom and 16 x 3 bedroom), new access road, car parking and landscaping "                                                  | 17/3272N             | Existing entry                           |
| 5315                 | "Sir Edmund Wright House, Beam Street, Nantwich"                   | 0.37             | permissioned                | full planning permission                   | 6                      | "Listed Building Consent for internal alterations including the amalgamation of 12 bedsit units to form 6 two bedroomed units"                                                                                            | 15/3601N             | Existing entry                           |
| 5316                 | "Crown Inn, 76 Bond Street, Macclesfield"                          | 0.02             | permissioned                | full planning permission                   | 8                      | "Conversion of a public house to 8 residential apartments with rear stairwell extension and alterations to external appearance, including removal of existing external staircase"                                         | 13/4980M             | Existing entry                           |
| 5317                 | "The Barnfield, 24 Catherine Street, Macclesfield"                 | 0.01             | permissioned                | full planning permission                   | 5                      | "Conversion of Public House to form 5 flats"                                                                                                                                                                              | 15/0413M             | Existing entry                           |
| 5419                 | "Field House, 40 Congleton Road, Sandbach"                         | 0.12             | permissioned                | reserved matters approval                  | 9                      | "Reserved matters application for appearance and landscaping on outline application 16/3631C for demolition of existing buildings and erection of 7 dwellings and 2 apartments"                                           | 16/3537C             | Existing entry                           |
| 5479                 | "Venture House, Cross Street, Macclesfield"                        | 0.1              | permissioned                | other                                      | 23                     | "Change of use from office use to residential"                                                                                                                                                                            | 16/0915M             | Existing entry                           |
| 5493                 | "Land Off Paradise Lane, Church Minshull"                          | 0.7              | permissioned                | full planning permission                   | 11                     | "Demolition of existing buildings, erection of 11 dwellings (including 4 affordable dwellings), access roads, garaging, car parking and landscaping"                                                                      | 15/3157N             | Existing entry                           |
| 5514                 | "1 Buxton Road West, Disley"                                       | 0.09             | permissioned                | full planning permission                   | 8                      | "Conversion of former residential property with side extension, currently used as offices, to 8 residential apartments"                                                                                                   | 17/1785M             | Existing entry                           |
| 5594                 | "Dane Street Garage, Dane Street, Congleton"                       | 0.08             | permissioned                | outline planning permission                | 7                      | "Conversion of vehicle garage and builders yard to residential development"                                                                                                                                               | 15/3250C             | Existing entry                           |
| 5621                 | "Regency Court, 36-48 High Street, Crewe"                          | 0.16             | permissioned                | other                                      | 18                     | "Change of use from office use to 18 apartments"                                                                                                                                                                          | 16/2855N             | Existing entry                           |
| 5664                 | "Paradise Mill, 1 - 21 Park Lane, Macclesfield"                    | 0.02             | permissioned                | full planning permission                   | 10                     | "Conversion of existing offices to create 10 self contained residential apartments"                                                                                                                                       | 16/2997M             | Existing entry                           |