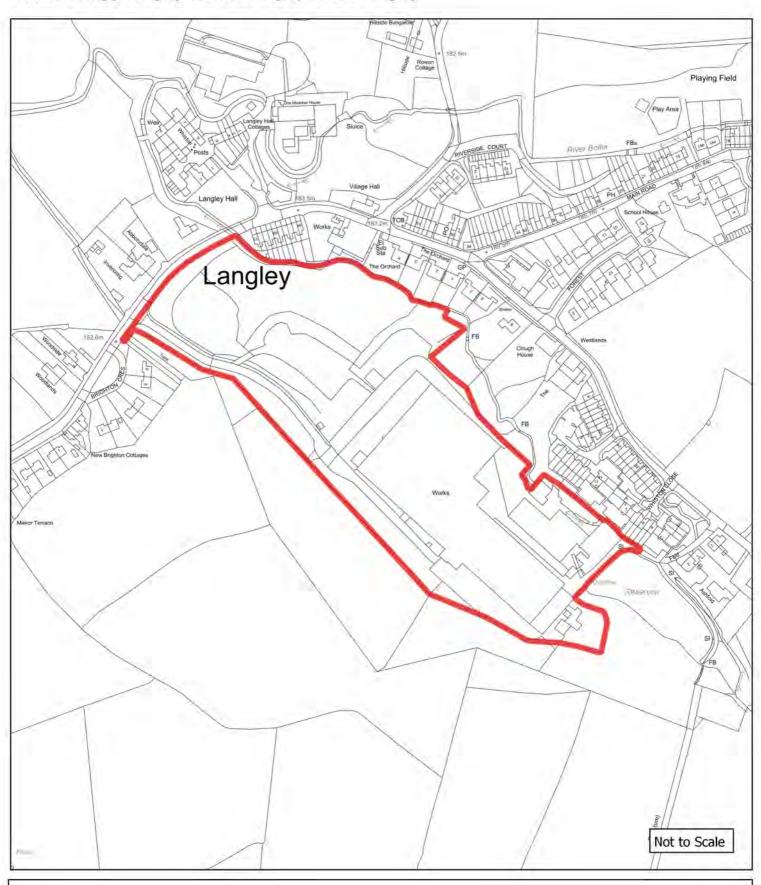

## Appendix 1: Brownfield Land Register (list of sites) and plans

| Cita Dafauanaa       | Cita Nama a A diduaca                                              | l la atawa       | DiamainaCtatus              | Do mariani am Truma                        | MinNetDuallings        | David and a set Description                                                                                                                                                                                               | Notes                | Nov. Fatur/ Eviation Fatur               |
|----------------------|--------------------------------------------------------------------|------------------|-----------------------------|--------------------------------------------|------------------------|---------------------------------------------------------------------------------------------------------------------------------------------------------------------------------------------------------------------------|----------------------|------------------------------------------|
| SiteReference<br>406 | SiteNameAddress "Victoria Mills, Macclesfield Road, Holmes Chapel" | Hectares<br>4.18 | PlanningStatus permissioned | PermissionType outline planning permission | MinNetDwellings<br>160 | DevelopmentDescription "Outline application for residential development including means of access"                                                                                                                        | Notes<br>08/0492/OUT | New Entry/ Existing Entry Existing entry |
| 749                  | "Woodend, Homestead Road, Disley"                                  | 0.34             | permissioned                | reserved matters approval                  | 11                     | "Reserved Matters for 11 dwellings"                                                                                                                                                                                       | 16/0429M             | Existing entry                           |
| 743                  |                                                                    |                  | permissioned                |                                            | 11                     |                                                                                                                                                                                                                           | ·                    | Existing entry                           |
| 993                  | "Ivy House Farm, Longhill Lane, Hankelow"                          | 0.22             | permissioned                | outline planning permission                | 5                      | "Demolition of existing dwelling and commercial building and erection of five detached dwelling, access and associated works"                                                                                             | 16/3456N             | Existing entry                           |
| 2340                 | "9 Old Middlewich Road, Sandbach"                                  | 0.09             | permissioned                | full planning permission                   | 13                     | "Construction of 13 one and two bedroom apartments"                                                                                                                                                                       | 15/3379C             | Existing entry                           |
| 2355                 | "Haulage depot rear of 13 Congleton Road, Sandbach"                | 0.41             | permissioned                | full planning permission                   | 14                     | "Demolition of workshop and haulage yard and erection of 14 dwellings"                                                                                                                                                    | 15/2134C             | Existing entry                           |
| 2421                 | "Dunwood, Homestead Road, Disley"                                  | 0.24             | permissioned                | full planning permission                   | 6                      | "Demolition of existing dwelling and erection of 6 apartments"                                                                                                                                                            | 15/3617M             | Existing entry                           |
| 2728                 | "Paces Garage and Fairfields, Newcastle Road, Arclid"              | 0.85             | permissioned                | full planning permission                   | 18                     | "Variation of Condition 2 (approved plans) and deletion of condition 14 of approval 15/5495C - Variation of Condition 2 (approved plans) of approval 11/2394C - redevelopment of industrial / commercial premises and two | 16/6127C             | Existing entry                           |
| 2838                 | "Forge Mill, Forge Lane, Congleton"                                | 2.43             | permissioned                | reserved matters approval                  | 45                     | "Approval of reserved matters on 16/0836C for the redevelopment of Forge Mill for residential development"                                                                                                                | 16/3859C             | Existing entry                           |
| 2953                 | "Lodge Farm Industrial Estate, Audlem Road, Hankelow"              | 0.43             | permissioned                | reserved matters approval                  | 4                      | "Reserved matters application for the approval of appearance, layout and scale for the erection of 19 dwellings"                                                                                                          | 16/3764N             | Existing entry                           |
| 2971                 | "Grenson Motor Co Ltd, Middlewich Road, Minshull Vernon"           | 0.37             | permissioned                | outline planning permission                | 10                     | "Construction of 10 dwellings complete with access, associated parking and landscaping"                                                                                                                                   | 15/1249N             | Existing entry                           |
| 3075                 | "Land To The North of Park Royal Drive, Macclesfield"              | 0.14             | permissioned                | outline planning permission                | 10                     | "Erection of 10 terraced houses"                                                                                                                                                                                          | 14/2777M             | Existing entry                           |
| 3126                 | "Land at 151-153 London Road, Macclesfield"                        | 0.05             | permissioned                | outline planning permission                | 8                      | "Demolition of existing shop and vacant dwelling and construction of new 2-storey building incorporating 8 self contained flats"                                                                                          | 13/0191M             | Existing entry                           |
| 3140                 | "Hurdsfield Community Centre, Carisbrook Avenue, Macclesfield"     | 0.1              | permissioned                | full planning permission                   | 6                      | "Demolition of Hurdsfield Community Centre and the construction of 6 two-storey dwellings with associated landscaping and car parking"                                                                                    | 16/1898M             | Existing entry                           |
| 3268                 | "Rieter Scragg/Langley Works, Langley Road, Langley"               | 5.39             | permissioned                | reserved matters approval                  | 76                     | "Reserved Matters (following outline approval 11/2340M) for Access, Appearance, Landscaping, Layout and Scale in respect of 76 dwellings, 830 sqm of B1 employment floorspace, public open space and new footpath links"  | 17/3614M             | Existing entry                           |
| 3361                 | "Adlington Road Business Park, Adlington Road, Bollington"         | 0.33             | permissioned                | full planning permission                   | 7                      | "Demolition of existing industrial sheds and garages and erection of 6no. 3 bed and 1no. 4 bed houses"                                                                                                                    | 12/4340M             | Existing entry                           |
| 4302                 | "The Kings School, Westminster Road, Macclesfield"                 | 0.85             | permissioned                | outline planning permission                | 38                     | "Demolition of existing buildings and structures, residential development up to 150 units, landscaping, supporting infrastructure and access"                                                                             | 15/4285M             | Existing entry                           |
| 4849                 | "Former Danebridge Mill, Mill Street, Congleton"                   | 0.23             | not permissioned            | not permissioned                           | 14                     | initiastructure and access                                                                                                                                                                                                | 13/1246C             | Existing entry                           |
| 4924                 | "Land at Langley Mill, Langley Road, Langley"                      | 0.12             | permissioned                | full planning permission                   | 5                      | "Part demolition and conversion of Langley Mill to provide 5 dwellings, together with site access and general improvement works"                                                                                          | 15/4846M             | Existing entry                           |
| 5118                 | "Manor Way Centre, Manor Way, Crewe"                               | 0.39             | permissioned                | full planning permission                   | 14                     | "14 No New build residential properties"                                                                                                                                                                                  |                      | Existing entry                           |
| 5164                 | "Cheshire Windows and Glass, Armitt Street, Macclesfield"          | 0.11             | permissioned                | outline planning permission                | 10                     | "Demolition of Armitt Street Works and the erection of 10 terraced houses"                                                                                                                                                | 14/5635M             | Existing entry                           |
| 5289                 | "41, MABLINS LANE, CREWE, CW1 3RF "                                | 0.37             | permissioned                | full planning permission                   | 18                     | "Proposed demolition of Sunnyside Farm & 41 Mablins Lane and erection of 20 dwellings (4 x 2 bedroom and 16 x 3 bedroom), new access road, car parking and landscaping "                                                  | 17/3272N             | Existing entry                           |
| 5315                 | "Sir Edmund Wright House, Beam Street, Nantwich"                   | 0.37             | permissioned                | full planning permission                   | 6                      | "Listed Building Consent for internal alterations including the amalgamation of 12 bedsit units to form 6 two bedroomed units"                                                                                            | 15/3601N             | Existing entry                           |
| 5316                 | "Crown Inn, 76 Bond Street, Macclesfield"                          | 0.02             | permissioned                | full planning permission                   | 8                      | "Conversion of a public house to 8 residential apartments with rear stairwell extension and alterations to external appearance, including removal of existing external staircase"                                         | 13/4980M             | Existing entry                           |
| 5317                 | "The Barnfield, 24 Catherine Street, Macclesfield"                 | 0.01             | permissioned                | full planning permission                   | 5                      | "Conversion of Public House to form 5 flats"                                                                                                                                                                              | 15/0413M             | Existing entry                           |
| 5419                 | "Field House, 40 Congleton Road, Sandbach"                         | 0.12             | permissioned                | reserved matters approval                  | 9                      | "Reserved matters application for appearance and landscaping on outline application 16/3631C for demolition of existing buildings and erection of 7 dwellings and 2 apartments"                                           | 16/3537C             | Existing entry                           |
| 5479                 | "Venture House, Cross Street, Macclesfield"                        | 0.1              | permissioned                | other                                      | 23                     | "Change of use from office use to residential"                                                                                                                                                                            | 16/0915M             | Existing entry                           |
| 5493                 | "Land Off Paradise Lane, Church Minshull"                          | 0.7              | permissioned                | full planning permission                   | 11                     | "Demolition of existing buildings, erection of 11 dwellings (including 4 affordable dwellings), access roads, garaging, car parking and landscaping"                                                                      | 15/3157N             | Existing entry                           |
| 5514                 | "1 Buxton Road West, Disley"                                       | 0.09             | permissioned                | full planning permission                   | 8                      | "Conversion of former residential property with side extension, currently used as offices, to 8 residential apartments"                                                                                                   | 17/1785M             | Existing entry                           |
| 5594                 | "Dane Street Garage, Dane Street, Congleton"                       | 0.08             | permissioned                | outline planning permission                | 7                      | "Conversion of vehicle garage and builders yard to residential development"                                                                                                                                               | 15/3250C             | Existing entry                           |
| 5621                 | "Regency Court, 36-48 High Street, Crewe"                          | 0.16             | permissioned                | other                                      | 18                     | "Change of use from office use to 18 apartments"                                                                                                                                                                          | 16/2855N             | Existing entry                           |
| 5664                 | "Paradise Mill, 1 - 21 Park Lane, Macclesfield"                    | 0.02             | permissioned                | full planning permission                   | 10                     | "Conversion of existing offices to create 10 self contained residential apartments"                                                                                                                                       | 16/2997M             | Existing entry                           |