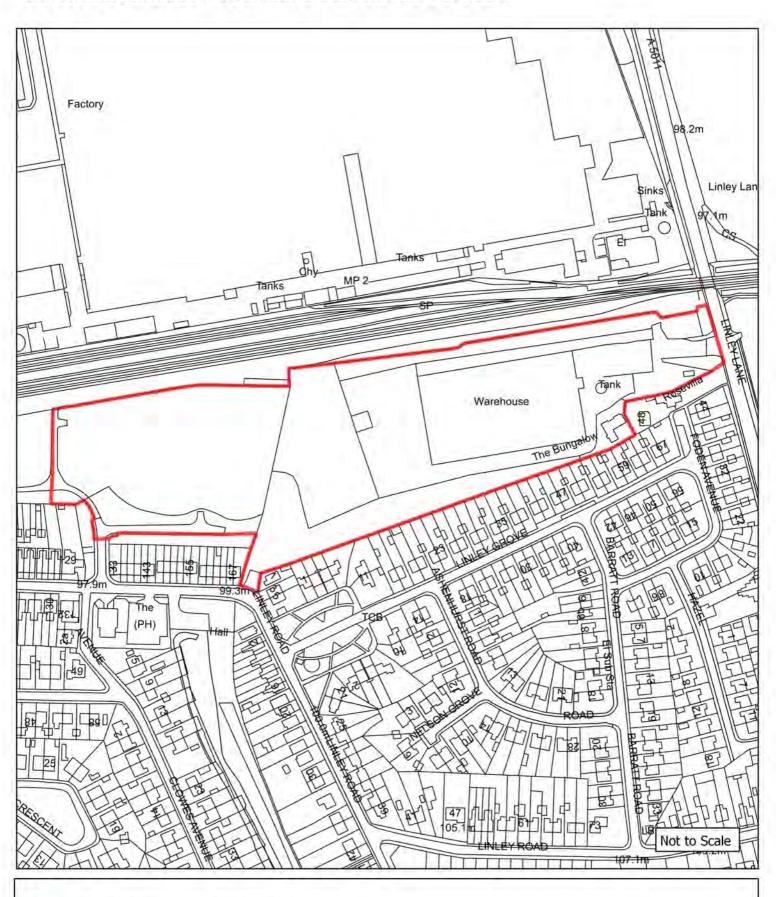

## Appendix 1: Brownfield Land Register (list of sites) and plans

| Cita Dafauanaa       | Cita Nama a A diduaca                                              | l la atawa       | DiamainaCtatus              | Do mariani am Truma                        | MinNetDuallings        | David and a set Description                                                                                                                                                                                               | Notes                | Nov. Fatur/ Eviation Fatur               |
|----------------------|--------------------------------------------------------------------|------------------|-----------------------------|--------------------------------------------|------------------------|---------------------------------------------------------------------------------------------------------------------------------------------------------------------------------------------------------------------------|----------------------|------------------------------------------|
| SiteReference<br>406 | SiteNameAddress "Victoria Mills, Macclesfield Road, Holmes Chapel" | Hectares<br>4.18 | PlanningStatus permissioned | PermissionType outline planning permission | MinNetDwellings<br>160 | DevelopmentDescription "Outline application for residential development including means of access"                                                                                                                        | Notes<br>08/0492/OUT | New Entry/ Existing Entry Existing entry |
| 749                  | "Woodend, Homestead Road, Disley"                                  | 0.34             | permissioned                | reserved matters approval                  | 11                     | "Reserved Matters for 11 dwellings"                                                                                                                                                                                       | 16/0429M             | Existing entry                           |
| 743                  |                                                                    |                  | permissioned                |                                            | 11                     |                                                                                                                                                                                                                           | ·                    | Existing entry                           |
| 993                  | "Ivy House Farm, Longhill Lane, Hankelow"                          | 0.22             | permissioned                | outline planning permission                | 5                      | "Demolition of existing dwelling and commercial building and erection of five detached dwelling, access and associated works"                                                                                             | 16/3456N             | Existing entry                           |
| 2340                 | "9 Old Middlewich Road, Sandbach"                                  | 0.09             | permissioned                | full planning permission                   | 13                     | "Construction of 13 one and two bedroom apartments"                                                                                                                                                                       | 15/3379C             | Existing entry                           |
| 2355                 | "Haulage depot rear of 13 Congleton Road, Sandbach"                | 0.41             | permissioned                | full planning permission                   | 14                     | "Demolition of workshop and haulage yard and erection of 14 dwellings"                                                                                                                                                    | 15/2134C             | Existing entry                           |
| 2421                 | "Dunwood, Homestead Road, Disley"                                  | 0.24             | permissioned                | full planning permission                   | 6                      | "Demolition of existing dwelling and erection of 6 apartments"                                                                                                                                                            | 15/3617M             | Existing entry                           |
| 2728                 | "Paces Garage and Fairfields, Newcastle Road, Arclid"              | 0.85             | permissioned                | full planning permission                   | 18                     | "Variation of Condition 2 (approved plans) and deletion of condition 14 of approval 15/5495C - Variation of Condition 2 (approved plans) of approval 11/2394C - redevelopment of industrial / commercial premises and two | 16/6127C             | Existing entry                           |
| 2838                 | "Forge Mill, Forge Lane, Congleton"                                | 2.43             | permissioned                | reserved matters approval                  | 45                     | "Approval of reserved matters on 16/0836C for the redevelopment of Forge Mill for residential development"                                                                                                                | 16/3859C             | Existing entry                           |
| 2953                 | "Lodge Farm Industrial Estate, Audlem Road, Hankelow"              | 0.43             | permissioned                | reserved matters approval                  | 4                      | "Reserved matters application for the approval of appearance, layout and scale for the erection of 19 dwellings"                                                                                                          | 16/3764N             | Existing entry                           |
| 2971                 | "Grenson Motor Co Ltd, Middlewich Road, Minshull Vernon"           | 0.37             | permissioned                | outline planning permission                | 10                     | "Construction of 10 dwellings complete with access, associated parking and landscaping"                                                                                                                                   | 15/1249N             | Existing entry                           |
| 3075                 | "Land To The North of Park Royal Drive, Macclesfield"              | 0.14             | permissioned                | outline planning permission                | 10                     | "Erection of 10 terraced houses"                                                                                                                                                                                          | 14/2777M             | Existing entry                           |
| 3126                 | "Land at 151-153 London Road, Macclesfield"                        | 0.05             | permissioned                | outline planning permission                | 8                      | "Demolition of existing shop and vacant dwelling and construction of new 2-storey building incorporating 8 self contained flats"                                                                                          | 13/0191M             | Existing entry                           |
| 3140                 | "Hurdsfield Community Centre, Carisbrook Avenue, Macclesfield"     | 0.1              | permissioned                | full planning permission                   | 6                      | "Demolition of Hurdsfield Community Centre and the construction of 6 two-storey dwellings with associated landscaping and car parking"                                                                                    | 16/1898M             | Existing entry                           |
| 3268                 | "Rieter Scragg/Langley Works, Langley Road, Langley"               | 5.39             | permissioned                | reserved matters approval                  | 76                     | "Reserved Matters (following outline approval 11/2340M) for Access, Appearance, Landscaping, Layout and Scale in respect of 76 dwellings, 830 sqm of B1 employment floorspace, public open space and new footpath links"  | 17/3614M             | Existing entry                           |
| 3361                 | "Adlington Road Business Park, Adlington Road, Bollington"         | 0.33             | permissioned                | full planning permission                   | 7                      | "Demolition of existing industrial sheds and garages and erection of 6no. 3 bed and 1no. 4 bed houses"                                                                                                                    | 12/4340M             | Existing entry                           |
| 4302                 | "The Kings School, Westminster Road, Macclesfield"                 | 0.85             | permissioned                | outline planning permission                | 38                     | "Demolition of existing buildings and structures, residential development up to 150 units, landscaping, supporting infrastructure and access"                                                                             | 15/4285M             | Existing entry                           |
| 4849                 | "Former Danebridge Mill, Mill Street, Congleton"                   | 0.23             | not permissioned            | not permissioned                           | 14                     | initiastructure and access                                                                                                                                                                                                | 13/1246C             | Existing entry                           |
| 4924                 | "Land at Langley Mill, Langley Road, Langley"                      | 0.12             | permissioned                | full planning permission                   | 5                      | "Part demolition and conversion of Langley Mill to provide 5 dwellings, together with site access and general improvement works"                                                                                          | 15/4846M             | Existing entry                           |
| 5118                 | "Manor Way Centre, Manor Way, Crewe"                               | 0.39             | permissioned                | full planning permission                   | 14                     | "14 No New build residential properties"                                                                                                                                                                                  |                      | Existing entry                           |
| 5164                 | "Cheshire Windows and Glass, Armitt Street, Macclesfield"          | 0.11             | permissioned                | outline planning permission                | 10                     | "Demolition of Armitt Street Works and the erection of 10 terraced houses"                                                                                                                                                | 14/5635M             | Existing entry                           |
| 5289                 | "41, MABLINS LANE, CREWE, CW1 3RF "                                | 0.37             | permissioned                | full planning permission                   | 18                     | "Proposed demolition of Sunnyside Farm & 41 Mablins Lane and erection of 20 dwellings (4 x 2 bedroom and 16 x 3 bedroom), new access road, car parking and landscaping "                                                  | 17/3272N             | Existing entry                           |
| 5315                 | "Sir Edmund Wright House, Beam Street, Nantwich"                   | 0.37             | permissioned                | full planning permission                   | 6                      | "Listed Building Consent for internal alterations including the amalgamation of 12 bedsit units to form 6 two bedroomed units"                                                                                            | 15/3601N             | Existing entry                           |
| 5316                 | "Crown Inn, 76 Bond Street, Macclesfield"                          | 0.02             | permissioned                | full planning permission                   | 8                      | "Conversion of a public house to 8 residential apartments with rear stairwell extension and alterations to external appearance, including removal of existing external staircase"                                         | 13/4980M             | Existing entry                           |
| 5317                 | "The Barnfield, 24 Catherine Street, Macclesfield"                 | 0.01             | permissioned                | full planning permission                   | 5                      | "Conversion of Public House to form 5 flats"                                                                                                                                                                              | 15/0413M             | Existing entry                           |
| 5419                 | "Field House, 40 Congleton Road, Sandbach"                         | 0.12             | permissioned                | reserved matters approval                  | 9                      | "Reserved matters application for appearance and landscaping on outline application 16/3631C for demolition of existing buildings and erection of 7 dwellings and 2 apartments"                                           | 16/3537C             | Existing entry                           |
| 5479                 | "Venture House, Cross Street, Macclesfield"                        | 0.1              | permissioned                | other                                      | 23                     | "Change of use from office use to residential"                                                                                                                                                                            | 16/0915M             | Existing entry                           |
| 5493                 | "Land Off Paradise Lane, Church Minshull"                          | 0.7              | permissioned                | full planning permission                   | 11                     | "Demolition of existing buildings, erection of 11 dwellings (including 4 affordable dwellings), access roads, garaging, car parking and landscaping"                                                                      | 15/3157N             | Existing entry                           |
| 5514                 | "1 Buxton Road West, Disley"                                       | 0.09             | permissioned                | full planning permission                   | 8                      | "Conversion of former residential property with side extension, currently used as offices, to 8 residential apartments"                                                                                                   | 17/1785M             | Existing entry                           |
| 5594                 | "Dane Street Garage, Dane Street, Congleton"                       | 0.08             | permissioned                | outline planning permission                | 7                      | "Conversion of vehicle garage and builders yard to residential development"                                                                                                                                               | 15/3250C             | Existing entry                           |
| 5621                 | "Regency Court, 36-48 High Street, Crewe"                          | 0.16             | permissioned                | other                                      | 18                     | "Change of use from office use to 18 apartments"                                                                                                                                                                          | 16/2855N             | Existing entry                           |
| 5664                 | "Paradise Mill, 1 - 21 Park Lane, Macclesfield"                    | 0.02             | permissioned                | full planning permission                   | 10                     | "Conversion of existing offices to create 10 self contained residential apartments"                                                                                                                                       | 16/2997M             | Existing entry                           |