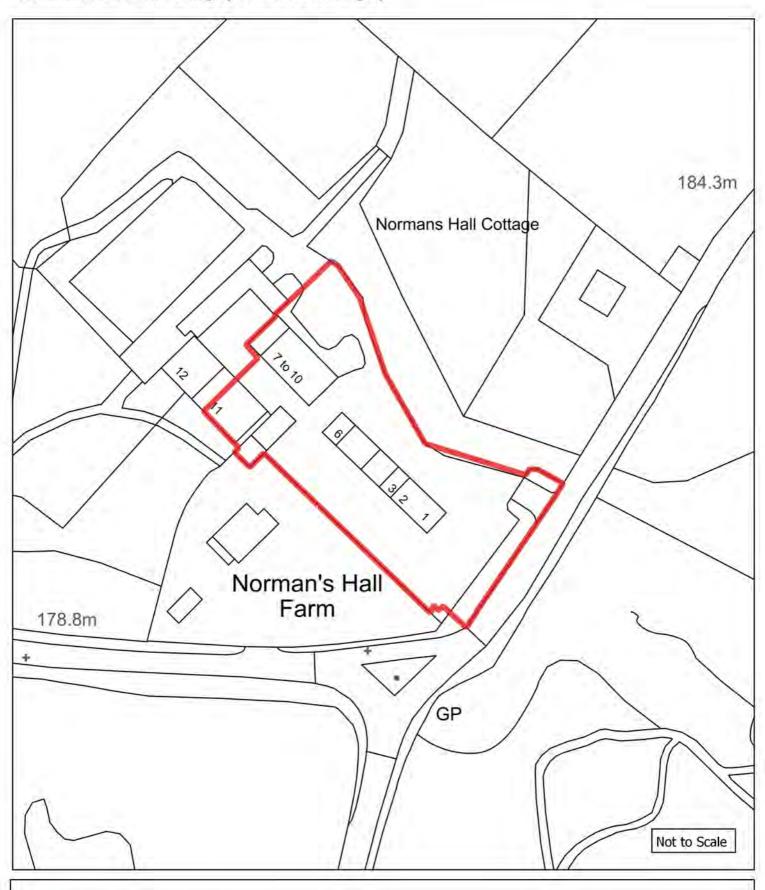

## Appendix 1: Brownfield Land Register (list of sites) and plans

| Cita Dafauanaa       | Cita Nama a A diduaca                                              | l la atawa       | DiamainaCtatus              | Do mariani am Truma                        | MinNetDuallings        | David and a set Description                                                                                                                                                                                               | Notes                | Nov. Fatur/ Eviation Fatur               |
|----------------------|--------------------------------------------------------------------|------------------|-----------------------------|--------------------------------------------|------------------------|---------------------------------------------------------------------------------------------------------------------------------------------------------------------------------------------------------------------------|----------------------|------------------------------------------|
| SiteReference<br>406 | SiteNameAddress "Victoria Mills, Macclesfield Road, Holmes Chapel" | Hectares<br>4.18 | PlanningStatus permissioned | PermissionType outline planning permission | MinNetDwellings<br>160 | DevelopmentDescription "Outline application for residential development including means of access"                                                                                                                        | Notes<br>08/0492/OUT | New Entry/ Existing Entry Existing entry |
| 749                  | "Woodend, Homestead Road, Disley"                                  | 0.34             | permissioned                | reserved matters approval                  | 11                     | "Reserved Matters for 11 dwellings"                                                                                                                                                                                       | 16/0429M             | Existing entry                           |
| 743                  |                                                                    |                  | permissioned                |                                            | 11                     |                                                                                                                                                                                                                           | ·                    | Existing entry                           |
| 993                  | "Ivy House Farm, Longhill Lane, Hankelow"                          | 0.22             | permissioned                | outline planning permission                | 5                      | "Demolition of existing dwelling and commercial building and erection of five detached dwelling, access and associated works"                                                                                             | 16/3456N             | Existing entry                           |
| 2340                 | "9 Old Middlewich Road, Sandbach"                                  | 0.09             | permissioned                | full planning permission                   | 13                     | "Construction of 13 one and two bedroom apartments"                                                                                                                                                                       | 15/3379C             | Existing entry                           |
| 2355                 | "Haulage depot rear of 13 Congleton Road, Sandbach"                | 0.41             | permissioned                | full planning permission                   | 14                     | "Demolition of workshop and haulage yard and erection of 14 dwellings"                                                                                                                                                    | 15/2134C             | Existing entry                           |
| 2421                 | "Dunwood, Homestead Road, Disley"                                  | 0.24             | permissioned                | full planning permission                   | 6                      | "Demolition of existing dwelling and erection of 6 apartments"                                                                                                                                                            | 15/3617M             | Existing entry                           |
| 2728                 | "Paces Garage and Fairfields, Newcastle Road, Arclid"              | 0.85             | permissioned                | full planning permission                   | 18                     | "Variation of Condition 2 (approved plans) and deletion of condition 14 of approval 15/5495C - Variation of Condition 2 (approved plans) of approval 11/2394C - redevelopment of industrial / commercial premises and two | 16/6127C             | Existing entry                           |
| 2838                 | "Forge Mill, Forge Lane, Congleton"                                | 2.43             | permissioned                | reserved matters approval                  | 45                     | "Approval of reserved matters on 16/0836C for the redevelopment of Forge Mill for residential development"                                                                                                                | 16/3859C             | Existing entry                           |
| 2953                 | "Lodge Farm Industrial Estate, Audlem Road, Hankelow"              | 0.43             | permissioned                | reserved matters approval                  | 4                      | "Reserved matters application for the approval of appearance, layout and scale for the erection of 19 dwellings"                                                                                                          | 16/3764N             | Existing entry                           |
| 2971                 | "Grenson Motor Co Ltd, Middlewich Road, Minshull Vernon"           | 0.37             | permissioned                | outline planning permission                | 10                     | "Construction of 10 dwellings complete with access, associated parking and landscaping"                                                                                                                                   | 15/1249N             | Existing entry                           |
| 3075                 | "Land To The North of Park Royal Drive, Macclesfield"              | 0.14             | permissioned                | outline planning permission                | 10                     | "Erection of 10 terraced houses"                                                                                                                                                                                          | 14/2777M             | Existing entry                           |
| 3126                 | "Land at 151-153 London Road, Macclesfield"                        | 0.05             | permissioned                | outline planning permission                | 8                      | "Demolition of existing shop and vacant dwelling and construction of new 2-storey building incorporating 8 self contained flats"                                                                                          | 13/0191M             | Existing entry                           |
| 3140                 | "Hurdsfield Community Centre, Carisbrook Avenue, Macclesfield"     | 0.1              | permissioned                | full planning permission                   | 6                      | "Demolition of Hurdsfield Community Centre and the construction of 6 two-storey dwellings with associated landscaping and car parking"                                                                                    | 16/1898M             | Existing entry                           |
| 3268                 | "Rieter Scragg/Langley Works, Langley Road, Langley"               | 5.39             | permissioned                | reserved matters approval                  | 76                     | "Reserved Matters (following outline approval 11/2340M) for Access, Appearance, Landscaping, Layout and Scale in respect of 76 dwellings, 830 sqm of B1 employment floorspace, public open space and new footpath links"  | 17/3614M             | Existing entry                           |
| 3361                 | "Adlington Road Business Park, Adlington Road, Bollington"         | 0.33             | permissioned                | full planning permission                   | 7                      | "Demolition of existing industrial sheds and garages and erection of 6no. 3 bed and 1no. 4 bed houses"                                                                                                                    | 12/4340M             | Existing entry                           |
| 4302                 | "The Kings School, Westminster Road, Macclesfield"                 | 0.85             | permissioned                | outline planning permission                | 38                     | "Demolition of existing buildings and structures, residential development up to 150 units, landscaping, supporting infrastructure and access"                                                                             | 15/4285M             | Existing entry                           |
| 4849                 | "Former Danebridge Mill, Mill Street, Congleton"                   | 0.23             | not permissioned            | not permissioned                           | 14                     | initiastructure and access                                                                                                                                                                                                | 13/1246C             | Existing entry                           |
| 4924                 | "Land at Langley Mill, Langley Road, Langley"                      | 0.12             | permissioned                | full planning permission                   | 5                      | "Part demolition and conversion of Langley Mill to provide 5 dwellings, together with site access and general improvement works"                                                                                          | 15/4846M             | Existing entry                           |
| 5118                 | "Manor Way Centre, Manor Way, Crewe"                               | 0.39             | permissioned                | full planning permission                   | 14                     | "14 No New build residential properties"                                                                                                                                                                                  |                      | Existing entry                           |
| 5164                 | "Cheshire Windows and Glass, Armitt Street, Macclesfield"          | 0.11             | permissioned                | outline planning permission                | 10                     | "Demolition of Armitt Street Works and the erection of 10 terraced houses"                                                                                                                                                | 14/5635M             | Existing entry                           |
| 5289                 | "41, MABLINS LANE, CREWE, CW1 3RF "                                | 0.37             | permissioned                | full planning permission                   | 18                     | "Proposed demolition of Sunnyside Farm & 41 Mablins Lane and erection of 20 dwellings (4 x 2 bedroom and 16 x 3 bedroom), new access road, car parking and landscaping "                                                  | 17/3272N             | Existing entry                           |
| 5315                 | "Sir Edmund Wright House, Beam Street, Nantwich"                   | 0.37             | permissioned                | full planning permission                   | 6                      | "Listed Building Consent for internal alterations including the amalgamation of 12 bedsit units to form 6 two bedroomed units"                                                                                            | 15/3601N             | Existing entry                           |
| 5316                 | "Crown Inn, 76 Bond Street, Macclesfield"                          | 0.02             | permissioned                | full planning permission                   | 8                      | "Conversion of a public house to 8 residential apartments with rear stairwell extension and alterations to external appearance, including removal of existing external staircase"                                         | 13/4980M             | Existing entry                           |
| 5317                 | "The Barnfield, 24 Catherine Street, Macclesfield"                 | 0.01             | permissioned                | full planning permission                   | 5                      | "Conversion of Public House to form 5 flats"                                                                                                                                                                              | 15/0413M             | Existing entry                           |
| 5419                 | "Field House, 40 Congleton Road, Sandbach"                         | 0.12             | permissioned                | reserved matters approval                  | 9                      | "Reserved matters application for appearance and landscaping on outline application 16/3631C for demolition of existing buildings and erection of 7 dwellings and 2 apartments"                                           | 16/3537C             | Existing entry                           |
| 5479                 | "Venture House, Cross Street, Macclesfield"                        | 0.1              | permissioned                | other                                      | 23                     | "Change of use from office use to residential"                                                                                                                                                                            | 16/0915M             | Existing entry                           |
| 5493                 | "Land Off Paradise Lane, Church Minshull"                          | 0.7              | permissioned                | full planning permission                   | 11                     | "Demolition of existing buildings, erection of 11 dwellings (including 4 affordable dwellings), access roads, garaging, car parking and landscaping"                                                                      | 15/3157N             | Existing entry                           |
| 5514                 | "1 Buxton Road West, Disley"                                       | 0.09             | permissioned                | full planning permission                   | 8                      | "Conversion of former residential property with side extension, currently used as offices, to 8 residential apartments"                                                                                                   | 17/1785M             | Existing entry                           |
| 5594                 | "Dane Street Garage, Dane Street, Congleton"                       | 0.08             | permissioned                | outline planning permission                | 7                      | "Conversion of vehicle garage and builders yard to residential development"                                                                                                                                               | 15/3250C             | Existing entry                           |
| 5621                 | "Regency Court, 36-48 High Street, Crewe"                          | 0.16             | permissioned                | other                                      | 18                     | "Change of use from office use to 18 apartments"                                                                                                                                                                          | 16/2855N             | Existing entry                           |
| 5664                 | "Paradise Mill, 1 - 21 Park Lane, Macclesfield"                    | 0.02             | permissioned                | full planning permission                   | 10                     | "Conversion of existing offices to create 10 self contained residential apartments"                                                                                                                                       | 16/2997M             | Existing entry                           |