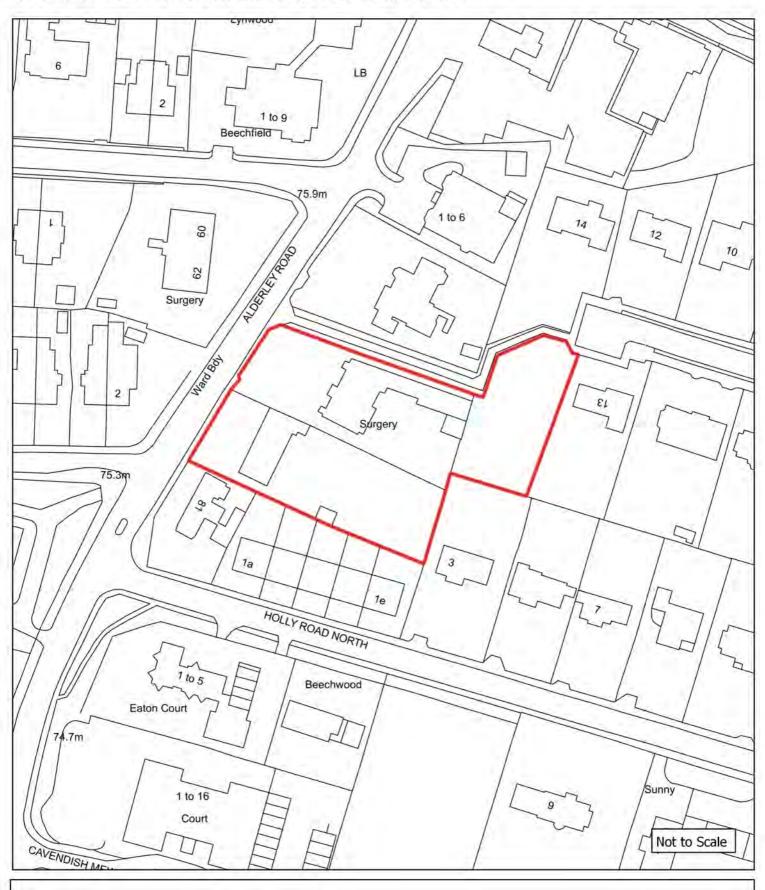

## Appendix 1: Brownfield Land Register (list of sites) and plans

| Cita Dafauanaa       | Cita Nama a A diduaca                                              | l la atawa       | DiamainaCtatus              | Do mariani am Truma                        | MinNetDuallings        | David and a set Description                                                                                                                                                                                               | Notes                | Nov. Fatur/ Eviation Fatur               |
|----------------------|--------------------------------------------------------------------|------------------|-----------------------------|--------------------------------------------|------------------------|---------------------------------------------------------------------------------------------------------------------------------------------------------------------------------------------------------------------------|----------------------|------------------------------------------|
| SiteReference<br>406 | SiteNameAddress "Victoria Mills, Macclesfield Road, Holmes Chapel" | Hectares<br>4.18 | PlanningStatus permissioned | PermissionType outline planning permission | MinNetDwellings<br>160 | DevelopmentDescription "Outline application for residential development including means of access"                                                                                                                        | Notes<br>08/0492/OUT | New Entry/ Existing Entry Existing entry |
| 749                  | "Woodend, Homestead Road, Disley"                                  | 0.34             | permissioned                | reserved matters approval                  | 11                     | "Reserved Matters for 11 dwellings"                                                                                                                                                                                       | 16/0429M             | Existing entry                           |
| 743                  |                                                                    |                  | permissioned                |                                            | 11                     |                                                                                                                                                                                                                           | ·                    | Existing entry                           |
| 993                  | "Ivy House Farm, Longhill Lane, Hankelow"                          | 0.22             | permissioned                | outline planning permission                | 5                      | "Demolition of existing dwelling and commercial building and erection of five detached dwelling, access and associated works"                                                                                             | 16/3456N             | Existing entry                           |
| 2340                 | "9 Old Middlewich Road, Sandbach"                                  | 0.09             | permissioned                | full planning permission                   | 13                     | "Construction of 13 one and two bedroom apartments"                                                                                                                                                                       | 15/3379C             | Existing entry                           |
| 2355                 | "Haulage depot rear of 13 Congleton Road, Sandbach"                | 0.41             | permissioned                | full planning permission                   | 14                     | "Demolition of workshop and haulage yard and erection of 14 dwellings"                                                                                                                                                    | 15/2134C             | Existing entry                           |
| 2421                 | "Dunwood, Homestead Road, Disley"                                  | 0.24             | permissioned                | full planning permission                   | 6                      | "Demolition of existing dwelling and erection of 6 apartments"                                                                                                                                                            | 15/3617M             | Existing entry                           |
| 2728                 | "Paces Garage and Fairfields, Newcastle Road, Arclid"              | 0.85             | permissioned                | full planning permission                   | 18                     | "Variation of Condition 2 (approved plans) and deletion of condition 14 of approval 15/5495C - Variation of Condition 2 (approved plans) of approval 11/2394C - redevelopment of industrial / commercial premises and two | 16/6127C             | Existing entry                           |
| 2838                 | "Forge Mill, Forge Lane, Congleton"                                | 2.43             | permissioned                | reserved matters approval                  | 45                     | "Approval of reserved matters on 16/0836C for the redevelopment of Forge Mill for residential development"                                                                                                                | 16/3859C             | Existing entry                           |
| 2953                 | "Lodge Farm Industrial Estate, Audlem Road, Hankelow"              | 0.43             | permissioned                | reserved matters approval                  | 4                      | "Reserved matters application for the approval of appearance, layout and scale for the erection of 19 dwellings"                                                                                                          | 16/3764N             | Existing entry                           |
| 2971                 | "Grenson Motor Co Ltd, Middlewich Road, Minshull Vernon"           | 0.37             | permissioned                | outline planning permission                | 10                     | "Construction of 10 dwellings complete with access, associated parking and landscaping"                                                                                                                                   | 15/1249N             | Existing entry                           |
| 3075                 | "Land To The North of Park Royal Drive, Macclesfield"              | 0.14             | permissioned                | outline planning permission                | 10                     | "Erection of 10 terraced houses"                                                                                                                                                                                          | 14/2777M             | Existing entry                           |
| 3126                 | "Land at 151-153 London Road, Macclesfield"                        | 0.05             | permissioned                | outline planning permission                | 8                      | "Demolition of existing shop and vacant dwelling and construction of new 2-storey building incorporating 8 self contained flats"                                                                                          | 13/0191M             | Existing entry                           |
| 3140                 | "Hurdsfield Community Centre, Carisbrook Avenue, Macclesfield"     | 0.1              | permissioned                | full planning permission                   | 6                      | "Demolition of Hurdsfield Community Centre and the construction of 6 two-storey dwellings with associated landscaping and car parking"                                                                                    | 16/1898M             | Existing entry                           |
| 3268                 | "Rieter Scragg/Langley Works, Langley Road, Langley"               | 5.39             | permissioned                | reserved matters approval                  | 76                     | "Reserved Matters (following outline approval 11/2340M) for Access, Appearance, Landscaping, Layout and Scale in respect of 76 dwellings, 830 sqm of B1 employment floorspace, public open space and new footpath links"  | 17/3614M             | Existing entry                           |
| 3361                 | "Adlington Road Business Park, Adlington Road, Bollington"         | 0.33             | permissioned                | full planning permission                   | 7                      | "Demolition of existing industrial sheds and garages and erection of 6no. 3 bed and 1no. 4 bed houses"                                                                                                                    | 12/4340M             | Existing entry                           |
| 4302                 | "The Kings School, Westminster Road, Macclesfield"                 | 0.85             | permissioned                | outline planning permission                | 38                     | "Demolition of existing buildings and structures, residential development up to 150 units, landscaping, supporting infrastructure and access"                                                                             | 15/4285M             | Existing entry                           |
| 4849                 | "Former Danebridge Mill, Mill Street, Congleton"                   | 0.23             | not permissioned            | not permissioned                           | 14                     | initiastructure and access                                                                                                                                                                                                | 13/1246C             | Existing entry                           |
| 4924                 | "Land at Langley Mill, Langley Road, Langley"                      | 0.12             | permissioned                | full planning permission                   | 5                      | "Part demolition and conversion of Langley Mill to provide 5 dwellings, together with site access and general improvement works"                                                                                          | 15/4846M             | Existing entry                           |
| 5118                 | "Manor Way Centre, Manor Way, Crewe"                               | 0.39             | permissioned                | full planning permission                   | 14                     | "14 No New build residential properties"                                                                                                                                                                                  |                      | Existing entry                           |
| 5164                 | "Cheshire Windows and Glass, Armitt Street, Macclesfield"          | 0.11             | permissioned                | outline planning permission                | 10                     | "Demolition of Armitt Street Works and the erection of 10 terraced houses"                                                                                                                                                | 14/5635M             | Existing entry                           |
| 5289                 | "41, MABLINS LANE, CREWE, CW1 3RF "                                | 0.37             | permissioned                | full planning permission                   | 18                     | "Proposed demolition of Sunnyside Farm & 41 Mablins Lane and erection of 20 dwellings (4 x 2 bedroom and 16 x 3 bedroom), new access road, car parking and landscaping "                                                  | 17/3272N             | Existing entry                           |
| 5315                 | "Sir Edmund Wright House, Beam Street, Nantwich"                   | 0.37             | permissioned                | full planning permission                   | 6                      | "Listed Building Consent for internal alterations including the amalgamation of 12 bedsit units to form 6 two bedroomed units"                                                                                            | 15/3601N             | Existing entry                           |
| 5316                 | "Crown Inn, 76 Bond Street, Macclesfield"                          | 0.02             | permissioned                | full planning permission                   | 8                      | "Conversion of a public house to 8 residential apartments with rear stairwell extension and alterations to external appearance, including removal of existing external staircase"                                         | 13/4980M             | Existing entry                           |
| 5317                 | "The Barnfield, 24 Catherine Street, Macclesfield"                 | 0.01             | permissioned                | full planning permission                   | 5                      | "Conversion of Public House to form 5 flats"                                                                                                                                                                              | 15/0413M             | Existing entry                           |
| 5419                 | "Field House, 40 Congleton Road, Sandbach"                         | 0.12             | permissioned                | reserved matters approval                  | 9                      | "Reserved matters application for appearance and landscaping on outline application 16/3631C for demolition of existing buildings and erection of 7 dwellings and 2 apartments"                                           | 16/3537C             | Existing entry                           |
| 5479                 | "Venture House, Cross Street, Macclesfield"                        | 0.1              | permissioned                | other                                      | 23                     | "Change of use from office use to residential"                                                                                                                                                                            | 16/0915M             | Existing entry                           |
| 5493                 | "Land Off Paradise Lane, Church Minshull"                          | 0.7              | permissioned                | full planning permission                   | 11                     | "Demolition of existing buildings, erection of 11 dwellings (including 4 affordable dwellings), access roads, garaging, car parking and landscaping"                                                                      | 15/3157N             | Existing entry                           |
| 5514                 | "1 Buxton Road West, Disley"                                       | 0.09             | permissioned                | full planning permission                   | 8                      | "Conversion of former residential property with side extension, currently used as offices, to 8 residential apartments"                                                                                                   | 17/1785M             | Existing entry                           |
| 5594                 | "Dane Street Garage, Dane Street, Congleton"                       | 0.08             | permissioned                | outline planning permission                | 7                      | "Conversion of vehicle garage and builders yard to residential development"                                                                                                                                               | 15/3250C             | Existing entry                           |
| 5621                 | "Regency Court, 36-48 High Street, Crewe"                          | 0.16             | permissioned                | other                                      | 18                     | "Change of use from office use to 18 apartments"                                                                                                                                                                          | 16/2855N             | Existing entry                           |
| 5664                 | "Paradise Mill, 1 - 21 Park Lane, Macclesfield"                    | 0.02             | permissioned                | full planning permission                   | 10                     | "Conversion of existing offices to create 10 self contained residential apartments"                                                                                                                                       | 16/2997M             | Existing entry                           |