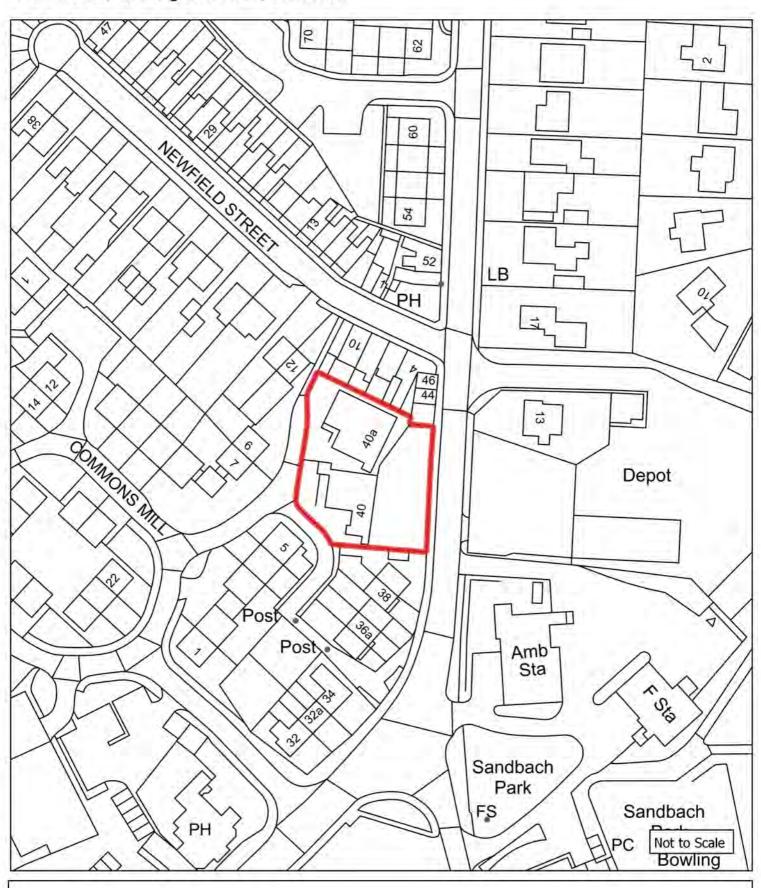

## Appendix 1: Brownfield Land Register (list of sites) and plans

| Cita Dafauanaa       | Cita Nama a A diduaca                                              | l la atawa       | DiamainaCtatus              | Do mariani am Truma                        | MinNetDuallings        | David and a set Description                                                                                                                                                                                               | Notes                | Nov. Fatur/ Eviation Fatur               |
|----------------------|--------------------------------------------------------------------|------------------|-----------------------------|--------------------------------------------|------------------------|---------------------------------------------------------------------------------------------------------------------------------------------------------------------------------------------------------------------------|----------------------|------------------------------------------|
| SiteReference<br>406 | SiteNameAddress "Victoria Mills, Macclesfield Road, Holmes Chapel" | Hectares<br>4.18 | PlanningStatus permissioned | PermissionType outline planning permission | MinNetDwellings<br>160 | DevelopmentDescription "Outline application for residential development including means of access"                                                                                                                        | Notes<br>08/0492/OUT | New Entry/ Existing Entry Existing entry |
| 749                  | "Woodend, Homestead Road, Disley"                                  | 0.34             | permissioned                | reserved matters approval                  | 11                     | "Reserved Matters for 11 dwellings"                                                                                                                                                                                       | 16/0429M             | Existing entry                           |
| 743                  |                                                                    |                  | permissioned                |                                            | 11                     |                                                                                                                                                                                                                           | ·                    | Existing entry                           |
| 993                  | "Ivy House Farm, Longhill Lane, Hankelow"                          | 0.22             | permissioned                | outline planning permission                | 5                      | "Demolition of existing dwelling and commercial building and erection of five detached dwelling, access and associated works"                                                                                             | 16/3456N             | Existing entry                           |
| 2340                 | "9 Old Middlewich Road, Sandbach"                                  | 0.09             | permissioned                | full planning permission                   | 13                     | "Construction of 13 one and two bedroom apartments"                                                                                                                                                                       | 15/3379C             | Existing entry                           |
| 2355                 | "Haulage depot rear of 13 Congleton Road, Sandbach"                | 0.41             | permissioned                | full planning permission                   | 14                     | "Demolition of workshop and haulage yard and erection of 14 dwellings"                                                                                                                                                    | 15/2134C             | Existing entry                           |
| 2421                 | "Dunwood, Homestead Road, Disley"                                  | 0.24             | permissioned                | full planning permission                   | 6                      | "Demolition of existing dwelling and erection of 6 apartments"                                                                                                                                                            | 15/3617M             | Existing entry                           |
| 2728                 | "Paces Garage and Fairfields, Newcastle Road, Arclid"              | 0.85             | permissioned                | full planning permission                   | 18                     | "Variation of Condition 2 (approved plans) and deletion of condition 14 of approval 15/5495C - Variation of Condition 2 (approved plans) of approval 11/2394C - redevelopment of industrial / commercial premises and two | 16/6127C             | Existing entry                           |
| 2838                 | "Forge Mill, Forge Lane, Congleton"                                | 2.43             | permissioned                | reserved matters approval                  | 45                     | "Approval of reserved matters on 16/0836C for the redevelopment of Forge Mill for residential development"                                                                                                                | 16/3859C             | Existing entry                           |
| 2953                 | "Lodge Farm Industrial Estate, Audlem Road, Hankelow"              | 0.43             | permissioned                | reserved matters approval                  | 4                      | "Reserved matters application for the approval of appearance, layout and scale for the erection of 19 dwellings"                                                                                                          | 16/3764N             | Existing entry                           |
| 2971                 | "Grenson Motor Co Ltd, Middlewich Road, Minshull Vernon"           | 0.37             | permissioned                | outline planning permission                | 10                     | "Construction of 10 dwellings complete with access, associated parking and landscaping"                                                                                                                                   | 15/1249N             | Existing entry                           |
| 3075                 | "Land To The North of Park Royal Drive, Macclesfield"              | 0.14             | permissioned                | outline planning permission                | 10                     | "Erection of 10 terraced houses"                                                                                                                                                                                          | 14/2777M             | Existing entry                           |
| 3126                 | "Land at 151-153 London Road, Macclesfield"                        | 0.05             | permissioned                | outline planning permission                | 8                      | "Demolition of existing shop and vacant dwelling and construction of new 2-storey building incorporating 8 self contained flats"                                                                                          | 13/0191M             | Existing entry                           |
| 3140                 | "Hurdsfield Community Centre, Carisbrook Avenue, Macclesfield"     | 0.1              | permissioned                | full planning permission                   | 6                      | "Demolition of Hurdsfield Community Centre and the construction of 6 two-storey dwellings with associated landscaping and car parking"                                                                                    | 16/1898M             | Existing entry                           |
| 3268                 | "Rieter Scragg/Langley Works, Langley Road, Langley"               | 5.39             | permissioned                | reserved matters approval                  | 76                     | "Reserved Matters (following outline approval 11/2340M) for Access, Appearance, Landscaping, Layout and Scale in respect of 76 dwellings, 830 sqm of B1 employment floorspace, public open space and new footpath links"  | 17/3614M             | Existing entry                           |
| 3361                 | "Adlington Road Business Park, Adlington Road, Bollington"         | 0.33             | permissioned                | full planning permission                   | 7                      | "Demolition of existing industrial sheds and garages and erection of 6no. 3 bed and 1no. 4 bed houses"                                                                                                                    | 12/4340M             | Existing entry                           |
| 4302                 | "The Kings School, Westminster Road, Macclesfield"                 | 0.85             | permissioned                | outline planning permission                | 38                     | "Demolition of existing buildings and structures, residential development up to 150 units, landscaping, supporting infrastructure and access"                                                                             | 15/4285M             | Existing entry                           |
| 4849                 | "Former Danebridge Mill, Mill Street, Congleton"                   | 0.23             | not permissioned            | not permissioned                           | 14                     | initiastructure and access                                                                                                                                                                                                | 13/1246C             | Existing entry                           |
| 4924                 | "Land at Langley Mill, Langley Road, Langley"                      | 0.12             | permissioned                | full planning permission                   | 5                      | "Part demolition and conversion of Langley Mill to provide 5 dwellings, together with site access and general improvement works"                                                                                          | 15/4846M             | Existing entry                           |
| 5118                 | "Manor Way Centre, Manor Way, Crewe"                               | 0.39             | permissioned                | full planning permission                   | 14                     | "14 No New build residential properties"                                                                                                                                                                                  |                      | Existing entry                           |
| 5164                 | "Cheshire Windows and Glass, Armitt Street, Macclesfield"          | 0.11             | permissioned                | outline planning permission                | 10                     | "Demolition of Armitt Street Works and the erection of 10 terraced houses"                                                                                                                                                | 14/5635M             | Existing entry                           |
| 5289                 | "41, MABLINS LANE, CREWE, CW1 3RF "                                | 0.37             | permissioned                | full planning permission                   | 18                     | "Proposed demolition of Sunnyside Farm & 41 Mablins Lane and erection of 20 dwellings (4 x 2 bedroom and 16 x 3 bedroom), new access road, car parking and landscaping "                                                  | 17/3272N             | Existing entry                           |
| 5315                 | "Sir Edmund Wright House, Beam Street, Nantwich"                   | 0.37             | permissioned                | full planning permission                   | 6                      | "Listed Building Consent for internal alterations including the amalgamation of 12 bedsit units to form 6 two bedroomed units"                                                                                            | 15/3601N             | Existing entry                           |
| 5316                 | "Crown Inn, 76 Bond Street, Macclesfield"                          | 0.02             | permissioned                | full planning permission                   | 8                      | "Conversion of a public house to 8 residential apartments with rear stairwell extension and alterations to external appearance, including removal of existing external staircase"                                         | 13/4980M             | Existing entry                           |
| 5317                 | "The Barnfield, 24 Catherine Street, Macclesfield"                 | 0.01             | permissioned                | full planning permission                   | 5                      | "Conversion of Public House to form 5 flats"                                                                                                                                                                              | 15/0413M             | Existing entry                           |
| 5419                 | "Field House, 40 Congleton Road, Sandbach"                         | 0.12             | permissioned                | reserved matters approval                  | 9                      | "Reserved matters application for appearance and landscaping on outline application 16/3631C for demolition of existing buildings and erection of 7 dwellings and 2 apartments"                                           | 16/3537C             | Existing entry                           |
| 5479                 | "Venture House, Cross Street, Macclesfield"                        | 0.1              | permissioned                | other                                      | 23                     | "Change of use from office use to residential"                                                                                                                                                                            | 16/0915M             | Existing entry                           |
| 5493                 | "Land Off Paradise Lane, Church Minshull"                          | 0.7              | permissioned                | full planning permission                   | 11                     | "Demolition of existing buildings, erection of 11 dwellings (including 4 affordable dwellings), access roads, garaging, car parking and landscaping"                                                                      | 15/3157N             | Existing entry                           |
| 5514                 | "1 Buxton Road West, Disley"                                       | 0.09             | permissioned                | full planning permission                   | 8                      | "Conversion of former residential property with side extension, currently used as offices, to 8 residential apartments"                                                                                                   | 17/1785M             | Existing entry                           |
| 5594                 | "Dane Street Garage, Dane Street, Congleton"                       | 0.08             | permissioned                | outline planning permission                | 7                      | "Conversion of vehicle garage and builders yard to residential development"                                                                                                                                               | 15/3250C             | Existing entry                           |
| 5621                 | "Regency Court, 36-48 High Street, Crewe"                          | 0.16             | permissioned                | other                                      | 18                     | "Change of use from office use to 18 apartments"                                                                                                                                                                          | 16/2855N             | Existing entry                           |
| 5664                 | "Paradise Mill, 1 - 21 Park Lane, Macclesfield"                    | 0.02             | permissioned                | full planning permission                   | 10                     | "Conversion of existing offices to create 10 self contained residential apartments"                                                                                                                                       | 16/2997M             | Existing entry                           |