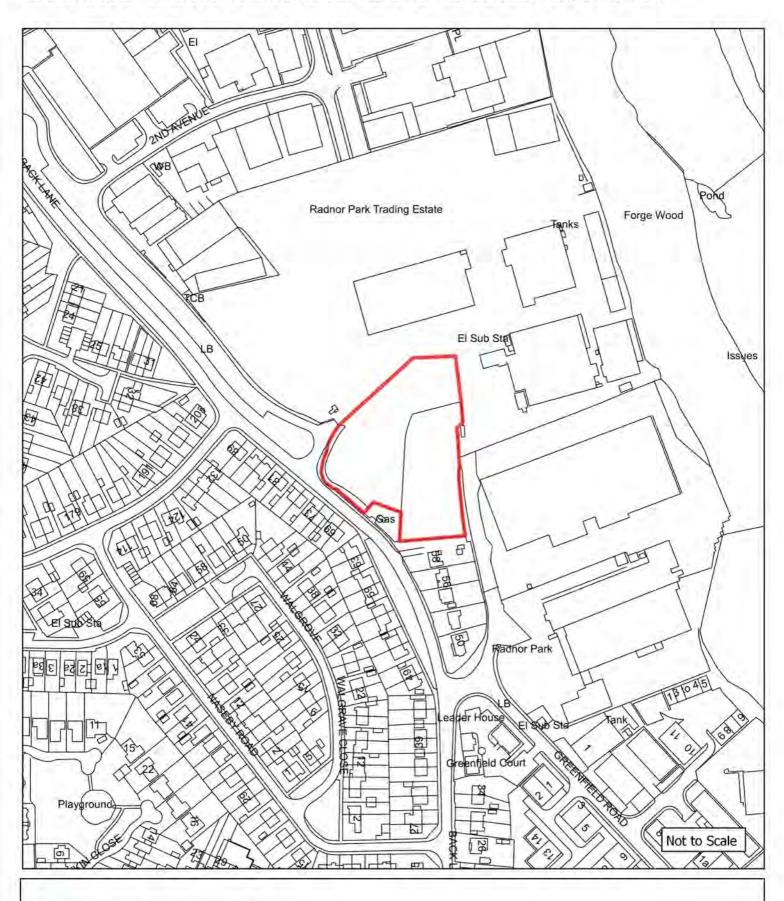

## Appendix 1: Brownfield Land Register (list of sites) and plans

| Cita Dafauanaa       | Cita Nama a A diduaca                                              | l la atawa       | DiamainaCtatus              | Do mariani am Truma                        | MinNetDuallings        | David and a set Description                                                                                                                                                                                               | Notes                | Nov. Fatur/ Eviation Fatur               |
|----------------------|--------------------------------------------------------------------|------------------|-----------------------------|--------------------------------------------|------------------------|---------------------------------------------------------------------------------------------------------------------------------------------------------------------------------------------------------------------------|----------------------|------------------------------------------|
| SiteReference<br>406 | SiteNameAddress "Victoria Mills, Macclesfield Road, Holmes Chapel" | Hectares<br>4.18 | PlanningStatus permissioned | PermissionType outline planning permission | MinNetDwellings<br>160 | DevelopmentDescription "Outline application for residential development including means of access"                                                                                                                        | Notes<br>08/0492/OUT | New Entry/ Existing Entry Existing entry |
| 749                  | "Woodend, Homestead Road, Disley"                                  | 0.34             | permissioned                | reserved matters approval                  | 11                     | "Reserved Matters for 11 dwellings"                                                                                                                                                                                       | 16/0429M             | Existing entry                           |
| 743                  |                                                                    |                  | permissioned                |                                            | 11                     |                                                                                                                                                                                                                           | ·                    | Existing entry                           |
| 993                  | "Ivy House Farm, Longhill Lane, Hankelow"                          | 0.22             | permissioned                | outline planning permission                | 5                      | "Demolition of existing dwelling and commercial building and erection of five detached dwelling, access and associated works"                                                                                             | 16/3456N             | Existing entry                           |
| 2340                 | "9 Old Middlewich Road, Sandbach"                                  | 0.09             | permissioned                | full planning permission                   | 13                     | "Construction of 13 one and two bedroom apartments"                                                                                                                                                                       | 15/3379C             | Existing entry                           |
| 2355                 | "Haulage depot rear of 13 Congleton Road, Sandbach"                | 0.41             | permissioned                | full planning permission                   | 14                     | "Demolition of workshop and haulage yard and erection of 14 dwellings"                                                                                                                                                    | 15/2134C             | Existing entry                           |
| 2421                 | "Dunwood, Homestead Road, Disley"                                  | 0.24             | permissioned                | full planning permission                   | 6                      | "Demolition of existing dwelling and erection of 6 apartments"                                                                                                                                                            | 15/3617M             | Existing entry                           |
| 2728                 | "Paces Garage and Fairfields, Newcastle Road, Arclid"              | 0.85             | permissioned                | full planning permission                   | 18                     | "Variation of Condition 2 (approved plans) and deletion of condition 14 of approval 15/5495C - Variation of Condition 2 (approved plans) of approval 11/2394C - redevelopment of industrial / commercial premises and two | 16/6127C             | Existing entry                           |
| 2838                 | "Forge Mill, Forge Lane, Congleton"                                | 2.43             | permissioned                | reserved matters approval                  | 45                     | "Approval of reserved matters on 16/0836C for the redevelopment of Forge Mill for residential development"                                                                                                                | 16/3859C             | Existing entry                           |
| 2953                 | "Lodge Farm Industrial Estate, Audlem Road, Hankelow"              | 0.43             | permissioned                | reserved matters approval                  | 4                      | "Reserved matters application for the approval of appearance, layout and scale for the erection of 19 dwellings"                                                                                                          | 16/3764N             | Existing entry                           |
| 2971                 | "Grenson Motor Co Ltd, Middlewich Road, Minshull Vernon"           | 0.37             | permissioned                | outline planning permission                | 10                     | "Construction of 10 dwellings complete with access, associated parking and landscaping"                                                                                                                                   | 15/1249N             | Existing entry                           |
| 3075                 | "Land To The North of Park Royal Drive, Macclesfield"              | 0.14             | permissioned                | outline planning permission                | 10                     | "Erection of 10 terraced houses"                                                                                                                                                                                          | 14/2777M             | Existing entry                           |
| 3126                 | "Land at 151-153 London Road, Macclesfield"                        | 0.05             | permissioned                | outline planning permission                | 8                      | "Demolition of existing shop and vacant dwelling and construction of new 2-storey building incorporating 8 self contained flats"                                                                                          | 13/0191M             | Existing entry                           |
| 3140                 | "Hurdsfield Community Centre, Carisbrook Avenue, Macclesfield"     | 0.1              | permissioned                | full planning permission                   | 6                      | "Demolition of Hurdsfield Community Centre and the construction of 6 two-storey dwellings with associated landscaping and car parking"                                                                                    | 16/1898M             | Existing entry                           |
| 3268                 | "Rieter Scragg/Langley Works, Langley Road, Langley"               | 5.39             | permissioned                | reserved matters approval                  | 76                     | "Reserved Matters (following outline approval 11/2340M) for Access, Appearance, Landscaping, Layout and Scale in respect of 76 dwellings, 830 sqm of B1 employment floorspace, public open space and new footpath links"  | 17/3614M             | Existing entry                           |
| 3361                 | "Adlington Road Business Park, Adlington Road, Bollington"         | 0.33             | permissioned                | full planning permission                   | 7                      | "Demolition of existing industrial sheds and garages and erection of 6no. 3 bed and 1no. 4 bed houses"                                                                                                                    | 12/4340M             | Existing entry                           |
| 4302                 | "The Kings School, Westminster Road, Macclesfield"                 | 0.85             | permissioned                | outline planning permission                | 38                     | "Demolition of existing buildings and structures, residential development up to 150 units, landscaping, supporting infrastructure and access"                                                                             | 15/4285M             | Existing entry                           |
| 4849                 | "Former Danebridge Mill, Mill Street, Congleton"                   | 0.23             | not permissioned            | not permissioned                           | 14                     | initiastructure and access                                                                                                                                                                                                | 13/1246C             | Existing entry                           |
| 4924                 | "Land at Langley Mill, Langley Road, Langley"                      | 0.12             | permissioned                | full planning permission                   | 5                      | "Part demolition and conversion of Langley Mill to provide 5 dwellings, together with site access and general improvement works"                                                                                          | 15/4846M             | Existing entry                           |
| 5118                 | "Manor Way Centre, Manor Way, Crewe"                               | 0.39             | permissioned                | full planning permission                   | 14                     | "14 No New build residential properties"                                                                                                                                                                                  |                      | Existing entry                           |
| 5164                 | "Cheshire Windows and Glass, Armitt Street, Macclesfield"          | 0.11             | permissioned                | outline planning permission                | 10                     | "Demolition of Armitt Street Works and the erection of 10 terraced houses"                                                                                                                                                | 14/5635M             | Existing entry                           |
| 5289                 | "41, MABLINS LANE, CREWE, CW1 3RF "                                | 0.37             | permissioned                | full planning permission                   | 18                     | "Proposed demolition of Sunnyside Farm & 41 Mablins Lane and erection of 20 dwellings (4 x 2 bedroom and 16 x 3 bedroom), new access road, car parking and landscaping "                                                  | 17/3272N             | Existing entry                           |
| 5315                 | "Sir Edmund Wright House, Beam Street, Nantwich"                   | 0.37             | permissioned                | full planning permission                   | 6                      | "Listed Building Consent for internal alterations including the amalgamation of 12 bedsit units to form 6 two bedroomed units"                                                                                            | 15/3601N             | Existing entry                           |
| 5316                 | "Crown Inn, 76 Bond Street, Macclesfield"                          | 0.02             | permissioned                | full planning permission                   | 8                      | "Conversion of a public house to 8 residential apartments with rear stairwell extension and alterations to external appearance, including removal of existing external staircase"                                         | 13/4980M             | Existing entry                           |
| 5317                 | "The Barnfield, 24 Catherine Street, Macclesfield"                 | 0.01             | permissioned                | full planning permission                   | 5                      | "Conversion of Public House to form 5 flats"                                                                                                                                                                              | 15/0413M             | Existing entry                           |
| 5419                 | "Field House, 40 Congleton Road, Sandbach"                         | 0.12             | permissioned                | reserved matters approval                  | 9                      | "Reserved matters application for appearance and landscaping on outline application 16/3631C for demolition of existing buildings and erection of 7 dwellings and 2 apartments"                                           | 16/3537C             | Existing entry                           |
| 5479                 | "Venture House, Cross Street, Macclesfield"                        | 0.1              | permissioned                | other                                      | 23                     | "Change of use from office use to residential"                                                                                                                                                                            | 16/0915M             | Existing entry                           |
| 5493                 | "Land Off Paradise Lane, Church Minshull"                          | 0.7              | permissioned                | full planning permission                   | 11                     | "Demolition of existing buildings, erection of 11 dwellings (including 4 affordable dwellings), access roads, garaging, car parking and landscaping"                                                                      | 15/3157N             | Existing entry                           |
| 5514                 | "1 Buxton Road West, Disley"                                       | 0.09             | permissioned                | full planning permission                   | 8                      | "Conversion of former residential property with side extension, currently used as offices, to 8 residential apartments"                                                                                                   | 17/1785M             | Existing entry                           |
| 5594                 | "Dane Street Garage, Dane Street, Congleton"                       | 0.08             | permissioned                | outline planning permission                | 7                      | "Conversion of vehicle garage and builders yard to residential development"                                                                                                                                               | 15/3250C             | Existing entry                           |
| 5621                 | "Regency Court, 36-48 High Street, Crewe"                          | 0.16             | permissioned                | other                                      | 18                     | "Change of use from office use to 18 apartments"                                                                                                                                                                          | 16/2855N             | Existing entry                           |
| 5664                 | "Paradise Mill, 1 - 21 Park Lane, Macclesfield"                    | 0.02             | permissioned                | full planning permission                   | 10                     | "Conversion of existing offices to create 10 self contained residential apartments"                                                                                                                                       | 16/2997M             | Existing entry                           |