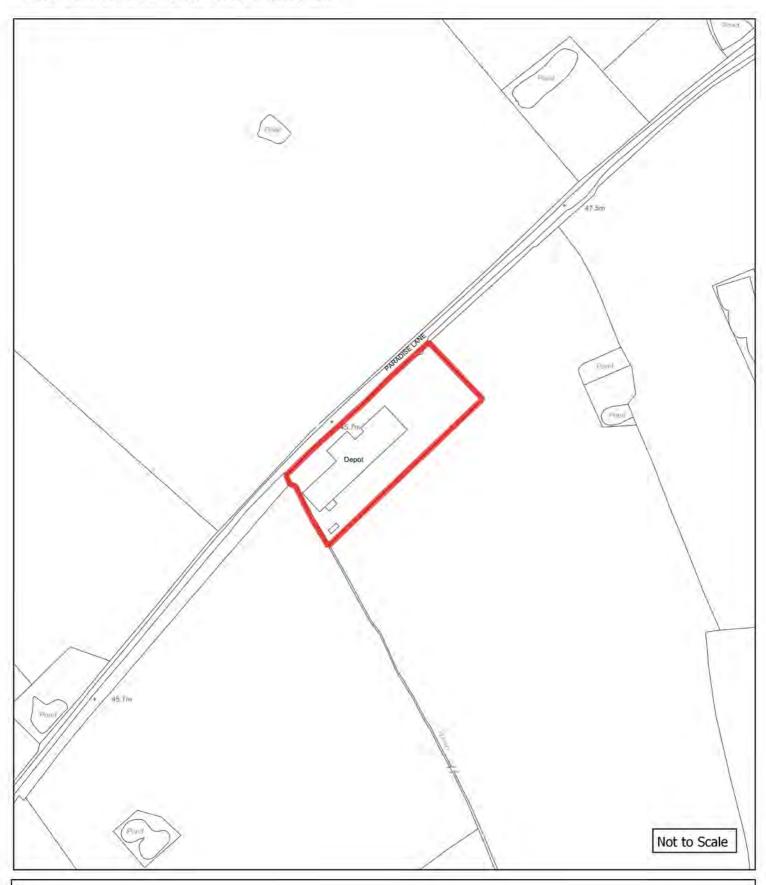

## Appendix 1: Brownfield Land Register (list of sites) and plans

| Cita Dafauanaa       | Cita Nama a A diduaca                                              | l la atawa       | DiamainaCtatus              | Do mariani am Truma                        | MinNetDuallings        | David and a set Description                                                                                                                                                                                               | Notes                | Nov. Fatur/ Eviation Fatur               |
|----------------------|--------------------------------------------------------------------|------------------|-----------------------------|--------------------------------------------|------------------------|---------------------------------------------------------------------------------------------------------------------------------------------------------------------------------------------------------------------------|----------------------|------------------------------------------|
| SiteReference<br>406 | SiteNameAddress "Victoria Mills, Macclesfield Road, Holmes Chapel" | Hectares<br>4.18 | PlanningStatus permissioned | PermissionType outline planning permission | MinNetDwellings<br>160 | DevelopmentDescription "Outline application for residential development including means of access"                                                                                                                        | Notes<br>08/0492/OUT | New Entry/ Existing Entry Existing entry |
| 749                  | "Woodend, Homestead Road, Disley"                                  | 0.34             | permissioned                | reserved matters approval                  | 11                     | "Reserved Matters for 11 dwellings"                                                                                                                                                                                       | 16/0429M             | Existing entry                           |
| 743                  |                                                                    |                  | permissioned                |                                            | 11                     |                                                                                                                                                                                                                           | ·                    | Existing entry                           |
| 993                  | "Ivy House Farm, Longhill Lane, Hankelow"                          | 0.22             | permissioned                | outline planning permission                | 5                      | "Demolition of existing dwelling and commercial building and erection of five detached dwelling, access and associated works"                                                                                             | 16/3456N             | Existing entry                           |
| 2340                 | "9 Old Middlewich Road, Sandbach"                                  | 0.09             | permissioned                | full planning permission                   | 13                     | "Construction of 13 one and two bedroom apartments"                                                                                                                                                                       | 15/3379C             | Existing entry                           |
| 2355                 | "Haulage depot rear of 13 Congleton Road, Sandbach"                | 0.41             | permissioned                | full planning permission                   | 14                     | "Demolition of workshop and haulage yard and erection of 14 dwellings"                                                                                                                                                    | 15/2134C             | Existing entry                           |
| 2421                 | "Dunwood, Homestead Road, Disley"                                  | 0.24             | permissioned                | full planning permission                   | 6                      | "Demolition of existing dwelling and erection of 6 apartments"                                                                                                                                                            | 15/3617M             | Existing entry                           |
| 2728                 | "Paces Garage and Fairfields, Newcastle Road, Arclid"              | 0.85             | permissioned                | full planning permission                   | 18                     | "Variation of Condition 2 (approved plans) and deletion of condition 14 of approval 15/5495C - Variation of Condition 2 (approved plans) of approval 11/2394C - redevelopment of industrial / commercial premises and two | 16/6127C             | Existing entry                           |
| 2838                 | "Forge Mill, Forge Lane, Congleton"                                | 2.43             | permissioned                | reserved matters approval                  | 45                     | "Approval of reserved matters on 16/0836C for the redevelopment of Forge Mill for residential development"                                                                                                                | 16/3859C             | Existing entry                           |
| 2953                 | "Lodge Farm Industrial Estate, Audlem Road, Hankelow"              | 0.43             | permissioned                | reserved matters approval                  | 4                      | "Reserved matters application for the approval of appearance, layout and scale for the erection of 19 dwellings"                                                                                                          | 16/3764N             | Existing entry                           |
| 2971                 | "Grenson Motor Co Ltd, Middlewich Road, Minshull Vernon"           | 0.37             | permissioned                | outline planning permission                | 10                     | "Construction of 10 dwellings complete with access, associated parking and landscaping"                                                                                                                                   | 15/1249N             | Existing entry                           |
| 3075                 | "Land To The North of Park Royal Drive, Macclesfield"              | 0.14             | permissioned                | outline planning permission                | 10                     | "Erection of 10 terraced houses"                                                                                                                                                                                          | 14/2777M             | Existing entry                           |
| 3126                 | "Land at 151-153 London Road, Macclesfield"                        | 0.05             | permissioned                | outline planning permission                | 8                      | "Demolition of existing shop and vacant dwelling and construction of new 2-storey building incorporating 8 self contained flats"                                                                                          | 13/0191M             | Existing entry                           |
| 3140                 | "Hurdsfield Community Centre, Carisbrook Avenue, Macclesfield"     | 0.1              | permissioned                | full planning permission                   | 6                      | "Demolition of Hurdsfield Community Centre and the construction of 6 two-storey dwellings with associated landscaping and car parking"                                                                                    | 16/1898M             | Existing entry                           |
| 3268                 | "Rieter Scragg/Langley Works, Langley Road, Langley"               | 5.39             | permissioned                | reserved matters approval                  | 76                     | "Reserved Matters (following outline approval 11/2340M) for Access, Appearance, Landscaping, Layout and Scale in respect of 76 dwellings, 830 sqm of B1 employment floorspace, public open space and new footpath links"  | 17/3614M             | Existing entry                           |
| 3361                 | "Adlington Road Business Park, Adlington Road, Bollington"         | 0.33             | permissioned                | full planning permission                   | 7                      | "Demolition of existing industrial sheds and garages and erection of 6no. 3 bed and 1no. 4 bed houses"                                                                                                                    | 12/4340M             | Existing entry                           |
| 4302                 | "The Kings School, Westminster Road, Macclesfield"                 | 0.85             | permissioned                | outline planning permission                | 38                     | "Demolition of existing buildings and structures, residential development up to 150 units, landscaping, supporting infrastructure and access"                                                                             | 15/4285M             | Existing entry                           |
| 4849                 | "Former Danebridge Mill, Mill Street, Congleton"                   | 0.23             | not permissioned            | not permissioned                           | 14                     | initiastructure and access                                                                                                                                                                                                | 13/1246C             | Existing entry                           |
| 4924                 | "Land at Langley Mill, Langley Road, Langley"                      | 0.12             | permissioned                | full planning permission                   | 5                      | "Part demolition and conversion of Langley Mill to provide 5 dwellings, together with site access and general improvement works"                                                                                          | 15/4846M             | Existing entry                           |
| 5118                 | "Manor Way Centre, Manor Way, Crewe"                               | 0.39             | permissioned                | full planning permission                   | 14                     | "14 No New build residential properties"                                                                                                                                                                                  |                      | Existing entry                           |
| 5164                 | "Cheshire Windows and Glass, Armitt Street, Macclesfield"          | 0.11             | permissioned                | outline planning permission                | 10                     | "Demolition of Armitt Street Works and the erection of 10 terraced houses"                                                                                                                                                | 14/5635M             | Existing entry                           |
| 5289                 | "41, MABLINS LANE, CREWE, CW1 3RF "                                | 0.37             | permissioned                | full planning permission                   | 18                     | "Proposed demolition of Sunnyside Farm & 41 Mablins Lane and erection of 20 dwellings (4 x 2 bedroom and 16 x 3 bedroom), new access road, car parking and landscaping "                                                  | 17/3272N             | Existing entry                           |
| 5315                 | "Sir Edmund Wright House, Beam Street, Nantwich"                   | 0.37             | permissioned                | full planning permission                   | 6                      | "Listed Building Consent for internal alterations including the amalgamation of 12 bedsit units to form 6 two bedroomed units"                                                                                            | 15/3601N             | Existing entry                           |
| 5316                 | "Crown Inn, 76 Bond Street, Macclesfield"                          | 0.02             | permissioned                | full planning permission                   | 8                      | "Conversion of a public house to 8 residential apartments with rear stairwell extension and alterations to external appearance, including removal of existing external staircase"                                         | 13/4980M             | Existing entry                           |
| 5317                 | "The Barnfield, 24 Catherine Street, Macclesfield"                 | 0.01             | permissioned                | full planning permission                   | 5                      | "Conversion of Public House to form 5 flats"                                                                                                                                                                              | 15/0413M             | Existing entry                           |
| 5419                 | "Field House, 40 Congleton Road, Sandbach"                         | 0.12             | permissioned                | reserved matters approval                  | 9                      | "Reserved matters application for appearance and landscaping on outline application 16/3631C for demolition of existing buildings and erection of 7 dwellings and 2 apartments"                                           | 16/3537C             | Existing entry                           |
| 5479                 | "Venture House, Cross Street, Macclesfield"                        | 0.1              | permissioned                | other                                      | 23                     | "Change of use from office use to residential"                                                                                                                                                                            | 16/0915M             | Existing entry                           |
| 5493                 | "Land Off Paradise Lane, Church Minshull"                          | 0.7              | permissioned                | full planning permission                   | 11                     | "Demolition of existing buildings, erection of 11 dwellings (including 4 affordable dwellings), access roads, garaging, car parking and landscaping"                                                                      | 15/3157N             | Existing entry                           |
| 5514                 | "1 Buxton Road West, Disley"                                       | 0.09             | permissioned                | full planning permission                   | 8                      | "Conversion of former residential property with side extension, currently used as offices, to 8 residential apartments"                                                                                                   | 17/1785M             | Existing entry                           |
| 5594                 | "Dane Street Garage, Dane Street, Congleton"                       | 0.08             | permissioned                | outline planning permission                | 7                      | "Conversion of vehicle garage and builders yard to residential development"                                                                                                                                               | 15/3250C             | Existing entry                           |
| 5621                 | "Regency Court, 36-48 High Street, Crewe"                          | 0.16             | permissioned                | other                                      | 18                     | "Change of use from office use to 18 apartments"                                                                                                                                                                          | 16/2855N             | Existing entry                           |
| 5664                 | "Paradise Mill, 1 - 21 Park Lane, Macclesfield"                    | 0.02             | permissioned                | full planning permission                   | 10                     | "Conversion of existing offices to create 10 self contained residential apartments"                                                                                                                                       | 16/2997M             | Existing entry                           |