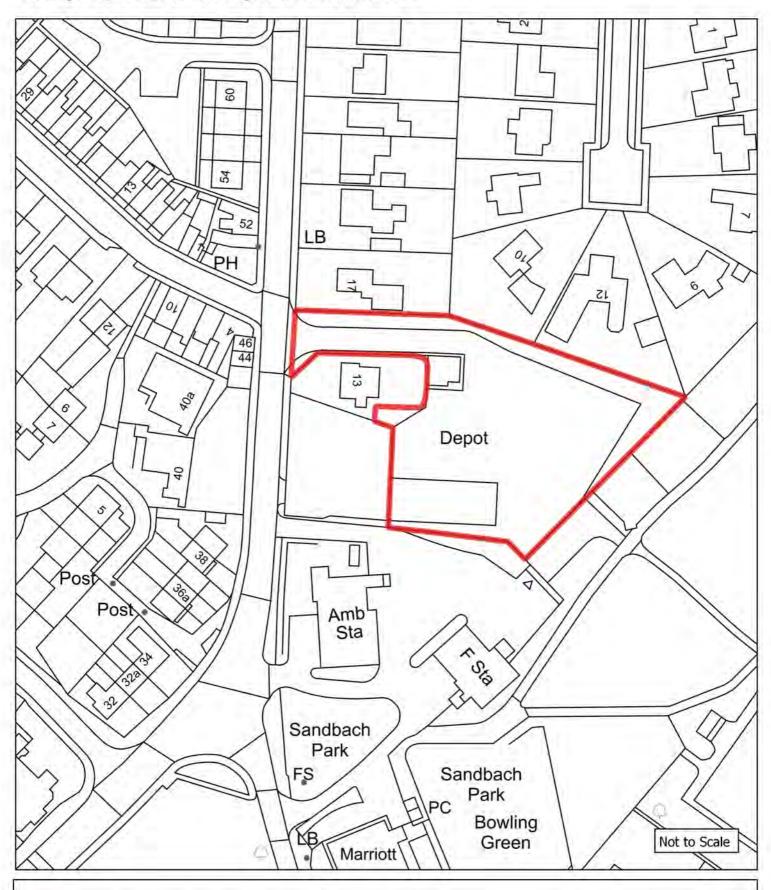

## Appendix 1: Brownfield Land Register (list of sites) and plans

| Cita Dafauanaa       | Cita Nama a A diduaca                                              | l la atawa       | DiamainaCtatus              | Do mariani am Truma                        | MinNetDuallings        | David and a set Description                                                                                                                                                                                               | Notes                | Nov. Fatur/ Eviation Fatur               |
|----------------------|--------------------------------------------------------------------|------------------|-----------------------------|--------------------------------------------|------------------------|---------------------------------------------------------------------------------------------------------------------------------------------------------------------------------------------------------------------------|----------------------|------------------------------------------|
| SiteReference<br>406 | SiteNameAddress "Victoria Mills, Macclesfield Road, Holmes Chapel" | Hectares<br>4.18 | PlanningStatus permissioned | PermissionType outline planning permission | MinNetDwellings<br>160 | DevelopmentDescription "Outline application for residential development including means of access"                                                                                                                        | Notes<br>08/0492/OUT | New Entry/ Existing Entry Existing entry |
| 749                  | "Woodend, Homestead Road, Disley"                                  | 0.34             | permissioned                | reserved matters approval                  | 11                     | "Reserved Matters for 11 dwellings"                                                                                                                                                                                       | 16/0429M             | Existing entry                           |
| 743                  |                                                                    |                  | permissioned                |                                            | 11                     |                                                                                                                                                                                                                           | ·                    | Existing entry                           |
| 993                  | "Ivy House Farm, Longhill Lane, Hankelow"                          | 0.22             | permissioned                | outline planning permission                | 5                      | "Demolition of existing dwelling and commercial building and erection of five detached dwelling, access and associated works"                                                                                             | 16/3456N             | Existing entry                           |
| 2340                 | "9 Old Middlewich Road, Sandbach"                                  | 0.09             | permissioned                | full planning permission                   | 13                     | "Construction of 13 one and two bedroom apartments"                                                                                                                                                                       | 15/3379C             | Existing entry                           |
| 2355                 | "Haulage depot rear of 13 Congleton Road, Sandbach"                | 0.41             | permissioned                | full planning permission                   | 14                     | "Demolition of workshop and haulage yard and erection of 14 dwellings"                                                                                                                                                    | 15/2134C             | Existing entry                           |
| 2421                 | "Dunwood, Homestead Road, Disley"                                  | 0.24             | permissioned                | full planning permission                   | 6                      | "Demolition of existing dwelling and erection of 6 apartments"                                                                                                                                                            | 15/3617M             | Existing entry                           |
| 2728                 | "Paces Garage and Fairfields, Newcastle Road, Arclid"              | 0.85             | permissioned                | full planning permission                   | 18                     | "Variation of Condition 2 (approved plans) and deletion of condition 14 of approval 15/5495C - Variation of Condition 2 (approved plans) of approval 11/2394C - redevelopment of industrial / commercial premises and two | 16/6127C             | Existing entry                           |
| 2838                 | "Forge Mill, Forge Lane, Congleton"                                | 2.43             | permissioned                | reserved matters approval                  | 45                     | "Approval of reserved matters on 16/0836C for the redevelopment of Forge Mill for residential development"                                                                                                                | 16/3859C             | Existing entry                           |
| 2953                 | "Lodge Farm Industrial Estate, Audlem Road, Hankelow"              | 0.43             | permissioned                | reserved matters approval                  | 4                      | "Reserved matters application for the approval of appearance, layout and scale for the erection of 19 dwellings"                                                                                                          | 16/3764N             | Existing entry                           |
| 2971                 | "Grenson Motor Co Ltd, Middlewich Road, Minshull Vernon"           | 0.37             | permissioned                | outline planning permission                | 10                     | "Construction of 10 dwellings complete with access, associated parking and landscaping"                                                                                                                                   | 15/1249N             | Existing entry                           |
| 3075                 | "Land To The North of Park Royal Drive, Macclesfield"              | 0.14             | permissioned                | outline planning permission                | 10                     | "Erection of 10 terraced houses"                                                                                                                                                                                          | 14/2777M             | Existing entry                           |
| 3126                 | "Land at 151-153 London Road, Macclesfield"                        | 0.05             | permissioned                | outline planning permission                | 8                      | "Demolition of existing shop and vacant dwelling and construction of new 2-storey building incorporating 8 self contained flats"                                                                                          | 13/0191M             | Existing entry                           |
| 3140                 | "Hurdsfield Community Centre, Carisbrook Avenue, Macclesfield"     | 0.1              | permissioned                | full planning permission                   | 6                      | "Demolition of Hurdsfield Community Centre and the construction of 6 two-storey dwellings with associated landscaping and car parking"                                                                                    | 16/1898M             | Existing entry                           |
| 3268                 | "Rieter Scragg/Langley Works, Langley Road, Langley"               | 5.39             | permissioned                | reserved matters approval                  | 76                     | "Reserved Matters (following outline approval 11/2340M) for Access, Appearance, Landscaping, Layout and Scale in respect of 76 dwellings, 830 sqm of B1 employment floorspace, public open space and new footpath links"  | 17/3614M             | Existing entry                           |
| 3361                 | "Adlington Road Business Park, Adlington Road, Bollington"         | 0.33             | permissioned                | full planning permission                   | 7                      | "Demolition of existing industrial sheds and garages and erection of 6no. 3 bed and 1no. 4 bed houses"                                                                                                                    | 12/4340M             | Existing entry                           |
| 4302                 | "The Kings School, Westminster Road, Macclesfield"                 | 0.85             | permissioned                | outline planning permission                | 38                     | "Demolition of existing buildings and structures, residential development up to 150 units, landscaping, supporting infrastructure and access"                                                                             | 15/4285M             | Existing entry                           |
| 4849                 | "Former Danebridge Mill, Mill Street, Congleton"                   | 0.23             | not permissioned            | not permissioned                           | 14                     | initiastructure and access                                                                                                                                                                                                | 13/1246C             | Existing entry                           |
| 4924                 | "Land at Langley Mill, Langley Road, Langley"                      | 0.12             | permissioned                | full planning permission                   | 5                      | "Part demolition and conversion of Langley Mill to provide 5 dwellings, together with site access and general improvement works"                                                                                          | 15/4846M             | Existing entry                           |
| 5118                 | "Manor Way Centre, Manor Way, Crewe"                               | 0.39             | permissioned                | full planning permission                   | 14                     | "14 No New build residential properties"                                                                                                                                                                                  |                      | Existing entry                           |
| 5164                 | "Cheshire Windows and Glass, Armitt Street, Macclesfield"          | 0.11             | permissioned                | outline planning permission                | 10                     | "Demolition of Armitt Street Works and the erection of 10 terraced houses"                                                                                                                                                | 14/5635M             | Existing entry                           |
| 5289                 | "41, MABLINS LANE, CREWE, CW1 3RF "                                | 0.37             | permissioned                | full planning permission                   | 18                     | "Proposed demolition of Sunnyside Farm & 41 Mablins Lane and erection of 20 dwellings (4 x 2 bedroom and 16 x 3 bedroom), new access road, car parking and landscaping "                                                  | 17/3272N             | Existing entry                           |
| 5315                 | "Sir Edmund Wright House, Beam Street, Nantwich"                   | 0.37             | permissioned                | full planning permission                   | 6                      | "Listed Building Consent for internal alterations including the amalgamation of 12 bedsit units to form 6 two bedroomed units"                                                                                            | 15/3601N             | Existing entry                           |
| 5316                 | "Crown Inn, 76 Bond Street, Macclesfield"                          | 0.02             | permissioned                | full planning permission                   | 8                      | "Conversion of a public house to 8 residential apartments with rear stairwell extension and alterations to external appearance, including removal of existing external staircase"                                         | 13/4980M             | Existing entry                           |
| 5317                 | "The Barnfield, 24 Catherine Street, Macclesfield"                 | 0.01             | permissioned                | full planning permission                   | 5                      | "Conversion of Public House to form 5 flats"                                                                                                                                                                              | 15/0413M             | Existing entry                           |
| 5419                 | "Field House, 40 Congleton Road, Sandbach"                         | 0.12             | permissioned                | reserved matters approval                  | 9                      | "Reserved matters application for appearance and landscaping on outline application 16/3631C for demolition of existing buildings and erection of 7 dwellings and 2 apartments"                                           | 16/3537C             | Existing entry                           |
| 5479                 | "Venture House, Cross Street, Macclesfield"                        | 0.1              | permissioned                | other                                      | 23                     | "Change of use from office use to residential"                                                                                                                                                                            | 16/0915M             | Existing entry                           |
| 5493                 | "Land Off Paradise Lane, Church Minshull"                          | 0.7              | permissioned                | full planning permission                   | 11                     | "Demolition of existing buildings, erection of 11 dwellings (including 4 affordable dwellings), access roads, garaging, car parking and landscaping"                                                                      | 15/3157N             | Existing entry                           |
| 5514                 | "1 Buxton Road West, Disley"                                       | 0.09             | permissioned                | full planning permission                   | 8                      | "Conversion of former residential property with side extension, currently used as offices, to 8 residential apartments"                                                                                                   | 17/1785M             | Existing entry                           |
| 5594                 | "Dane Street Garage, Dane Street, Congleton"                       | 0.08             | permissioned                | outline planning permission                | 7                      | "Conversion of vehicle garage and builders yard to residential development"                                                                                                                                               | 15/3250C             | Existing entry                           |
| 5621                 | "Regency Court, 36-48 High Street, Crewe"                          | 0.16             | permissioned                | other                                      | 18                     | "Change of use from office use to 18 apartments"                                                                                                                                                                          | 16/2855N             | Existing entry                           |
| 5664                 | "Paradise Mill, 1 - 21 Park Lane, Macclesfield"                    | 0.02             | permissioned                | full planning permission                   | 10                     | "Conversion of existing offices to create 10 self contained residential apartments"                                                                                                                                       | 16/2997M             | Existing entry                           |