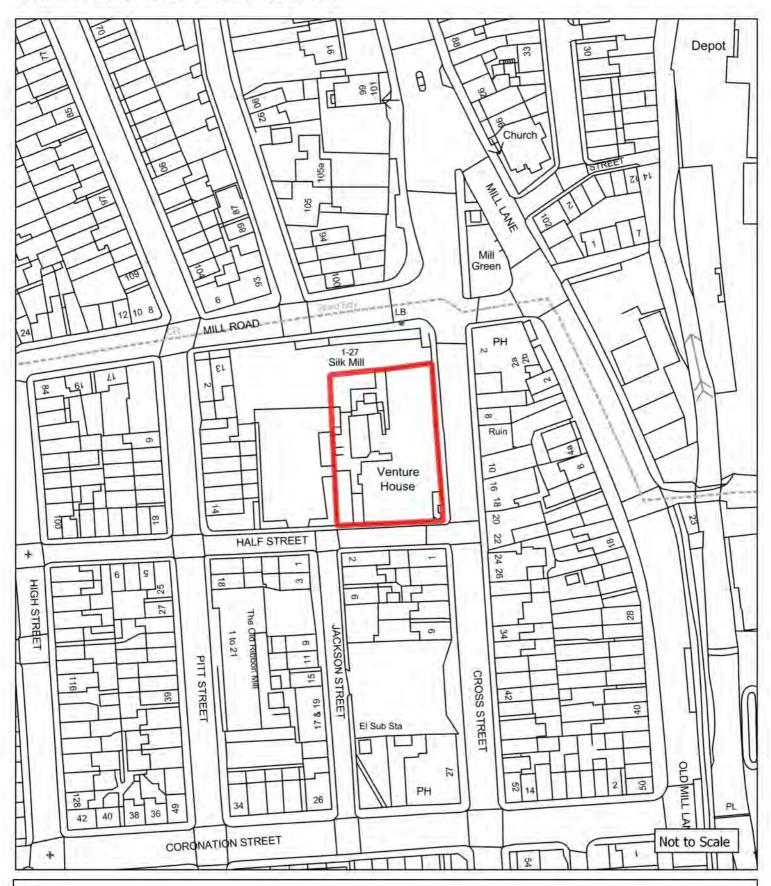

## Appendix 1: Brownfield Land Register (list of sites) and plans

| Cita Dafauanaa       | Cita Nama a A diduaca                                              | l la atawa       | DiamainaCtatus              | Do mariani am Truma                        | MinNetDuallings        | David and a set Description                                                                                                                                                                                               | Notes                | Nov. Fatur/ Eviation Fatur               |
|----------------------|--------------------------------------------------------------------|------------------|-----------------------------|--------------------------------------------|------------------------|---------------------------------------------------------------------------------------------------------------------------------------------------------------------------------------------------------------------------|----------------------|------------------------------------------|
| SiteReference<br>406 | SiteNameAddress "Victoria Mills, Macclesfield Road, Holmes Chapel" | Hectares<br>4.18 | PlanningStatus permissioned | PermissionType outline planning permission | MinNetDwellings<br>160 | DevelopmentDescription "Outline application for residential development including means of access"                                                                                                                        | Notes<br>08/0492/OUT | New Entry/ Existing Entry Existing entry |
| 749                  | "Woodend, Homestead Road, Disley"                                  | 0.34             | permissioned                | reserved matters approval                  | 11                     | "Reserved Matters for 11 dwellings"                                                                                                                                                                                       | 16/0429M             | Existing entry                           |
| 743                  |                                                                    |                  | permissioned                |                                            | 11                     |                                                                                                                                                                                                                           | ·                    | Existing entry                           |
| 993                  | "Ivy House Farm, Longhill Lane, Hankelow"                          | 0.22             | permissioned                | outline planning permission                | 5                      | "Demolition of existing dwelling and commercial building and erection of five detached dwelling, access and associated works"                                                                                             | 16/3456N             | Existing entry                           |
| 2340                 | "9 Old Middlewich Road, Sandbach"                                  | 0.09             | permissioned                | full planning permission                   | 13                     | "Construction of 13 one and two bedroom apartments"                                                                                                                                                                       | 15/3379C             | Existing entry                           |
| 2355                 | "Haulage depot rear of 13 Congleton Road, Sandbach"                | 0.41             | permissioned                | full planning permission                   | 14                     | "Demolition of workshop and haulage yard and erection of 14 dwellings"                                                                                                                                                    | 15/2134C             | Existing entry                           |
| 2421                 | "Dunwood, Homestead Road, Disley"                                  | 0.24             | permissioned                | full planning permission                   | 6                      | "Demolition of existing dwelling and erection of 6 apartments"                                                                                                                                                            | 15/3617M             | Existing entry                           |
| 2728                 | "Paces Garage and Fairfields, Newcastle Road, Arclid"              | 0.85             | permissioned                | full planning permission                   | 18                     | "Variation of Condition 2 (approved plans) and deletion of condition 14 of approval 15/5495C - Variation of Condition 2 (approved plans) of approval 11/2394C - redevelopment of industrial / commercial premises and two | 16/6127C             | Existing entry                           |
| 2838                 | "Forge Mill, Forge Lane, Congleton"                                | 2.43             | permissioned                | reserved matters approval                  | 45                     | "Approval of reserved matters on 16/0836C for the redevelopment of Forge Mill for residential development"                                                                                                                | 16/3859C             | Existing entry                           |
| 2953                 | "Lodge Farm Industrial Estate, Audlem Road, Hankelow"              | 0.43             | permissioned                | reserved matters approval                  | 4                      | "Reserved matters application for the approval of appearance, layout and scale for the erection of 19 dwellings"                                                                                                          | 16/3764N             | Existing entry                           |
| 2971                 | "Grenson Motor Co Ltd, Middlewich Road, Minshull Vernon"           | 0.37             | permissioned                | outline planning permission                | 10                     | "Construction of 10 dwellings complete with access, associated parking and landscaping"                                                                                                                                   | 15/1249N             | Existing entry                           |
| 3075                 | "Land To The North of Park Royal Drive, Macclesfield"              | 0.14             | permissioned                | outline planning permission                | 10                     | "Erection of 10 terraced houses"                                                                                                                                                                                          | 14/2777M             | Existing entry                           |
| 3126                 | "Land at 151-153 London Road, Macclesfield"                        | 0.05             | permissioned                | outline planning permission                | 8                      | "Demolition of existing shop and vacant dwelling and construction of new 2-storey building incorporating 8 self contained flats"                                                                                          | 13/0191M             | Existing entry                           |
| 3140                 | "Hurdsfield Community Centre, Carisbrook Avenue, Macclesfield"     | 0.1              | permissioned                | full planning permission                   | 6                      | "Demolition of Hurdsfield Community Centre and the construction of 6 two-storey dwellings with associated landscaping and car parking"                                                                                    | 16/1898M             | Existing entry                           |
| 3268                 | "Rieter Scragg/Langley Works, Langley Road, Langley"               | 5.39             | permissioned                | reserved matters approval                  | 76                     | "Reserved Matters (following outline approval 11/2340M) for Access, Appearance, Landscaping, Layout and Scale in respect of 76 dwellings, 830 sqm of B1 employment floorspace, public open space and new footpath links"  | 17/3614M             | Existing entry                           |
| 3361                 | "Adlington Road Business Park, Adlington Road, Bollington"         | 0.33             | permissioned                | full planning permission                   | 7                      | "Demolition of existing industrial sheds and garages and erection of 6no. 3 bed and 1no. 4 bed houses"                                                                                                                    | 12/4340M             | Existing entry                           |
| 4302                 | "The Kings School, Westminster Road, Macclesfield"                 | 0.85             | permissioned                | outline planning permission                | 38                     | "Demolition of existing buildings and structures, residential development up to 150 units, landscaping, supporting infrastructure and access"                                                                             | 15/4285M             | Existing entry                           |
| 4849                 | "Former Danebridge Mill, Mill Street, Congleton"                   | 0.23             | not permissioned            | not permissioned                           | 14                     | initiastructure and access                                                                                                                                                                                                | 13/1246C             | Existing entry                           |
| 4924                 | "Land at Langley Mill, Langley Road, Langley"                      | 0.12             | permissioned                | full planning permission                   | 5                      | "Part demolition and conversion of Langley Mill to provide 5 dwellings, together with site access and general improvement works"                                                                                          | 15/4846M             | Existing entry                           |
| 5118                 | "Manor Way Centre, Manor Way, Crewe"                               | 0.39             | permissioned                | full planning permission                   | 14                     | "14 No New build residential properties"                                                                                                                                                                                  |                      | Existing entry                           |
| 5164                 | "Cheshire Windows and Glass, Armitt Street, Macclesfield"          | 0.11             | permissioned                | outline planning permission                | 10                     | "Demolition of Armitt Street Works and the erection of 10 terraced houses"                                                                                                                                                | 14/5635M             | Existing entry                           |
| 5289                 | "41, MABLINS LANE, CREWE, CW1 3RF "                                | 0.37             | permissioned                | full planning permission                   | 18                     | "Proposed demolition of Sunnyside Farm & 41 Mablins Lane and erection of 20 dwellings (4 x 2 bedroom and 16 x 3 bedroom), new access road, car parking and landscaping "                                                  | 17/3272N             | Existing entry                           |
| 5315                 | "Sir Edmund Wright House, Beam Street, Nantwich"                   | 0.37             | permissioned                | full planning permission                   | 6                      | "Listed Building Consent for internal alterations including the amalgamation of 12 bedsit units to form 6 two bedroomed units"                                                                                            | 15/3601N             | Existing entry                           |
| 5316                 | "Crown Inn, 76 Bond Street, Macclesfield"                          | 0.02             | permissioned                | full planning permission                   | 8                      | "Conversion of a public house to 8 residential apartments with rear stairwell extension and alterations to external appearance, including removal of existing external staircase"                                         | 13/4980M             | Existing entry                           |
| 5317                 | "The Barnfield, 24 Catherine Street, Macclesfield"                 | 0.01             | permissioned                | full planning permission                   | 5                      | "Conversion of Public House to form 5 flats"                                                                                                                                                                              | 15/0413M             | Existing entry                           |
| 5419                 | "Field House, 40 Congleton Road, Sandbach"                         | 0.12             | permissioned                | reserved matters approval                  | 9                      | "Reserved matters application for appearance and landscaping on outline application 16/3631C for demolition of existing buildings and erection of 7 dwellings and 2 apartments"                                           | 16/3537C             | Existing entry                           |
| 5479                 | "Venture House, Cross Street, Macclesfield"                        | 0.1              | permissioned                | other                                      | 23                     | "Change of use from office use to residential"                                                                                                                                                                            | 16/0915M             | Existing entry                           |
| 5493                 | "Land Off Paradise Lane, Church Minshull"                          | 0.7              | permissioned                | full planning permission                   | 11                     | "Demolition of existing buildings, erection of 11 dwellings (including 4 affordable dwellings), access roads, garaging, car parking and landscaping"                                                                      | 15/3157N             | Existing entry                           |
| 5514                 | "1 Buxton Road West, Disley"                                       | 0.09             | permissioned                | full planning permission                   | 8                      | "Conversion of former residential property with side extension, currently used as offices, to 8 residential apartments"                                                                                                   | 17/1785M             | Existing entry                           |
| 5594                 | "Dane Street Garage, Dane Street, Congleton"                       | 0.08             | permissioned                | outline planning permission                | 7                      | "Conversion of vehicle garage and builders yard to residential development"                                                                                                                                               | 15/3250C             | Existing entry                           |
| 5621                 | "Regency Court, 36-48 High Street, Crewe"                          | 0.16             | permissioned                | other                                      | 18                     | "Change of use from office use to 18 apartments"                                                                                                                                                                          | 16/2855N             | Existing entry                           |
| 5664                 | "Paradise Mill, 1 - 21 Park Lane, Macclesfield"                    | 0.02             | permissioned                | full planning permission                   | 10                     | "Conversion of existing offices to create 10 self contained residential apartments"                                                                                                                                       | 16/2997M             | Existing entry                           |