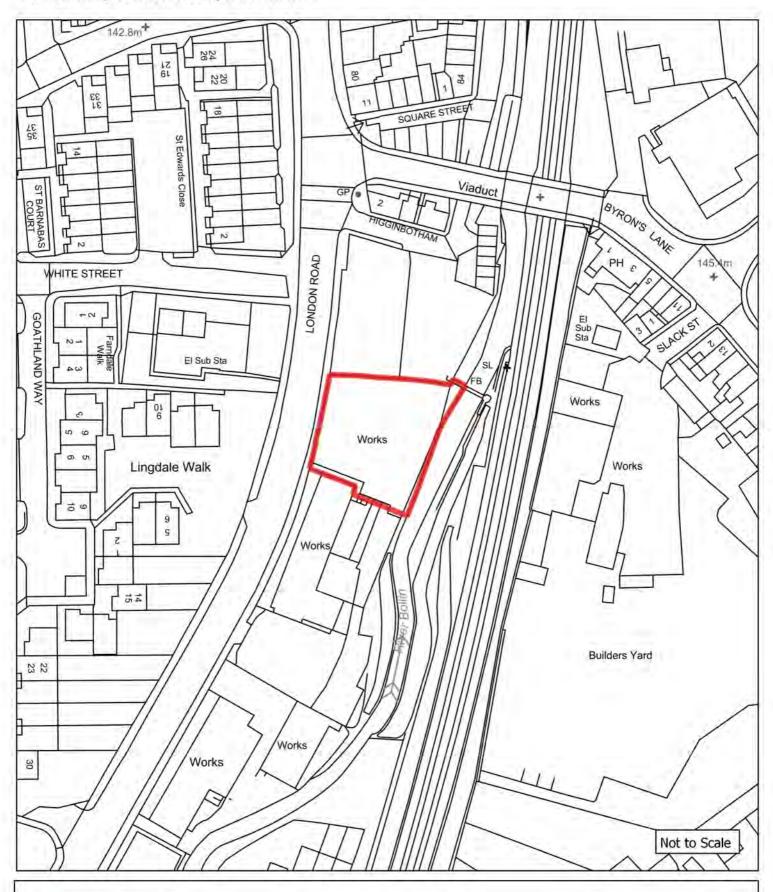

## Appendix 1: Brownfield Land Register (list of sites) and plans

| Cita Dafauanaa       | Cita Nama a A diduaca                                              | l la atawa       | DiamainaCtatus              | Do mariani am Truma                        | MinNetDuallings        | David and a set Description                                                                                                                                                                                               | Notes                | Nov. Fatur/ Eviation Fatur               |
|----------------------|--------------------------------------------------------------------|------------------|-----------------------------|--------------------------------------------|------------------------|---------------------------------------------------------------------------------------------------------------------------------------------------------------------------------------------------------------------------|----------------------|------------------------------------------|
| SiteReference<br>406 | SiteNameAddress "Victoria Mills, Macclesfield Road, Holmes Chapel" | Hectares<br>4.18 | PlanningStatus permissioned | PermissionType outline planning permission | MinNetDwellings<br>160 | DevelopmentDescription "Outline application for residential development including means of access"                                                                                                                        | Notes<br>08/0492/OUT | New Entry/ Existing Entry Existing entry |
| 749                  | "Woodend, Homestead Road, Disley"                                  | 0.34             | permissioned                | reserved matters approval                  | 11                     | "Reserved Matters for 11 dwellings"                                                                                                                                                                                       | 16/0429M             | Existing entry                           |
| 743                  |                                                                    |                  | permissioned                |                                            | 11                     |                                                                                                                                                                                                                           | ·                    | Existing entry                           |
| 993                  | "Ivy House Farm, Longhill Lane, Hankelow"                          | 0.22             | permissioned                | outline planning permission                | 5                      | "Demolition of existing dwelling and commercial building and erection of five detached dwelling, access and associated works"                                                                                             | 16/3456N             | Existing entry                           |
| 2340                 | "9 Old Middlewich Road, Sandbach"                                  | 0.09             | permissioned                | full planning permission                   | 13                     | "Construction of 13 one and two bedroom apartments"                                                                                                                                                                       | 15/3379C             | Existing entry                           |
| 2355                 | "Haulage depot rear of 13 Congleton Road, Sandbach"                | 0.41             | permissioned                | full planning permission                   | 14                     | "Demolition of workshop and haulage yard and erection of 14 dwellings"                                                                                                                                                    | 15/2134C             | Existing entry                           |
| 2421                 | "Dunwood, Homestead Road, Disley"                                  | 0.24             | permissioned                | full planning permission                   | 6                      | "Demolition of existing dwelling and erection of 6 apartments"                                                                                                                                                            | 15/3617M             | Existing entry                           |
| 2728                 | "Paces Garage and Fairfields, Newcastle Road, Arclid"              | 0.85             | permissioned                | full planning permission                   | 18                     | "Variation of Condition 2 (approved plans) and deletion of condition 14 of approval 15/5495C - Variation of Condition 2 (approved plans) of approval 11/2394C - redevelopment of industrial / commercial premises and two | 16/6127C             | Existing entry                           |
| 2838                 | "Forge Mill, Forge Lane, Congleton"                                | 2.43             | permissioned                | reserved matters approval                  | 45                     | "Approval of reserved matters on 16/0836C for the redevelopment of Forge Mill for residential development"                                                                                                                | 16/3859C             | Existing entry                           |
| 2953                 | "Lodge Farm Industrial Estate, Audlem Road, Hankelow"              | 0.43             | permissioned                | reserved matters approval                  | 4                      | "Reserved matters application for the approval of appearance, layout and scale for the erection of 19 dwellings"                                                                                                          | 16/3764N             | Existing entry                           |
| 2971                 | "Grenson Motor Co Ltd, Middlewich Road, Minshull Vernon"           | 0.37             | permissioned                | outline planning permission                | 10                     | "Construction of 10 dwellings complete with access, associated parking and landscaping"                                                                                                                                   | 15/1249N             | Existing entry                           |
| 3075                 | "Land To The North of Park Royal Drive, Macclesfield"              | 0.14             | permissioned                | outline planning permission                | 10                     | "Erection of 10 terraced houses"                                                                                                                                                                                          | 14/2777M             | Existing entry                           |
| 3126                 | "Land at 151-153 London Road, Macclesfield"                        | 0.05             | permissioned                | outline planning permission                | 8                      | "Demolition of existing shop and vacant dwelling and construction of new 2-storey building incorporating 8 self contained flats"                                                                                          | 13/0191M             | Existing entry                           |
| 3140                 | "Hurdsfield Community Centre, Carisbrook Avenue, Macclesfield"     | 0.1              | permissioned                | full planning permission                   | 6                      | "Demolition of Hurdsfield Community Centre and the construction of 6 two-storey dwellings with associated landscaping and car parking"                                                                                    | 16/1898M             | Existing entry                           |
| 3268                 | "Rieter Scragg/Langley Works, Langley Road, Langley"               | 5.39             | permissioned                | reserved matters approval                  | 76                     | "Reserved Matters (following outline approval 11/2340M) for Access, Appearance, Landscaping, Layout and Scale in respect of 76 dwellings, 830 sqm of B1 employment floorspace, public open space and new footpath links"  | 17/3614M             | Existing entry                           |
| 3361                 | "Adlington Road Business Park, Adlington Road, Bollington"         | 0.33             | permissioned                | full planning permission                   | 7                      | "Demolition of existing industrial sheds and garages and erection of 6no. 3 bed and 1no. 4 bed houses"                                                                                                                    | 12/4340M             | Existing entry                           |
| 4302                 | "The Kings School, Westminster Road, Macclesfield"                 | 0.85             | permissioned                | outline planning permission                | 38                     | "Demolition of existing buildings and structures, residential development up to 150 units, landscaping, supporting infrastructure and access"                                                                             | 15/4285M             | Existing entry                           |
| 4849                 | "Former Danebridge Mill, Mill Street, Congleton"                   | 0.23             | not permissioned            | not permissioned                           | 14                     | initiastructure and access                                                                                                                                                                                                | 13/1246C             | Existing entry                           |
| 4924                 | "Land at Langley Mill, Langley Road, Langley"                      | 0.12             | permissioned                | full planning permission                   | 5                      | "Part demolition and conversion of Langley Mill to provide 5 dwellings, together with site access and general improvement works"                                                                                          | 15/4846M             | Existing entry                           |
| 5118                 | "Manor Way Centre, Manor Way, Crewe"                               | 0.39             | permissioned                | full planning permission                   | 14                     | "14 No New build residential properties"                                                                                                                                                                                  |                      | Existing entry                           |
| 5164                 | "Cheshire Windows and Glass, Armitt Street, Macclesfield"          | 0.11             | permissioned                | outline planning permission                | 10                     | "Demolition of Armitt Street Works and the erection of 10 terraced houses"                                                                                                                                                | 14/5635M             | Existing entry                           |
| 5289                 | "41, MABLINS LANE, CREWE, CW1 3RF "                                | 0.37             | permissioned                | full planning permission                   | 18                     | "Proposed demolition of Sunnyside Farm & 41 Mablins Lane and erection of 20 dwellings (4 x 2 bedroom and 16 x 3 bedroom), new access road, car parking and landscaping "                                                  | 17/3272N             | Existing entry                           |
| 5315                 | "Sir Edmund Wright House, Beam Street, Nantwich"                   | 0.37             | permissioned                | full planning permission                   | 6                      | "Listed Building Consent for internal alterations including the amalgamation of 12 bedsit units to form 6 two bedroomed units"                                                                                            | 15/3601N             | Existing entry                           |
| 5316                 | "Crown Inn, 76 Bond Street, Macclesfield"                          | 0.02             | permissioned                | full planning permission                   | 8                      | "Conversion of a public house to 8 residential apartments with rear stairwell extension and alterations to external appearance, including removal of existing external staircase"                                         | 13/4980M             | Existing entry                           |
| 5317                 | "The Barnfield, 24 Catherine Street, Macclesfield"                 | 0.01             | permissioned                | full planning permission                   | 5                      | "Conversion of Public House to form 5 flats"                                                                                                                                                                              | 15/0413M             | Existing entry                           |
| 5419                 | "Field House, 40 Congleton Road, Sandbach"                         | 0.12             | permissioned                | reserved matters approval                  | 9                      | "Reserved matters application for appearance and landscaping on outline application 16/3631C for demolition of existing buildings and erection of 7 dwellings and 2 apartments"                                           | 16/3537C             | Existing entry                           |
| 5479                 | "Venture House, Cross Street, Macclesfield"                        | 0.1              | permissioned                | other                                      | 23                     | "Change of use from office use to residential"                                                                                                                                                                            | 16/0915M             | Existing entry                           |
| 5493                 | "Land Off Paradise Lane, Church Minshull"                          | 0.7              | permissioned                | full planning permission                   | 11                     | "Demolition of existing buildings, erection of 11 dwellings (including 4 affordable dwellings), access roads, garaging, car parking and landscaping"                                                                      | 15/3157N             | Existing entry                           |
| 5514                 | "1 Buxton Road West, Disley"                                       | 0.09             | permissioned                | full planning permission                   | 8                      | "Conversion of former residential property with side extension, currently used as offices, to 8 residential apartments"                                                                                                   | 17/1785M             | Existing entry                           |
| 5594                 | "Dane Street Garage, Dane Street, Congleton"                       | 0.08             | permissioned                | outline planning permission                | 7                      | "Conversion of vehicle garage and builders yard to residential development"                                                                                                                                               | 15/3250C             | Existing entry                           |
| 5621                 | "Regency Court, 36-48 High Street, Crewe"                          | 0.16             | permissioned                | other                                      | 18                     | "Change of use from office use to 18 apartments"                                                                                                                                                                          | 16/2855N             | Existing entry                           |
| 5664                 | "Paradise Mill, 1 - 21 Park Lane, Macclesfield"                    | 0.02             | permissioned                | full planning permission                   | 10                     | "Conversion of existing offices to create 10 self contained residential apartments"                                                                                                                                       | 16/2997M             | Existing entry                           |