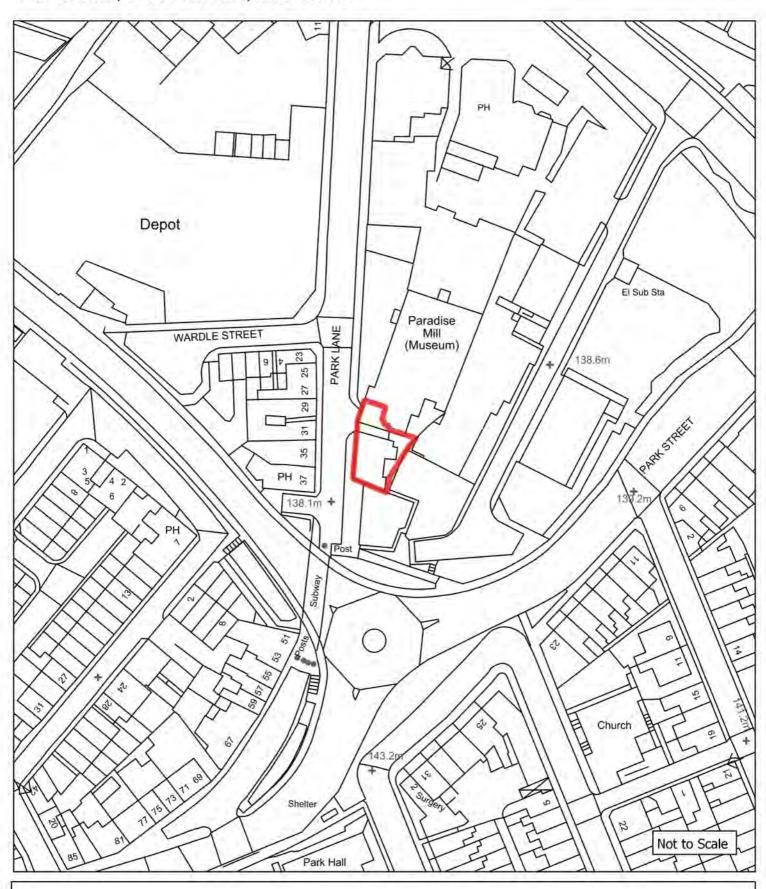

## Appendix 1: Brownfield Land Register (list of sites) and plans

| Cita Dafauanaa       | Cita Nama a A diduaca                                              | l la atawa       | DiamainaCtatus              | Do mariani am Truma                        | MinNetDuallings        | David and a set Description                                                                                                                                                                                               | Notes                | Nov. Fatur/ Eviation Fatur               |
|----------------------|--------------------------------------------------------------------|------------------|-----------------------------|--------------------------------------------|------------------------|---------------------------------------------------------------------------------------------------------------------------------------------------------------------------------------------------------------------------|----------------------|------------------------------------------|
| SiteReference<br>406 | SiteNameAddress "Victoria Mills, Macclesfield Road, Holmes Chapel" | Hectares<br>4.18 | PlanningStatus permissioned | PermissionType outline planning permission | MinNetDwellings<br>160 | DevelopmentDescription "Outline application for residential development including means of access"                                                                                                                        | Notes<br>08/0492/OUT | New Entry/ Existing Entry Existing entry |
| 749                  | "Woodend, Homestead Road, Disley"                                  | 0.34             | permissioned                | reserved matters approval                  | 11                     | "Reserved Matters for 11 dwellings"                                                                                                                                                                                       | 16/0429M             | Existing entry                           |
| 743                  |                                                                    |                  | permissioned                |                                            | 11                     |                                                                                                                                                                                                                           | ·                    | Existing entry                           |
| 993                  | "Ivy House Farm, Longhill Lane, Hankelow"                          | 0.22             | permissioned                | outline planning permission                | 5                      | "Demolition of existing dwelling and commercial building and erection of five detached dwelling, access and associated works"                                                                                             | 16/3456N             | Existing entry                           |
| 2340                 | "9 Old Middlewich Road, Sandbach"                                  | 0.09             | permissioned                | full planning permission                   | 13                     | "Construction of 13 one and two bedroom apartments"                                                                                                                                                                       | 15/3379C             | Existing entry                           |
| 2355                 | "Haulage depot rear of 13 Congleton Road, Sandbach"                | 0.41             | permissioned                | full planning permission                   | 14                     | "Demolition of workshop and haulage yard and erection of 14 dwellings"                                                                                                                                                    | 15/2134C             | Existing entry                           |
| 2421                 | "Dunwood, Homestead Road, Disley"                                  | 0.24             | permissioned                | full planning permission                   | 6                      | "Demolition of existing dwelling and erection of 6 apartments"                                                                                                                                                            | 15/3617M             | Existing entry                           |
| 2728                 | "Paces Garage and Fairfields, Newcastle Road, Arclid"              | 0.85             | permissioned                | full planning permission                   | 18                     | "Variation of Condition 2 (approved plans) and deletion of condition 14 of approval 15/5495C - Variation of Condition 2 (approved plans) of approval 11/2394C - redevelopment of industrial / commercial premises and two | 16/6127C             | Existing entry                           |
| 2838                 | "Forge Mill, Forge Lane, Congleton"                                | 2.43             | permissioned                | reserved matters approval                  | 45                     | "Approval of reserved matters on 16/0836C for the redevelopment of Forge Mill for residential development"                                                                                                                | 16/3859C             | Existing entry                           |
| 2953                 | "Lodge Farm Industrial Estate, Audlem Road, Hankelow"              | 0.43             | permissioned                | reserved matters approval                  | 4                      | "Reserved matters application for the approval of appearance, layout and scale for the erection of 19 dwellings"                                                                                                          | 16/3764N             | Existing entry                           |
| 2971                 | "Grenson Motor Co Ltd, Middlewich Road, Minshull Vernon"           | 0.37             | permissioned                | outline planning permission                | 10                     | "Construction of 10 dwellings complete with access, associated parking and landscaping"                                                                                                                                   | 15/1249N             | Existing entry                           |
| 3075                 | "Land To The North of Park Royal Drive, Macclesfield"              | 0.14             | permissioned                | outline planning permission                | 10                     | "Erection of 10 terraced houses"                                                                                                                                                                                          | 14/2777M             | Existing entry                           |
| 3126                 | "Land at 151-153 London Road, Macclesfield"                        | 0.05             | permissioned                | outline planning permission                | 8                      | "Demolition of existing shop and vacant dwelling and construction of new 2-storey building incorporating 8 self contained flats"                                                                                          | 13/0191M             | Existing entry                           |
| 3140                 | "Hurdsfield Community Centre, Carisbrook Avenue, Macclesfield"     | 0.1              | permissioned                | full planning permission                   | 6                      | "Demolition of Hurdsfield Community Centre and the construction of 6 two-storey dwellings with associated landscaping and car parking"                                                                                    | 16/1898M             | Existing entry                           |
| 3268                 | "Rieter Scragg/Langley Works, Langley Road, Langley"               | 5.39             | permissioned                | reserved matters approval                  | 76                     | "Reserved Matters (following outline approval 11/2340M) for Access, Appearance, Landscaping, Layout and Scale in respect of 76 dwellings, 830 sqm of B1 employment floorspace, public open space and new footpath links"  | 17/3614M             | Existing entry                           |
| 3361                 | "Adlington Road Business Park, Adlington Road, Bollington"         | 0.33             | permissioned                | full planning permission                   | 7                      | "Demolition of existing industrial sheds and garages and erection of 6no. 3 bed and 1no. 4 bed houses"                                                                                                                    | 12/4340M             | Existing entry                           |
| 4302                 | "The Kings School, Westminster Road, Macclesfield"                 | 0.85             | permissioned                | outline planning permission                | 38                     | "Demolition of existing buildings and structures, residential development up to 150 units, landscaping, supporting infrastructure and access"                                                                             | 15/4285M             | Existing entry                           |
| 4849                 | "Former Danebridge Mill, Mill Street, Congleton"                   | 0.23             | not permissioned            | not permissioned                           | 14                     | initiastructure and access                                                                                                                                                                                                | 13/1246C             | Existing entry                           |
| 4924                 | "Land at Langley Mill, Langley Road, Langley"                      | 0.12             | permissioned                | full planning permission                   | 5                      | "Part demolition and conversion of Langley Mill to provide 5 dwellings, together with site access and general improvement works"                                                                                          | 15/4846M             | Existing entry                           |
| 5118                 | "Manor Way Centre, Manor Way, Crewe"                               | 0.39             | permissioned                | full planning permission                   | 14                     | "14 No New build residential properties"                                                                                                                                                                                  |                      | Existing entry                           |
| 5164                 | "Cheshire Windows and Glass, Armitt Street, Macclesfield"          | 0.11             | permissioned                | outline planning permission                | 10                     | "Demolition of Armitt Street Works and the erection of 10 terraced houses"                                                                                                                                                | 14/5635M             | Existing entry                           |
| 5289                 | "41, MABLINS LANE, CREWE, CW1 3RF "                                | 0.37             | permissioned                | full planning permission                   | 18                     | "Proposed demolition of Sunnyside Farm & 41 Mablins Lane and erection of 20 dwellings (4 x 2 bedroom and 16 x 3 bedroom), new access road, car parking and landscaping "                                                  | 17/3272N             | Existing entry                           |
| 5315                 | "Sir Edmund Wright House, Beam Street, Nantwich"                   | 0.37             | permissioned                | full planning permission                   | 6                      | "Listed Building Consent for internal alterations including the amalgamation of 12 bedsit units to form 6 two bedroomed units"                                                                                            | 15/3601N             | Existing entry                           |
| 5316                 | "Crown Inn, 76 Bond Street, Macclesfield"                          | 0.02             | permissioned                | full planning permission                   | 8                      | "Conversion of a public house to 8 residential apartments with rear stairwell extension and alterations to external appearance, including removal of existing external staircase"                                         | 13/4980M             | Existing entry                           |
| 5317                 | "The Barnfield, 24 Catherine Street, Macclesfield"                 | 0.01             | permissioned                | full planning permission                   | 5                      | "Conversion of Public House to form 5 flats"                                                                                                                                                                              | 15/0413M             | Existing entry                           |
| 5419                 | "Field House, 40 Congleton Road, Sandbach"                         | 0.12             | permissioned                | reserved matters approval                  | 9                      | "Reserved matters application for appearance and landscaping on outline application 16/3631C for demolition of existing buildings and erection of 7 dwellings and 2 apartments"                                           | 16/3537C             | Existing entry                           |
| 5479                 | "Venture House, Cross Street, Macclesfield"                        | 0.1              | permissioned                | other                                      | 23                     | "Change of use from office use to residential"                                                                                                                                                                            | 16/0915M             | Existing entry                           |
| 5493                 | "Land Off Paradise Lane, Church Minshull"                          | 0.7              | permissioned                | full planning permission                   | 11                     | "Demolition of existing buildings, erection of 11 dwellings (including 4 affordable dwellings), access roads, garaging, car parking and landscaping"                                                                      | 15/3157N             | Existing entry                           |
| 5514                 | "1 Buxton Road West, Disley"                                       | 0.09             | permissioned                | full planning permission                   | 8                      | "Conversion of former residential property with side extension, currently used as offices, to 8 residential apartments"                                                                                                   | 17/1785M             | Existing entry                           |
| 5594                 | "Dane Street Garage, Dane Street, Congleton"                       | 0.08             | permissioned                | outline planning permission                | 7                      | "Conversion of vehicle garage and builders yard to residential development"                                                                                                                                               | 15/3250C             | Existing entry                           |
| 5621                 | "Regency Court, 36-48 High Street, Crewe"                          | 0.16             | permissioned                | other                                      | 18                     | "Change of use from office use to 18 apartments"                                                                                                                                                                          | 16/2855N             | Existing entry                           |
| 5664                 | "Paradise Mill, 1 - 21 Park Lane, Macclesfield"                    | 0.02             | permissioned                | full planning permission                   | 10                     | "Conversion of existing offices to create 10 self contained residential apartments"                                                                                                                                       | 16/2997M             | Existing entry                           |