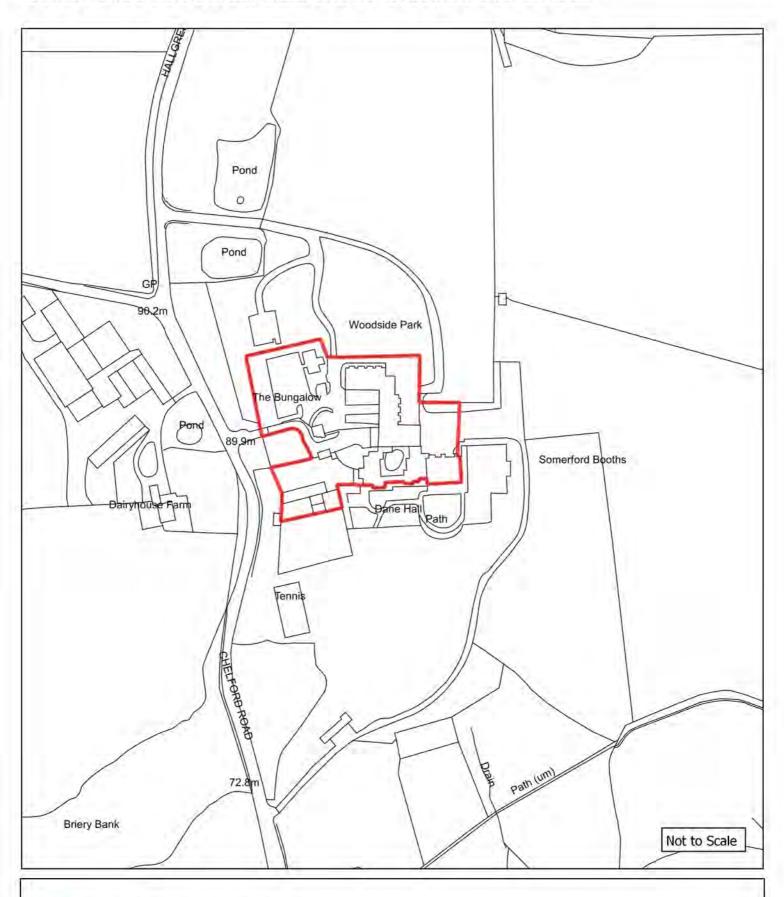

## Appendix 1: Brownfield Land Register (list of sites) and plans

| Cita Dafauanaa       | Cita Nama a A diduaca                                              | l la atawa       | DiamainaCtatus              | Do mariani am Truma                        | MinNetDuallings        | David and a set Description                                                                                                                                                                                               | Notes                | Nov. Fatur/ Eviation Fatur               |
|----------------------|--------------------------------------------------------------------|------------------|-----------------------------|--------------------------------------------|------------------------|---------------------------------------------------------------------------------------------------------------------------------------------------------------------------------------------------------------------------|----------------------|------------------------------------------|
| SiteReference<br>406 | SiteNameAddress "Victoria Mills, Macclesfield Road, Holmes Chapel" | Hectares<br>4.18 | PlanningStatus permissioned | PermissionType outline planning permission | MinNetDwellings<br>160 | DevelopmentDescription "Outline application for residential development including means of access"                                                                                                                        | Notes<br>08/0492/OUT | New Entry/ Existing Entry Existing entry |
| 749                  | "Woodend, Homestead Road, Disley"                                  | 0.34             | permissioned                | reserved matters approval                  | 11                     | "Reserved Matters for 11 dwellings"                                                                                                                                                                                       | 16/0429M             | Existing entry                           |
| 743                  |                                                                    |                  | permissioned                |                                            | 11                     |                                                                                                                                                                                                                           | ·                    | Existing entry                           |
| 993                  | "Ivy House Farm, Longhill Lane, Hankelow"                          | 0.22             | permissioned                | outline planning permission                | 5                      | "Demolition of existing dwelling and commercial building and erection of five detached dwelling, access and associated works"                                                                                             | 16/3456N             | Existing entry                           |
| 2340                 | "9 Old Middlewich Road, Sandbach"                                  | 0.09             | permissioned                | full planning permission                   | 13                     | "Construction of 13 one and two bedroom apartments"                                                                                                                                                                       | 15/3379C             | Existing entry                           |
| 2355                 | "Haulage depot rear of 13 Congleton Road, Sandbach"                | 0.41             | permissioned                | full planning permission                   | 14                     | "Demolition of workshop and haulage yard and erection of 14 dwellings"                                                                                                                                                    | 15/2134C             | Existing entry                           |
| 2421                 | "Dunwood, Homestead Road, Disley"                                  | 0.24             | permissioned                | full planning permission                   | 6                      | "Demolition of existing dwelling and erection of 6 apartments"                                                                                                                                                            | 15/3617M             | Existing entry                           |
| 2728                 | "Paces Garage and Fairfields, Newcastle Road, Arclid"              | 0.85             | permissioned                | full planning permission                   | 18                     | "Variation of Condition 2 (approved plans) and deletion of condition 14 of approval 15/5495C - Variation of Condition 2 (approved plans) of approval 11/2394C - redevelopment of industrial / commercial premises and two | 16/6127C             | Existing entry                           |
| 2838                 | "Forge Mill, Forge Lane, Congleton"                                | 2.43             | permissioned                | reserved matters approval                  | 45                     | "Approval of reserved matters on 16/0836C for the redevelopment of Forge Mill for residential development"                                                                                                                | 16/3859C             | Existing entry                           |
| 2953                 | "Lodge Farm Industrial Estate, Audlem Road, Hankelow"              | 0.43             | permissioned                | reserved matters approval                  | 4                      | "Reserved matters application for the approval of appearance, layout and scale for the erection of 19 dwellings"                                                                                                          | 16/3764N             | Existing entry                           |
| 2971                 | "Grenson Motor Co Ltd, Middlewich Road, Minshull Vernon"           | 0.37             | permissioned                | outline planning permission                | 10                     | "Construction of 10 dwellings complete with access, associated parking and landscaping"                                                                                                                                   | 15/1249N             | Existing entry                           |
| 3075                 | "Land To The North of Park Royal Drive, Macclesfield"              | 0.14             | permissioned                | outline planning permission                | 10                     | "Erection of 10 terraced houses"                                                                                                                                                                                          | 14/2777M             | Existing entry                           |
| 3126                 | "Land at 151-153 London Road, Macclesfield"                        | 0.05             | permissioned                | outline planning permission                | 8                      | "Demolition of existing shop and vacant dwelling and construction of new 2-storey building incorporating 8 self contained flats"                                                                                          | 13/0191M             | Existing entry                           |
| 3140                 | "Hurdsfield Community Centre, Carisbrook Avenue, Macclesfield"     | 0.1              | permissioned                | full planning permission                   | 6                      | "Demolition of Hurdsfield Community Centre and the construction of 6 two-storey dwellings with associated landscaping and car parking"                                                                                    | 16/1898M             | Existing entry                           |
| 3268                 | "Rieter Scragg/Langley Works, Langley Road, Langley"               | 5.39             | permissioned                | reserved matters approval                  | 76                     | "Reserved Matters (following outline approval 11/2340M) for Access, Appearance, Landscaping, Layout and Scale in respect of 76 dwellings, 830 sqm of B1 employment floorspace, public open space and new footpath links"  | 17/3614M             | Existing entry                           |
| 3361                 | "Adlington Road Business Park, Adlington Road, Bollington"         | 0.33             | permissioned                | full planning permission                   | 7                      | "Demolition of existing industrial sheds and garages and erection of 6no. 3 bed and 1no. 4 bed houses"                                                                                                                    | 12/4340M             | Existing entry                           |
| 4302                 | "The Kings School, Westminster Road, Macclesfield"                 | 0.85             | permissioned                | outline planning permission                | 38                     | "Demolition of existing buildings and structures, residential development up to 150 units, landscaping, supporting infrastructure and access"                                                                             | 15/4285M             | Existing entry                           |
| 4849                 | "Former Danebridge Mill, Mill Street, Congleton"                   | 0.23             | not permissioned            | not permissioned                           | 14                     | initiastructure and access                                                                                                                                                                                                | 13/1246C             | Existing entry                           |
| 4924                 | "Land at Langley Mill, Langley Road, Langley"                      | 0.12             | permissioned                | full planning permission                   | 5                      | "Part demolition and conversion of Langley Mill to provide 5 dwellings, together with site access and general improvement works"                                                                                          | 15/4846M             | Existing entry                           |
| 5118                 | "Manor Way Centre, Manor Way, Crewe"                               | 0.39             | permissioned                | full planning permission                   | 14                     | "14 No New build residential properties"                                                                                                                                                                                  |                      | Existing entry                           |
| 5164                 | "Cheshire Windows and Glass, Armitt Street, Macclesfield"          | 0.11             | permissioned                | outline planning permission                | 10                     | "Demolition of Armitt Street Works and the erection of 10 terraced houses"                                                                                                                                                | 14/5635M             | Existing entry                           |
| 5289                 | "41, MABLINS LANE, CREWE, CW1 3RF "                                | 0.37             | permissioned                | full planning permission                   | 18                     | "Proposed demolition of Sunnyside Farm & 41 Mablins Lane and erection of 20 dwellings (4 x 2 bedroom and 16 x 3 bedroom), new access road, car parking and landscaping "                                                  | 17/3272N             | Existing entry                           |
| 5315                 | "Sir Edmund Wright House, Beam Street, Nantwich"                   | 0.37             | permissioned                | full planning permission                   | 6                      | "Listed Building Consent for internal alterations including the amalgamation of 12 bedsit units to form 6 two bedroomed units"                                                                                            | 15/3601N             | Existing entry                           |
| 5316                 | "Crown Inn, 76 Bond Street, Macclesfield"                          | 0.02             | permissioned                | full planning permission                   | 8                      | "Conversion of a public house to 8 residential apartments with rear stairwell extension and alterations to external appearance, including removal of existing external staircase"                                         | 13/4980M             | Existing entry                           |
| 5317                 | "The Barnfield, 24 Catherine Street, Macclesfield"                 | 0.01             | permissioned                | full planning permission                   | 5                      | "Conversion of Public House to form 5 flats"                                                                                                                                                                              | 15/0413M             | Existing entry                           |
| 5419                 | "Field House, 40 Congleton Road, Sandbach"                         | 0.12             | permissioned                | reserved matters approval                  | 9                      | "Reserved matters application for appearance and landscaping on outline application 16/3631C for demolition of existing buildings and erection of 7 dwellings and 2 apartments"                                           | 16/3537C             | Existing entry                           |
| 5479                 | "Venture House, Cross Street, Macclesfield"                        | 0.1              | permissioned                | other                                      | 23                     | "Change of use from office use to residential"                                                                                                                                                                            | 16/0915M             | Existing entry                           |
| 5493                 | "Land Off Paradise Lane, Church Minshull"                          | 0.7              | permissioned                | full planning permission                   | 11                     | "Demolition of existing buildings, erection of 11 dwellings (including 4 affordable dwellings), access roads, garaging, car parking and landscaping"                                                                      | 15/3157N             | Existing entry                           |
| 5514                 | "1 Buxton Road West, Disley"                                       | 0.09             | permissioned                | full planning permission                   | 8                      | "Conversion of former residential property with side extension, currently used as offices, to 8 residential apartments"                                                                                                   | 17/1785M             | Existing entry                           |
| 5594                 | "Dane Street Garage, Dane Street, Congleton"                       | 0.08             | permissioned                | outline planning permission                | 7                      | "Conversion of vehicle garage and builders yard to residential development"                                                                                                                                               | 15/3250C             | Existing entry                           |
| 5621                 | "Regency Court, 36-48 High Street, Crewe"                          | 0.16             | permissioned                | other                                      | 18                     | "Change of use from office use to 18 apartments"                                                                                                                                                                          | 16/2855N             | Existing entry                           |
| 5664                 | "Paradise Mill, 1 - 21 Park Lane, Macclesfield"                    | 0.02             | permissioned                | full planning permission                   | 10                     | "Conversion of existing offices to create 10 self contained residential apartments"                                                                                                                                       | 16/2997M             | Existing entry                           |