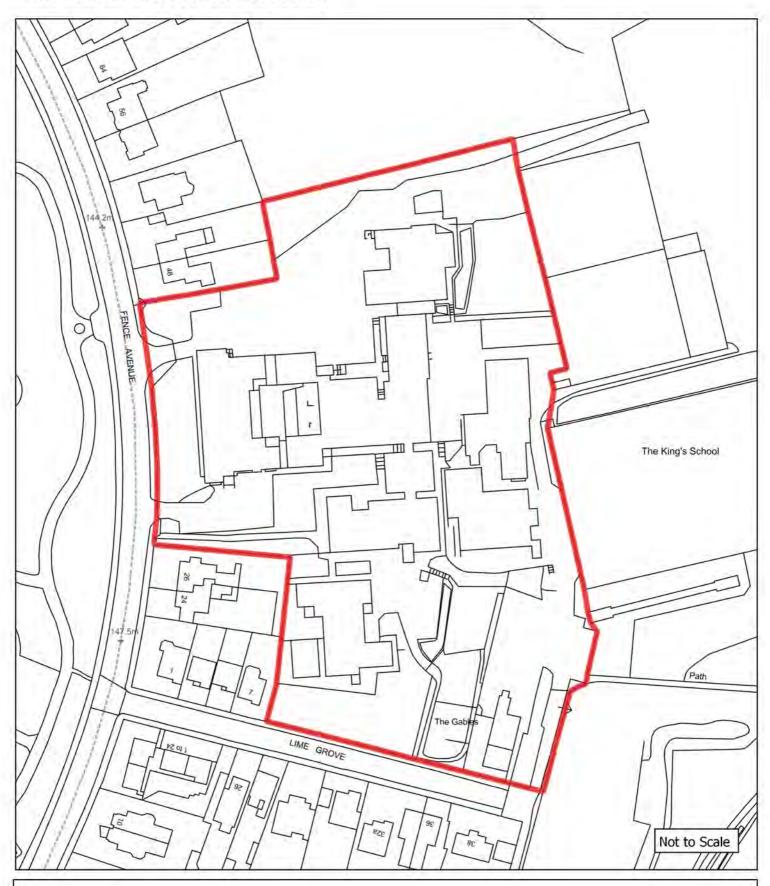

## Appendix 1: Brownfield Land Register (list of sites) and plans

| Cita Dafauanaa       | Cita Nama a A diduaca                                              | l la atawa       | DiamainaCtatus              | Do mariani am Truma                        | MinNetDuallings        | David and a set Description                                                                                                                                                                                               | Notes                | Nov. Fatur/ Eviation Fatur               |
|----------------------|--------------------------------------------------------------------|------------------|-----------------------------|--------------------------------------------|------------------------|---------------------------------------------------------------------------------------------------------------------------------------------------------------------------------------------------------------------------|----------------------|------------------------------------------|
| SiteReference<br>406 | SiteNameAddress "Victoria Mills, Macclesfield Road, Holmes Chapel" | Hectares<br>4.18 | PlanningStatus permissioned | PermissionType outline planning permission | MinNetDwellings<br>160 | DevelopmentDescription "Outline application for residential development including means of access"                                                                                                                        | Notes<br>08/0492/OUT | New Entry/ Existing Entry Existing entry |
| 749                  | "Woodend, Homestead Road, Disley"                                  | 0.34             | permissioned                | reserved matters approval                  | 11                     | "Reserved Matters for 11 dwellings"                                                                                                                                                                                       | 16/0429M             | Existing entry                           |
| 743                  |                                                                    |                  | permissioned                |                                            | 11                     |                                                                                                                                                                                                                           | ·                    | Existing entry                           |
| 993                  | "Ivy House Farm, Longhill Lane, Hankelow"                          | 0.22             | permissioned                | outline planning permission                | 5                      | "Demolition of existing dwelling and commercial building and erection of five detached dwelling, access and associated works"                                                                                             | 16/3456N             | Existing entry                           |
| 2340                 | "9 Old Middlewich Road, Sandbach"                                  | 0.09             | permissioned                | full planning permission                   | 13                     | "Construction of 13 one and two bedroom apartments"                                                                                                                                                                       | 15/3379C             | Existing entry                           |
| 2355                 | "Haulage depot rear of 13 Congleton Road, Sandbach"                | 0.41             | permissioned                | full planning permission                   | 14                     | "Demolition of workshop and haulage yard and erection of 14 dwellings"                                                                                                                                                    | 15/2134C             | Existing entry                           |
| 2421                 | "Dunwood, Homestead Road, Disley"                                  | 0.24             | permissioned                | full planning permission                   | 6                      | "Demolition of existing dwelling and erection of 6 apartments"                                                                                                                                                            | 15/3617M             | Existing entry                           |
| 2728                 | "Paces Garage and Fairfields, Newcastle Road, Arclid"              | 0.85             | permissioned                | full planning permission                   | 18                     | "Variation of Condition 2 (approved plans) and deletion of condition 14 of approval 15/5495C - Variation of Condition 2 (approved plans) of approval 11/2394C - redevelopment of industrial / commercial premises and two | 16/6127C             | Existing entry                           |
| 2838                 | "Forge Mill, Forge Lane, Congleton"                                | 2.43             | permissioned                | reserved matters approval                  | 45                     | "Approval of reserved matters on 16/0836C for the redevelopment of Forge Mill for residential development"                                                                                                                | 16/3859C             | Existing entry                           |
| 2953                 | "Lodge Farm Industrial Estate, Audlem Road, Hankelow"              | 0.43             | permissioned                | reserved matters approval                  | 4                      | "Reserved matters application for the approval of appearance, layout and scale for the erection of 19 dwellings"                                                                                                          | 16/3764N             | Existing entry                           |
| 2971                 | "Grenson Motor Co Ltd, Middlewich Road, Minshull Vernon"           | 0.37             | permissioned                | outline planning permission                | 10                     | "Construction of 10 dwellings complete with access, associated parking and landscaping"                                                                                                                                   | 15/1249N             | Existing entry                           |
| 3075                 | "Land To The North of Park Royal Drive, Macclesfield"              | 0.14             | permissioned                | outline planning permission                | 10                     | "Erection of 10 terraced houses"                                                                                                                                                                                          | 14/2777M             | Existing entry                           |
| 3126                 | "Land at 151-153 London Road, Macclesfield"                        | 0.05             | permissioned                | outline planning permission                | 8                      | "Demolition of existing shop and vacant dwelling and construction of new 2-storey building incorporating 8 self contained flats"                                                                                          | 13/0191M             | Existing entry                           |
| 3140                 | "Hurdsfield Community Centre, Carisbrook Avenue, Macclesfield"     | 0.1              | permissioned                | full planning permission                   | 6                      | "Demolition of Hurdsfield Community Centre and the construction of 6 two-storey dwellings with associated landscaping and car parking"                                                                                    | 16/1898M             | Existing entry                           |
| 3268                 | "Rieter Scragg/Langley Works, Langley Road, Langley"               | 5.39             | permissioned                | reserved matters approval                  | 76                     | "Reserved Matters (following outline approval 11/2340M) for Access, Appearance, Landscaping, Layout and Scale in respect of 76 dwellings, 830 sqm of B1 employment floorspace, public open space and new footpath links"  | 17/3614M             | Existing entry                           |
| 3361                 | "Adlington Road Business Park, Adlington Road, Bollington"         | 0.33             | permissioned                | full planning permission                   | 7                      | "Demolition of existing industrial sheds and garages and erection of 6no. 3 bed and 1no. 4 bed houses"                                                                                                                    | 12/4340M             | Existing entry                           |
| 4302                 | "The Kings School, Westminster Road, Macclesfield"                 | 0.85             | permissioned                | outline planning permission                | 38                     | "Demolition of existing buildings and structures, residential development up to 150 units, landscaping, supporting infrastructure and access"                                                                             | 15/4285M             | Existing entry                           |
| 4849                 | "Former Danebridge Mill, Mill Street, Congleton"                   | 0.23             | not permissioned            | not permissioned                           | 14                     | initiastructure and access                                                                                                                                                                                                | 13/1246C             | Existing entry                           |
| 4924                 | "Land at Langley Mill, Langley Road, Langley"                      | 0.12             | permissioned                | full planning permission                   | 5                      | "Part demolition and conversion of Langley Mill to provide 5 dwellings, together with site access and general improvement works"                                                                                          | 15/4846M             | Existing entry                           |
| 5118                 | "Manor Way Centre, Manor Way, Crewe"                               | 0.39             | permissioned                | full planning permission                   | 14                     | "14 No New build residential properties"                                                                                                                                                                                  |                      | Existing entry                           |
| 5164                 | "Cheshire Windows and Glass, Armitt Street, Macclesfield"          | 0.11             | permissioned                | outline planning permission                | 10                     | "Demolition of Armitt Street Works and the erection of 10 terraced houses"                                                                                                                                                | 14/5635M             | Existing entry                           |
| 5289                 | "41, MABLINS LANE, CREWE, CW1 3RF "                                | 0.37             | permissioned                | full planning permission                   | 18                     | "Proposed demolition of Sunnyside Farm & 41 Mablins Lane and erection of 20 dwellings (4 x 2 bedroom and 16 x 3 bedroom), new access road, car parking and landscaping "                                                  | 17/3272N             | Existing entry                           |
| 5315                 | "Sir Edmund Wright House, Beam Street, Nantwich"                   | 0.37             | permissioned                | full planning permission                   | 6                      | "Listed Building Consent for internal alterations including the amalgamation of 12 bedsit units to form 6 two bedroomed units"                                                                                            | 15/3601N             | Existing entry                           |
| 5316                 | "Crown Inn, 76 Bond Street, Macclesfield"                          | 0.02             | permissioned                | full planning permission                   | 8                      | "Conversion of a public house to 8 residential apartments with rear stairwell extension and alterations to external appearance, including removal of existing external staircase"                                         | 13/4980M             | Existing entry                           |
| 5317                 | "The Barnfield, 24 Catherine Street, Macclesfield"                 | 0.01             | permissioned                | full planning permission                   | 5                      | "Conversion of Public House to form 5 flats"                                                                                                                                                                              | 15/0413M             | Existing entry                           |
| 5419                 | "Field House, 40 Congleton Road, Sandbach"                         | 0.12             | permissioned                | reserved matters approval                  | 9                      | "Reserved matters application for appearance and landscaping on outline application 16/3631C for demolition of existing buildings and erection of 7 dwellings and 2 apartments"                                           | 16/3537C             | Existing entry                           |
| 5479                 | "Venture House, Cross Street, Macclesfield"                        | 0.1              | permissioned                | other                                      | 23                     | "Change of use from office use to residential"                                                                                                                                                                            | 16/0915M             | Existing entry                           |
| 5493                 | "Land Off Paradise Lane, Church Minshull"                          | 0.7              | permissioned                | full planning permission                   | 11                     | "Demolition of existing buildings, erection of 11 dwellings (including 4 affordable dwellings), access roads, garaging, car parking and landscaping"                                                                      | 15/3157N             | Existing entry                           |
| 5514                 | "1 Buxton Road West, Disley"                                       | 0.09             | permissioned                | full planning permission                   | 8                      | "Conversion of former residential property with side extension, currently used as offices, to 8 residential apartments"                                                                                                   | 17/1785M             | Existing entry                           |
| 5594                 | "Dane Street Garage, Dane Street, Congleton"                       | 0.08             | permissioned                | outline planning permission                | 7                      | "Conversion of vehicle garage and builders yard to residential development"                                                                                                                                               | 15/3250C             | Existing entry                           |
| 5621                 | "Regency Court, 36-48 High Street, Crewe"                          | 0.16             | permissioned                | other                                      | 18                     | "Change of use from office use to 18 apartments"                                                                                                                                                                          | 16/2855N             | Existing entry                           |
| 5664                 | "Paradise Mill, 1 - 21 Park Lane, Macclesfield"                    | 0.02             | permissioned                | full planning permission                   | 10                     | "Conversion of existing offices to create 10 self contained residential apartments"                                                                                                                                       | 16/2997M             | Existing entry                           |