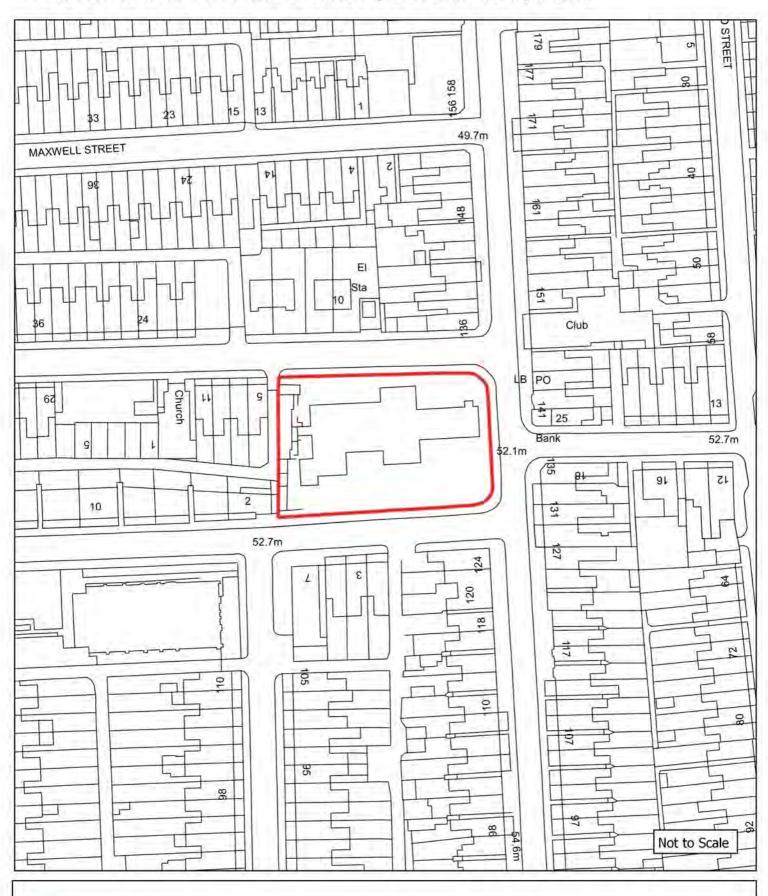

## Appendix 1: Brownfield Land Register (list of sites) and plans

| Cita Dafauanaa       | Cita Nama a A diduaca                                              | l la atawa       | DiamainaCtatus              | Do mariani am Truma                        | MinNetDuallings        | David and a set Description                                                                                                                                                                                               | Notes                | Nov. Fatur/ Eviation Fatur               |
|----------------------|--------------------------------------------------------------------|------------------|-----------------------------|--------------------------------------------|------------------------|---------------------------------------------------------------------------------------------------------------------------------------------------------------------------------------------------------------------------|----------------------|------------------------------------------|
| SiteReference<br>406 | SiteNameAddress "Victoria Mills, Macclesfield Road, Holmes Chapel" | Hectares<br>4.18 | PlanningStatus permissioned | PermissionType outline planning permission | MinNetDwellings<br>160 | DevelopmentDescription "Outline application for residential development including means of access"                                                                                                                        | Notes<br>08/0492/OUT | New Entry/ Existing Entry Existing entry |
| 749                  | "Woodend, Homestead Road, Disley"                                  | 0.34             | permissioned                | reserved matters approval                  | 11                     | "Reserved Matters for 11 dwellings"                                                                                                                                                                                       | 16/0429M             | Existing entry                           |
| 743                  |                                                                    |                  | permissioned                |                                            | 11                     |                                                                                                                                                                                                                           | ·                    | Existing entry                           |
| 993                  | "Ivy House Farm, Longhill Lane, Hankelow"                          | 0.22             | permissioned                | outline planning permission                | 5                      | "Demolition of existing dwelling and commercial building and erection of five detached dwelling, access and associated works"                                                                                             | 16/3456N             | Existing entry                           |
| 2340                 | "9 Old Middlewich Road, Sandbach"                                  | 0.09             | permissioned                | full planning permission                   | 13                     | "Construction of 13 one and two bedroom apartments"                                                                                                                                                                       | 15/3379C             | Existing entry                           |
| 2355                 | "Haulage depot rear of 13 Congleton Road, Sandbach"                | 0.41             | permissioned                | full planning permission                   | 14                     | "Demolition of workshop and haulage yard and erection of 14 dwellings"                                                                                                                                                    | 15/2134C             | Existing entry                           |
| 2421                 | "Dunwood, Homestead Road, Disley"                                  | 0.24             | permissioned                | full planning permission                   | 6                      | "Demolition of existing dwelling and erection of 6 apartments"                                                                                                                                                            | 15/3617M             | Existing entry                           |
| 2728                 | "Paces Garage and Fairfields, Newcastle Road, Arclid"              | 0.85             | permissioned                | full planning permission                   | 18                     | "Variation of Condition 2 (approved plans) and deletion of condition 14 of approval 15/5495C - Variation of Condition 2 (approved plans) of approval 11/2394C - redevelopment of industrial / commercial premises and two | 16/6127C             | Existing entry                           |
| 2838                 | "Forge Mill, Forge Lane, Congleton"                                | 2.43             | permissioned                | reserved matters approval                  | 45                     | "Approval of reserved matters on 16/0836C for the redevelopment of Forge Mill for residential development"                                                                                                                | 16/3859C             | Existing entry                           |
| 2953                 | "Lodge Farm Industrial Estate, Audlem Road, Hankelow"              | 0.43             | permissioned                | reserved matters approval                  | 4                      | "Reserved matters application for the approval of appearance, layout and scale for the erection of 19 dwellings"                                                                                                          | 16/3764N             | Existing entry                           |
| 2971                 | "Grenson Motor Co Ltd, Middlewich Road, Minshull Vernon"           | 0.37             | permissioned                | outline planning permission                | 10                     | "Construction of 10 dwellings complete with access, associated parking and landscaping"                                                                                                                                   | 15/1249N             | Existing entry                           |
| 3075                 | "Land To The North of Park Royal Drive, Macclesfield"              | 0.14             | permissioned                | outline planning permission                | 10                     | "Erection of 10 terraced houses"                                                                                                                                                                                          | 14/2777M             | Existing entry                           |
| 3126                 | "Land at 151-153 London Road, Macclesfield"                        | 0.05             | permissioned                | outline planning permission                | 8                      | "Demolition of existing shop and vacant dwelling and construction of new 2-storey building incorporating 8 self contained flats"                                                                                          | 13/0191M             | Existing entry                           |
| 3140                 | "Hurdsfield Community Centre, Carisbrook Avenue, Macclesfield"     | 0.1              | permissioned                | full planning permission                   | 6                      | "Demolition of Hurdsfield Community Centre and the construction of 6 two-storey dwellings with associated landscaping and car parking"                                                                                    | 16/1898M             | Existing entry                           |
| 3268                 | "Rieter Scragg/Langley Works, Langley Road, Langley"               | 5.39             | permissioned                | reserved matters approval                  | 76                     | "Reserved Matters (following outline approval 11/2340M) for Access, Appearance, Landscaping, Layout and Scale in respect of 76 dwellings, 830 sqm of B1 employment floorspace, public open space and new footpath links"  | 17/3614M             | Existing entry                           |
| 3361                 | "Adlington Road Business Park, Adlington Road, Bollington"         | 0.33             | permissioned                | full planning permission                   | 7                      | "Demolition of existing industrial sheds and garages and erection of 6no. 3 bed and 1no. 4 bed houses"                                                                                                                    | 12/4340M             | Existing entry                           |
| 4302                 | "The Kings School, Westminster Road, Macclesfield"                 | 0.85             | permissioned                | outline planning permission                | 38                     | "Demolition of existing buildings and structures, residential development up to 150 units, landscaping, supporting infrastructure and access"                                                                             | 15/4285M             | Existing entry                           |
| 4849                 | "Former Danebridge Mill, Mill Street, Congleton"                   | 0.23             | not permissioned            | not permissioned                           | 14                     | initiastructure and access                                                                                                                                                                                                | 13/1246C             | Existing entry                           |
| 4924                 | "Land at Langley Mill, Langley Road, Langley"                      | 0.12             | permissioned                | full planning permission                   | 5                      | "Part demolition and conversion of Langley Mill to provide 5 dwellings, together with site access and general improvement works"                                                                                          | 15/4846M             | Existing entry                           |
| 5118                 | "Manor Way Centre, Manor Way, Crewe"                               | 0.39             | permissioned                | full planning permission                   | 14                     | "14 No New build residential properties"                                                                                                                                                                                  |                      | Existing entry                           |
| 5164                 | "Cheshire Windows and Glass, Armitt Street, Macclesfield"          | 0.11             | permissioned                | outline planning permission                | 10                     | "Demolition of Armitt Street Works and the erection of 10 terraced houses"                                                                                                                                                | 14/5635M             | Existing entry                           |
| 5289                 | "41, MABLINS LANE, CREWE, CW1 3RF "                                | 0.37             | permissioned                | full planning permission                   | 18                     | "Proposed demolition of Sunnyside Farm & 41 Mablins Lane and erection of 20 dwellings (4 x 2 bedroom and 16 x 3 bedroom), new access road, car parking and landscaping "                                                  | 17/3272N             | Existing entry                           |
| 5315                 | "Sir Edmund Wright House, Beam Street, Nantwich"                   | 0.37             | permissioned                | full planning permission                   | 6                      | "Listed Building Consent for internal alterations including the amalgamation of 12 bedsit units to form 6 two bedroomed units"                                                                                            | 15/3601N             | Existing entry                           |
| 5316                 | "Crown Inn, 76 Bond Street, Macclesfield"                          | 0.02             | permissioned                | full planning permission                   | 8                      | "Conversion of a public house to 8 residential apartments with rear stairwell extension and alterations to external appearance, including removal of existing external staircase"                                         | 13/4980M             | Existing entry                           |
| 5317                 | "The Barnfield, 24 Catherine Street, Macclesfield"                 | 0.01             | permissioned                | full planning permission                   | 5                      | "Conversion of Public House to form 5 flats"                                                                                                                                                                              | 15/0413M             | Existing entry                           |
| 5419                 | "Field House, 40 Congleton Road, Sandbach"                         | 0.12             | permissioned                | reserved matters approval                  | 9                      | "Reserved matters application for appearance and landscaping on outline application 16/3631C for demolition of existing buildings and erection of 7 dwellings and 2 apartments"                                           | 16/3537C             | Existing entry                           |
| 5479                 | "Venture House, Cross Street, Macclesfield"                        | 0.1              | permissioned                | other                                      | 23                     | "Change of use from office use to residential"                                                                                                                                                                            | 16/0915M             | Existing entry                           |
| 5493                 | "Land Off Paradise Lane, Church Minshull"                          | 0.7              | permissioned                | full planning permission                   | 11                     | "Demolition of existing buildings, erection of 11 dwellings (including 4 affordable dwellings), access roads, garaging, car parking and landscaping"                                                                      | 15/3157N             | Existing entry                           |
| 5514                 | "1 Buxton Road West, Disley"                                       | 0.09             | permissioned                | full planning permission                   | 8                      | "Conversion of former residential property with side extension, currently used as offices, to 8 residential apartments"                                                                                                   | 17/1785M             | Existing entry                           |
| 5594                 | "Dane Street Garage, Dane Street, Congleton"                       | 0.08             | permissioned                | outline planning permission                | 7                      | "Conversion of vehicle garage and builders yard to residential development"                                                                                                                                               | 15/3250C             | Existing entry                           |
| 5621                 | "Regency Court, 36-48 High Street, Crewe"                          | 0.16             | permissioned                | other                                      | 18                     | "Change of use from office use to 18 apartments"                                                                                                                                                                          | 16/2855N             | Existing entry                           |
| 5664                 | "Paradise Mill, 1 - 21 Park Lane, Macclesfield"                    | 0.02             | permissioned                | full planning permission                   | 10                     | "Conversion of existing offices to create 10 self contained residential apartments"                                                                                                                                       | 16/2997M             | Existing entry                           |