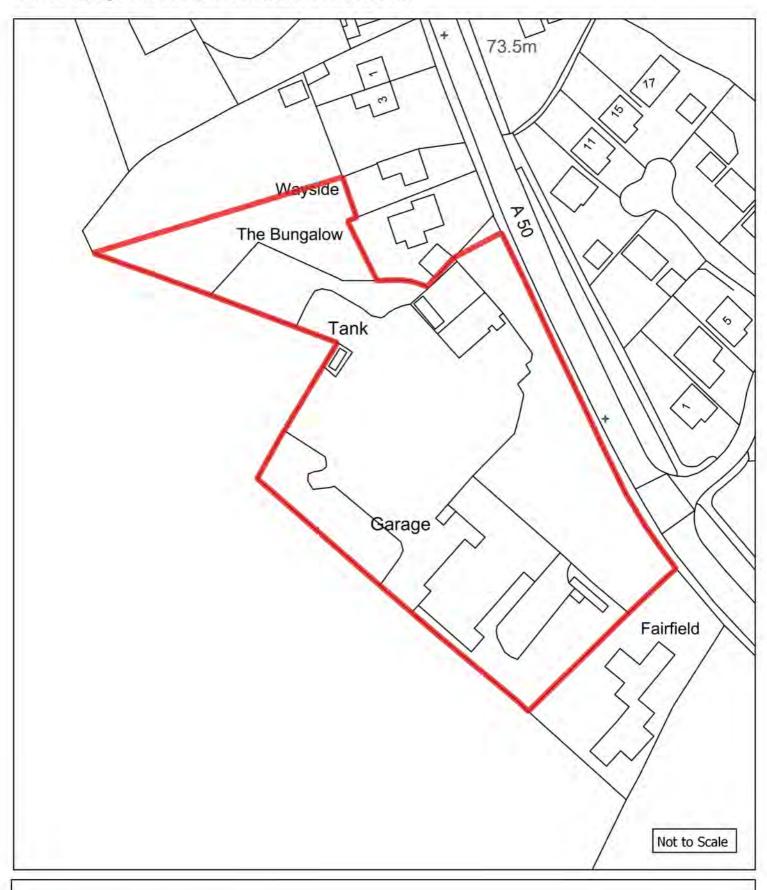

## Appendix 1: Brownfield Land Register (list of sites) and plans

| Cita Dafauanaa       | Cita Nama a A diduaca                                              | l la atawa       | DiamainaCtatus              | Do mariani am Truma                        | MinNetDuallings        | David and a set Description                                                                                                                                                                                               | Notes                | Nov. Fatur/ Eviation Fatur               |
|----------------------|--------------------------------------------------------------------|------------------|-----------------------------|--------------------------------------------|------------------------|---------------------------------------------------------------------------------------------------------------------------------------------------------------------------------------------------------------------------|----------------------|------------------------------------------|
| SiteReference<br>406 | SiteNameAddress "Victoria Mills, Macclesfield Road, Holmes Chapel" | Hectares<br>4.18 | PlanningStatus permissioned | PermissionType outline planning permission | MinNetDwellings<br>160 | DevelopmentDescription "Outline application for residential development including means of access"                                                                                                                        | Notes<br>08/0492/OUT | New Entry/ Existing Entry Existing entry |
| 749                  | "Woodend, Homestead Road, Disley"                                  | 0.34             | permissioned                | reserved matters approval                  | 11                     | "Reserved Matters for 11 dwellings"                                                                                                                                                                                       | 16/0429M             | Existing entry                           |
| 743                  |                                                                    |                  | permissioned                |                                            | 11                     |                                                                                                                                                                                                                           | ·                    | Existing entry                           |
| 993                  | "Ivy House Farm, Longhill Lane, Hankelow"                          | 0.22             | permissioned                | outline planning permission                | 5                      | "Demolition of existing dwelling and commercial building and erection of five detached dwelling, access and associated works"                                                                                             | 16/3456N             | Existing entry                           |
| 2340                 | "9 Old Middlewich Road, Sandbach"                                  | 0.09             | permissioned                | full planning permission                   | 13                     | "Construction of 13 one and two bedroom apartments"                                                                                                                                                                       | 15/3379C             | Existing entry                           |
| 2355                 | "Haulage depot rear of 13 Congleton Road, Sandbach"                | 0.41             | permissioned                | full planning permission                   | 14                     | "Demolition of workshop and haulage yard and erection of 14 dwellings"                                                                                                                                                    | 15/2134C             | Existing entry                           |
| 2421                 | "Dunwood, Homestead Road, Disley"                                  | 0.24             | permissioned                | full planning permission                   | 6                      | "Demolition of existing dwelling and erection of 6 apartments"                                                                                                                                                            | 15/3617M             | Existing entry                           |
| 2728                 | "Paces Garage and Fairfields, Newcastle Road, Arclid"              | 0.85             | permissioned                | full planning permission                   | 18                     | "Variation of Condition 2 (approved plans) and deletion of condition 14 of approval 15/5495C - Variation of Condition 2 (approved plans) of approval 11/2394C - redevelopment of industrial / commercial premises and two | 16/6127C             | Existing entry                           |
| 2838                 | "Forge Mill, Forge Lane, Congleton"                                | 2.43             | permissioned                | reserved matters approval                  | 45                     | "Approval of reserved matters on 16/0836C for the redevelopment of Forge Mill for residential development"                                                                                                                | 16/3859C             | Existing entry                           |
| 2953                 | "Lodge Farm Industrial Estate, Audlem Road, Hankelow"              | 0.43             | permissioned                | reserved matters approval                  | 4                      | "Reserved matters application for the approval of appearance, layout and scale for the erection of 19 dwellings"                                                                                                          | 16/3764N             | Existing entry                           |
| 2971                 | "Grenson Motor Co Ltd, Middlewich Road, Minshull Vernon"           | 0.37             | permissioned                | outline planning permission                | 10                     | "Construction of 10 dwellings complete with access, associated parking and landscaping"                                                                                                                                   | 15/1249N             | Existing entry                           |
| 3075                 | "Land To The North of Park Royal Drive, Macclesfield"              | 0.14             | permissioned                | outline planning permission                | 10                     | "Erection of 10 terraced houses"                                                                                                                                                                                          | 14/2777M             | Existing entry                           |
| 3126                 | "Land at 151-153 London Road, Macclesfield"                        | 0.05             | permissioned                | outline planning permission                | 8                      | "Demolition of existing shop and vacant dwelling and construction of new 2-storey building incorporating 8 self contained flats"                                                                                          | 13/0191M             | Existing entry                           |
| 3140                 | "Hurdsfield Community Centre, Carisbrook Avenue, Macclesfield"     | 0.1              | permissioned                | full planning permission                   | 6                      | "Demolition of Hurdsfield Community Centre and the construction of 6 two-storey dwellings with associated landscaping and car parking"                                                                                    | 16/1898M             | Existing entry                           |
| 3268                 | "Rieter Scragg/Langley Works, Langley Road, Langley"               | 5.39             | permissioned                | reserved matters approval                  | 76                     | "Reserved Matters (following outline approval 11/2340M) for Access, Appearance, Landscaping, Layout and Scale in respect of 76 dwellings, 830 sqm of B1 employment floorspace, public open space and new footpath links"  | 17/3614M             | Existing entry                           |
| 3361                 | "Adlington Road Business Park, Adlington Road, Bollington"         | 0.33             | permissioned                | full planning permission                   | 7                      | "Demolition of existing industrial sheds and garages and erection of 6no. 3 bed and 1no. 4 bed houses"                                                                                                                    | 12/4340M             | Existing entry                           |
| 4302                 | "The Kings School, Westminster Road, Macclesfield"                 | 0.85             | permissioned                | outline planning permission                | 38                     | "Demolition of existing buildings and structures, residential development up to 150 units, landscaping, supporting infrastructure and access"                                                                             | 15/4285M             | Existing entry                           |
| 4849                 | "Former Danebridge Mill, Mill Street, Congleton"                   | 0.23             | not permissioned            | not permissioned                           | 14                     | initiastructure and access                                                                                                                                                                                                | 13/1246C             | Existing entry                           |
| 4924                 | "Land at Langley Mill, Langley Road, Langley"                      | 0.12             | permissioned                | full planning permission                   | 5                      | "Part demolition and conversion of Langley Mill to provide 5 dwellings, together with site access and general improvement works"                                                                                          | 15/4846M             | Existing entry                           |
| 5118                 | "Manor Way Centre, Manor Way, Crewe"                               | 0.39             | permissioned                | full planning permission                   | 14                     | "14 No New build residential properties"                                                                                                                                                                                  |                      | Existing entry                           |
| 5164                 | "Cheshire Windows and Glass, Armitt Street, Macclesfield"          | 0.11             | permissioned                | outline planning permission                | 10                     | "Demolition of Armitt Street Works and the erection of 10 terraced houses"                                                                                                                                                | 14/5635M             | Existing entry                           |
| 5289                 | "41, MABLINS LANE, CREWE, CW1 3RF "                                | 0.37             | permissioned                | full planning permission                   | 18                     | "Proposed demolition of Sunnyside Farm & 41 Mablins Lane and erection of 20 dwellings (4 x 2 bedroom and 16 x 3 bedroom), new access road, car parking and landscaping "                                                  | 17/3272N             | Existing entry                           |
| 5315                 | "Sir Edmund Wright House, Beam Street, Nantwich"                   | 0.37             | permissioned                | full planning permission                   | 6                      | "Listed Building Consent for internal alterations including the amalgamation of 12 bedsit units to form 6 two bedroomed units"                                                                                            | 15/3601N             | Existing entry                           |
| 5316                 | "Crown Inn, 76 Bond Street, Macclesfield"                          | 0.02             | permissioned                | full planning permission                   | 8                      | "Conversion of a public house to 8 residential apartments with rear stairwell extension and alterations to external appearance, including removal of existing external staircase"                                         | 13/4980M             | Existing entry                           |
| 5317                 | "The Barnfield, 24 Catherine Street, Macclesfield"                 | 0.01             | permissioned                | full planning permission                   | 5                      | "Conversion of Public House to form 5 flats"                                                                                                                                                                              | 15/0413M             | Existing entry                           |
| 5419                 | "Field House, 40 Congleton Road, Sandbach"                         | 0.12             | permissioned                | reserved matters approval                  | 9                      | "Reserved matters application for appearance and landscaping on outline application 16/3631C for demolition of existing buildings and erection of 7 dwellings and 2 apartments"                                           | 16/3537C             | Existing entry                           |
| 5479                 | "Venture House, Cross Street, Macclesfield"                        | 0.1              | permissioned                | other                                      | 23                     | "Change of use from office use to residential"                                                                                                                                                                            | 16/0915M             | Existing entry                           |
| 5493                 | "Land Off Paradise Lane, Church Minshull"                          | 0.7              | permissioned                | full planning permission                   | 11                     | "Demolition of existing buildings, erection of 11 dwellings (including 4 affordable dwellings), access roads, garaging, car parking and landscaping"                                                                      | 15/3157N             | Existing entry                           |
| 5514                 | "1 Buxton Road West, Disley"                                       | 0.09             | permissioned                | full planning permission                   | 8                      | "Conversion of former residential property with side extension, currently used as offices, to 8 residential apartments"                                                                                                   | 17/1785M             | Existing entry                           |
| 5594                 | "Dane Street Garage, Dane Street, Congleton"                       | 0.08             | permissioned                | outline planning permission                | 7                      | "Conversion of vehicle garage and builders yard to residential development"                                                                                                                                               | 15/3250C             | Existing entry                           |
| 5621                 | "Regency Court, 36-48 High Street, Crewe"                          | 0.16             | permissioned                | other                                      | 18                     | "Change of use from office use to 18 apartments"                                                                                                                                                                          | 16/2855N             | Existing entry                           |
| 5664                 | "Paradise Mill, 1 - 21 Park Lane, Macclesfield"                    | 0.02             | permissioned                | full planning permission                   | 10                     | "Conversion of existing offices to create 10 self contained residential apartments"                                                                                                                                       | 16/2997M             | Existing entry                           |