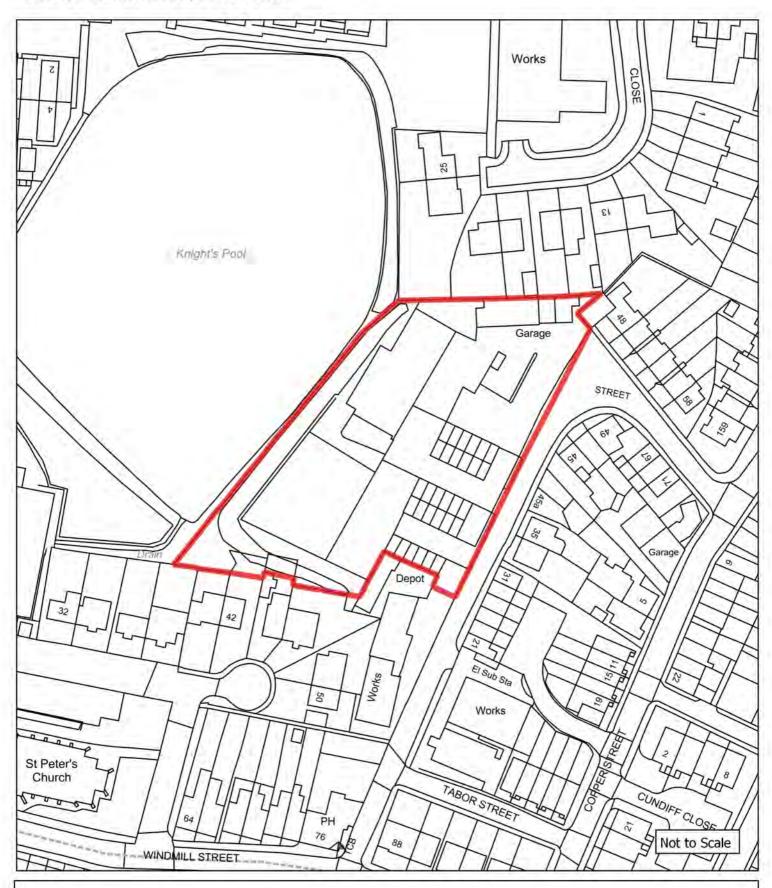

## Appendix 1: Brownfield Land Register (list of sites) and plans

| Cita Dafauanaa       | Cita Nama a A diduaca                                              | l la atawa       | DiamainaCtatus              | Do mariani am Truma                        | MinNetDuallings        | David and a set Description                                                                                                                                                                                               | Notes                | Nov. Fatur/ Eviation Fatur               |
|----------------------|--------------------------------------------------------------------|------------------|-----------------------------|--------------------------------------------|------------------------|---------------------------------------------------------------------------------------------------------------------------------------------------------------------------------------------------------------------------|----------------------|------------------------------------------|
| SiteReference<br>406 | SiteNameAddress "Victoria Mills, Macclesfield Road, Holmes Chapel" | Hectares<br>4.18 | PlanningStatus permissioned | PermissionType outline planning permission | MinNetDwellings<br>160 | DevelopmentDescription "Outline application for residential development including means of access"                                                                                                                        | Notes<br>08/0492/OUT | New Entry/ Existing Entry Existing entry |
| 749                  | "Woodend, Homestead Road, Disley"                                  | 0.34             | permissioned                | reserved matters approval                  | 11                     | "Reserved Matters for 11 dwellings"                                                                                                                                                                                       | 16/0429M             | Existing entry                           |
| 743                  |                                                                    |                  | permissioned                |                                            | 11                     |                                                                                                                                                                                                                           | ·                    | Existing entry                           |
| 993                  | "Ivy House Farm, Longhill Lane, Hankelow"                          | 0.22             | permissioned                | outline planning permission                | 5                      | "Demolition of existing dwelling and commercial building and erection of five detached dwelling, access and associated works"                                                                                             | 16/3456N             | Existing entry                           |
| 2340                 | "9 Old Middlewich Road, Sandbach"                                  | 0.09             | permissioned                | full planning permission                   | 13                     | "Construction of 13 one and two bedroom apartments"                                                                                                                                                                       | 15/3379C             | Existing entry                           |
| 2355                 | "Haulage depot rear of 13 Congleton Road, Sandbach"                | 0.41             | permissioned                | full planning permission                   | 14                     | "Demolition of workshop and haulage yard and erection of 14 dwellings"                                                                                                                                                    | 15/2134C             | Existing entry                           |
| 2421                 | "Dunwood, Homestead Road, Disley"                                  | 0.24             | permissioned                | full planning permission                   | 6                      | "Demolition of existing dwelling and erection of 6 apartments"                                                                                                                                                            | 15/3617M             | Existing entry                           |
| 2728                 | "Paces Garage and Fairfields, Newcastle Road, Arclid"              | 0.85             | permissioned                | full planning permission                   | 18                     | "Variation of Condition 2 (approved plans) and deletion of condition 14 of approval 15/5495C - Variation of Condition 2 (approved plans) of approval 11/2394C - redevelopment of industrial / commercial premises and two | 16/6127C             | Existing entry                           |
| 2838                 | "Forge Mill, Forge Lane, Congleton"                                | 2.43             | permissioned                | reserved matters approval                  | 45                     | "Approval of reserved matters on 16/0836C for the redevelopment of Forge Mill for residential development"                                                                                                                | 16/3859C             | Existing entry                           |
| 2953                 | "Lodge Farm Industrial Estate, Audlem Road, Hankelow"              | 0.43             | permissioned                | reserved matters approval                  | 4                      | "Reserved matters application for the approval of appearance, layout and scale for the erection of 19 dwellings"                                                                                                          | 16/3764N             | Existing entry                           |
| 2971                 | "Grenson Motor Co Ltd, Middlewich Road, Minshull Vernon"           | 0.37             | permissioned                | outline planning permission                | 10                     | "Construction of 10 dwellings complete with access, associated parking and landscaping"                                                                                                                                   | 15/1249N             | Existing entry                           |
| 3075                 | "Land To The North of Park Royal Drive, Macclesfield"              | 0.14             | permissioned                | outline planning permission                | 10                     | "Erection of 10 terraced houses"                                                                                                                                                                                          | 14/2777M             | Existing entry                           |
| 3126                 | "Land at 151-153 London Road, Macclesfield"                        | 0.05             | permissioned                | outline planning permission                | 8                      | "Demolition of existing shop and vacant dwelling and construction of new 2-storey building incorporating 8 self contained flats"                                                                                          | 13/0191M             | Existing entry                           |
| 3140                 | "Hurdsfield Community Centre, Carisbrook Avenue, Macclesfield"     | 0.1              | permissioned                | full planning permission                   | 6                      | "Demolition of Hurdsfield Community Centre and the construction of 6 two-storey dwellings with associated landscaping and car parking"                                                                                    | 16/1898M             | Existing entry                           |
| 3268                 | "Rieter Scragg/Langley Works, Langley Road, Langley"               | 5.39             | permissioned                | reserved matters approval                  | 76                     | "Reserved Matters (following outline approval 11/2340M) for Access, Appearance, Landscaping, Layout and Scale in respect of 76 dwellings, 830 sqm of B1 employment floorspace, public open space and new footpath links"  | 17/3614M             | Existing entry                           |
| 3361                 | "Adlington Road Business Park, Adlington Road, Bollington"         | 0.33             | permissioned                | full planning permission                   | 7                      | "Demolition of existing industrial sheds and garages and erection of 6no. 3 bed and 1no. 4 bed houses"                                                                                                                    | 12/4340M             | Existing entry                           |
| 4302                 | "The Kings School, Westminster Road, Macclesfield"                 | 0.85             | permissioned                | outline planning permission                | 38                     | "Demolition of existing buildings and structures, residential development up to 150 units, landscaping, supporting infrastructure and access"                                                                             | 15/4285M             | Existing entry                           |
| 4849                 | "Former Danebridge Mill, Mill Street, Congleton"                   | 0.23             | not permissioned            | not permissioned                           | 14                     | initiastructure and access                                                                                                                                                                                                | 13/1246C             | Existing entry                           |
| 4924                 | "Land at Langley Mill, Langley Road, Langley"                      | 0.12             | permissioned                | full planning permission                   | 5                      | "Part demolition and conversion of Langley Mill to provide 5 dwellings, together with site access and general improvement works"                                                                                          | 15/4846M             | Existing entry                           |
| 5118                 | "Manor Way Centre, Manor Way, Crewe"                               | 0.39             | permissioned                | full planning permission                   | 14                     | "14 No New build residential properties"                                                                                                                                                                                  |                      | Existing entry                           |
| 5164                 | "Cheshire Windows and Glass, Armitt Street, Macclesfield"          | 0.11             | permissioned                | outline planning permission                | 10                     | "Demolition of Armitt Street Works and the erection of 10 terraced houses"                                                                                                                                                | 14/5635M             | Existing entry                           |
| 5289                 | "41, MABLINS LANE, CREWE, CW1 3RF "                                | 0.37             | permissioned                | full planning permission                   | 18                     | "Proposed demolition of Sunnyside Farm & 41 Mablins Lane and erection of 20 dwellings (4 x 2 bedroom and 16 x 3 bedroom), new access road, car parking and landscaping "                                                  | 17/3272N             | Existing entry                           |
| 5315                 | "Sir Edmund Wright House, Beam Street, Nantwich"                   | 0.37             | permissioned                | full planning permission                   | 6                      | "Listed Building Consent for internal alterations including the amalgamation of 12 bedsit units to form 6 two bedroomed units"                                                                                            | 15/3601N             | Existing entry                           |
| 5316                 | "Crown Inn, 76 Bond Street, Macclesfield"                          | 0.02             | permissioned                | full planning permission                   | 8                      | "Conversion of a public house to 8 residential apartments with rear stairwell extension and alterations to external appearance, including removal of existing external staircase"                                         | 13/4980M             | Existing entry                           |
| 5317                 | "The Barnfield, 24 Catherine Street, Macclesfield"                 | 0.01             | permissioned                | full planning permission                   | 5                      | "Conversion of Public House to form 5 flats"                                                                                                                                                                              | 15/0413M             | Existing entry                           |
| 5419                 | "Field House, 40 Congleton Road, Sandbach"                         | 0.12             | permissioned                | reserved matters approval                  | 9                      | "Reserved matters application for appearance and landscaping on outline application 16/3631C for demolition of existing buildings and erection of 7 dwellings and 2 apartments"                                           | 16/3537C             | Existing entry                           |
| 5479                 | "Venture House, Cross Street, Macclesfield"                        | 0.1              | permissioned                | other                                      | 23                     | "Change of use from office use to residential"                                                                                                                                                                            | 16/0915M             | Existing entry                           |
| 5493                 | "Land Off Paradise Lane, Church Minshull"                          | 0.7              | permissioned                | full planning permission                   | 11                     | "Demolition of existing buildings, erection of 11 dwellings (including 4 affordable dwellings), access roads, garaging, car parking and landscaping"                                                                      | 15/3157N             | Existing entry                           |
| 5514                 | "1 Buxton Road West, Disley"                                       | 0.09             | permissioned                | full planning permission                   | 8                      | "Conversion of former residential property with side extension, currently used as offices, to 8 residential apartments"                                                                                                   | 17/1785M             | Existing entry                           |
| 5594                 | "Dane Street Garage, Dane Street, Congleton"                       | 0.08             | permissioned                | outline planning permission                | 7                      | "Conversion of vehicle garage and builders yard to residential development"                                                                                                                                               | 15/3250C             | Existing entry                           |
| 5621                 | "Regency Court, 36-48 High Street, Crewe"                          | 0.16             | permissioned                | other                                      | 18                     | "Change of use from office use to 18 apartments"                                                                                                                                                                          | 16/2855N             | Existing entry                           |
| 5664                 | "Paradise Mill, 1 - 21 Park Lane, Macclesfield"                    | 0.02             | permissioned                | full planning permission                   | 10                     | "Conversion of existing offices to create 10 self contained residential apartments"                                                                                                                                       | 16/2997M             | Existing entry                           |