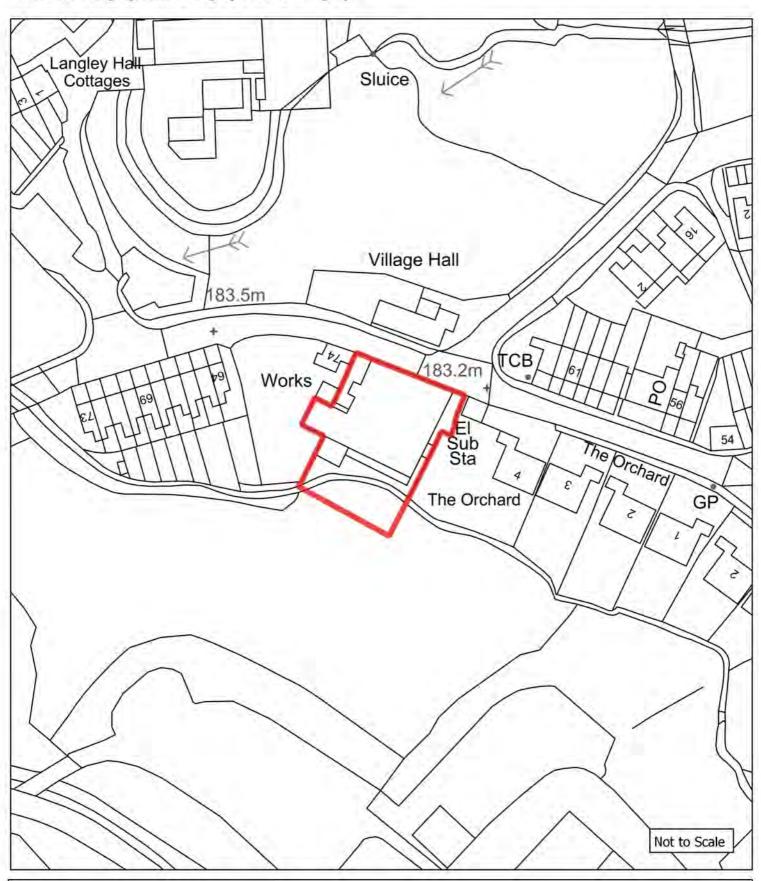

## Appendix 1: Brownfield Land Register (list of sites) and plans

| Cita Dafauanaa       | Cita Nama a A diduaca                                              | l la atawa       | DiamainaCtatus              | Do mariani am Truma                        | MinNetDuallings        | David and a set Description                                                                                                                                                                                               | Notes                | Nov. Fatur/ Eviation Fatur               |
|----------------------|--------------------------------------------------------------------|------------------|-----------------------------|--------------------------------------------|------------------------|---------------------------------------------------------------------------------------------------------------------------------------------------------------------------------------------------------------------------|----------------------|------------------------------------------|
| SiteReference<br>406 | SiteNameAddress "Victoria Mills, Macclesfield Road, Holmes Chapel" | Hectares<br>4.18 | PlanningStatus permissioned | PermissionType outline planning permission | MinNetDwellings<br>160 | DevelopmentDescription "Outline application for residential development including means of access"                                                                                                                        | Notes<br>08/0492/OUT | New Entry/ Existing Entry Existing entry |
| 749                  | "Woodend, Homestead Road, Disley"                                  | 0.34             | permissioned                | reserved matters approval                  | 11                     | "Reserved Matters for 11 dwellings"                                                                                                                                                                                       | 16/0429M             | Existing entry                           |
| 743                  |                                                                    |                  | permissioned                |                                            | 11                     |                                                                                                                                                                                                                           | ·                    | Existing entry                           |
| 993                  | "Ivy House Farm, Longhill Lane, Hankelow"                          | 0.22             | permissioned                | outline planning permission                | 5                      | "Demolition of existing dwelling and commercial building and erection of five detached dwelling, access and associated works"                                                                                             | 16/3456N             | Existing entry                           |
| 2340                 | "9 Old Middlewich Road, Sandbach"                                  | 0.09             | permissioned                | full planning permission                   | 13                     | "Construction of 13 one and two bedroom apartments"                                                                                                                                                                       | 15/3379C             | Existing entry                           |
| 2355                 | "Haulage depot rear of 13 Congleton Road, Sandbach"                | 0.41             | permissioned                | full planning permission                   | 14                     | "Demolition of workshop and haulage yard and erection of 14 dwellings"                                                                                                                                                    | 15/2134C             | Existing entry                           |
| 2421                 | "Dunwood, Homestead Road, Disley"                                  | 0.24             | permissioned                | full planning permission                   | 6                      | "Demolition of existing dwelling and erection of 6 apartments"                                                                                                                                                            | 15/3617M             | Existing entry                           |
| 2728                 | "Paces Garage and Fairfields, Newcastle Road, Arclid"              | 0.85             | permissioned                | full planning permission                   | 18                     | "Variation of Condition 2 (approved plans) and deletion of condition 14 of approval 15/5495C - Variation of Condition 2 (approved plans) of approval 11/2394C - redevelopment of industrial / commercial premises and two | 16/6127C             | Existing entry                           |
| 2838                 | "Forge Mill, Forge Lane, Congleton"                                | 2.43             | permissioned                | reserved matters approval                  | 45                     | "Approval of reserved matters on 16/0836C for the redevelopment of Forge Mill for residential development"                                                                                                                | 16/3859C             | Existing entry                           |
| 2953                 | "Lodge Farm Industrial Estate, Audlem Road, Hankelow"              | 0.43             | permissioned                | reserved matters approval                  | 4                      | "Reserved matters application for the approval of appearance, layout and scale for the erection of 19 dwellings"                                                                                                          | 16/3764N             | Existing entry                           |
| 2971                 | "Grenson Motor Co Ltd, Middlewich Road, Minshull Vernon"           | 0.37             | permissioned                | outline planning permission                | 10                     | "Construction of 10 dwellings complete with access, associated parking and landscaping"                                                                                                                                   | 15/1249N             | Existing entry                           |
| 3075                 | "Land To The North of Park Royal Drive, Macclesfield"              | 0.14             | permissioned                | outline planning permission                | 10                     | "Erection of 10 terraced houses"                                                                                                                                                                                          | 14/2777M             | Existing entry                           |
| 3126                 | "Land at 151-153 London Road, Macclesfield"                        | 0.05             | permissioned                | outline planning permission                | 8                      | "Demolition of existing shop and vacant dwelling and construction of new 2-storey building incorporating 8 self contained flats"                                                                                          | 13/0191M             | Existing entry                           |
| 3140                 | "Hurdsfield Community Centre, Carisbrook Avenue, Macclesfield"     | 0.1              | permissioned                | full planning permission                   | 6                      | "Demolition of Hurdsfield Community Centre and the construction of 6 two-storey dwellings with associated landscaping and car parking"                                                                                    | 16/1898M             | Existing entry                           |
| 3268                 | "Rieter Scragg/Langley Works, Langley Road, Langley"               | 5.39             | permissioned                | reserved matters approval                  | 76                     | "Reserved Matters (following outline approval 11/2340M) for Access, Appearance, Landscaping, Layout and Scale in respect of 76 dwellings, 830 sqm of B1 employment floorspace, public open space and new footpath links"  | 17/3614M             | Existing entry                           |
| 3361                 | "Adlington Road Business Park, Adlington Road, Bollington"         | 0.33             | permissioned                | full planning permission                   | 7                      | "Demolition of existing industrial sheds and garages and erection of 6no. 3 bed and 1no. 4 bed houses"                                                                                                                    | 12/4340M             | Existing entry                           |
| 4302                 | "The Kings School, Westminster Road, Macclesfield"                 | 0.85             | permissioned                | outline planning permission                | 38                     | "Demolition of existing buildings and structures, residential development up to 150 units, landscaping, supporting infrastructure and access"                                                                             | 15/4285M             | Existing entry                           |
| 4849                 | "Former Danebridge Mill, Mill Street, Congleton"                   | 0.23             | not permissioned            | not permissioned                           | 14                     | initiastructure and access                                                                                                                                                                                                | 13/1246C             | Existing entry                           |
| 4924                 | "Land at Langley Mill, Langley Road, Langley"                      | 0.12             | permissioned                | full planning permission                   | 5                      | "Part demolition and conversion of Langley Mill to provide 5 dwellings, together with site access and general improvement works"                                                                                          | 15/4846M             | Existing entry                           |
| 5118                 | "Manor Way Centre, Manor Way, Crewe"                               | 0.39             | permissioned                | full planning permission                   | 14                     | "14 No New build residential properties"                                                                                                                                                                                  |                      | Existing entry                           |
| 5164                 | "Cheshire Windows and Glass, Armitt Street, Macclesfield"          | 0.11             | permissioned                | outline planning permission                | 10                     | "Demolition of Armitt Street Works and the erection of 10 terraced houses"                                                                                                                                                | 14/5635M             | Existing entry                           |
| 5289                 | "41, MABLINS LANE, CREWE, CW1 3RF "                                | 0.37             | permissioned                | full planning permission                   | 18                     | "Proposed demolition of Sunnyside Farm & 41 Mablins Lane and erection of 20 dwellings (4 x 2 bedroom and 16 x 3 bedroom), new access road, car parking and landscaping "                                                  | 17/3272N             | Existing entry                           |
| 5315                 | "Sir Edmund Wright House, Beam Street, Nantwich"                   | 0.37             | permissioned                | full planning permission                   | 6                      | "Listed Building Consent for internal alterations including the amalgamation of 12 bedsit units to form 6 two bedroomed units"                                                                                            | 15/3601N             | Existing entry                           |
| 5316                 | "Crown Inn, 76 Bond Street, Macclesfield"                          | 0.02             | permissioned                | full planning permission                   | 8                      | "Conversion of a public house to 8 residential apartments with rear stairwell extension and alterations to external appearance, including removal of existing external staircase"                                         | 13/4980M             | Existing entry                           |
| 5317                 | "The Barnfield, 24 Catherine Street, Macclesfield"                 | 0.01             | permissioned                | full planning permission                   | 5                      | "Conversion of Public House to form 5 flats"                                                                                                                                                                              | 15/0413M             | Existing entry                           |
| 5419                 | "Field House, 40 Congleton Road, Sandbach"                         | 0.12             | permissioned                | reserved matters approval                  | 9                      | "Reserved matters application for appearance and landscaping on outline application 16/3631C for demolition of existing buildings and erection of 7 dwellings and 2 apartments"                                           | 16/3537C             | Existing entry                           |
| 5479                 | "Venture House, Cross Street, Macclesfield"                        | 0.1              | permissioned                | other                                      | 23                     | "Change of use from office use to residential"                                                                                                                                                                            | 16/0915M             | Existing entry                           |
| 5493                 | "Land Off Paradise Lane, Church Minshull"                          | 0.7              | permissioned                | full planning permission                   | 11                     | "Demolition of existing buildings, erection of 11 dwellings (including 4 affordable dwellings), access roads, garaging, car parking and landscaping"                                                                      | 15/3157N             | Existing entry                           |
| 5514                 | "1 Buxton Road West, Disley"                                       | 0.09             | permissioned                | full planning permission                   | 8                      | "Conversion of former residential property with side extension, currently used as offices, to 8 residential apartments"                                                                                                   | 17/1785M             | Existing entry                           |
| 5594                 | "Dane Street Garage, Dane Street, Congleton"                       | 0.08             | permissioned                | outline planning permission                | 7                      | "Conversion of vehicle garage and builders yard to residential development"                                                                                                                                               | 15/3250C             | Existing entry                           |
| 5621                 | "Regency Court, 36-48 High Street, Crewe"                          | 0.16             | permissioned                | other                                      | 18                     | "Change of use from office use to 18 apartments"                                                                                                                                                                          | 16/2855N             | Existing entry                           |
| 5664                 | "Paradise Mill, 1 - 21 Park Lane, Macclesfield"                    | 0.02             | permissioned                | full planning permission                   | 10                     | "Conversion of existing offices to create 10 self contained residential apartments"                                                                                                                                       | 16/2997M             | Existing entry                           |