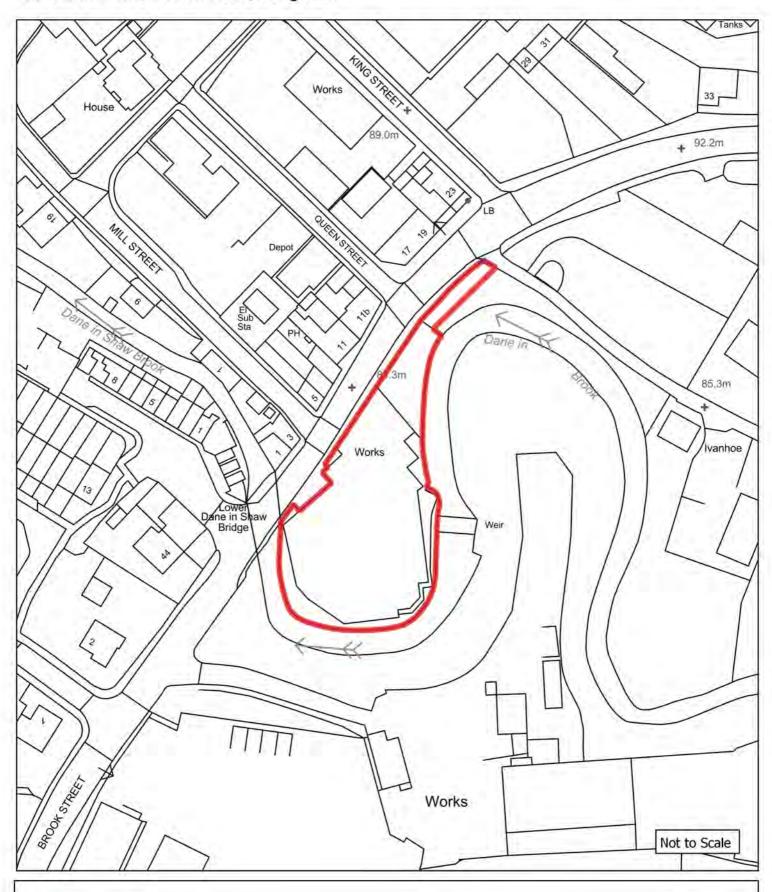

## Appendix 1: Brownfield Land Register (list of sites) and plans

| Cita Dafauanaa       | Cita Nama a A diduaca                                              | l la atawa       | DiamainaCtatus              | Do mariani am Truma                        | MinNetDuallings        | David and a set Description                                                                                                                                                                                               | Notes                | Nov. Fatur/ Eviation Fatur               |
|----------------------|--------------------------------------------------------------------|------------------|-----------------------------|--------------------------------------------|------------------------|---------------------------------------------------------------------------------------------------------------------------------------------------------------------------------------------------------------------------|----------------------|------------------------------------------|
| SiteReference<br>406 | SiteNameAddress "Victoria Mills, Macclesfield Road, Holmes Chapel" | Hectares<br>4.18 | PlanningStatus permissioned | PermissionType outline planning permission | MinNetDwellings<br>160 | DevelopmentDescription "Outline application for residential development including means of access"                                                                                                                        | Notes<br>08/0492/OUT | New Entry/ Existing Entry Existing entry |
| 749                  | "Woodend, Homestead Road, Disley"                                  | 0.34             | permissioned                | reserved matters approval                  | 11                     | "Reserved Matters for 11 dwellings"                                                                                                                                                                                       | 16/0429M             | Existing entry                           |
| 743                  |                                                                    |                  | permissioned                |                                            | 11                     |                                                                                                                                                                                                                           | ·                    | Existing entry                           |
| 993                  | "Ivy House Farm, Longhill Lane, Hankelow"                          | 0.22             | permissioned                | outline planning permission                | 5                      | "Demolition of existing dwelling and commercial building and erection of five detached dwelling, access and associated works"                                                                                             | 16/3456N             | Existing entry                           |
| 2340                 | "9 Old Middlewich Road, Sandbach"                                  | 0.09             | permissioned                | full planning permission                   | 13                     | "Construction of 13 one and two bedroom apartments"                                                                                                                                                                       | 15/3379C             | Existing entry                           |
| 2355                 | "Haulage depot rear of 13 Congleton Road, Sandbach"                | 0.41             | permissioned                | full planning permission                   | 14                     | "Demolition of workshop and haulage yard and erection of 14 dwellings"                                                                                                                                                    | 15/2134C             | Existing entry                           |
| 2421                 | "Dunwood, Homestead Road, Disley"                                  | 0.24             | permissioned                | full planning permission                   | 6                      | "Demolition of existing dwelling and erection of 6 apartments"                                                                                                                                                            | 15/3617M             | Existing entry                           |
| 2728                 | "Paces Garage and Fairfields, Newcastle Road, Arclid"              | 0.85             | permissioned                | full planning permission                   | 18                     | "Variation of Condition 2 (approved plans) and deletion of condition 14 of approval 15/5495C - Variation of Condition 2 (approved plans) of approval 11/2394C - redevelopment of industrial / commercial premises and two | 16/6127C             | Existing entry                           |
| 2838                 | "Forge Mill, Forge Lane, Congleton"                                | 2.43             | permissioned                | reserved matters approval                  | 45                     | "Approval of reserved matters on 16/0836C for the redevelopment of Forge Mill for residential development"                                                                                                                | 16/3859C             | Existing entry                           |
| 2953                 | "Lodge Farm Industrial Estate, Audlem Road, Hankelow"              | 0.43             | permissioned                | reserved matters approval                  | 4                      | "Reserved matters application for the approval of appearance, layout and scale for the erection of 19 dwellings"                                                                                                          | 16/3764N             | Existing entry                           |
| 2971                 | "Grenson Motor Co Ltd, Middlewich Road, Minshull Vernon"           | 0.37             | permissioned                | outline planning permission                | 10                     | "Construction of 10 dwellings complete with access, associated parking and landscaping"                                                                                                                                   | 15/1249N             | Existing entry                           |
| 3075                 | "Land To The North of Park Royal Drive, Macclesfield"              | 0.14             | permissioned                | outline planning permission                | 10                     | "Erection of 10 terraced houses"                                                                                                                                                                                          | 14/2777M             | Existing entry                           |
| 3126                 | "Land at 151-153 London Road, Macclesfield"                        | 0.05             | permissioned                | outline planning permission                | 8                      | "Demolition of existing shop and vacant dwelling and construction of new 2-storey building incorporating 8 self contained flats"                                                                                          | 13/0191M             | Existing entry                           |
| 3140                 | "Hurdsfield Community Centre, Carisbrook Avenue, Macclesfield"     | 0.1              | permissioned                | full planning permission                   | 6                      | "Demolition of Hurdsfield Community Centre and the construction of 6 two-storey dwellings with associated landscaping and car parking"                                                                                    | 16/1898M             | Existing entry                           |
| 3268                 | "Rieter Scragg/Langley Works, Langley Road, Langley"               | 5.39             | permissioned                | reserved matters approval                  | 76                     | "Reserved Matters (following outline approval 11/2340M) for Access, Appearance, Landscaping, Layout and Scale in respect of 76 dwellings, 830 sqm of B1 employment floorspace, public open space and new footpath links"  | 17/3614M             | Existing entry                           |
| 3361                 | "Adlington Road Business Park, Adlington Road, Bollington"         | 0.33             | permissioned                | full planning permission                   | 7                      | "Demolition of existing industrial sheds and garages and erection of 6no. 3 bed and 1no. 4 bed houses"                                                                                                                    | 12/4340M             | Existing entry                           |
| 4302                 | "The Kings School, Westminster Road, Macclesfield"                 | 0.85             | permissioned                | outline planning permission                | 38                     | "Demolition of existing buildings and structures, residential development up to 150 units, landscaping, supporting infrastructure and access"                                                                             | 15/4285M             | Existing entry                           |
| 4849                 | "Former Danebridge Mill, Mill Street, Congleton"                   | 0.23             | not permissioned            | not permissioned                           | 14                     | initiastructure and access                                                                                                                                                                                                | 13/1246C             | Existing entry                           |
| 4924                 | "Land at Langley Mill, Langley Road, Langley"                      | 0.12             | permissioned                | full planning permission                   | 5                      | "Part demolition and conversion of Langley Mill to provide 5 dwellings, together with site access and general improvement works"                                                                                          | 15/4846M             | Existing entry                           |
| 5118                 | "Manor Way Centre, Manor Way, Crewe"                               | 0.39             | permissioned                | full planning permission                   | 14                     | "14 No New build residential properties"                                                                                                                                                                                  |                      | Existing entry                           |
| 5164                 | "Cheshire Windows and Glass, Armitt Street, Macclesfield"          | 0.11             | permissioned                | outline planning permission                | 10                     | "Demolition of Armitt Street Works and the erection of 10 terraced houses"                                                                                                                                                | 14/5635M             | Existing entry                           |
| 5289                 | "41, MABLINS LANE, CREWE, CW1 3RF "                                | 0.37             | permissioned                | full planning permission                   | 18                     | "Proposed demolition of Sunnyside Farm & 41 Mablins Lane and erection of 20 dwellings (4 x 2 bedroom and 16 x 3 bedroom), new access road, car parking and landscaping "                                                  | 17/3272N             | Existing entry                           |
| 5315                 | "Sir Edmund Wright House, Beam Street, Nantwich"                   | 0.37             | permissioned                | full planning permission                   | 6                      | "Listed Building Consent for internal alterations including the amalgamation of 12 bedsit units to form 6 two bedroomed units"                                                                                            | 15/3601N             | Existing entry                           |
| 5316                 | "Crown Inn, 76 Bond Street, Macclesfield"                          | 0.02             | permissioned                | full planning permission                   | 8                      | "Conversion of a public house to 8 residential apartments with rear stairwell extension and alterations to external appearance, including removal of existing external staircase"                                         | 13/4980M             | Existing entry                           |
| 5317                 | "The Barnfield, 24 Catherine Street, Macclesfield"                 | 0.01             | permissioned                | full planning permission                   | 5                      | "Conversion of Public House to form 5 flats"                                                                                                                                                                              | 15/0413M             | Existing entry                           |
| 5419                 | "Field House, 40 Congleton Road, Sandbach"                         | 0.12             | permissioned                | reserved matters approval                  | 9                      | "Reserved matters application for appearance and landscaping on outline application 16/3631C for demolition of existing buildings and erection of 7 dwellings and 2 apartments"                                           | 16/3537C             | Existing entry                           |
| 5479                 | "Venture House, Cross Street, Macclesfield"                        | 0.1              | permissioned                | other                                      | 23                     | "Change of use from office use to residential"                                                                                                                                                                            | 16/0915M             | Existing entry                           |
| 5493                 | "Land Off Paradise Lane, Church Minshull"                          | 0.7              | permissioned                | full planning permission                   | 11                     | "Demolition of existing buildings, erection of 11 dwellings (including 4 affordable dwellings), access roads, garaging, car parking and landscaping"                                                                      | 15/3157N             | Existing entry                           |
| 5514                 | "1 Buxton Road West, Disley"                                       | 0.09             | permissioned                | full planning permission                   | 8                      | "Conversion of former residential property with side extension, currently used as offices, to 8 residential apartments"                                                                                                   | 17/1785M             | Existing entry                           |
| 5594                 | "Dane Street Garage, Dane Street, Congleton"                       | 0.08             | permissioned                | outline planning permission                | 7                      | "Conversion of vehicle garage and builders yard to residential development"                                                                                                                                               | 15/3250C             | Existing entry                           |
| 5621                 | "Regency Court, 36-48 High Street, Crewe"                          | 0.16             | permissioned                | other                                      | 18                     | "Change of use from office use to 18 apartments"                                                                                                                                                                          | 16/2855N             | Existing entry                           |
| 5664                 | "Paradise Mill, 1 - 21 Park Lane, Macclesfield"                    | 0.02             | permissioned                | full planning permission                   | 10                     | "Conversion of existing offices to create 10 self contained residential apartments"                                                                                                                                       | 16/2997M             | Existing entry                           |