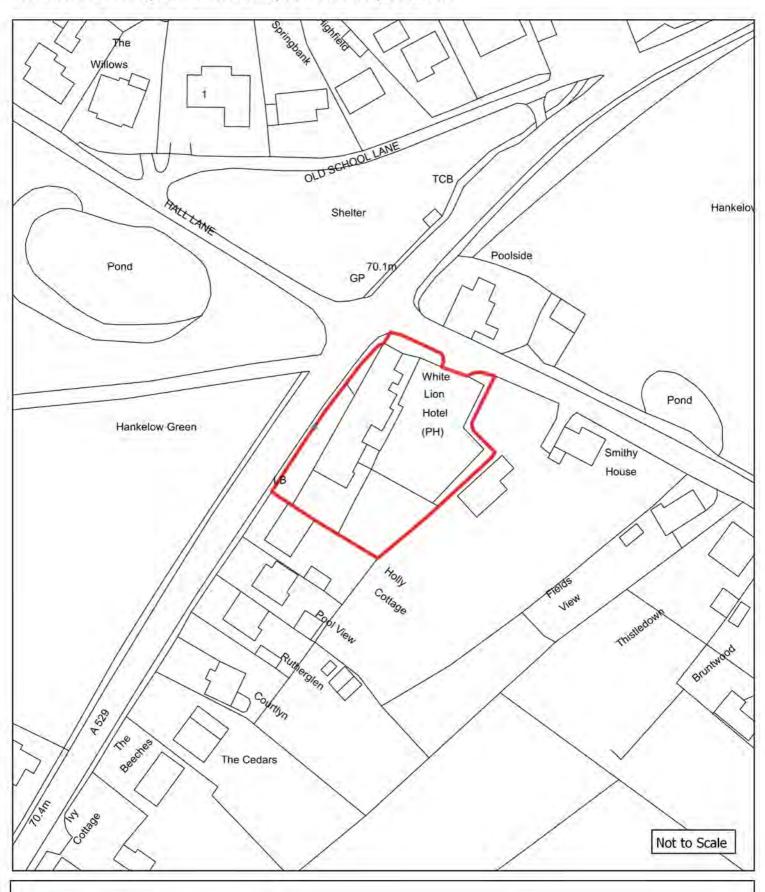

## Appendix 1: Brownfield Land Register (list of sites) and plans

| Cita Dafauanaa       | Cita Nama a A diduaca                                              | l la atawa       | DiamainaCtatus              | Do mariani am Truma                        | MinNetDuallings        | David and a set Description                                                                                                                                                                                               | Notes                | Nov. Fatur/ Eviation Fatur               |
|----------------------|--------------------------------------------------------------------|------------------|-----------------------------|--------------------------------------------|------------------------|---------------------------------------------------------------------------------------------------------------------------------------------------------------------------------------------------------------------------|----------------------|------------------------------------------|
| SiteReference<br>406 | SiteNameAddress "Victoria Mills, Macclesfield Road, Holmes Chapel" | Hectares<br>4.18 | PlanningStatus permissioned | PermissionType outline planning permission | MinNetDwellings<br>160 | DevelopmentDescription "Outline application for residential development including means of access"                                                                                                                        | Notes<br>08/0492/OUT | New Entry/ Existing Entry Existing entry |
| 749                  | "Woodend, Homestead Road, Disley"                                  | 0.34             | permissioned                | reserved matters approval                  | 11                     | "Reserved Matters for 11 dwellings"                                                                                                                                                                                       | 16/0429M             | Existing entry                           |
| 743                  |                                                                    |                  | permissioned                |                                            | 11                     |                                                                                                                                                                                                                           | ·                    | Existing entry                           |
| 993                  | "Ivy House Farm, Longhill Lane, Hankelow"                          | 0.22             | permissioned                | outline planning permission                | 5                      | "Demolition of existing dwelling and commercial building and erection of five detached dwelling, access and associated works"                                                                                             | 16/3456N             | Existing entry                           |
| 2340                 | "9 Old Middlewich Road, Sandbach"                                  | 0.09             | permissioned                | full planning permission                   | 13                     | "Construction of 13 one and two bedroom apartments"                                                                                                                                                                       | 15/3379C             | Existing entry                           |
| 2355                 | "Haulage depot rear of 13 Congleton Road, Sandbach"                | 0.41             | permissioned                | full planning permission                   | 14                     | "Demolition of workshop and haulage yard and erection of 14 dwellings"                                                                                                                                                    | 15/2134C             | Existing entry                           |
| 2421                 | "Dunwood, Homestead Road, Disley"                                  | 0.24             | permissioned                | full planning permission                   | 6                      | "Demolition of existing dwelling and erection of 6 apartments"                                                                                                                                                            | 15/3617M             | Existing entry                           |
| 2728                 | "Paces Garage and Fairfields, Newcastle Road, Arclid"              | 0.85             | permissioned                | full planning permission                   | 18                     | "Variation of Condition 2 (approved plans) and deletion of condition 14 of approval 15/5495C - Variation of Condition 2 (approved plans) of approval 11/2394C - redevelopment of industrial / commercial premises and two | 16/6127C             | Existing entry                           |
| 2838                 | "Forge Mill, Forge Lane, Congleton"                                | 2.43             | permissioned                | reserved matters approval                  | 45                     | "Approval of reserved matters on 16/0836C for the redevelopment of Forge Mill for residential development"                                                                                                                | 16/3859C             | Existing entry                           |
| 2953                 | "Lodge Farm Industrial Estate, Audlem Road, Hankelow"              | 0.43             | permissioned                | reserved matters approval                  | 4                      | "Reserved matters application for the approval of appearance, layout and scale for the erection of 19 dwellings"                                                                                                          | 16/3764N             | Existing entry                           |
| 2971                 | "Grenson Motor Co Ltd, Middlewich Road, Minshull Vernon"           | 0.37             | permissioned                | outline planning permission                | 10                     | "Construction of 10 dwellings complete with access, associated parking and landscaping"                                                                                                                                   | 15/1249N             | Existing entry                           |
| 3075                 | "Land To The North of Park Royal Drive, Macclesfield"              | 0.14             | permissioned                | outline planning permission                | 10                     | "Erection of 10 terraced houses"                                                                                                                                                                                          | 14/2777M             | Existing entry                           |
| 3126                 | "Land at 151-153 London Road, Macclesfield"                        | 0.05             | permissioned                | outline planning permission                | 8                      | "Demolition of existing shop and vacant dwelling and construction of new 2-storey building incorporating 8 self contained flats"                                                                                          | 13/0191M             | Existing entry                           |
| 3140                 | "Hurdsfield Community Centre, Carisbrook Avenue, Macclesfield"     | 0.1              | permissioned                | full planning permission                   | 6                      | "Demolition of Hurdsfield Community Centre and the construction of 6 two-storey dwellings with associated landscaping and car parking"                                                                                    | 16/1898M             | Existing entry                           |
| 3268                 | "Rieter Scragg/Langley Works, Langley Road, Langley"               | 5.39             | permissioned                | reserved matters approval                  | 76                     | "Reserved Matters (following outline approval 11/2340M) for Access, Appearance, Landscaping, Layout and Scale in respect of 76 dwellings, 830 sqm of B1 employment floorspace, public open space and new footpath links"  | 17/3614M             | Existing entry                           |
| 3361                 | "Adlington Road Business Park, Adlington Road, Bollington"         | 0.33             | permissioned                | full planning permission                   | 7                      | "Demolition of existing industrial sheds and garages and erection of 6no. 3 bed and 1no. 4 bed houses"                                                                                                                    | 12/4340M             | Existing entry                           |
| 4302                 | "The Kings School, Westminster Road, Macclesfield"                 | 0.85             | permissioned                | outline planning permission                | 38                     | "Demolition of existing buildings and structures, residential development up to 150 units, landscaping, supporting infrastructure and access"                                                                             | 15/4285M             | Existing entry                           |
| 4849                 | "Former Danebridge Mill, Mill Street, Congleton"                   | 0.23             | not permissioned            | not permissioned                           | 14                     | initiastructure and access                                                                                                                                                                                                | 13/1246C             | Existing entry                           |
| 4924                 | "Land at Langley Mill, Langley Road, Langley"                      | 0.12             | permissioned                | full planning permission                   | 5                      | "Part demolition and conversion of Langley Mill to provide 5 dwellings, together with site access and general improvement works"                                                                                          | 15/4846M             | Existing entry                           |
| 5118                 | "Manor Way Centre, Manor Way, Crewe"                               | 0.39             | permissioned                | full planning permission                   | 14                     | "14 No New build residential properties"                                                                                                                                                                                  |                      | Existing entry                           |
| 5164                 | "Cheshire Windows and Glass, Armitt Street, Macclesfield"          | 0.11             | permissioned                | outline planning permission                | 10                     | "Demolition of Armitt Street Works and the erection of 10 terraced houses"                                                                                                                                                | 14/5635M             | Existing entry                           |
| 5289                 | "41, MABLINS LANE, CREWE, CW1 3RF "                                | 0.37             | permissioned                | full planning permission                   | 18                     | "Proposed demolition of Sunnyside Farm & 41 Mablins Lane and erection of 20 dwellings (4 x 2 bedroom and 16 x 3 bedroom), new access road, car parking and landscaping "                                                  | 17/3272N             | Existing entry                           |
| 5315                 | "Sir Edmund Wright House, Beam Street, Nantwich"                   | 0.37             | permissioned                | full planning permission                   | 6                      | "Listed Building Consent for internal alterations including the amalgamation of 12 bedsit units to form 6 two bedroomed units"                                                                                            | 15/3601N             | Existing entry                           |
| 5316                 | "Crown Inn, 76 Bond Street, Macclesfield"                          | 0.02             | permissioned                | full planning permission                   | 8                      | "Conversion of a public house to 8 residential apartments with rear stairwell extension and alterations to external appearance, including removal of existing external staircase"                                         | 13/4980M             | Existing entry                           |
| 5317                 | "The Barnfield, 24 Catherine Street, Macclesfield"                 | 0.01             | permissioned                | full planning permission                   | 5                      | "Conversion of Public House to form 5 flats"                                                                                                                                                                              | 15/0413M             | Existing entry                           |
| 5419                 | "Field House, 40 Congleton Road, Sandbach"                         | 0.12             | permissioned                | reserved matters approval                  | 9                      | "Reserved matters application for appearance and landscaping on outline application 16/3631C for demolition of existing buildings and erection of 7 dwellings and 2 apartments"                                           | 16/3537C             | Existing entry                           |
| 5479                 | "Venture House, Cross Street, Macclesfield"                        | 0.1              | permissioned                | other                                      | 23                     | "Change of use from office use to residential"                                                                                                                                                                            | 16/0915M             | Existing entry                           |
| 5493                 | "Land Off Paradise Lane, Church Minshull"                          | 0.7              | permissioned                | full planning permission                   | 11                     | "Demolition of existing buildings, erection of 11 dwellings (including 4 affordable dwellings), access roads, garaging, car parking and landscaping"                                                                      | 15/3157N             | Existing entry                           |
| 5514                 | "1 Buxton Road West, Disley"                                       | 0.09             | permissioned                | full planning permission                   | 8                      | "Conversion of former residential property with side extension, currently used as offices, to 8 residential apartments"                                                                                                   | 17/1785M             | Existing entry                           |
| 5594                 | "Dane Street Garage, Dane Street, Congleton"                       | 0.08             | permissioned                | outline planning permission                | 7                      | "Conversion of vehicle garage and builders yard to residential development"                                                                                                                                               | 15/3250C             | Existing entry                           |
| 5621                 | "Regency Court, 36-48 High Street, Crewe"                          | 0.16             | permissioned                | other                                      | 18                     | "Change of use from office use to 18 apartments"                                                                                                                                                                          | 16/2855N             | Existing entry                           |
| 5664                 | "Paradise Mill, 1 - 21 Park Lane, Macclesfield"                    | 0.02             | permissioned                | full planning permission                   | 10                     | "Conversion of existing offices to create 10 self contained residential apartments"                                                                                                                                       | 16/2997M             | Existing entry                           |