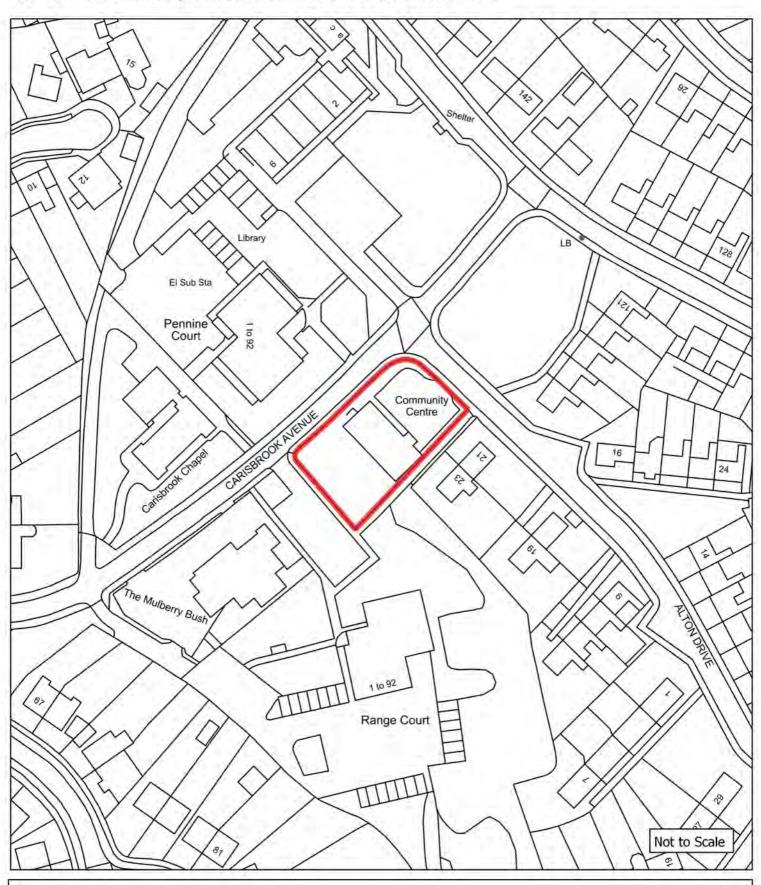

## Appendix 1: Brownfield Land Register (list of sites) and plans

| Cita Dafauanaa       | Cita Nama a A diduaca                                              | l la atawa       | DiamainaCtatus              | Do mariani am Truma                        | MinNetDuallings        | David and a set Description                                                                                                                                                                                               | Notes                | Nov. Fatur/ Eviation Fatur               |
|----------------------|--------------------------------------------------------------------|------------------|-----------------------------|--------------------------------------------|------------------------|---------------------------------------------------------------------------------------------------------------------------------------------------------------------------------------------------------------------------|----------------------|------------------------------------------|
| SiteReference<br>406 | SiteNameAddress "Victoria Mills, Macclesfield Road, Holmes Chapel" | Hectares<br>4.18 | PlanningStatus permissioned | PermissionType outline planning permission | MinNetDwellings<br>160 | DevelopmentDescription "Outline application for residential development including means of access"                                                                                                                        | Notes<br>08/0492/OUT | New Entry/ Existing Entry Existing entry |
| 749                  | "Woodend, Homestead Road, Disley"                                  | 0.34             | permissioned                | reserved matters approval                  | 11                     | "Reserved Matters for 11 dwellings"                                                                                                                                                                                       | 16/0429M             | Existing entry                           |
| 743                  |                                                                    |                  | permissioned                |                                            | 11                     |                                                                                                                                                                                                                           | ·                    | Existing entry                           |
| 993                  | "Ivy House Farm, Longhill Lane, Hankelow"                          | 0.22             | permissioned                | outline planning permission                | 5                      | "Demolition of existing dwelling and commercial building and erection of five detached dwelling, access and associated works"                                                                                             | 16/3456N             | Existing entry                           |
| 2340                 | "9 Old Middlewich Road, Sandbach"                                  | 0.09             | permissioned                | full planning permission                   | 13                     | "Construction of 13 one and two bedroom apartments"                                                                                                                                                                       | 15/3379C             | Existing entry                           |
| 2355                 | "Haulage depot rear of 13 Congleton Road, Sandbach"                | 0.41             | permissioned                | full planning permission                   | 14                     | "Demolition of workshop and haulage yard and erection of 14 dwellings"                                                                                                                                                    | 15/2134C             | Existing entry                           |
| 2421                 | "Dunwood, Homestead Road, Disley"                                  | 0.24             | permissioned                | full planning permission                   | 6                      | "Demolition of existing dwelling and erection of 6 apartments"                                                                                                                                                            | 15/3617M             | Existing entry                           |
| 2728                 | "Paces Garage and Fairfields, Newcastle Road, Arclid"              | 0.85             | permissioned                | full planning permission                   | 18                     | "Variation of Condition 2 (approved plans) and deletion of condition 14 of approval 15/5495C - Variation of Condition 2 (approved plans) of approval 11/2394C - redevelopment of industrial / commercial premises and two | 16/6127C             | Existing entry                           |
| 2838                 | "Forge Mill, Forge Lane, Congleton"                                | 2.43             | permissioned                | reserved matters approval                  | 45                     | "Approval of reserved matters on 16/0836C for the redevelopment of Forge Mill for residential development"                                                                                                                | 16/3859C             | Existing entry                           |
| 2953                 | "Lodge Farm Industrial Estate, Audlem Road, Hankelow"              | 0.43             | permissioned                | reserved matters approval                  | 4                      | "Reserved matters application for the approval of appearance, layout and scale for the erection of 19 dwellings"                                                                                                          | 16/3764N             | Existing entry                           |
| 2971                 | "Grenson Motor Co Ltd, Middlewich Road, Minshull Vernon"           | 0.37             | permissioned                | outline planning permission                | 10                     | "Construction of 10 dwellings complete with access, associated parking and landscaping"                                                                                                                                   | 15/1249N             | Existing entry                           |
| 3075                 | "Land To The North of Park Royal Drive, Macclesfield"              | 0.14             | permissioned                | outline planning permission                | 10                     | "Erection of 10 terraced houses"                                                                                                                                                                                          | 14/2777M             | Existing entry                           |
| 3126                 | "Land at 151-153 London Road, Macclesfield"                        | 0.05             | permissioned                | outline planning permission                | 8                      | "Demolition of existing shop and vacant dwelling and construction of new 2-storey building incorporating 8 self contained flats"                                                                                          | 13/0191M             | Existing entry                           |
| 3140                 | "Hurdsfield Community Centre, Carisbrook Avenue, Macclesfield"     | 0.1              | permissioned                | full planning permission                   | 6                      | "Demolition of Hurdsfield Community Centre and the construction of 6 two-storey dwellings with associated landscaping and car parking"                                                                                    | 16/1898M             | Existing entry                           |
| 3268                 | "Rieter Scragg/Langley Works, Langley Road, Langley"               | 5.39             | permissioned                | reserved matters approval                  | 76                     | "Reserved Matters (following outline approval 11/2340M) for Access, Appearance, Landscaping, Layout and Scale in respect of 76 dwellings, 830 sqm of B1 employment floorspace, public open space and new footpath links"  | 17/3614M             | Existing entry                           |
| 3361                 | "Adlington Road Business Park, Adlington Road, Bollington"         | 0.33             | permissioned                | full planning permission                   | 7                      | "Demolition of existing industrial sheds and garages and erection of 6no. 3 bed and 1no. 4 bed houses"                                                                                                                    | 12/4340M             | Existing entry                           |
| 4302                 | "The Kings School, Westminster Road, Macclesfield"                 | 0.85             | permissioned                | outline planning permission                | 38                     | "Demolition of existing buildings and structures, residential development up to 150 units, landscaping, supporting infrastructure and access"                                                                             | 15/4285M             | Existing entry                           |
| 4849                 | "Former Danebridge Mill, Mill Street, Congleton"                   | 0.23             | not permissioned            | not permissioned                           | 14                     | initiastructure and access                                                                                                                                                                                                | 13/1246C             | Existing entry                           |
| 4924                 | "Land at Langley Mill, Langley Road, Langley"                      | 0.12             | permissioned                | full planning permission                   | 5                      | "Part demolition and conversion of Langley Mill to provide 5 dwellings, together with site access and general improvement works"                                                                                          | 15/4846M             | Existing entry                           |
| 5118                 | "Manor Way Centre, Manor Way, Crewe"                               | 0.39             | permissioned                | full planning permission                   | 14                     | "14 No New build residential properties"                                                                                                                                                                                  |                      | Existing entry                           |
| 5164                 | "Cheshire Windows and Glass, Armitt Street, Macclesfield"          | 0.11             | permissioned                | outline planning permission                | 10                     | "Demolition of Armitt Street Works and the erection of 10 terraced houses"                                                                                                                                                | 14/5635M             | Existing entry                           |
| 5289                 | "41, MABLINS LANE, CREWE, CW1 3RF "                                | 0.37             | permissioned                | full planning permission                   | 18                     | "Proposed demolition of Sunnyside Farm & 41 Mablins Lane and erection of 20 dwellings (4 x 2 bedroom and 16 x 3 bedroom), new access road, car parking and landscaping "                                                  | 17/3272N             | Existing entry                           |
| 5315                 | "Sir Edmund Wright House, Beam Street, Nantwich"                   | 0.37             | permissioned                | full planning permission                   | 6                      | "Listed Building Consent for internal alterations including the amalgamation of 12 bedsit units to form 6 two bedroomed units"                                                                                            | 15/3601N             | Existing entry                           |
| 5316                 | "Crown Inn, 76 Bond Street, Macclesfield"                          | 0.02             | permissioned                | full planning permission                   | 8                      | "Conversion of a public house to 8 residential apartments with rear stairwell extension and alterations to external appearance, including removal of existing external staircase"                                         | 13/4980M             | Existing entry                           |
| 5317                 | "The Barnfield, 24 Catherine Street, Macclesfield"                 | 0.01             | permissioned                | full planning permission                   | 5                      | "Conversion of Public House to form 5 flats"                                                                                                                                                                              | 15/0413M             | Existing entry                           |
| 5419                 | "Field House, 40 Congleton Road, Sandbach"                         | 0.12             | permissioned                | reserved matters approval                  | 9                      | "Reserved matters application for appearance and landscaping on outline application 16/3631C for demolition of existing buildings and erection of 7 dwellings and 2 apartments"                                           | 16/3537C             | Existing entry                           |
| 5479                 | "Venture House, Cross Street, Macclesfield"                        | 0.1              | permissioned                | other                                      | 23                     | "Change of use from office use to residential"                                                                                                                                                                            | 16/0915M             | Existing entry                           |
| 5493                 | "Land Off Paradise Lane, Church Minshull"                          | 0.7              | permissioned                | full planning permission                   | 11                     | "Demolition of existing buildings, erection of 11 dwellings (including 4 affordable dwellings), access roads, garaging, car parking and landscaping"                                                                      | 15/3157N             | Existing entry                           |
| 5514                 | "1 Buxton Road West, Disley"                                       | 0.09             | permissioned                | full planning permission                   | 8                      | "Conversion of former residential property with side extension, currently used as offices, to 8 residential apartments"                                                                                                   | 17/1785M             | Existing entry                           |
| 5594                 | "Dane Street Garage, Dane Street, Congleton"                       | 0.08             | permissioned                | outline planning permission                | 7                      | "Conversion of vehicle garage and builders yard to residential development"                                                                                                                                               | 15/3250C             | Existing entry                           |
| 5621                 | "Regency Court, 36-48 High Street, Crewe"                          | 0.16             | permissioned                | other                                      | 18                     | "Change of use from office use to 18 apartments"                                                                                                                                                                          | 16/2855N             | Existing entry                           |
| 5664                 | "Paradise Mill, 1 - 21 Park Lane, Macclesfield"                    | 0.02             | permissioned                | full planning permission                   | 10                     | "Conversion of existing offices to create 10 self contained residential apartments"                                                                                                                                       | 16/2997M             | Existing entry                           |