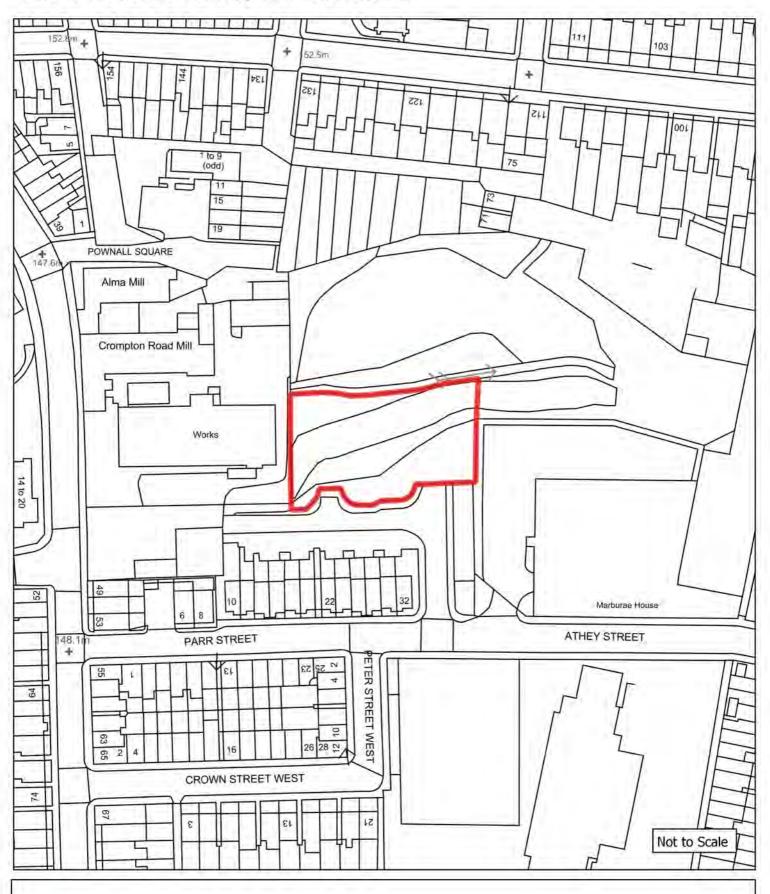

## Appendix 1: Brownfield Land Register (list of sites) and plans

| Cita Dafauanaa       | Cita Nama a A diduaca                                              | l la atawa       | DiamainaCtatus              | Do mariani am Truma                        | MinNetDuallings        | David and a set Description                                                                                                                                                                                               | Notes                | Nov. Fatur/ Eviation Fatur               |
|----------------------|--------------------------------------------------------------------|------------------|-----------------------------|--------------------------------------------|------------------------|---------------------------------------------------------------------------------------------------------------------------------------------------------------------------------------------------------------------------|----------------------|------------------------------------------|
| SiteReference<br>406 | SiteNameAddress "Victoria Mills, Macclesfield Road, Holmes Chapel" | Hectares<br>4.18 | PlanningStatus permissioned | PermissionType outline planning permission | MinNetDwellings<br>160 | DevelopmentDescription "Outline application for residential development including means of access"                                                                                                                        | Notes<br>08/0492/OUT | New Entry/ Existing Entry Existing entry |
| 749                  | "Woodend, Homestead Road, Disley"                                  | 0.34             | permissioned                | reserved matters approval                  | 11                     | "Reserved Matters for 11 dwellings"                                                                                                                                                                                       | 16/0429M             | Existing entry                           |
| 743                  |                                                                    |                  | permissioned                |                                            | 11                     |                                                                                                                                                                                                                           | ·                    | Existing entry                           |
| 993                  | "Ivy House Farm, Longhill Lane, Hankelow"                          | 0.22             | permissioned                | outline planning permission                | 5                      | "Demolition of existing dwelling and commercial building and erection of five detached dwelling, access and associated works"                                                                                             | 16/3456N             | Existing entry                           |
| 2340                 | "9 Old Middlewich Road, Sandbach"                                  | 0.09             | permissioned                | full planning permission                   | 13                     | "Construction of 13 one and two bedroom apartments"                                                                                                                                                                       | 15/3379C             | Existing entry                           |
| 2355                 | "Haulage depot rear of 13 Congleton Road, Sandbach"                | 0.41             | permissioned                | full planning permission                   | 14                     | "Demolition of workshop and haulage yard and erection of 14 dwellings"                                                                                                                                                    | 15/2134C             | Existing entry                           |
| 2421                 | "Dunwood, Homestead Road, Disley"                                  | 0.24             | permissioned                | full planning permission                   | 6                      | "Demolition of existing dwelling and erection of 6 apartments"                                                                                                                                                            | 15/3617M             | Existing entry                           |
| 2728                 | "Paces Garage and Fairfields, Newcastle Road, Arclid"              | 0.85             | permissioned                | full planning permission                   | 18                     | "Variation of Condition 2 (approved plans) and deletion of condition 14 of approval 15/5495C - Variation of Condition 2 (approved plans) of approval 11/2394C - redevelopment of industrial / commercial premises and two | 16/6127C             | Existing entry                           |
| 2838                 | "Forge Mill, Forge Lane, Congleton"                                | 2.43             | permissioned                | reserved matters approval                  | 45                     | "Approval of reserved matters on 16/0836C for the redevelopment of Forge Mill for residential development"                                                                                                                | 16/3859C             | Existing entry                           |
| 2953                 | "Lodge Farm Industrial Estate, Audlem Road, Hankelow"              | 0.43             | permissioned                | reserved matters approval                  | 4                      | "Reserved matters application for the approval of appearance, layout and scale for the erection of 19 dwellings"                                                                                                          | 16/3764N             | Existing entry                           |
| 2971                 | "Grenson Motor Co Ltd, Middlewich Road, Minshull Vernon"           | 0.37             | permissioned                | outline planning permission                | 10                     | "Construction of 10 dwellings complete with access, associated parking and landscaping"                                                                                                                                   | 15/1249N             | Existing entry                           |
| 3075                 | "Land To The North of Park Royal Drive, Macclesfield"              | 0.14             | permissioned                | outline planning permission                | 10                     | "Erection of 10 terraced houses"                                                                                                                                                                                          | 14/2777M             | Existing entry                           |
| 3126                 | "Land at 151-153 London Road, Macclesfield"                        | 0.05             | permissioned                | outline planning permission                | 8                      | "Demolition of existing shop and vacant dwelling and construction of new 2-storey building incorporating 8 self contained flats"                                                                                          | 13/0191M             | Existing entry                           |
| 3140                 | "Hurdsfield Community Centre, Carisbrook Avenue, Macclesfield"     | 0.1              | permissioned                | full planning permission                   | 6                      | "Demolition of Hurdsfield Community Centre and the construction of 6 two-storey dwellings with associated landscaping and car parking"                                                                                    | 16/1898M             | Existing entry                           |
| 3268                 | "Rieter Scragg/Langley Works, Langley Road, Langley"               | 5.39             | permissioned                | reserved matters approval                  | 76                     | "Reserved Matters (following outline approval 11/2340M) for Access, Appearance, Landscaping, Layout and Scale in respect of 76 dwellings, 830 sqm of B1 employment floorspace, public open space and new footpath links"  | 17/3614M             | Existing entry                           |
| 3361                 | "Adlington Road Business Park, Adlington Road, Bollington"         | 0.33             | permissioned                | full planning permission                   | 7                      | "Demolition of existing industrial sheds and garages and erection of 6no. 3 bed and 1no. 4 bed houses"                                                                                                                    | 12/4340M             | Existing entry                           |
| 4302                 | "The Kings School, Westminster Road, Macclesfield"                 | 0.85             | permissioned                | outline planning permission                | 38                     | "Demolition of existing buildings and structures, residential development up to 150 units, landscaping, supporting infrastructure and access"                                                                             | 15/4285M             | Existing entry                           |
| 4849                 | "Former Danebridge Mill, Mill Street, Congleton"                   | 0.23             | not permissioned            | not permissioned                           | 14                     | initiastructure and access                                                                                                                                                                                                | 13/1246C             | Existing entry                           |
| 4924                 | "Land at Langley Mill, Langley Road, Langley"                      | 0.12             | permissioned                | full planning permission                   | 5                      | "Part demolition and conversion of Langley Mill to provide 5 dwellings, together with site access and general improvement works"                                                                                          | 15/4846M             | Existing entry                           |
| 5118                 | "Manor Way Centre, Manor Way, Crewe"                               | 0.39             | permissioned                | full planning permission                   | 14                     | "14 No New build residential properties"                                                                                                                                                                                  |                      | Existing entry                           |
| 5164                 | "Cheshire Windows and Glass, Armitt Street, Macclesfield"          | 0.11             | permissioned                | outline planning permission                | 10                     | "Demolition of Armitt Street Works and the erection of 10 terraced houses"                                                                                                                                                | 14/5635M             | Existing entry                           |
| 5289                 | "41, MABLINS LANE, CREWE, CW1 3RF "                                | 0.37             | permissioned                | full planning permission                   | 18                     | "Proposed demolition of Sunnyside Farm & 41 Mablins Lane and erection of 20 dwellings (4 x 2 bedroom and 16 x 3 bedroom), new access road, car parking and landscaping "                                                  | 17/3272N             | Existing entry                           |
| 5315                 | "Sir Edmund Wright House, Beam Street, Nantwich"                   | 0.37             | permissioned                | full planning permission                   | 6                      | "Listed Building Consent for internal alterations including the amalgamation of 12 bedsit units to form 6 two bedroomed units"                                                                                            | 15/3601N             | Existing entry                           |
| 5316                 | "Crown Inn, 76 Bond Street, Macclesfield"                          | 0.02             | permissioned                | full planning permission                   | 8                      | "Conversion of a public house to 8 residential apartments with rear stairwell extension and alterations to external appearance, including removal of existing external staircase"                                         | 13/4980M             | Existing entry                           |
| 5317                 | "The Barnfield, 24 Catherine Street, Macclesfield"                 | 0.01             | permissioned                | full planning permission                   | 5                      | "Conversion of Public House to form 5 flats"                                                                                                                                                                              | 15/0413M             | Existing entry                           |
| 5419                 | "Field House, 40 Congleton Road, Sandbach"                         | 0.12             | permissioned                | reserved matters approval                  | 9                      | "Reserved matters application for appearance and landscaping on outline application 16/3631C for demolition of existing buildings and erection of 7 dwellings and 2 apartments"                                           | 16/3537C             | Existing entry                           |
| 5479                 | "Venture House, Cross Street, Macclesfield"                        | 0.1              | permissioned                | other                                      | 23                     | "Change of use from office use to residential"                                                                                                                                                                            | 16/0915M             | Existing entry                           |
| 5493                 | "Land Off Paradise Lane, Church Minshull"                          | 0.7              | permissioned                | full planning permission                   | 11                     | "Demolition of existing buildings, erection of 11 dwellings (including 4 affordable dwellings), access roads, garaging, car parking and landscaping"                                                                      | 15/3157N             | Existing entry                           |
| 5514                 | "1 Buxton Road West, Disley"                                       | 0.09             | permissioned                | full planning permission                   | 8                      | "Conversion of former residential property with side extension, currently used as offices, to 8 residential apartments"                                                                                                   | 17/1785M             | Existing entry                           |
| 5594                 | "Dane Street Garage, Dane Street, Congleton"                       | 0.08             | permissioned                | outline planning permission                | 7                      | "Conversion of vehicle garage and builders yard to residential development"                                                                                                                                               | 15/3250C             | Existing entry                           |
| 5621                 | "Regency Court, 36-48 High Street, Crewe"                          | 0.16             | permissioned                | other                                      | 18                     | "Change of use from office use to 18 apartments"                                                                                                                                                                          | 16/2855N             | Existing entry                           |
| 5664                 | "Paradise Mill, 1 - 21 Park Lane, Macclesfield"                    | 0.02             | permissioned                | full planning permission                   | 10                     | "Conversion of existing offices to create 10 self contained residential apartments"                                                                                                                                       | 16/2997M             | Existing entry                           |