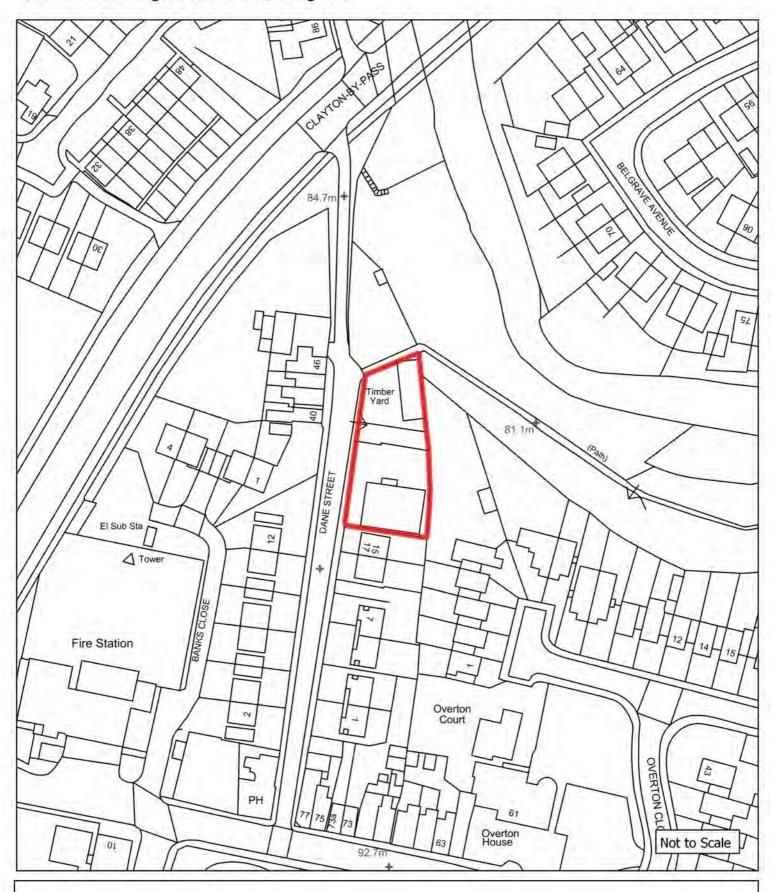

## Appendix 1: Brownfield Land Register (list of sites) and plans

| Cita Dafauanaa       | Cita Nama a A diduaca                                              | l la atawa       | DiamainaCtatus              | Do mariani am Truma                        | MinNetDuallings        | David and a set Description                                                                                                                                                                                               | Notes                | Nov. Fatur/ Eviation Fatur               |
|----------------------|--------------------------------------------------------------------|------------------|-----------------------------|--------------------------------------------|------------------------|---------------------------------------------------------------------------------------------------------------------------------------------------------------------------------------------------------------------------|----------------------|------------------------------------------|
| SiteReference<br>406 | SiteNameAddress "Victoria Mills, Macclesfield Road, Holmes Chapel" | Hectares<br>4.18 | PlanningStatus permissioned | PermissionType outline planning permission | MinNetDwellings<br>160 | DevelopmentDescription "Outline application for residential development including means of access"                                                                                                                        | Notes<br>08/0492/OUT | New Entry/ Existing Entry Existing entry |
| 749                  | "Woodend, Homestead Road, Disley"                                  | 0.34             | permissioned                | reserved matters approval                  | 11                     | "Reserved Matters for 11 dwellings"                                                                                                                                                                                       | 16/0429M             | Existing entry                           |
| 743                  |                                                                    |                  | permissioned                |                                            | 11                     |                                                                                                                                                                                                                           | ·                    | Existing entry                           |
| 993                  | "Ivy House Farm, Longhill Lane, Hankelow"                          | 0.22             | permissioned                | outline planning permission                | 5                      | "Demolition of existing dwelling and commercial building and erection of five detached dwelling, access and associated works"                                                                                             | 16/3456N             | Existing entry                           |
| 2340                 | "9 Old Middlewich Road, Sandbach"                                  | 0.09             | permissioned                | full planning permission                   | 13                     | "Construction of 13 one and two bedroom apartments"                                                                                                                                                                       | 15/3379C             | Existing entry                           |
| 2355                 | "Haulage depot rear of 13 Congleton Road, Sandbach"                | 0.41             | permissioned                | full planning permission                   | 14                     | "Demolition of workshop and haulage yard and erection of 14 dwellings"                                                                                                                                                    | 15/2134C             | Existing entry                           |
| 2421                 | "Dunwood, Homestead Road, Disley"                                  | 0.24             | permissioned                | full planning permission                   | 6                      | "Demolition of existing dwelling and erection of 6 apartments"                                                                                                                                                            | 15/3617M             | Existing entry                           |
| 2728                 | "Paces Garage and Fairfields, Newcastle Road, Arclid"              | 0.85             | permissioned                | full planning permission                   | 18                     | "Variation of Condition 2 (approved plans) and deletion of condition 14 of approval 15/5495C - Variation of Condition 2 (approved plans) of approval 11/2394C - redevelopment of industrial / commercial premises and two | 16/6127C             | Existing entry                           |
| 2838                 | "Forge Mill, Forge Lane, Congleton"                                | 2.43             | permissioned                | reserved matters approval                  | 45                     | "Approval of reserved matters on 16/0836C for the redevelopment of Forge Mill for residential development"                                                                                                                | 16/3859C             | Existing entry                           |
| 2953                 | "Lodge Farm Industrial Estate, Audlem Road, Hankelow"              | 0.43             | permissioned                | reserved matters approval                  | 4                      | "Reserved matters application for the approval of appearance, layout and scale for the erection of 19 dwellings"                                                                                                          | 16/3764N             | Existing entry                           |
| 2971                 | "Grenson Motor Co Ltd, Middlewich Road, Minshull Vernon"           | 0.37             | permissioned                | outline planning permission                | 10                     | "Construction of 10 dwellings complete with access, associated parking and landscaping"                                                                                                                                   | 15/1249N             | Existing entry                           |
| 3075                 | "Land To The North of Park Royal Drive, Macclesfield"              | 0.14             | permissioned                | outline planning permission                | 10                     | "Erection of 10 terraced houses"                                                                                                                                                                                          | 14/2777M             | Existing entry                           |
| 3126                 | "Land at 151-153 London Road, Macclesfield"                        | 0.05             | permissioned                | outline planning permission                | 8                      | "Demolition of existing shop and vacant dwelling and construction of new 2-storey building incorporating 8 self contained flats"                                                                                          | 13/0191M             | Existing entry                           |
| 3140                 | "Hurdsfield Community Centre, Carisbrook Avenue, Macclesfield"     | 0.1              | permissioned                | full planning permission                   | 6                      | "Demolition of Hurdsfield Community Centre and the construction of 6 two-storey dwellings with associated landscaping and car parking"                                                                                    | 16/1898M             | Existing entry                           |
| 3268                 | "Rieter Scragg/Langley Works, Langley Road, Langley"               | 5.39             | permissioned                | reserved matters approval                  | 76                     | "Reserved Matters (following outline approval 11/2340M) for Access, Appearance, Landscaping, Layout and Scale in respect of 76 dwellings, 830 sqm of B1 employment floorspace, public open space and new footpath links"  | 17/3614M             | Existing entry                           |
| 3361                 | "Adlington Road Business Park, Adlington Road, Bollington"         | 0.33             | permissioned                | full planning permission                   | 7                      | "Demolition of existing industrial sheds and garages and erection of 6no. 3 bed and 1no. 4 bed houses"                                                                                                                    | 12/4340M             | Existing entry                           |
| 4302                 | "The Kings School, Westminster Road, Macclesfield"                 | 0.85             | permissioned                | outline planning permission                | 38                     | "Demolition of existing buildings and structures, residential development up to 150 units, landscaping, supporting infrastructure and access"                                                                             | 15/4285M             | Existing entry                           |
| 4849                 | "Former Danebridge Mill, Mill Street, Congleton"                   | 0.23             | not permissioned            | not permissioned                           | 14                     | initiastructure and access                                                                                                                                                                                                | 13/1246C             | Existing entry                           |
| 4924                 | "Land at Langley Mill, Langley Road, Langley"                      | 0.12             | permissioned                | full planning permission                   | 5                      | "Part demolition and conversion of Langley Mill to provide 5 dwellings, together with site access and general improvement works"                                                                                          | 15/4846M             | Existing entry                           |
| 5118                 | "Manor Way Centre, Manor Way, Crewe"                               | 0.39             | permissioned                | full planning permission                   | 14                     | "14 No New build residential properties"                                                                                                                                                                                  |                      | Existing entry                           |
| 5164                 | "Cheshire Windows and Glass, Armitt Street, Macclesfield"          | 0.11             | permissioned                | outline planning permission                | 10                     | "Demolition of Armitt Street Works and the erection of 10 terraced houses"                                                                                                                                                | 14/5635M             | Existing entry                           |
| 5289                 | "41, MABLINS LANE, CREWE, CW1 3RF "                                | 0.37             | permissioned                | full planning permission                   | 18                     | "Proposed demolition of Sunnyside Farm & 41 Mablins Lane and erection of 20 dwellings (4 x 2 bedroom and 16 x 3 bedroom), new access road, car parking and landscaping "                                                  | 17/3272N             | Existing entry                           |
| 5315                 | "Sir Edmund Wright House, Beam Street, Nantwich"                   | 0.37             | permissioned                | full planning permission                   | 6                      | "Listed Building Consent for internal alterations including the amalgamation of 12 bedsit units to form 6 two bedroomed units"                                                                                            | 15/3601N             | Existing entry                           |
| 5316                 | "Crown Inn, 76 Bond Street, Macclesfield"                          | 0.02             | permissioned                | full planning permission                   | 8                      | "Conversion of a public house to 8 residential apartments with rear stairwell extension and alterations to external appearance, including removal of existing external staircase"                                         | 13/4980M             | Existing entry                           |
| 5317                 | "The Barnfield, 24 Catherine Street, Macclesfield"                 | 0.01             | permissioned                | full planning permission                   | 5                      | "Conversion of Public House to form 5 flats"                                                                                                                                                                              | 15/0413M             | Existing entry                           |
| 5419                 | "Field House, 40 Congleton Road, Sandbach"                         | 0.12             | permissioned                | reserved matters approval                  | 9                      | "Reserved matters application for appearance and landscaping on outline application 16/3631C for demolition of existing buildings and erection of 7 dwellings and 2 apartments"                                           | 16/3537C             | Existing entry                           |
| 5479                 | "Venture House, Cross Street, Macclesfield"                        | 0.1              | permissioned                | other                                      | 23                     | "Change of use from office use to residential"                                                                                                                                                                            | 16/0915M             | Existing entry                           |
| 5493                 | "Land Off Paradise Lane, Church Minshull"                          | 0.7              | permissioned                | full planning permission                   | 11                     | "Demolition of existing buildings, erection of 11 dwellings (including 4 affordable dwellings), access roads, garaging, car parking and landscaping"                                                                      | 15/3157N             | Existing entry                           |
| 5514                 | "1 Buxton Road West, Disley"                                       | 0.09             | permissioned                | full planning permission                   | 8                      | "Conversion of former residential property with side extension, currently used as offices, to 8 residential apartments"                                                                                                   | 17/1785M             | Existing entry                           |
| 5594                 | "Dane Street Garage, Dane Street, Congleton"                       | 0.08             | permissioned                | outline planning permission                | 7                      | "Conversion of vehicle garage and builders yard to residential development"                                                                                                                                               | 15/3250C             | Existing entry                           |
| 5621                 | "Regency Court, 36-48 High Street, Crewe"                          | 0.16             | permissioned                | other                                      | 18                     | "Change of use from office use to 18 apartments"                                                                                                                                                                          | 16/2855N             | Existing entry                           |
| 5664                 | "Paradise Mill, 1 - 21 Park Lane, Macclesfield"                    | 0.02             | permissioned                | full planning permission                   | 10                     | "Conversion of existing offices to create 10 self contained residential apartments"                                                                                                                                       | 16/2997M             | Existing entry                           |