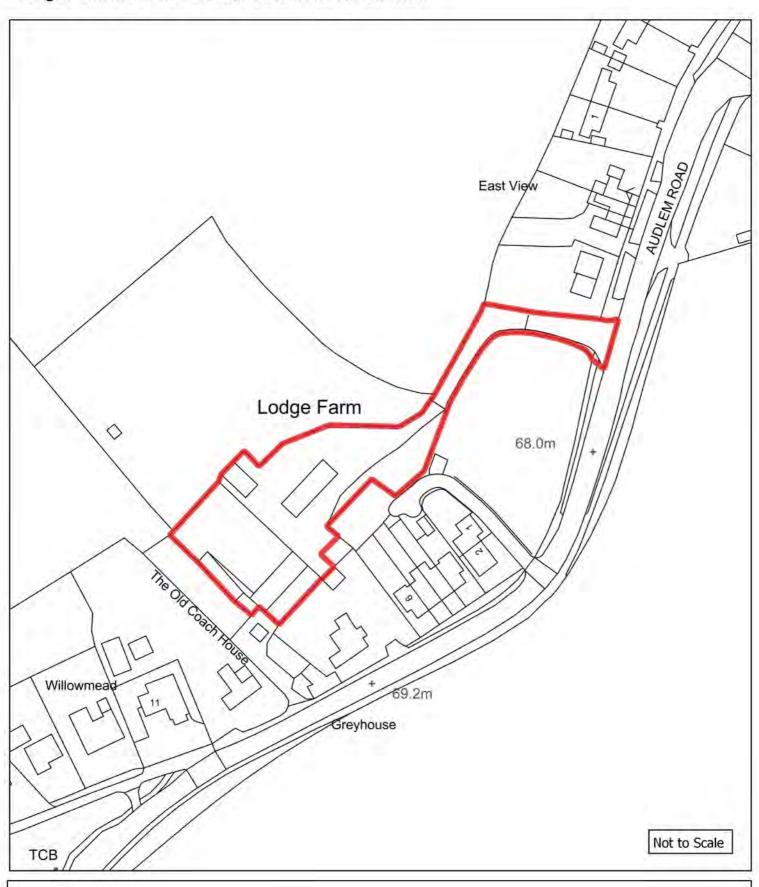

## Appendix 1: Brownfield Land Register (list of sites) and plans

| Cita Dafauanaa       | Cita Nama a A diduaca                                              | l la atawa       | DiamainaCtatus              | Do mariani am Truma                        | MinNetDuallings        | David and a set Description                                                                                                                                                                                               | Notes                | Nov. Fatur/ Eviation Fatur               |
|----------------------|--------------------------------------------------------------------|------------------|-----------------------------|--------------------------------------------|------------------------|---------------------------------------------------------------------------------------------------------------------------------------------------------------------------------------------------------------------------|----------------------|------------------------------------------|
| SiteReference<br>406 | SiteNameAddress "Victoria Mills, Macclesfield Road, Holmes Chapel" | Hectares<br>4.18 | PlanningStatus permissioned | PermissionType outline planning permission | MinNetDwellings<br>160 | DevelopmentDescription "Outline application for residential development including means of access"                                                                                                                        | Notes<br>08/0492/OUT | New Entry/ Existing Entry Existing entry |
| 749                  | "Woodend, Homestead Road, Disley"                                  | 0.34             | permissioned                | reserved matters approval                  | 11                     | "Reserved Matters for 11 dwellings"                                                                                                                                                                                       | 16/0429M             | Existing entry                           |
| 743                  |                                                                    |                  | permissioned                |                                            | 11                     |                                                                                                                                                                                                                           | ·                    | Existing entry                           |
| 993                  | "Ivy House Farm, Longhill Lane, Hankelow"                          | 0.22             | permissioned                | outline planning permission                | 5                      | "Demolition of existing dwelling and commercial building and erection of five detached dwelling, access and associated works"                                                                                             | 16/3456N             | Existing entry                           |
| 2340                 | "9 Old Middlewich Road, Sandbach"                                  | 0.09             | permissioned                | full planning permission                   | 13                     | "Construction of 13 one and two bedroom apartments"                                                                                                                                                                       | 15/3379C             | Existing entry                           |
| 2355                 | "Haulage depot rear of 13 Congleton Road, Sandbach"                | 0.41             | permissioned                | full planning permission                   | 14                     | "Demolition of workshop and haulage yard and erection of 14 dwellings"                                                                                                                                                    | 15/2134C             | Existing entry                           |
| 2421                 | "Dunwood, Homestead Road, Disley"                                  | 0.24             | permissioned                | full planning permission                   | 6                      | "Demolition of existing dwelling and erection of 6 apartments"                                                                                                                                                            | 15/3617M             | Existing entry                           |
| 2728                 | "Paces Garage and Fairfields, Newcastle Road, Arclid"              | 0.85             | permissioned                | full planning permission                   | 18                     | "Variation of Condition 2 (approved plans) and deletion of condition 14 of approval 15/5495C - Variation of Condition 2 (approved plans) of approval 11/2394C - redevelopment of industrial / commercial premises and two | 16/6127C             | Existing entry                           |
| 2838                 | "Forge Mill, Forge Lane, Congleton"                                | 2.43             | permissioned                | reserved matters approval                  | 45                     | "Approval of reserved matters on 16/0836C for the redevelopment of Forge Mill for residential development"                                                                                                                | 16/3859C             | Existing entry                           |
| 2953                 | "Lodge Farm Industrial Estate, Audlem Road, Hankelow"              | 0.43             | permissioned                | reserved matters approval                  | 4                      | "Reserved matters application for the approval of appearance, layout and scale for the erection of 19 dwellings"                                                                                                          | 16/3764N             | Existing entry                           |
| 2971                 | "Grenson Motor Co Ltd, Middlewich Road, Minshull Vernon"           | 0.37             | permissioned                | outline planning permission                | 10                     | "Construction of 10 dwellings complete with access, associated parking and landscaping"                                                                                                                                   | 15/1249N             | Existing entry                           |
| 3075                 | "Land To The North of Park Royal Drive, Macclesfield"              | 0.14             | permissioned                | outline planning permission                | 10                     | "Erection of 10 terraced houses"                                                                                                                                                                                          | 14/2777M             | Existing entry                           |
| 3126                 | "Land at 151-153 London Road, Macclesfield"                        | 0.05             | permissioned                | outline planning permission                | 8                      | "Demolition of existing shop and vacant dwelling and construction of new 2-storey building incorporating 8 self contained flats"                                                                                          | 13/0191M             | Existing entry                           |
| 3140                 | "Hurdsfield Community Centre, Carisbrook Avenue, Macclesfield"     | 0.1              | permissioned                | full planning permission                   | 6                      | "Demolition of Hurdsfield Community Centre and the construction of 6 two-storey dwellings with associated landscaping and car parking"                                                                                    | 16/1898M             | Existing entry                           |
| 3268                 | "Rieter Scragg/Langley Works, Langley Road, Langley"               | 5.39             | permissioned                | reserved matters approval                  | 76                     | "Reserved Matters (following outline approval 11/2340M) for Access, Appearance, Landscaping, Layout and Scale in respect of 76 dwellings, 830 sqm of B1 employment floorspace, public open space and new footpath links"  | 17/3614M             | Existing entry                           |
| 3361                 | "Adlington Road Business Park, Adlington Road, Bollington"         | 0.33             | permissioned                | full planning permission                   | 7                      | "Demolition of existing industrial sheds and garages and erection of 6no. 3 bed and 1no. 4 bed houses"                                                                                                                    | 12/4340M             | Existing entry                           |
| 4302                 | "The Kings School, Westminster Road, Macclesfield"                 | 0.85             | permissioned                | outline planning permission                | 38                     | "Demolition of existing buildings and structures, residential development up to 150 units, landscaping, supporting infrastructure and access"                                                                             | 15/4285M             | Existing entry                           |
| 4849                 | "Former Danebridge Mill, Mill Street, Congleton"                   | 0.23             | not permissioned            | not permissioned                           | 14                     | initiastructure and access                                                                                                                                                                                                | 13/1246C             | Existing entry                           |
| 4924                 | "Land at Langley Mill, Langley Road, Langley"                      | 0.12             | permissioned                | full planning permission                   | 5                      | "Part demolition and conversion of Langley Mill to provide 5 dwellings, together with site access and general improvement works"                                                                                          | 15/4846M             | Existing entry                           |
| 5118                 | "Manor Way Centre, Manor Way, Crewe"                               | 0.39             | permissioned                | full planning permission                   | 14                     | "14 No New build residential properties"                                                                                                                                                                                  |                      | Existing entry                           |
| 5164                 | "Cheshire Windows and Glass, Armitt Street, Macclesfield"          | 0.11             | permissioned                | outline planning permission                | 10                     | "Demolition of Armitt Street Works and the erection of 10 terraced houses"                                                                                                                                                | 14/5635M             | Existing entry                           |
| 5289                 | "41, MABLINS LANE, CREWE, CW1 3RF "                                | 0.37             | permissioned                | full planning permission                   | 18                     | "Proposed demolition of Sunnyside Farm & 41 Mablins Lane and erection of 20 dwellings (4 x 2 bedroom and 16 x 3 bedroom), new access road, car parking and landscaping "                                                  | 17/3272N             | Existing entry                           |
| 5315                 | "Sir Edmund Wright House, Beam Street, Nantwich"                   | 0.37             | permissioned                | full planning permission                   | 6                      | "Listed Building Consent for internal alterations including the amalgamation of 12 bedsit units to form 6 two bedroomed units"                                                                                            | 15/3601N             | Existing entry                           |
| 5316                 | "Crown Inn, 76 Bond Street, Macclesfield"                          | 0.02             | permissioned                | full planning permission                   | 8                      | "Conversion of a public house to 8 residential apartments with rear stairwell extension and alterations to external appearance, including removal of existing external staircase"                                         | 13/4980M             | Existing entry                           |
| 5317                 | "The Barnfield, 24 Catherine Street, Macclesfield"                 | 0.01             | permissioned                | full planning permission                   | 5                      | "Conversion of Public House to form 5 flats"                                                                                                                                                                              | 15/0413M             | Existing entry                           |
| 5419                 | "Field House, 40 Congleton Road, Sandbach"                         | 0.12             | permissioned                | reserved matters approval                  | 9                      | "Reserved matters application for appearance and landscaping on outline application 16/3631C for demolition of existing buildings and erection of 7 dwellings and 2 apartments"                                           | 16/3537C             | Existing entry                           |
| 5479                 | "Venture House, Cross Street, Macclesfield"                        | 0.1              | permissioned                | other                                      | 23                     | "Change of use from office use to residential"                                                                                                                                                                            | 16/0915M             | Existing entry                           |
| 5493                 | "Land Off Paradise Lane, Church Minshull"                          | 0.7              | permissioned                | full planning permission                   | 11                     | "Demolition of existing buildings, erection of 11 dwellings (including 4 affordable dwellings), access roads, garaging, car parking and landscaping"                                                                      | 15/3157N             | Existing entry                           |
| 5514                 | "1 Buxton Road West, Disley"                                       | 0.09             | permissioned                | full planning permission                   | 8                      | "Conversion of former residential property with side extension, currently used as offices, to 8 residential apartments"                                                                                                   | 17/1785M             | Existing entry                           |
| 5594                 | "Dane Street Garage, Dane Street, Congleton"                       | 0.08             | permissioned                | outline planning permission                | 7                      | "Conversion of vehicle garage and builders yard to residential development"                                                                                                                                               | 15/3250C             | Existing entry                           |
| 5621                 | "Regency Court, 36-48 High Street, Crewe"                          | 0.16             | permissioned                | other                                      | 18                     | "Change of use from office use to 18 apartments"                                                                                                                                                                          | 16/2855N             | Existing entry                           |
| 5664                 | "Paradise Mill, 1 - 21 Park Lane, Macclesfield"                    | 0.02             | permissioned                | full planning permission                   | 10                     | "Conversion of existing offices to create 10 self contained residential apartments"                                                                                                                                       | 16/2997M             | Existing entry                           |