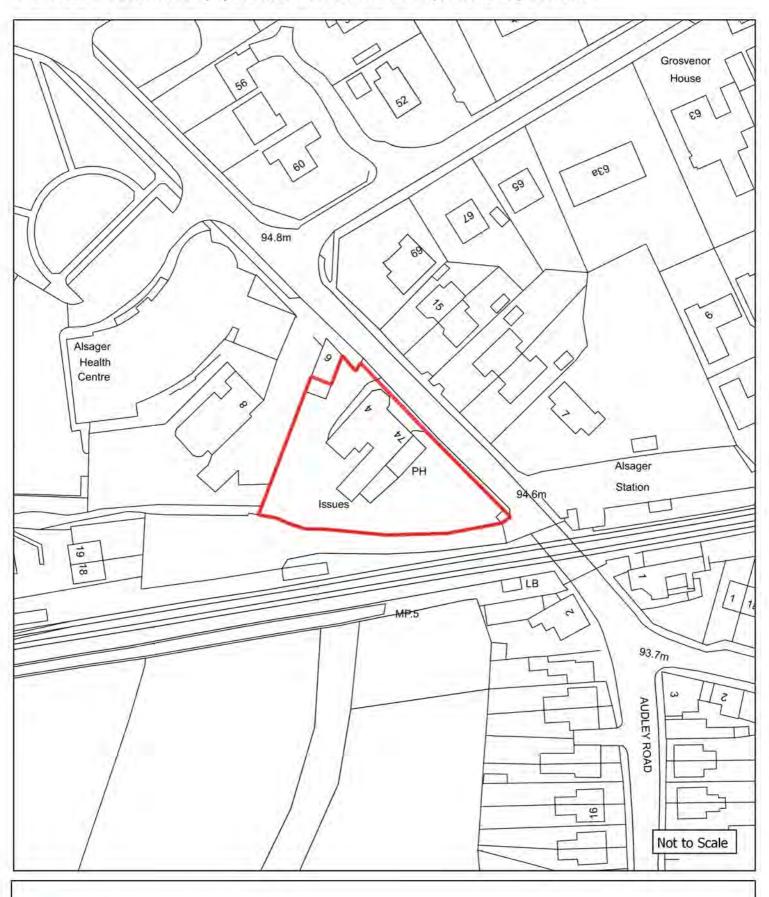

## Appendix 1: Brownfield Land Register (list of sites) and plans

| Cita Dafauanaa       | Cita Nama a A diduaca                                              | l la atawa       | DiamainaCtatus              | Do mariani am Truma                        | MinNetDuallings        | David and a set Description                                                                                                                                                                                               | Notes                | Nov. Fatur/ Eviation Fatur               |
|----------------------|--------------------------------------------------------------------|------------------|-----------------------------|--------------------------------------------|------------------------|---------------------------------------------------------------------------------------------------------------------------------------------------------------------------------------------------------------------------|----------------------|------------------------------------------|
| SiteReference<br>406 | SiteNameAddress "Victoria Mills, Macclesfield Road, Holmes Chapel" | Hectares<br>4.18 | PlanningStatus permissioned | PermissionType outline planning permission | MinNetDwellings<br>160 | DevelopmentDescription "Outline application for residential development including means of access"                                                                                                                        | Notes<br>08/0492/OUT | New Entry/ Existing Entry Existing entry |
| 749                  | "Woodend, Homestead Road, Disley"                                  | 0.34             | permissioned                | reserved matters approval                  | 11                     | "Reserved Matters for 11 dwellings"                                                                                                                                                                                       | 16/0429M             | Existing entry                           |
| 743                  |                                                                    |                  | permissioned                |                                            | 11                     |                                                                                                                                                                                                                           | ·                    | Existing entry                           |
| 993                  | "Ivy House Farm, Longhill Lane, Hankelow"                          | 0.22             | permissioned                | outline planning permission                | 5                      | "Demolition of existing dwelling and commercial building and erection of five detached dwelling, access and associated works"                                                                                             | 16/3456N             | Existing entry                           |
| 2340                 | "9 Old Middlewich Road, Sandbach"                                  | 0.09             | permissioned                | full planning permission                   | 13                     | "Construction of 13 one and two bedroom apartments"                                                                                                                                                                       | 15/3379C             | Existing entry                           |
| 2355                 | "Haulage depot rear of 13 Congleton Road, Sandbach"                | 0.41             | permissioned                | full planning permission                   | 14                     | "Demolition of workshop and haulage yard and erection of 14 dwellings"                                                                                                                                                    | 15/2134C             | Existing entry                           |
| 2421                 | "Dunwood, Homestead Road, Disley"                                  | 0.24             | permissioned                | full planning permission                   | 6                      | "Demolition of existing dwelling and erection of 6 apartments"                                                                                                                                                            | 15/3617M             | Existing entry                           |
| 2728                 | "Paces Garage and Fairfields, Newcastle Road, Arclid"              | 0.85             | permissioned                | full planning permission                   | 18                     | "Variation of Condition 2 (approved plans) and deletion of condition 14 of approval 15/5495C - Variation of Condition 2 (approved plans) of approval 11/2394C - redevelopment of industrial / commercial premises and two | 16/6127C             | Existing entry                           |
| 2838                 | "Forge Mill, Forge Lane, Congleton"                                | 2.43             | permissioned                | reserved matters approval                  | 45                     | "Approval of reserved matters on 16/0836C for the redevelopment of Forge Mill for residential development"                                                                                                                | 16/3859C             | Existing entry                           |
| 2953                 | "Lodge Farm Industrial Estate, Audlem Road, Hankelow"              | 0.43             | permissioned                | reserved matters approval                  | 4                      | "Reserved matters application for the approval of appearance, layout and scale for the erection of 19 dwellings"                                                                                                          | 16/3764N             | Existing entry                           |
| 2971                 | "Grenson Motor Co Ltd, Middlewich Road, Minshull Vernon"           | 0.37             | permissioned                | outline planning permission                | 10                     | "Construction of 10 dwellings complete with access, associated parking and landscaping"                                                                                                                                   | 15/1249N             | Existing entry                           |
| 3075                 | "Land To The North of Park Royal Drive, Macclesfield"              | 0.14             | permissioned                | outline planning permission                | 10                     | "Erection of 10 terraced houses"                                                                                                                                                                                          | 14/2777M             | Existing entry                           |
| 3126                 | "Land at 151-153 London Road, Macclesfield"                        | 0.05             | permissioned                | outline planning permission                | 8                      | "Demolition of existing shop and vacant dwelling and construction of new 2-storey building incorporating 8 self contained flats"                                                                                          | 13/0191M             | Existing entry                           |
| 3140                 | "Hurdsfield Community Centre, Carisbrook Avenue, Macclesfield"     | 0.1              | permissioned                | full planning permission                   | 6                      | "Demolition of Hurdsfield Community Centre and the construction of 6 two-storey dwellings with associated landscaping and car parking"                                                                                    | 16/1898M             | Existing entry                           |
| 3268                 | "Rieter Scragg/Langley Works, Langley Road, Langley"               | 5.39             | permissioned                | reserved matters approval                  | 76                     | "Reserved Matters (following outline approval 11/2340M) for Access, Appearance, Landscaping, Layout and Scale in respect of 76 dwellings, 830 sqm of B1 employment floorspace, public open space and new footpath links"  | 17/3614M             | Existing entry                           |
| 3361                 | "Adlington Road Business Park, Adlington Road, Bollington"         | 0.33             | permissioned                | full planning permission                   | 7                      | "Demolition of existing industrial sheds and garages and erection of 6no. 3 bed and 1no. 4 bed houses"                                                                                                                    | 12/4340M             | Existing entry                           |
| 4302                 | "The Kings School, Westminster Road, Macclesfield"                 | 0.85             | permissioned                | outline planning permission                | 38                     | "Demolition of existing buildings and structures, residential development up to 150 units, landscaping, supporting infrastructure and access"                                                                             | 15/4285M             | Existing entry                           |
| 4849                 | "Former Danebridge Mill, Mill Street, Congleton"                   | 0.23             | not permissioned            | not permissioned                           | 14                     | initiastructure and access                                                                                                                                                                                                | 13/1246C             | Existing entry                           |
| 4924                 | "Land at Langley Mill, Langley Road, Langley"                      | 0.12             | permissioned                | full planning permission                   | 5                      | "Part demolition and conversion of Langley Mill to provide 5 dwellings, together with site access and general improvement works"                                                                                          | 15/4846M             | Existing entry                           |
| 5118                 | "Manor Way Centre, Manor Way, Crewe"                               | 0.39             | permissioned                | full planning permission                   | 14                     | "14 No New build residential properties"                                                                                                                                                                                  |                      | Existing entry                           |
| 5164                 | "Cheshire Windows and Glass, Armitt Street, Macclesfield"          | 0.11             | permissioned                | outline planning permission                | 10                     | "Demolition of Armitt Street Works and the erection of 10 terraced houses"                                                                                                                                                | 14/5635M             | Existing entry                           |
| 5289                 | "41, MABLINS LANE, CREWE, CW1 3RF "                                | 0.37             | permissioned                | full planning permission                   | 18                     | "Proposed demolition of Sunnyside Farm & 41 Mablins Lane and erection of 20 dwellings (4 x 2 bedroom and 16 x 3 bedroom), new access road, car parking and landscaping "                                                  | 17/3272N             | Existing entry                           |
| 5315                 | "Sir Edmund Wright House, Beam Street, Nantwich"                   | 0.37             | permissioned                | full planning permission                   | 6                      | "Listed Building Consent for internal alterations including the amalgamation of 12 bedsit units to form 6 two bedroomed units"                                                                                            | 15/3601N             | Existing entry                           |
| 5316                 | "Crown Inn, 76 Bond Street, Macclesfield"                          | 0.02             | permissioned                | full planning permission                   | 8                      | "Conversion of a public house to 8 residential apartments with rear stairwell extension and alterations to external appearance, including removal of existing external staircase"                                         | 13/4980M             | Existing entry                           |
| 5317                 | "The Barnfield, 24 Catherine Street, Macclesfield"                 | 0.01             | permissioned                | full planning permission                   | 5                      | "Conversion of Public House to form 5 flats"                                                                                                                                                                              | 15/0413M             | Existing entry                           |
| 5419                 | "Field House, 40 Congleton Road, Sandbach"                         | 0.12             | permissioned                | reserved matters approval                  | 9                      | "Reserved matters application for appearance and landscaping on outline application 16/3631C for demolition of existing buildings and erection of 7 dwellings and 2 apartments"                                           | 16/3537C             | Existing entry                           |
| 5479                 | "Venture House, Cross Street, Macclesfield"                        | 0.1              | permissioned                | other                                      | 23                     | "Change of use from office use to residential"                                                                                                                                                                            | 16/0915M             | Existing entry                           |
| 5493                 | "Land Off Paradise Lane, Church Minshull"                          | 0.7              | permissioned                | full planning permission                   | 11                     | "Demolition of existing buildings, erection of 11 dwellings (including 4 affordable dwellings), access roads, garaging, car parking and landscaping"                                                                      | 15/3157N             | Existing entry                           |
| 5514                 | "1 Buxton Road West, Disley"                                       | 0.09             | permissioned                | full planning permission                   | 8                      | "Conversion of former residential property with side extension, currently used as offices, to 8 residential apartments"                                                                                                   | 17/1785M             | Existing entry                           |
| 5594                 | "Dane Street Garage, Dane Street, Congleton"                       | 0.08             | permissioned                | outline planning permission                | 7                      | "Conversion of vehicle garage and builders yard to residential development"                                                                                                                                               | 15/3250C             | Existing entry                           |
| 5621                 | "Regency Court, 36-48 High Street, Crewe"                          | 0.16             | permissioned                | other                                      | 18                     | "Change of use from office use to 18 apartments"                                                                                                                                                                          | 16/2855N             | Existing entry                           |
| 5664                 | "Paradise Mill, 1 - 21 Park Lane, Macclesfield"                    | 0.02             | permissioned                | full planning permission                   | 10                     | "Conversion of existing offices to create 10 self contained residential apartments"                                                                                                                                       | 16/2997M             | Existing entry                           |