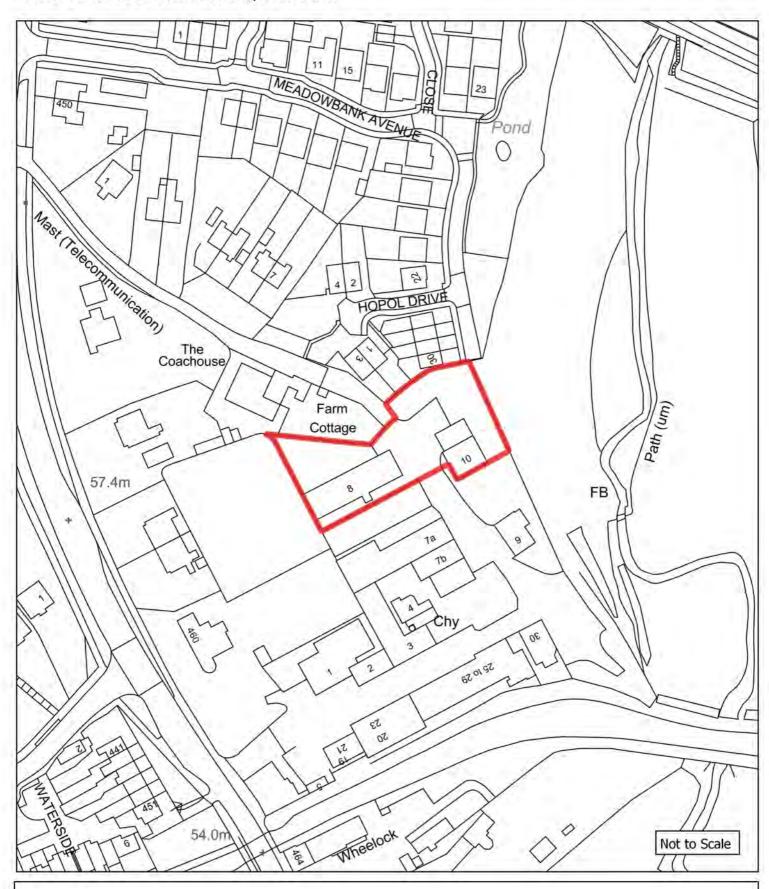

## Appendix 1: Brownfield Land Register (list of sites) and plans

| Cita Dafauanaa       | Cita Nama a A diduaca                                              | l la atawa       | DiamainaCtatus              | Do mariani am Truma                        | MinNetDuallings        | David and a set Description                                                                                                                                                                                               | Notes                | Nov. Fatur/ Eviation Fatur               |
|----------------------|--------------------------------------------------------------------|------------------|-----------------------------|--------------------------------------------|------------------------|---------------------------------------------------------------------------------------------------------------------------------------------------------------------------------------------------------------------------|----------------------|------------------------------------------|
| SiteReference<br>406 | SiteNameAddress "Victoria Mills, Macclesfield Road, Holmes Chapel" | Hectares<br>4.18 | PlanningStatus permissioned | PermissionType outline planning permission | MinNetDwellings<br>160 | DevelopmentDescription "Outline application for residential development including means of access"                                                                                                                        | Notes<br>08/0492/OUT | New Entry/ Existing Entry Existing entry |
| 749                  | "Woodend, Homestead Road, Disley"                                  | 0.34             | permissioned                | reserved matters approval                  | 11                     | "Reserved Matters for 11 dwellings"                                                                                                                                                                                       | 16/0429M             | Existing entry                           |
| 743                  |                                                                    |                  | permissioned                |                                            | 11                     |                                                                                                                                                                                                                           | ·                    | Existing entry                           |
| 993                  | "Ivy House Farm, Longhill Lane, Hankelow"                          | 0.22             | permissioned                | outline planning permission                | 5                      | "Demolition of existing dwelling and commercial building and erection of five detached dwelling, access and associated works"                                                                                             | 16/3456N             | Existing entry                           |
| 2340                 | "9 Old Middlewich Road, Sandbach"                                  | 0.09             | permissioned                | full planning permission                   | 13                     | "Construction of 13 one and two bedroom apartments"                                                                                                                                                                       | 15/3379C             | Existing entry                           |
| 2355                 | "Haulage depot rear of 13 Congleton Road, Sandbach"                | 0.41             | permissioned                | full planning permission                   | 14                     | "Demolition of workshop and haulage yard and erection of 14 dwellings"                                                                                                                                                    | 15/2134C             | Existing entry                           |
| 2421                 | "Dunwood, Homestead Road, Disley"                                  | 0.24             | permissioned                | full planning permission                   | 6                      | "Demolition of existing dwelling and erection of 6 apartments"                                                                                                                                                            | 15/3617M             | Existing entry                           |
| 2728                 | "Paces Garage and Fairfields, Newcastle Road, Arclid"              | 0.85             | permissioned                | full planning permission                   | 18                     | "Variation of Condition 2 (approved plans) and deletion of condition 14 of approval 15/5495C - Variation of Condition 2 (approved plans) of approval 11/2394C - redevelopment of industrial / commercial premises and two | 16/6127C             | Existing entry                           |
| 2838                 | "Forge Mill, Forge Lane, Congleton"                                | 2.43             | permissioned                | reserved matters approval                  | 45                     | "Approval of reserved matters on 16/0836C for the redevelopment of Forge Mill for residential development"                                                                                                                | 16/3859C             | Existing entry                           |
| 2953                 | "Lodge Farm Industrial Estate, Audlem Road, Hankelow"              | 0.43             | permissioned                | reserved matters approval                  | 4                      | "Reserved matters application for the approval of appearance, layout and scale for the erection of 19 dwellings"                                                                                                          | 16/3764N             | Existing entry                           |
| 2971                 | "Grenson Motor Co Ltd, Middlewich Road, Minshull Vernon"           | 0.37             | permissioned                | outline planning permission                | 10                     | "Construction of 10 dwellings complete with access, associated parking and landscaping"                                                                                                                                   | 15/1249N             | Existing entry                           |
| 3075                 | "Land To The North of Park Royal Drive, Macclesfield"              | 0.14             | permissioned                | outline planning permission                | 10                     | "Erection of 10 terraced houses"                                                                                                                                                                                          | 14/2777M             | Existing entry                           |
| 3126                 | "Land at 151-153 London Road, Macclesfield"                        | 0.05             | permissioned                | outline planning permission                | 8                      | "Demolition of existing shop and vacant dwelling and construction of new 2-storey building incorporating 8 self contained flats"                                                                                          | 13/0191M             | Existing entry                           |
| 3140                 | "Hurdsfield Community Centre, Carisbrook Avenue, Macclesfield"     | 0.1              | permissioned                | full planning permission                   | 6                      | "Demolition of Hurdsfield Community Centre and the construction of 6 two-storey dwellings with associated landscaping and car parking"                                                                                    | 16/1898M             | Existing entry                           |
| 3268                 | "Rieter Scragg/Langley Works, Langley Road, Langley"               | 5.39             | permissioned                | reserved matters approval                  | 76                     | "Reserved Matters (following outline approval 11/2340M) for Access, Appearance, Landscaping, Layout and Scale in respect of 76 dwellings, 830 sqm of B1 employment floorspace, public open space and new footpath links"  | 17/3614M             | Existing entry                           |
| 3361                 | "Adlington Road Business Park, Adlington Road, Bollington"         | 0.33             | permissioned                | full planning permission                   | 7                      | "Demolition of existing industrial sheds and garages and erection of 6no. 3 bed and 1no. 4 bed houses"                                                                                                                    | 12/4340M             | Existing entry                           |
| 4302                 | "The Kings School, Westminster Road, Macclesfield"                 | 0.85             | permissioned                | outline planning permission                | 38                     | "Demolition of existing buildings and structures, residential development up to 150 units, landscaping, supporting infrastructure and access"                                                                             | 15/4285M             | Existing entry                           |
| 4849                 | "Former Danebridge Mill, Mill Street, Congleton"                   | 0.23             | not permissioned            | not permissioned                           | 14                     | initiastructure and access                                                                                                                                                                                                | 13/1246C             | Existing entry                           |
| 4924                 | "Land at Langley Mill, Langley Road, Langley"                      | 0.12             | permissioned                | full planning permission                   | 5                      | "Part demolition and conversion of Langley Mill to provide 5 dwellings, together with site access and general improvement works"                                                                                          | 15/4846M             | Existing entry                           |
| 5118                 | "Manor Way Centre, Manor Way, Crewe"                               | 0.39             | permissioned                | full planning permission                   | 14                     | "14 No New build residential properties"                                                                                                                                                                                  |                      | Existing entry                           |
| 5164                 | "Cheshire Windows and Glass, Armitt Street, Macclesfield"          | 0.11             | permissioned                | outline planning permission                | 10                     | "Demolition of Armitt Street Works and the erection of 10 terraced houses"                                                                                                                                                | 14/5635M             | Existing entry                           |
| 5289                 | "41, MABLINS LANE, CREWE, CW1 3RF "                                | 0.37             | permissioned                | full planning permission                   | 18                     | "Proposed demolition of Sunnyside Farm & 41 Mablins Lane and erection of 20 dwellings (4 x 2 bedroom and 16 x 3 bedroom), new access road, car parking and landscaping "                                                  | 17/3272N             | Existing entry                           |
| 5315                 | "Sir Edmund Wright House, Beam Street, Nantwich"                   | 0.37             | permissioned                | full planning permission                   | 6                      | "Listed Building Consent for internal alterations including the amalgamation of 12 bedsit units to form 6 two bedroomed units"                                                                                            | 15/3601N             | Existing entry                           |
| 5316                 | "Crown Inn, 76 Bond Street, Macclesfield"                          | 0.02             | permissioned                | full planning permission                   | 8                      | "Conversion of a public house to 8 residential apartments with rear stairwell extension and alterations to external appearance, including removal of existing external staircase"                                         | 13/4980M             | Existing entry                           |
| 5317                 | "The Barnfield, 24 Catherine Street, Macclesfield"                 | 0.01             | permissioned                | full planning permission                   | 5                      | "Conversion of Public House to form 5 flats"                                                                                                                                                                              | 15/0413M             | Existing entry                           |
| 5419                 | "Field House, 40 Congleton Road, Sandbach"                         | 0.12             | permissioned                | reserved matters approval                  | 9                      | "Reserved matters application for appearance and landscaping on outline application 16/3631C for demolition of existing buildings and erection of 7 dwellings and 2 apartments"                                           | 16/3537C             | Existing entry                           |
| 5479                 | "Venture House, Cross Street, Macclesfield"                        | 0.1              | permissioned                | other                                      | 23                     | "Change of use from office use to residential"                                                                                                                                                                            | 16/0915M             | Existing entry                           |
| 5493                 | "Land Off Paradise Lane, Church Minshull"                          | 0.7              | permissioned                | full planning permission                   | 11                     | "Demolition of existing buildings, erection of 11 dwellings (including 4 affordable dwellings), access roads, garaging, car parking and landscaping"                                                                      | 15/3157N             | Existing entry                           |
| 5514                 | "1 Buxton Road West, Disley"                                       | 0.09             | permissioned                | full planning permission                   | 8                      | "Conversion of former residential property with side extension, currently used as offices, to 8 residential apartments"                                                                                                   | 17/1785M             | Existing entry                           |
| 5594                 | "Dane Street Garage, Dane Street, Congleton"                       | 0.08             | permissioned                | outline planning permission                | 7                      | "Conversion of vehicle garage and builders yard to residential development"                                                                                                                                               | 15/3250C             | Existing entry                           |
| 5621                 | "Regency Court, 36-48 High Street, Crewe"                          | 0.16             | permissioned                | other                                      | 18                     | "Change of use from office use to 18 apartments"                                                                                                                                                                          | 16/2855N             | Existing entry                           |
| 5664                 | "Paradise Mill, 1 - 21 Park Lane, Macclesfield"                    | 0.02             | permissioned                | full planning permission                   | 10                     | "Conversion of existing offices to create 10 self contained residential apartments"                                                                                                                                       | 16/2997M             | Existing entry                           |