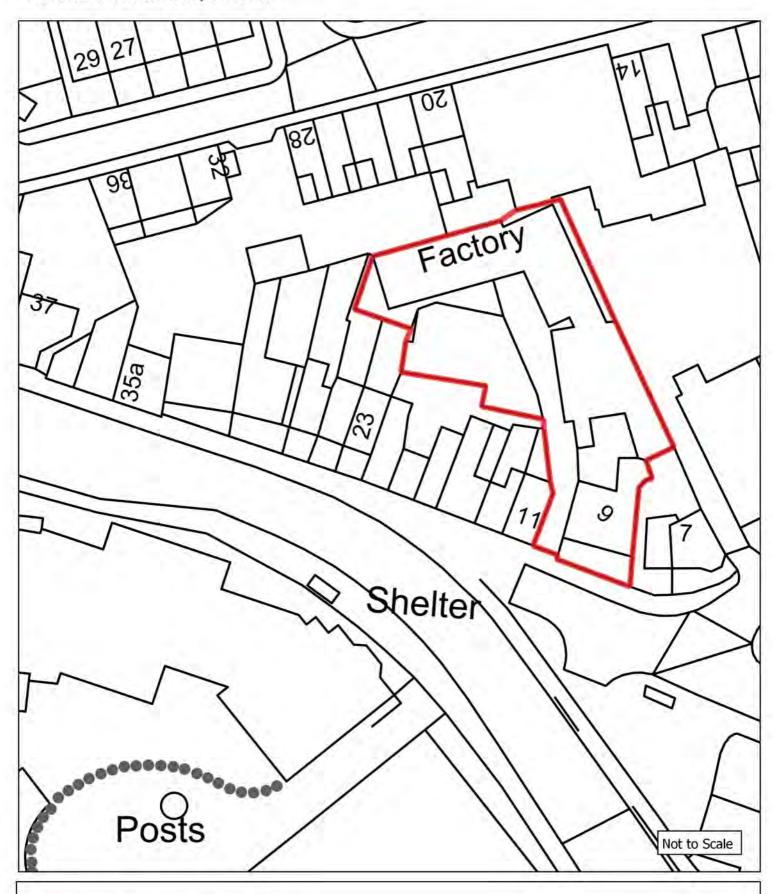

## Appendix 1: Brownfield Land Register (list of sites) and plans

| Cita Dafauanaa       | Cita Nama a A diduaca                                              | l la atawa       | DiamainaCtatus              | Do mariani am Truma                        | MinNetDuallings        | David and a set Description                                                                                                                                                                                               | Notes                | Nov. Fatur/ Eviation Fatur               |
|----------------------|--------------------------------------------------------------------|------------------|-----------------------------|--------------------------------------------|------------------------|---------------------------------------------------------------------------------------------------------------------------------------------------------------------------------------------------------------------------|----------------------|------------------------------------------|
| SiteReference<br>406 | SiteNameAddress "Victoria Mills, Macclesfield Road, Holmes Chapel" | Hectares<br>4.18 | PlanningStatus permissioned | PermissionType outline planning permission | MinNetDwellings<br>160 | DevelopmentDescription "Outline application for residential development including means of access"                                                                                                                        | Notes<br>08/0492/OUT | New Entry/ Existing Entry Existing entry |
| 749                  | "Woodend, Homestead Road, Disley"                                  | 0.34             | permissioned                | reserved matters approval                  | 11                     | "Reserved Matters for 11 dwellings"                                                                                                                                                                                       | 16/0429M             | Existing entry                           |
| 743                  |                                                                    |                  | permissioned                |                                            | 11                     |                                                                                                                                                                                                                           | ·                    | Existing entry                           |
| 993                  | "Ivy House Farm, Longhill Lane, Hankelow"                          | 0.22             | permissioned                | outline planning permission                | 5                      | "Demolition of existing dwelling and commercial building and erection of five detached dwelling, access and associated works"                                                                                             | 16/3456N             | Existing entry                           |
| 2340                 | "9 Old Middlewich Road, Sandbach"                                  | 0.09             | permissioned                | full planning permission                   | 13                     | "Construction of 13 one and two bedroom apartments"                                                                                                                                                                       | 15/3379C             | Existing entry                           |
| 2355                 | "Haulage depot rear of 13 Congleton Road, Sandbach"                | 0.41             | permissioned                | full planning permission                   | 14                     | "Demolition of workshop and haulage yard and erection of 14 dwellings"                                                                                                                                                    | 15/2134C             | Existing entry                           |
| 2421                 | "Dunwood, Homestead Road, Disley"                                  | 0.24             | permissioned                | full planning permission                   | 6                      | "Demolition of existing dwelling and erection of 6 apartments"                                                                                                                                                            | 15/3617M             | Existing entry                           |
| 2728                 | "Paces Garage and Fairfields, Newcastle Road, Arclid"              | 0.85             | permissioned                | full planning permission                   | 18                     | "Variation of Condition 2 (approved plans) and deletion of condition 14 of approval 15/5495C - Variation of Condition 2 (approved plans) of approval 11/2394C - redevelopment of industrial / commercial premises and two | 16/6127C             | Existing entry                           |
| 2838                 | "Forge Mill, Forge Lane, Congleton"                                | 2.43             | permissioned                | reserved matters approval                  | 45                     | "Approval of reserved matters on 16/0836C for the redevelopment of Forge Mill for residential development"                                                                                                                | 16/3859C             | Existing entry                           |
| 2953                 | "Lodge Farm Industrial Estate, Audlem Road, Hankelow"              | 0.43             | permissioned                | reserved matters approval                  | 4                      | "Reserved matters application for the approval of appearance, layout and scale for the erection of 19 dwellings"                                                                                                          | 16/3764N             | Existing entry                           |
| 2971                 | "Grenson Motor Co Ltd, Middlewich Road, Minshull Vernon"           | 0.37             | permissioned                | outline planning permission                | 10                     | "Construction of 10 dwellings complete with access, associated parking and landscaping"                                                                                                                                   | 15/1249N             | Existing entry                           |
| 3075                 | "Land To The North of Park Royal Drive, Macclesfield"              | 0.14             | permissioned                | outline planning permission                | 10                     | "Erection of 10 terraced houses"                                                                                                                                                                                          | 14/2777M             | Existing entry                           |
| 3126                 | "Land at 151-153 London Road, Macclesfield"                        | 0.05             | permissioned                | outline planning permission                | 8                      | "Demolition of existing shop and vacant dwelling and construction of new 2-storey building incorporating 8 self contained flats"                                                                                          | 13/0191M             | Existing entry                           |
| 3140                 | "Hurdsfield Community Centre, Carisbrook Avenue, Macclesfield"     | 0.1              | permissioned                | full planning permission                   | 6                      | "Demolition of Hurdsfield Community Centre and the construction of 6 two-storey dwellings with associated landscaping and car parking"                                                                                    | 16/1898M             | Existing entry                           |
| 3268                 | "Rieter Scragg/Langley Works, Langley Road, Langley"               | 5.39             | permissioned                | reserved matters approval                  | 76                     | "Reserved Matters (following outline approval 11/2340M) for Access, Appearance, Landscaping, Layout and Scale in respect of 76 dwellings, 830 sqm of B1 employment floorspace, public open space and new footpath links"  | 17/3614M             | Existing entry                           |
| 3361                 | "Adlington Road Business Park, Adlington Road, Bollington"         | 0.33             | permissioned                | full planning permission                   | 7                      | "Demolition of existing industrial sheds and garages and erection of 6no. 3 bed and 1no. 4 bed houses"                                                                                                                    | 12/4340M             | Existing entry                           |
| 4302                 | "The Kings School, Westminster Road, Macclesfield"                 | 0.85             | permissioned                | outline planning permission                | 38                     | "Demolition of existing buildings and structures, residential development up to 150 units, landscaping, supporting infrastructure and access"                                                                             | 15/4285M             | Existing entry                           |
| 4849                 | "Former Danebridge Mill, Mill Street, Congleton"                   | 0.23             | not permissioned            | not permissioned                           | 14                     | initiastructure and access                                                                                                                                                                                                | 13/1246C             | Existing entry                           |
| 4924                 | "Land at Langley Mill, Langley Road, Langley"                      | 0.12             | permissioned                | full planning permission                   | 5                      | "Part demolition and conversion of Langley Mill to provide 5 dwellings, together with site access and general improvement works"                                                                                          | 15/4846M             | Existing entry                           |
| 5118                 | "Manor Way Centre, Manor Way, Crewe"                               | 0.39             | permissioned                | full planning permission                   | 14                     | "14 No New build residential properties"                                                                                                                                                                                  |                      | Existing entry                           |
| 5164                 | "Cheshire Windows and Glass, Armitt Street, Macclesfield"          | 0.11             | permissioned                | outline planning permission                | 10                     | "Demolition of Armitt Street Works and the erection of 10 terraced houses"                                                                                                                                                | 14/5635M             | Existing entry                           |
| 5289                 | "41, MABLINS LANE, CREWE, CW1 3RF "                                | 0.37             | permissioned                | full planning permission                   | 18                     | "Proposed demolition of Sunnyside Farm & 41 Mablins Lane and erection of 20 dwellings (4 x 2 bedroom and 16 x 3 bedroom), new access road, car parking and landscaping "                                                  | 17/3272N             | Existing entry                           |
| 5315                 | "Sir Edmund Wright House, Beam Street, Nantwich"                   | 0.37             | permissioned                | full planning permission                   | 6                      | "Listed Building Consent for internal alterations including the amalgamation of 12 bedsit units to form 6 two bedroomed units"                                                                                            | 15/3601N             | Existing entry                           |
| 5316                 | "Crown Inn, 76 Bond Street, Macclesfield"                          | 0.02             | permissioned                | full planning permission                   | 8                      | "Conversion of a public house to 8 residential apartments with rear stairwell extension and alterations to external appearance, including removal of existing external staircase"                                         | 13/4980M             | Existing entry                           |
| 5317                 | "The Barnfield, 24 Catherine Street, Macclesfield"                 | 0.01             | permissioned                | full planning permission                   | 5                      | "Conversion of Public House to form 5 flats"                                                                                                                                                                              | 15/0413M             | Existing entry                           |
| 5419                 | "Field House, 40 Congleton Road, Sandbach"                         | 0.12             | permissioned                | reserved matters approval                  | 9                      | "Reserved matters application for appearance and landscaping on outline application 16/3631C for demolition of existing buildings and erection of 7 dwellings and 2 apartments"                                           | 16/3537C             | Existing entry                           |
| 5479                 | "Venture House, Cross Street, Macclesfield"                        | 0.1              | permissioned                | other                                      | 23                     | "Change of use from office use to residential"                                                                                                                                                                            | 16/0915M             | Existing entry                           |
| 5493                 | "Land Off Paradise Lane, Church Minshull"                          | 0.7              | permissioned                | full planning permission                   | 11                     | "Demolition of existing buildings, erection of 11 dwellings (including 4 affordable dwellings), access roads, garaging, car parking and landscaping"                                                                      | 15/3157N             | Existing entry                           |
| 5514                 | "1 Buxton Road West, Disley"                                       | 0.09             | permissioned                | full planning permission                   | 8                      | "Conversion of former residential property with side extension, currently used as offices, to 8 residential apartments"                                                                                                   | 17/1785M             | Existing entry                           |
| 5594                 | "Dane Street Garage, Dane Street, Congleton"                       | 0.08             | permissioned                | outline planning permission                | 7                      | "Conversion of vehicle garage and builders yard to residential development"                                                                                                                                               | 15/3250C             | Existing entry                           |
| 5621                 | "Regency Court, 36-48 High Street, Crewe"                          | 0.16             | permissioned                | other                                      | 18                     | "Change of use from office use to 18 apartments"                                                                                                                                                                          | 16/2855N             | Existing entry                           |
| 5664                 | "Paradise Mill, 1 - 21 Park Lane, Macclesfield"                    | 0.02             | permissioned                | full planning permission                   | 10                     | "Conversion of existing offices to create 10 self contained residential apartments"                                                                                                                                       | 16/2997M             | Existing entry                           |